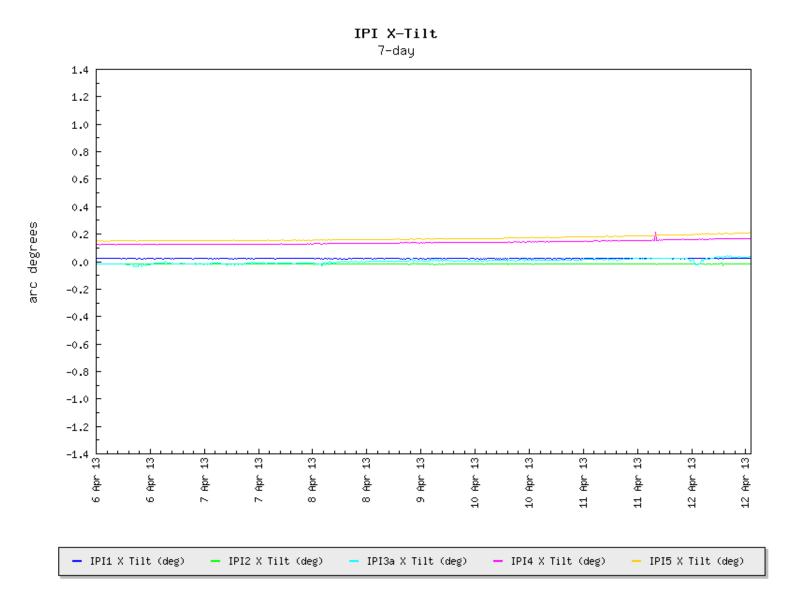

Monitoring locations are illustrated in Figure 1 and graphs that illustrate the tilt data, as recorded by each instrument, are provided in Figures 2 through 4. The IPI data for the X-directions and Y-directions are plotted separately in Figures 2 and 3, respectively, and the tiltmeter data for both the X- and Y-directions are plotted in Figure 4. A condition reflecting no changes in ground movement plots as a horizontal line on these graphs. Note that the instruments installed are very sensitive; they can measure ground tilt to less than 1/1,000 of a degree. Inclinometer alarm levels are set at  $\pm$  1.0 degree and tiltmeter alarms are set at  $\pm$  0.5 degree.

Tilt readings from inclinometers IPI-3, IPI-4, and IPI-5 showed accelerated tilt toward the sinkhole this week. Figure 5 depicts data from these inclinometers. Tilt rates in both the *X*-direction and *Y*-direction are increasing; however, tilt in the *X*-direction (toward the sinkhole) dominates. Positive tilt indicates tilt toward the axes illustrated in Figure 1.