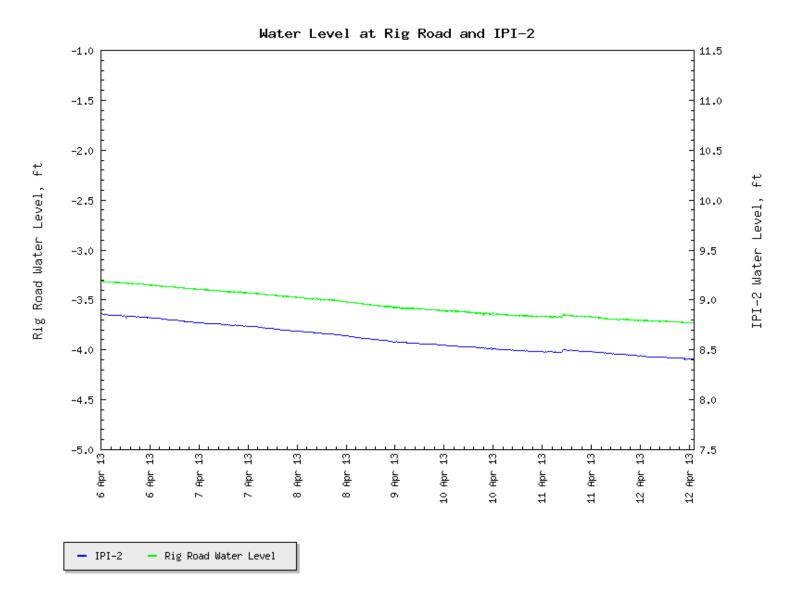

Water levels inside the sinkhole berm have been dropping since the berm was closed. The water levels around the Pad 3 water-level logger dropped far enough that the data were not reflective of sinkhole water levels. The area was visited on April 4 to locate another place to install the logger; however, the swamp on both sides (north and south) of the Pad 3 access road is no longer under water. If the logger is placed too close to the sinkhole, where water is deep enough, there is a good chance of losing it in a sloughing event. Therefore, Pad 3 water-level data were removed from this letter and are not included in the attached spreadsheet. Water-level data from IPI-2 accurately reflects water levels in the sinkhole because of the direct hydraulic connection of surface water that is deep enough for water levels to remain in

equilibrium between sinkhole and IPI-2 water-level logger. The water-level temporal trends at the IPI-2 and Rig Road transducers are illustrated in Figure 6.

The water levels with respect to zero datum on April 6, 2013, at 12 a.m. are depicted in Figure 7. Rig Access Road showed a relative 0.03-foot subsidence with respect to IPI-2 throughout the week. Note that the transducer mounting post at Rig Access Road is driven into native soils approximately 20 to 30 feet from the edge of fill used to construct the new berm.