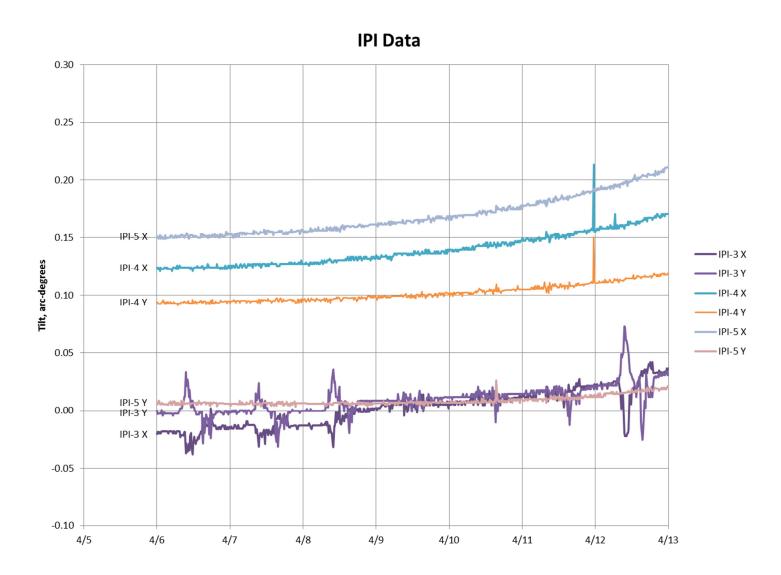

Monitoring locations are illustrated in Figure 1 and graphs that illustrate the tilt data, as recorded by each instrument, are provided in Figures 2 through 4. The IPI data for the X-directions and Y-directions are plotted separately in Figures 2 and 3, respectively, and the tiltmeter data for both the X- and Y-directions are plotted in Figure 4. A condition reflecting no changes in ground movement plots as a horizontal line on these graphs. Note that the instruments installed are very sensitive; they can measure ground tilt to less than 1/1,000 of a degree. Inclinometer alarm levels are set at  $\pm$  1.0 degree and tiltmeter alarms are set at  $\pm$  0.5 degree.

Tilt readings from inclinometers IPI-3, IPI-4, and IPI-5 showed accelerated tilt toward the sinkhole this week. Figure 5 depicts data from these inclinometers. Tilt rates in both the *X*-direction and *Y*-direction are increasing; however, tilt in the *X*-direction (toward the sinkhole) dominates. Positive tilt indicates tilt toward the axes illustrated in Figure 1.