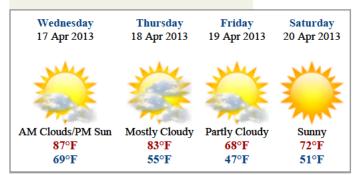

#### Belle Rose, Louisiana, United States

Today's Forecast: Tuesday, 16 Apr 2013

### 84°F

70°**F** 

Sky Conditions: AM Clouds/PM Sun Sunrise: 6:36 AM Sunset: 7:32 PM Wind: SSE (149°) @ 13Mph Precipitation Probability: 20%

View your complete Local Weather »

### Extended Forecast Full 10-Day Forecast »

### **Detailed Forecast**

#### Today:

Areas of dense morning fog. Cloudy skies early, followed by partial clearing. High 84F. Winds SSE at 10 to 20 mph.

#### Tonight:

Partly cloudy skies early will become overcast later during the night. Low near 70F. Winds SE at 5 to 10 mph.

#### Tomorrow:

Clouds giving way to sun . Highs in the upper 80s and lows in the upper 60s.