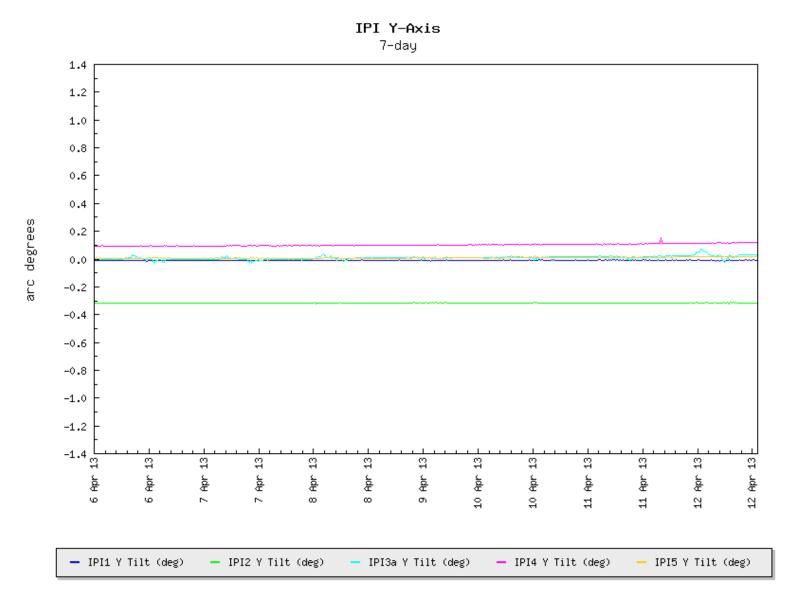

Monitoring locations are illustrated in Figure 1 and graphs that illustrate the tilt data, as recorded by each instrument, are provided in Figures 2 through 4. The IPI data for the X-directions and Y-directions are plotted separately in Figures 2 and 3, respectively, and the tiltmeter data for both the X- and Y-directions are plotted in Figure 4. A condition reflecting no changes in ground movement plots as a horizontal line on these graphs. Note that the instruments installed are very sensitive; they can measure ground tilt to less than 1/1,000 of a degree. Inclinometer alarm levels are set at  $\pm$  1.0 degree and tiltmeter alarms are set at  $\pm$  0.5 degree.

Tilt readings from inclinometers IPI-3, IPI-4, and IPI-5 showed accelerated tilt toward the sinkhole this week. Figure 5 depicts data from these inclinometers. Tilt rates in both the *X*-direction and *Y*-direction are increasing; however, tilt in the *X*-direction (toward the sinkhole) dominates. Positive tilt indicates tilt toward the axes illustrated in Figure 1.