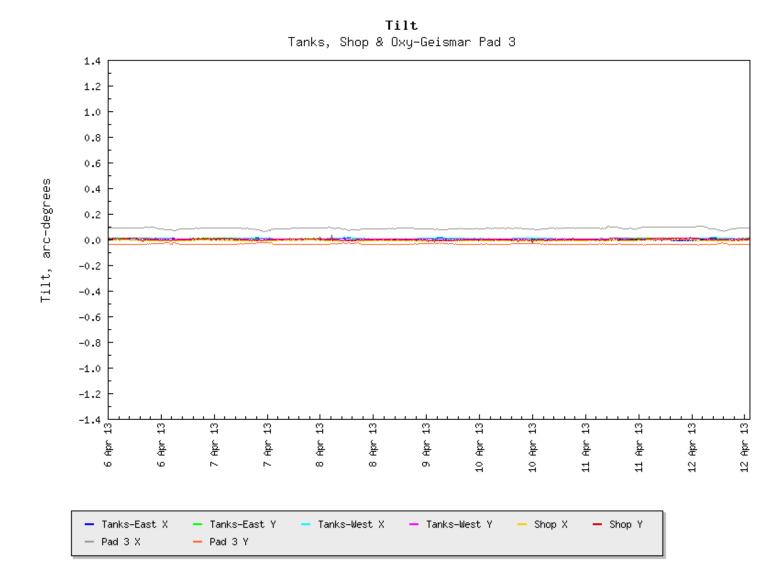

Monitoring locations are illustrated in Figure 1 and graphs that illustrate the tilt data, as recorded by each instrument, are provided in Figures 2 through 4. The IPI data for the X-directions and Y-directions are plotted separately in Figures 2 and 3, respectively, and the tiltmeter data for both the X- and Y-directions are plotted in Figure 4. A condition reflecting no changes in ground movement plots as a horizontal line on these graphs. Note that the instruments installed are very sensitive; they can measure ground tilt to less than 1/1,000 of a degree. Inclinometer alarm levels are set at  $\pm$  1.0 degree and tiltmeter alarms are set at  $\pm$  0.5 degree.