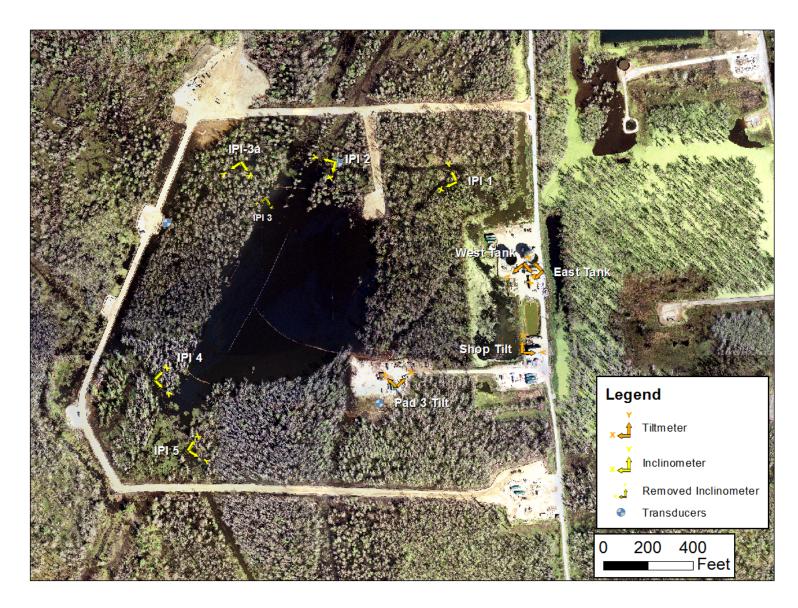

# RE: In-Place Inclinometer, Tiltmeter, and Water-Level Monitoring System, Napoleonville Dome Weekly Report: April 6, 2013, Through April 12, 2013

RESPEC is pleased to submit this weekly report on the in-place inclinometer (IPI), tiltmeter, and water-level monitoring system installed around the sinkhole located near the western flank of the Napoleonville Dome, Assumption Parish, Louisiana. Water-level data in this letter and the attached Excel file are submitted in response to Directive #5 contained in the October 11, 2012, Third Amendment to Declaration of Emergency and Directive from the Department of Natural Resources Office of Conservation. IPI and tiltmeter data are also attached as Excel files.

Monitoring locations are illustrated in Figure 1 and graphs that illustrate the tilt data, as recorded by each instrument, are provided in Figures 2 through 4. The IPI data for the X-directions and Y-directions are plotted separately in Figures 2 and 3, respectively, and the tiltmeter data for both the X- and Y-directions are plotted in Figure 4. A condition reflecting no changes in ground movement plots as a horizontal line on these graphs. Note that the instruments installed are very sensitive; they can measure ground tilt to less than 1/1,000 of a degree. Inclinometer alarm levels are set at  $\pm$  1.0 degree and tiltmeter alarms are set at  $\pm$  0.5 degree.

Sincerely,

Eric L. Krantz Engineer

ELK:llf

**Enclosure** 

cc: Mr. Mark Cartwright, Texas Brine Company, LLC Mr. Scott Borne, Texas Brine Company, LLC Project Central File 2153 — Category C

**Figure 1.** Monitoring Locations.