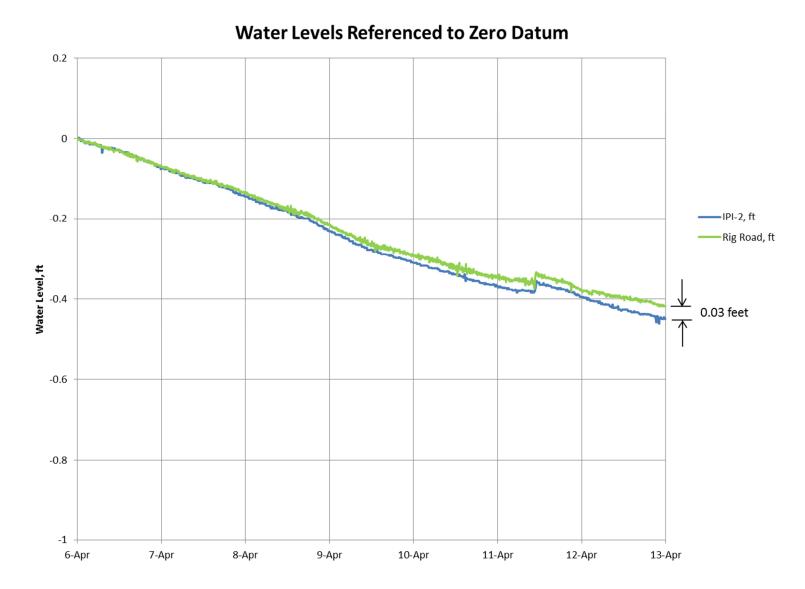

equilibrium between sinkhole and IPI-2 water-level logger. The water-level temporal trends at the IPI-2 and Rig Road transducers are illustrated in Figure 6.

The water levels with respect to zero datum on April 6, 2013, at 12 a.m. are depicted in Figure 7. Rig Access Road showed a relative 0.03-foot subsidence with respect to IPI-2 throughout the week. Note that the transducer mounting post at Rig Access Road is driven into native soils approximately 20 to 30 feet from the edge of fill used to construct the new berm.