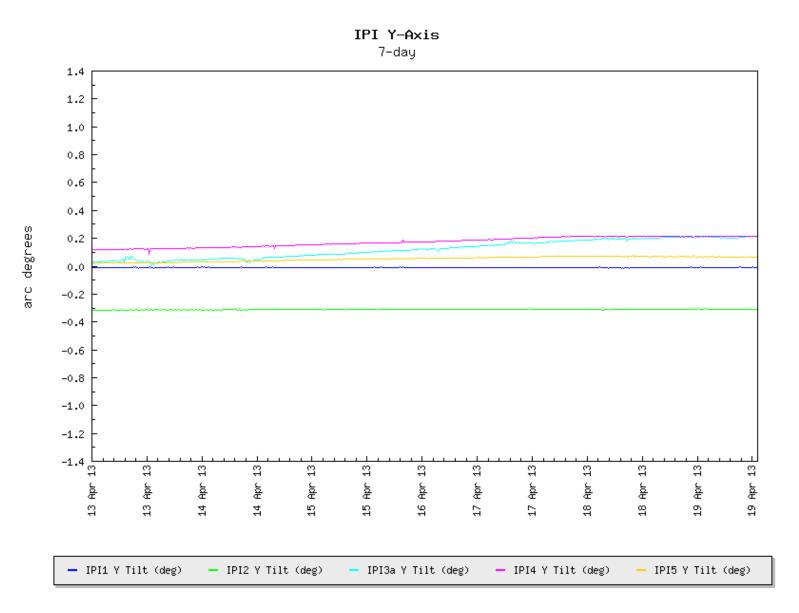

Monitoring locations are illustrated in Figure 1, and graphs that illustrate the tilt data, as recorded by each instrument, are provided in Figures 2 through 4. The IPI data for the *X*-directions and *Y*-directions are plotted separately in Figures 2 and 3, respectively, and the tiltmeter data for both the *X*- and *Y*-directions are plotted in Figure 4. A condition reflecting no changes in ground movement plots as a horizontal line on these graphs. Note that the instruments installed are very sensitive; they can measure ground tilt to less than 1/1,000 of a degree. Inclinometer alarm levels are set at  $\pm$  1.0 degree, and tiltmeter alarms are set at  $\pm$  0.5 degree.

Tilt readings from inclinometers IPI-3, IPI-4, and IPI-5 showed accelerated tilt this week. Tilt rates in both the *X*- and *Y*-direction stabilized on April 17 between 21:00 and 23:00; however, IPI-4 data also shows another small change in tilt of approximately 0.02 degree towards the sinkhole on April 18 at 6:15. Tilt direction was generally toward the sinkhole or the subsidence area west of the sinkhole. IPI-1, IPI-2, and the tiltmeters at the tanks and the shop did not show changes in tilt beyond normal daily fluctuations. Tilt measured at Pad 3 appears to have increased approximately 0.01 degree toward the west late on April 18; however, this amount is within the magnitude of normal daily tilt fluctuations.

**Figure 2.** Inclinometer *X*-Direction Temporal Trends.

**Figure 3.** Inclinometer *Y*-Direction Temporal Trends.

**Tilt** Tanks, Shop & Oxy-Geismar Pad 3

Figure 4. Tiltmeter Temporal Trends.

Figure 5. Water-Level Temporal Trends Showing Rig Access Road Data and IPI-2 Data.