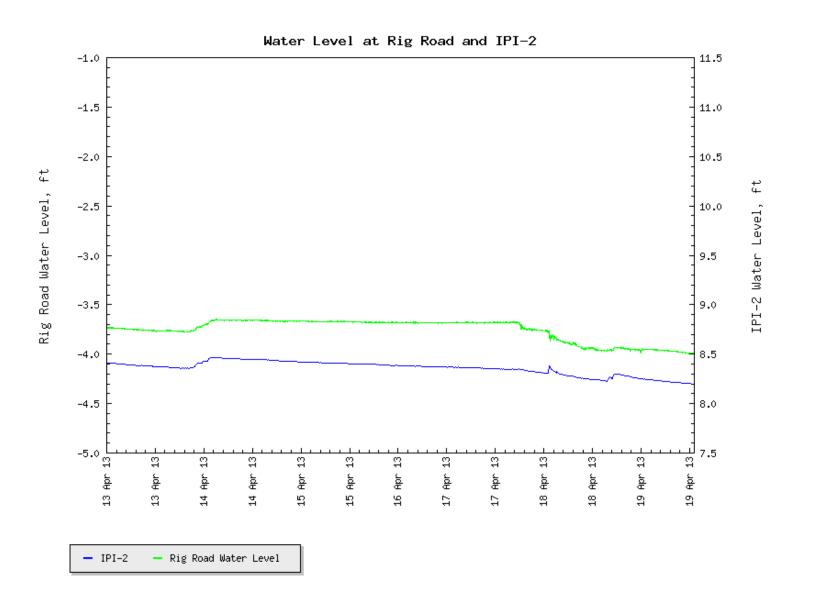

Figure 5 depicts water-level temporal trends at the IPI-2 and Rig Road transducers. Water levels with respect to zero datum at 12 a.m. on April 13, 2013, are depicted in Figure 6. Rig Access Road shows relative 0.1-foot subsidence with respect to IPI-2 through approximately 22:00 on April 17. At this time, sinkhole sloughing and/or burping events may have affected water levels until approximately noon on April 19, and subsidence may have been taking place

**Figure 2.** Inclinometer *X*-Direction Temporal Trends.

**Figure 3.** Inclinometer *Y*-Direction Temporal Trends.

**Tilt** Tanks, Shop & Oxy-Geismar Pad 3

Figure 4. Tiltmeter Temporal Trends.

Figure 5. Water-Level Temporal Trends Showing Rig Access Road Data and IPI-2 Data.