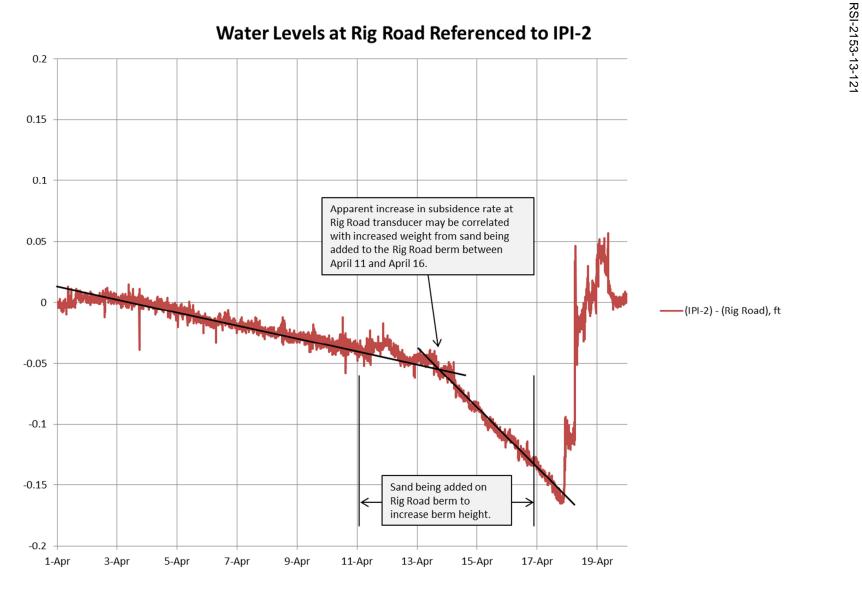

at the IPI-2 transducer. Figure 7 illustrates the difference in water levels between the Rig Access Road transducer and the IPI-2 transducer. Apparent subsidence rates at Rig Access Road are relatively constant through April 13. As sand was added to the Rig Access Road berm between April 11 and April 16, the extra weight may have caused a slight increase in subsidence rates near the Rig Access Road transducer around April 14. The subsidence may be from the compaction of soft, saturated clays in the soil horizons supporting the Rig Access Road berm.

Figure 6. Water Levels at IPI-2 and Rig Access Road Referenced to Zero Datum.

Figure 7. Difference in Water Levels Between IPI-2 and Rig Access Road Transducers.