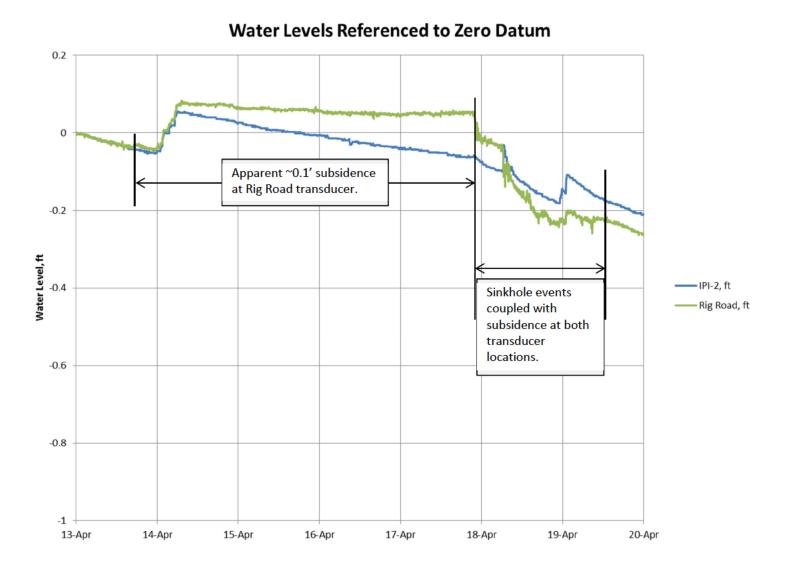

Figure 5 depicts water-level temporal trends at the IPI-2 and Rig Road transducers. Water levels with respect to zero datum at 12 a.m. on April 13, 2013, are depicted in Figure 6. Rig Access Road shows relative 0.1-foot subsidence with respect to IPI-2 through approximately 22:00 on April 17. At this time, sinkhole sloughing and/or burping events may have affected water levels until approximately noon on April 19, and subsidence may have been taking place

Figure 6. Water Levels at IPI-2 and Rig Access Road Referenced to Zero Datum.

Figure 7. Difference in Water Levels Between IPI-2 and Rig Access Road Transducers.