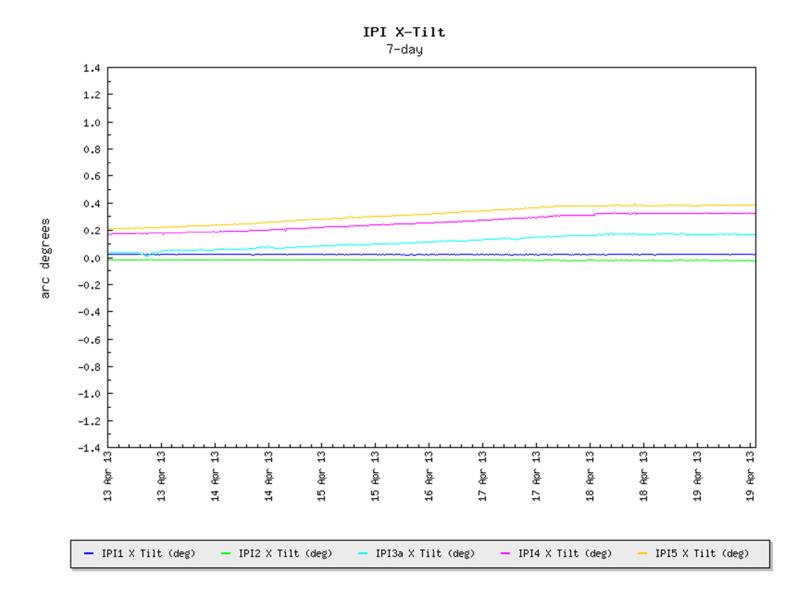

Monitoring locations are illustrated in Figure 1, and graphs that illustrate the tilt data, as recorded by each instrument, are provided in Figures 2 through 4. The IPI data for the *X*-directions and *Y*-directions are plotted separately in Figures 2 and 3, respectively, and the tiltmeter data for both the *X*- and *Y*-directions are plotted in Figure 4. A condition reflecting no changes in ground movement plots as a horizontal line on these graphs. Note that the instruments installed are very sensitive; they can measure ground tilt to less than 1/1,000 of a degree. Inclinometer alarm levels are set at  $\pm$  1.0 degree, and tiltmeter alarms are set at  $\pm$  0.5 degree.

Tilt readings from inclinometers IPI-3, IPI-4, and IPI-5 showed accelerated tilt this week. Tilt rates in both the *X*- and *Y*-direction stabilized on April 17 between 21:00 and 23:00; however, IPI-4 data also shows another small change in tilt of approximately 0.02 degree towards the sinkhole on April 18 at 6:15. Tilt direction was generally toward the sinkhole or the subsidence area west of the sinkhole. IPI-1, IPI-2, and the tiltmeters at the tanks and the shop did not show changes in tilt beyond normal daily fluctuations. Tilt measured at Pad 3 appears to have increased approximately 0.01 degree toward the west late on April 18; however, this amount is within the magnitude of normal daily tilt fluctuations.

**Figure 2.** Inclinometer *X*-Direction Temporal Trends.

**Figure 3.** Inclinometer *Y*-Direction Temporal Trends.

**Tilt** Tanks, Shop & Oxy-Geismar Pad 3

Figure 4. Tiltmeter Temporal Trends.

Figure 5. Water-Level Temporal Trends Showing Rig Access Road Data and IPI-2 Data.