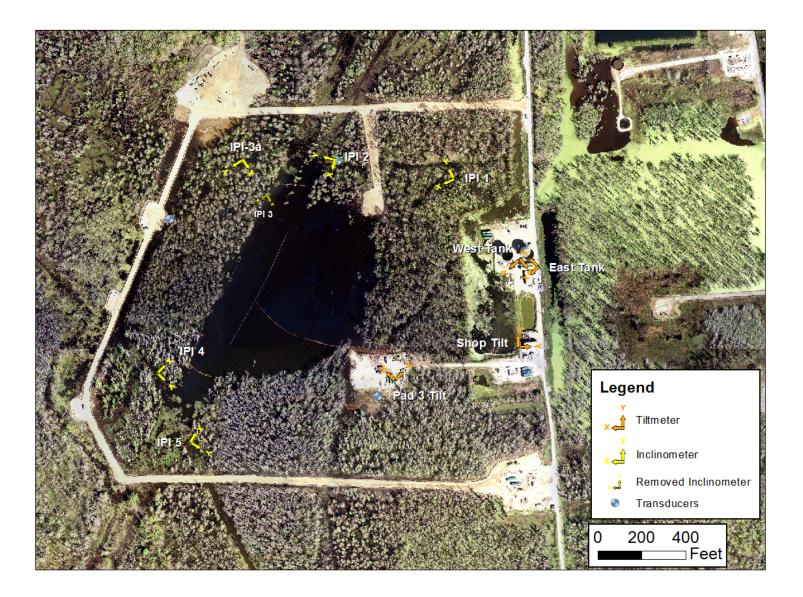

Monitoring locations are illustrated in Figure 1, and graphs that illustrate the tilt data, as recorded by each instrument, are provided in Figures 2 through 4. The IPI data for the *X*-directions and *Y*-directions are plotted separately in Figures 2 and 3, respectively, and the tiltmeter data for both the *X*- and *Y*-directions are plotted in Figure 4. A condition reflecting no changes in ground movement plots as a horizontal line on these graphs. Note that the instruments installed are very sensitive; they can measure ground tilt to less than 1/1,000 of a degree. Inclinometer alarm levels are set at  $\pm$  1.0 degree, and tiltmeter alarms are set at  $\pm$  0.5 degree.

Sincerely, Eric L. Krantz

Eric L. Krantz Engineer

ELK:llf

Enclosure

cc: Mr. Mark Cartwright, Texas Brine Company, LLC Mr. Scott Borne, Texas Brine Company, LLC Project Central File 2153 — Category C

**Figure 1.** Monitoring Locations.