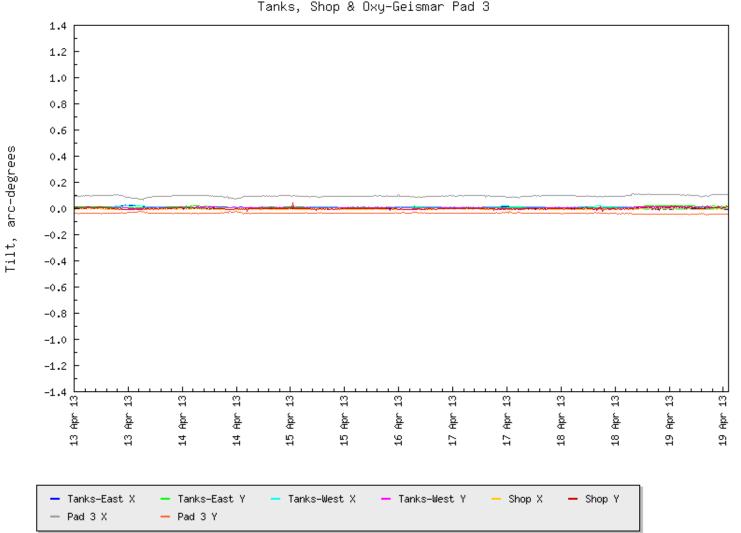

Monitoring locations are illustrated in Figure 1, and graphs that illustrate the tilt data, as recorded by each instrument, are provided in Figures 2 through 4. The IPI data for the *X*-directions and *Y*-directions are plotted separately in Figures 2 and 3, respectively, and the tiltmeter data for both the *X*- and *Y*-directions are plotted in Figure 4. A condition reflecting no changes in ground movement plots as a horizontal line on these graphs. Note that the instruments installed are very sensitive; they can measure ground tilt to less than 1/1,000 of a degree. Inclinometer alarm levels are set at  $\pm$  1.0 degree, and tiltmeter alarms are set at  $\pm$  0.5 degree.

Tilt readings from inclinometers IPI-3, IPI-4, and IPI-5 showed accelerated tilt this week. Tilt rates in both the *X*- and *Y*-direction stabilized on April 17 between 21:00 and 23:00; however, IPI-4 data also shows another small change in tilt of approximately 0.02 degree towards the sinkhole on April 18 at 6:15. Tilt direction was generally toward the sinkhole or the subsidence area west of the sinkhole. IPI-1, IPI-2, and the tiltmeters at the tanks and the shop did not show changes in tilt beyond normal daily fluctuations. Tilt measured at Pad 3 appears to have increased approximately 0.01 degree toward the west late on April 18; however, this amount is within the magnitude of normal daily tilt fluctuations.

**Figure 2.** Inclinometer *X*-Direction Temporal Trends.

**Figure 3.** Inclinometer *Y*-Direction Temporal Trends.

**Tilt** Tanks, Shop & Oxy-Geismar Pad 3

Figure 4. Tiltmeter Temporal Trends.

Figure 5. Water-Level Temporal Trends Showing Rig Access Road Data and IPI-2 Data.