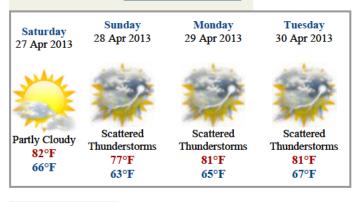

## Belle Rose, Louisiana, United States

Today's Forecast: Friday, 26 Apr 2013

81°F 64°F

Sky Conditions: Mostly Sunny Sunrise: 6:26 AM Sunset: 7:38 PM Wind: ESE (107°) @ 11Mph Precipitation Probability: 20%

## Extended Forecast Full 10-Day Forecast »

## **Detailed Forecast**

Today: Except for a few afternoon clouds, mainly sunny. High 81F. Winds ESE at 10 to 15 mph. Tonight: A few clouds from time to time. Low 64F. Winds SE at 5 to 10 mph. Tomorrow: Partly cloudy. Highs in the low 80s and lows in the mid 60s.