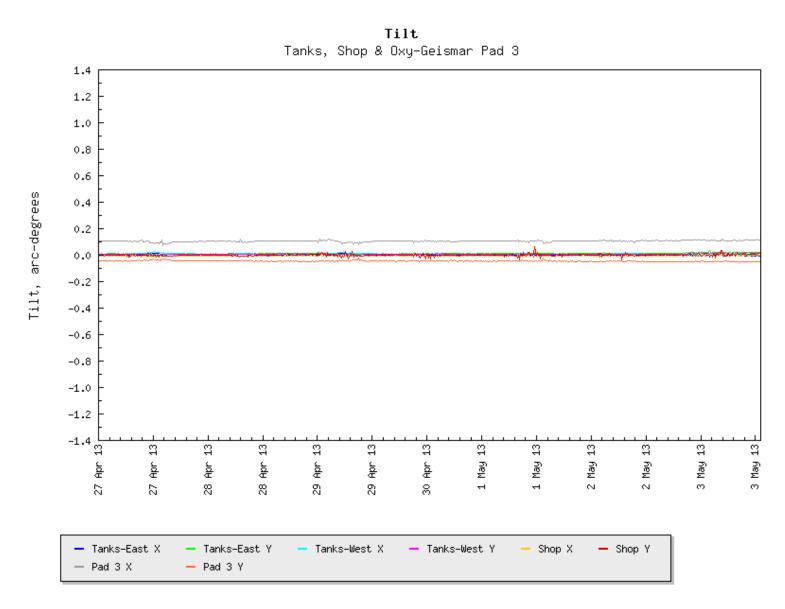

Monitoring locations are illustrated in Figure 1 and graphs that illustrate the tilt data, as recorded by each instrument, are provided in Figures 2 through 4. The IPI data for the *X*-directions and *Y*-directions are plotted separately in Figures 2 and 3, respectively. The tiltmeter data for both the *X*- and *Y*-directions are plotted in Figure 4. A condition reflecting no changes in ground movement plots as a horizontal line on these graphs. Note that the instruments installed are very sensitive; they can measure ground tilt to less than 1/1,000 of a degree. Inclinometer alarm levels are set at  $\pm 1.0$  degree and tiltmeter alarms are set at  $\pm 0.5$  degree.

**Figure 2.** Inclinometer *X*-Direction Temporal Trends.

Page 4

Mav 6, 2013

**Figure 3.** Inclinometer *Y*-Direction Temporal Trends.

**Figure 4.** Tiltmeter Temporal Trends.

**Figure 5.** Water-Level Temporal Trends Showing Rig Access Road Data and IPI-2 Data.