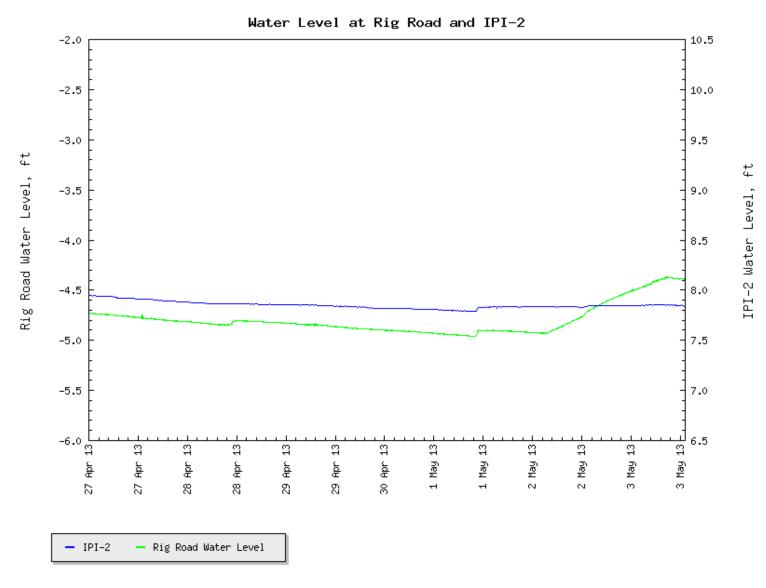

Figure 5 shows water-level temporal trends at the IPI-2 and Rig Road transducers. Water levels inside the berm have continued to drop and subaerially exposing the IPI-2 transducer. A culvert across the berm that will allow water levels to maintain adequate depth for measurement is tentatively planned.

**Figure 2.** Inclinometer *X*-Direction Temporal Trends.

Page 4

Mav 6, 2013

**Figure 3.** Inclinometer *Y*-Direction Temporal Trends.

**Figure 4.** Tiltmeter Temporal Trends.

**Figure 5.** Water-Level Temporal Trends Showing Rig Access Road Data and IPI-2 Data.