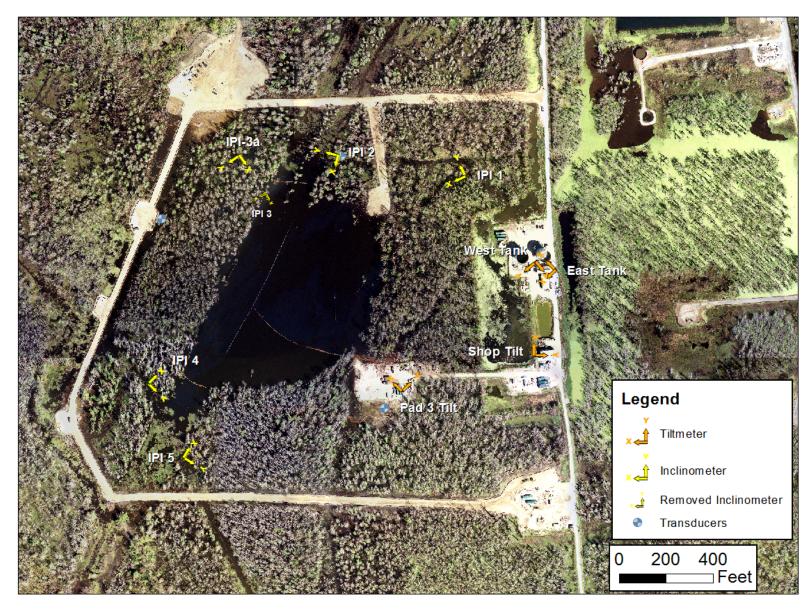

Monitoring locations are illustrated in Figure 1 and graphs that illustrate the tilt data, as recorded by each instrument, are provided in Figures 2 through 4. The IPI data for the *X*-directions and *Y*-directions are plotted separately in Figures 2 and 3, respectively. The tiltmeter data for both the *X*- and *Y*-directions are plotted in Figure 4. A condition reflecting no changes in ground movement plots as a horizontal line on these graphs. Note that the instruments installed are very sensitive; they can measure ground tilt to less than 1/1,000 of a degree. Inclinometer alarm levels are set at  $\pm 1.0$  degree and tiltmeter alarms are set at  $\pm 0.5$  degree.

Sincerely,

Eric L. Krantz Engineer

ELK:llf

Enclosure

cc: Mr. Mark Cartwright, Texas Brine Company, LLC Mr. Scott Borne, Texas Brine Company, LLC Project Central File 2153 — Category C

**Figure 1.** Monitoring Locations Showing New Location of IPI-3a.