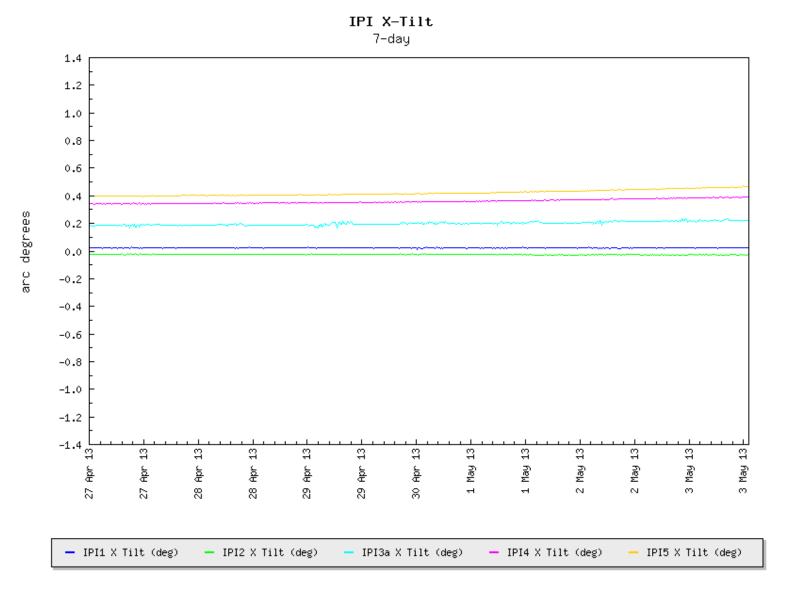

Monitoring locations are illustrated in Figure 1 and graphs that illustrate the tilt data, as recorded by each instrument, are provided in Figures 2 through 4. The IPI data for the *X*-directions and *Y*-directions are plotted separately in Figures 2 and 3, respectively. The tiltmeter data for both the *X*- and *Y*-directions are plotted in Figure 4. A condition reflecting no changes in ground movement plots as a horizontal line on these graphs. Note that the instruments installed are very sensitive; they can measure ground tilt to less than 1/1,000 of a degree. Inclinometer alarm levels are set at  $\pm 1.0$  degree and tiltmeter alarms are set at  $\pm 0.5$  degree.

Tilt readings from inclinometers IPI-3a, IPI-4, and IPI-5 showed accelerated tilt this week starting approximately on April 28. IPI-5 showed the greatest amount of tilt (approximately 0.07 degrees), with tilt direction toward the sinkhole. Tilt rates continue to increase.

**Figure 2.** Inclinometer *X*-Direction Temporal Trends.

Page 4

Mav 6, 2013

**Figure 3.** Inclinometer *Y*-Direction Temporal Trends.

**Figure 4.** Tiltmeter Temporal Trends.

**Figure 5.** Water-Level Temporal Trends Showing Rig Access Road Data and IPI-2 Data.