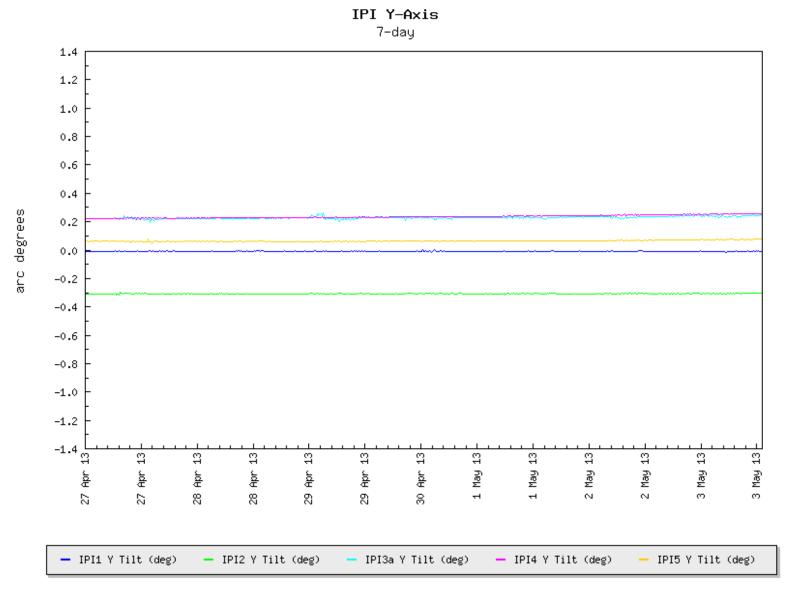

Monitoring locations are illustrated in Figure 1 and graphs that illustrate the tilt data, as recorded by each instrument, are provided in Figures 2 through 4. The IPI data for the *X*-directions and *Y*-directions are plotted separately in Figures 2 and 3, respectively. The tiltmeter data for both the *X*- and *Y*-directions are plotted in Figure 4. A condition reflecting no changes in ground movement plots as a horizontal line on these graphs. Note that the instruments installed are very sensitive; they can measure ground tilt to less than 1/1,000 of a degree. Inclinometer alarm levels are set at  $\pm 1.0$  degree and tiltmeter alarms are set at  $\pm 0.5$  degree.

**Figure 2.** Inclinometer *X*-Direction Temporal Trends.

Page 4

Mav 6, 2013

**Figure 3.** Inclinometer *Y*-Direction Temporal Trends.

**Figure 4.** Tiltmeter Temporal Trends.

**Figure 5.** Water-Level Temporal Trends Showing Rig Access Road Data and IPI-2 Data.