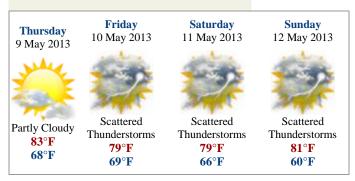

#### **CURRENT**

Sunnv

### **PREDICTION**

Mostly sunshine with a few clouds. 10% chance of precipitation. High Temperature near 83.

#### Belle Rose, Louisiana, United States

Today's Forecast: Wednesday, 8 May 2013

83°F 62°F

**Sky Conditions:** Mostly Sunny **Sunrise:** 6:15 AM **Sunset:** 7:46 PM

Wind: SW (217°) @ 9Mph Precipitation Probability: 10%

#### Extended Forecast Full 10-Day Forecast »

#### **Detailed Forecast**

Today:

Sunshine and a few clouds. High 83F. Winds SW at 5 to 10 mph.

Tonight:

Generally clear. Low 62F. Winds S at 5 to 10 mph.

Tomorrow:

Sunshine and clouds mixed. High 83F. Winds SSE at 10 to 20 mph.