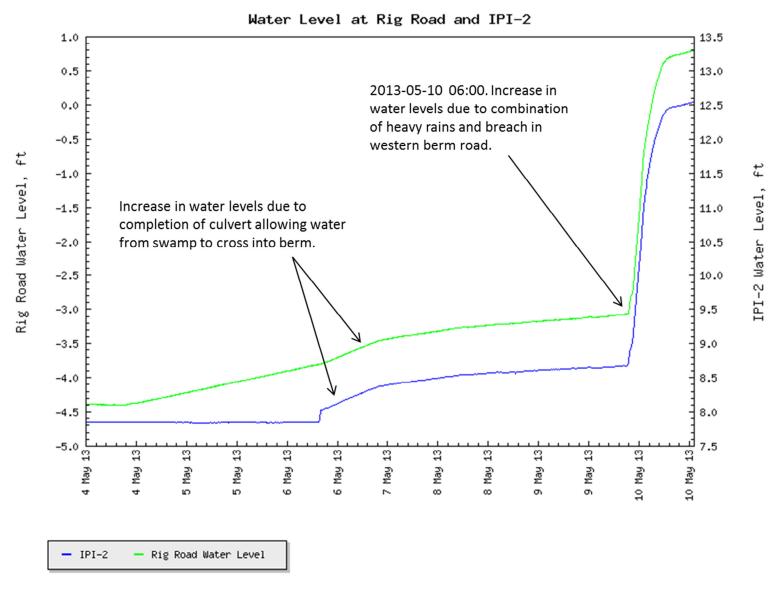

Figure 5 shows water-level temporal trends at the IPI-2 and Rig Access Road transducers. Water levels inside the berm slowly increased throughout the week after a culvert was

completed and opened on the northern end of the western berm road. Water levels apparently rose over the IPI-2 transducer (which was reported last week as subaerially exposed) and allowed allowing water-level measurements at that transducer. An early-morning intense rainstorm on May 10 caused a breach in the western berm road and allowed water to flow across the berm and essentially equalize water levels inside the berm with those outside. Water level at the Rig Access Road transducer rose approximately 3.85 feet since the breach occurred and raised a total of 5.2 feet throughout the week. The increase in water levels submerged the Pad 3 transducer, which had also been subaerially exposed, and allowed the water level to be measured at that site, as shown in Figure 6. Figure 7 shows a detailed, zoomed-in view of water levels on May 10 at the Rig Road and IPI-2 transducer.

— Pad 3 X

Tanks-East Y

— Pad 3 Y

**Figure 5.** Water-Level Temporal Trends Showing Rig Access Road and IPI-2 Data.

**Figure 6.** Water-Level Temporal Trends Showing Rig Access Road and Pad 3 Data.