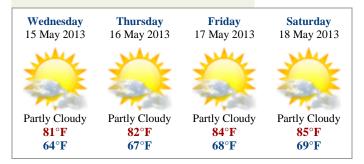

#### Belle Rose, Louisiana, United States

Today's Forecast: Tuesday, 14 May 2013

## 84°F

61°F

Sky Conditions: Sunny

Sunrise: 6:11 AM Sunset: 7:50 PM

Wind: S (180°) @ 8Mph Precipitation Probability: 10%

View your complete Local Weather »

#### **Detailed Forecast**

Today:

A mainly sunny sky. High 84F. Winds S at 5 to 10 mph.

**Tonight:** 

Generally fair. Low 61F. Winds S at 5 to 10 mph.

Tomorrow:

Times of sun and clouds. Highs in the low 80s and lows in the mid 60s.