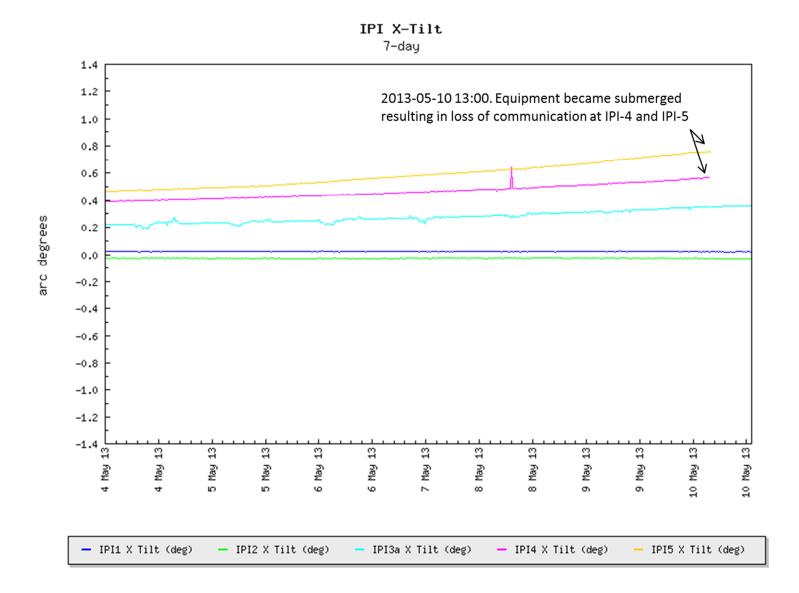

Monitoring locations are illustrated in Figure 1, and graphs that illustrate the tilt data, as recorded by each instrument, are provided in Figures 2 through 4. The IPI data for the X-directions and Y-directions are plotted separately in Figures 2 and 3, respectively. The tiltmeter data for both the X- and Y-directions are plotted in Figure 4. A condition reflecting no changes in ground movement plots as a horizontal line on these graphs. Note that the instruments installed are very sensitive; they can measure ground tilt to less than 1/1,000 of a degree. Inclinometer alarm levels are set at  $\pm$  1.0 degree and tiltmeter alarms are set at  $\pm$  0.5 degree.

This week, tilt readings from inclinometers IPI-3a, IPI-4, and IPI-5 showed continued, accelerated tilt of 0.18 degree toward the south, 0.21 degree toward the east-northeast, and 0.31 degree toward the northeast, respectively. No substantial tilt was observed at IPI-1, IPI-2, the tiltmeters located on the shop, Pad 3, or the brine storage tanks. IPI-4 and IPI-5 became submerged and communication with the instruments was lost at 13:00 on May 10 because of a breach in the western berm after a heavy rainstorm. Instruments were above water level on January 15, 2013 (the previous, highest water level observed since project inception); however, current water levels are approximately 0.25 feet higher. The fact that housings and antennas are completely submerged indicates that subsidence of potentially several feet has taken place at the IPI-4 and IPI-5 instruments. The equipment cannot safely be retrieved until water levels decrease.

**Figure 2.** Inclinometer X-Direction Temporal Trends.

**Figure 3.** Inclinometer *Y*-Direction Temporal Trends.

**Figure 4.** Tiltmeter Temporal Trends.

Tanks-West Y

Shop X

- Shop Y

Tanks-West X

- Tanks-East X