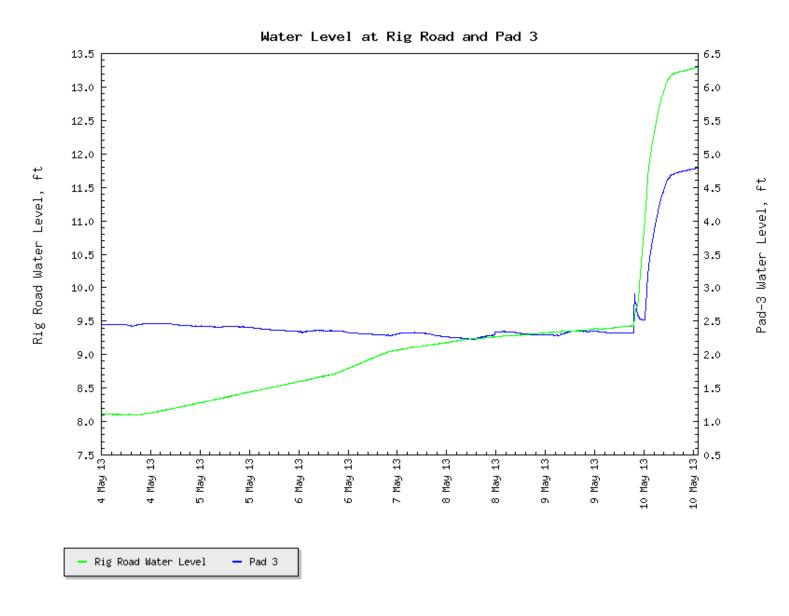

Figure 5 shows water-level temporal trends at the IPI-2 and Rig Access Road transducers. Water levels inside the berm slowly increased throughout the week after a culvert was

completed and opened on the northern end of the western berm road. Water levels apparently rose over the IPI-2 transducer (which was reported last week as subaerially exposed) and allowed allowing water-level measurements at that transducer. An early-morning intense rainstorm on May 10 caused a breach in the western berm road and allowed water to flow across the berm and essentially equalize water levels inside the berm with those outside. Water level at the Rig Access Road transducer rose approximately 3.85 feet since the breach occurred and raised a total of 5.2 feet throughout the week. The increase in water levels submerged the Pad 3 transducer, which had also been subaerially exposed, and allowed the water level to be measured at that site, as shown in Figure 6. Figure 7 shows a detailed, zoomed-in view of water levels on May 10 at the Rig Road and IPI-2 transducer.

— Pad 3 X

Tanks-East Y

— Pad 3 Y

**Figure 5.** Water-Level Temporal Trends Showing Rig Access Road and IPI-2 Data.

**Figure 6.** Water-Level Temporal Trends Showing Rig Access Road and Pad 3 Data.