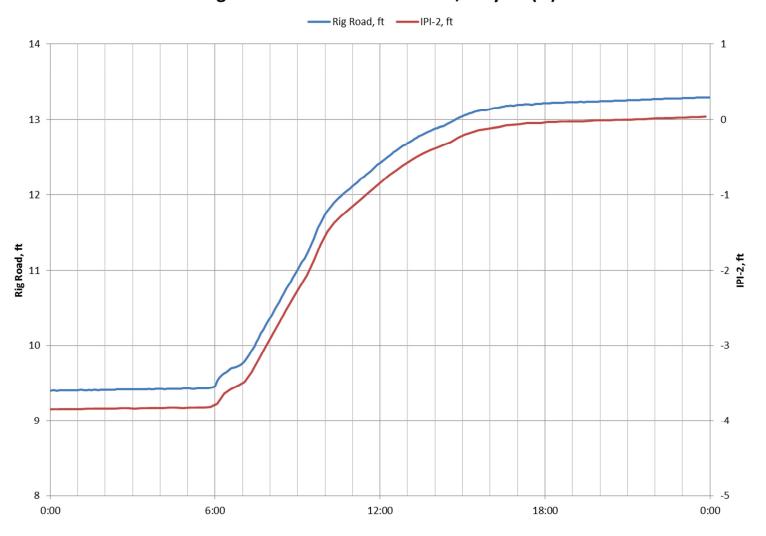

Figure 5 shows water-level temporal trends at the IPI-2 and Rig Access Road transducers. Water levels inside the berm slowly increased throughout the week after a culvert was

completed and opened on the northern end of the western berm road. Water levels apparently rose over the IPI-2 transducer (which was reported last week as subaerially exposed) and allowed allowing water-level measurements at that transducer. An early-morning intense rainstorm on May 10 caused a breach in the western berm road and allowed water to flow across the berm and essentially equalize water levels inside the berm with those outside. Water level at the Rig Access Road transducer rose approximately 3.85 feet since the breach occurred and raised a total of 5.2 feet throughout the week. The increase in water levels submerged the Pad 3 transducer, which had also been subaerially exposed, and allowed the water level to be measured at that site, as shown in Figure 6. Figure 7 shows a detailed, zoomed-in view of water levels on May 10 at the Rig Road and IPI-2 transducer.

# Rig Road and IPI-2 Water Level, May 10 (ft)

Figure 7. Water-Level Temporal Trend at Rig Access Road and IPI-2 Transducers During the Berm Breach on May 10.