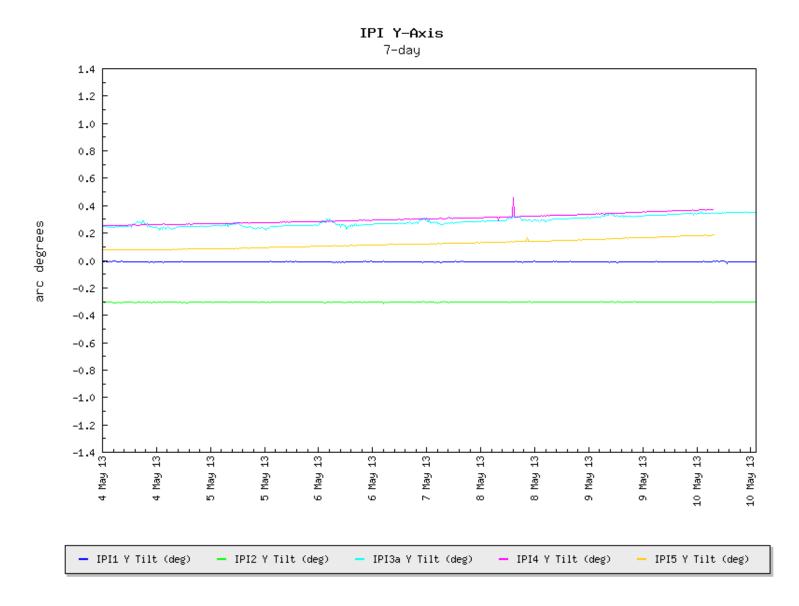

Monitoring locations are illustrated in Figure 1, and graphs that illustrate the tilt data, as recorded by each instrument, are provided in Figures 2 through 4. The IPI data for the X-directions and Y-directions are plotted separately in Figures 2 and 3, respectively. The tiltmeter data for both the X- and Y-directions are plotted in Figure 4. A condition reflecting no changes in ground movement plots as a horizontal line on these graphs. Note that the instruments installed are very sensitive; they can measure ground tilt to less than 1/1,000 of a degree. Inclinometer alarm levels are set at  $\pm$  1.0 degree and tiltmeter alarms are set at  $\pm$  0.5 degree.

This week, tilt readings from inclinometers IPI-3a, IPI-4, and IPI-5 showed continued, accelerated tilt of 0.18 degree toward the south, 0.21 degree toward the east-northeast, and 0.31 degree toward the northeast, respectively. No substantial tilt was observed at IPI-1, IPI-2, the tiltmeters located on the shop, Pad 3, or the brine storage tanks. IPI-4 and IPI-5 became submerged and communication with the instruments was lost at 13:00 on May 10 because of a breach in the western berm after a heavy rainstorm. Instruments were above water level on January 15, 2013 (the previous, highest water level observed since project inception); however, current water levels are approximately 0.25 feet higher. The fact that housings and antennas are completely submerged indicates that subsidence of potentially several feet has taken place at the IPI-4 and IPI-5 instruments. The equipment cannot safely be retrieved until water levels decrease.

**Figure 2.** Inclinometer X-Direction Temporal Trends.

**Figure 3.** Inclinometer *Y*-Direction Temporal Trends.

**Figure 4.** Tiltmeter Temporal Trends.

Tanks-West Y

Shop X

- Shop Y

Tanks-West X

- Tanks-East X