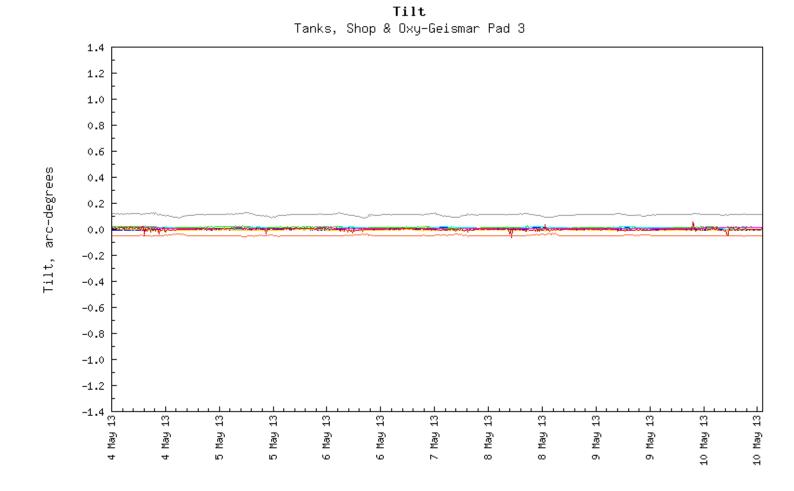

Monitoring locations are illustrated in Figure 1, and graphs that illustrate the tilt data, as recorded by each instrument, are provided in Figures 2 through 4. The IPI data for the X-directions and Y-directions are plotted separately in Figures 2 and 3, respectively. The tiltmeter data for both the X- and Y-directions are plotted in Figure 4. A condition reflecting no changes in ground movement plots as a horizontal line on these graphs. Note that the instruments installed are very sensitive; they can measure ground tilt to less than 1/1,000 of a degree. Inclinometer alarm levels are set at  $\pm$  1.0 degree and tiltmeter alarms are set at  $\pm$  0.5 degree.

This week, tilt readings from inclinometers IPI-3a, IPI-4, and IPI-5 showed continued, accelerated tilt of 0.18 degree toward the south, 0.21 degree toward the east-northeast, and 0.31 degree toward the northeast, respectively. No substantial tilt was observed at IPI-1, IPI-2, the tiltmeters located on the shop, Pad 3, or the brine storage tanks. IPI-4 and IPI-5 became submerged and communication with the instruments was lost at 13:00 on May 10 because of a breach in the western berm after a heavy rainstorm. Instruments were above water level on January 15, 2013 (the previous, highest water level observed since project inception); however, current water levels are approximately 0.25 feet higher. The fact that housings and antennas are completely submerged indicates that subsidence of potentially several feet has taken place at the IPI-4 and IPI-5 instruments. The equipment cannot safely be retrieved until water levels decrease.

**Figure 2.** Inclinometer X-Direction Temporal Trends.

**Figure 3.** Inclinometer *Y*-Direction Temporal Trends.

**Figure 4.** Tiltmeter Temporal Trends.

Tanks-West Y

Shop X

- Shop Y

Tanks-West X

- Tanks-East X