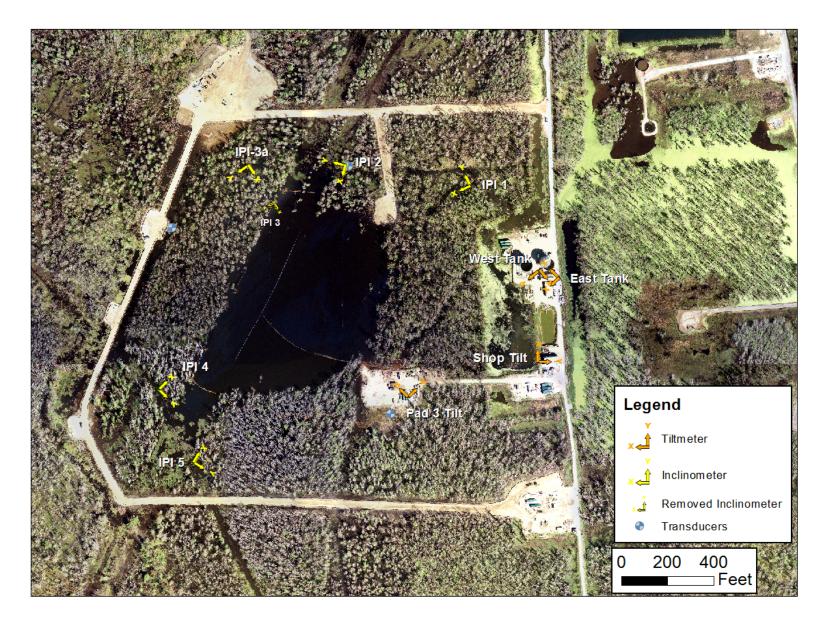

Monitoring locations are illustrated in Figure 1, and graphs that illustrate the tilt data, as recorded by each instrument, are provided in Figures 2 through 4. The IPI data for the X-directions and Y-directions are plotted separately in Figures 2 and 3, respectively. The tiltmeter data for both the X- and Y-directions are plotted in Figure 4. A condition reflecting no changes in ground movement plots as a horizontal line on these graphs. Note that the instruments installed are very sensitive; they can measure ground tilt to less than 1/1,000 of a degree. Inclinometer alarm levels are set at  $\pm$  1.0 degree and tiltmeter alarms are set at  $\pm$  0.5 degree.

Sincerely,

Eric L. Krantz Engineer

ELK:llf

**Enclosure** 

cc: Mr. Mark Cartwright, Texas Brine Company, LLC Mr. Scott Borne, Texas Brine Company, LLC Project Central File 2153 — Category C

**Figure 1.** Monitoring Locations.