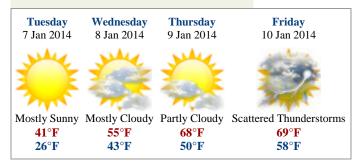

#### Belle Rose, Louisiana, United States

Today's Forecast: Monday, 6 Jan 2014

39°F 19°F

**Sky Conditions:** Partly Cloudy/Wind **Sunrise:** 7:01 AM **Sunset:** 5:19 PM

Wind:  $N(350^\circ)$  @ 20Mph Precipitation Probability: 0%

#### Today:

Variable cloudiness and windy. Cold. High 39F. Winds N at 20 to 30 mph.

#### Tonight:

Clear skies. Very cold. Low 19F. Winds N at 10 to 15 mph.

#### **Tomorrow:**

A few clouds. Highs in the low 40s and lows in the mid 20s.