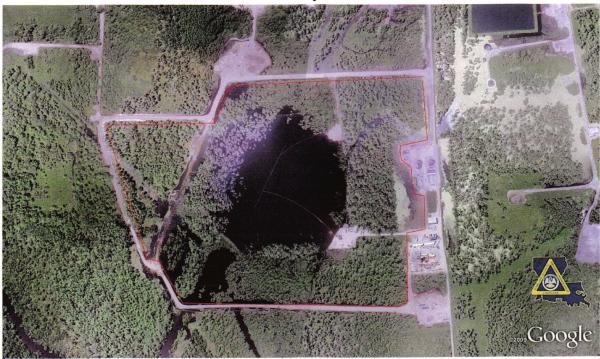

# Code 2:

Restrict all activity from inside the Berm, but not the Berm itself or outside; recommend that all operations in the immediate vicinity of the sinkhole be halted immediately. The Inside Berm is defined as indicated on the map below in red.