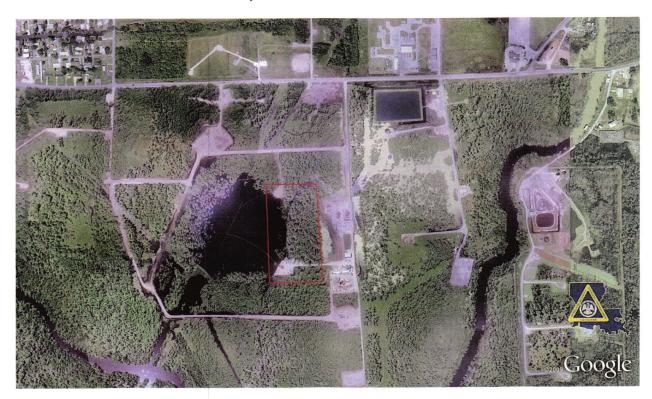

### Code 1:

Is an all clear, with restriction to OXY pad 3 and the North pad area as indicated in the map below due to the concerns raised by Itaska.