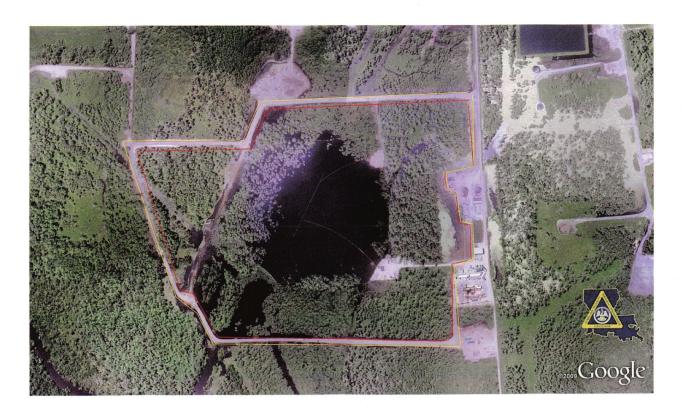

# Code 3:

Restrict activity from inside and on the Berm, no work activity shall occur until Code level has been changed to allow. Continued monitoring of the berm for cracks and venting wells located adjacent to the berm. At this code level immediate notification shall be made of any changes that occur on sinkhole, swamp around sinkhole, or any changes to berm area. The Berm is defined as indicated in yellow on the map below.