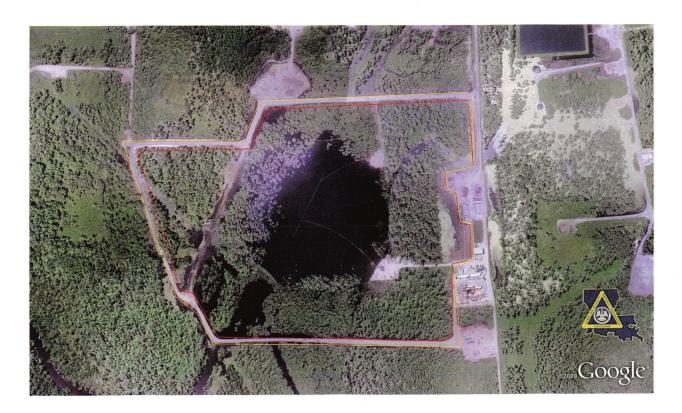

## Code 3:

Restrict activity from inside and on the Berm, no work activity shall occur until Code level has been changed to allow. Continued monitoring of the berm for cracks and venting wells located adjacent to the berm. At this code level immediate notification shall be made of any changes that occur on sinkhole, swamp around sinkhole, or any changes to berm area. The Berm is defined as indicated in yellow on the map below.