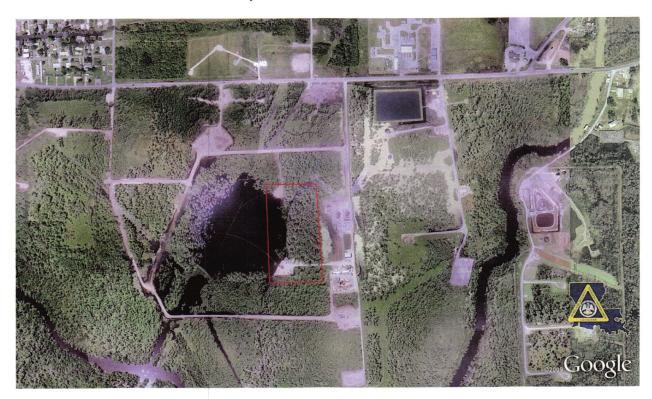

## Code 1:

Is an all clear, with restriction to OXY pad 3 and the North pad area as indicated in the map below due to the concerns raised by Itaska.