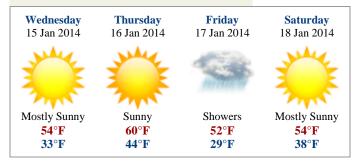

#### **CURRENT**

Sunshine

#### **PREDICTION**

Sunny skies. 0% chance of precipitation. High Temperature near 66.

#### **Detailed Forecast**

**Today:** 

Sunny skies. High 66F. Winds W at 5 to 10 mph.

**Tonight:** 

Clear skies. Low 38F. Winds WNW at 10 to 15 mph.

**Tomorrow:** 

Plenty of sun. Highs in the mid 50s and lows in the low 30s.