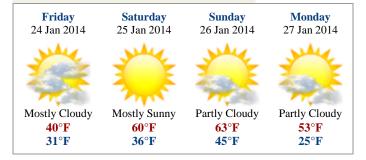

#### **CURRENT**

Partly cloudy

#### **PREDICTION**

Mostly cloudy skies 0% chance of precipitation. High Temperature near 56.

#### Belle Rose, Louisiana, United States

Today's Forecast: Thursday, 23 Jan 2014

56°F 27°F

Sky Conditions: Mostly Cloudy Sunrise: 6:59 AM Sunset: 5:34 PM Wind: NNE (33°) @ 14Mph Precipitation Probability: 0%

#### Today:

Mostly cloudy skies. High 56F. Winds NNE at 10 to 20 mph.

#### **Tonight:**

Mostly cloudy skies early will become partly cloudy late. Low 27F. Winds NNE at 10 to 20 mph.

#### Tomorrow

More clouds than sun. Highs in the low 40s and lows in the low 30s.