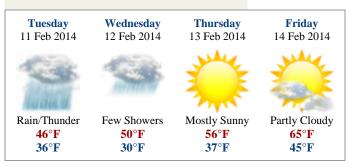

#### **CURRENT**

Overcast and fog

#### **PREDICTION**

A few showers in the morning becoming a steady rain in the afternoon. 70% chance of precipitation. High Temperature near 62.

#### **Tomorrow:**

Rain and thunder. Highs in the mid 40s and lows in the mid 30s.