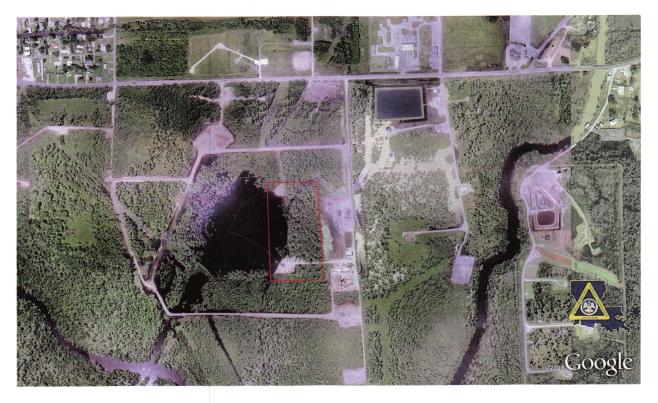

## Code 1:

Is an all clear, with restriction to OXY pad 3 and the North pad area as indicated in the map below due to the concerns raised by Itaska.