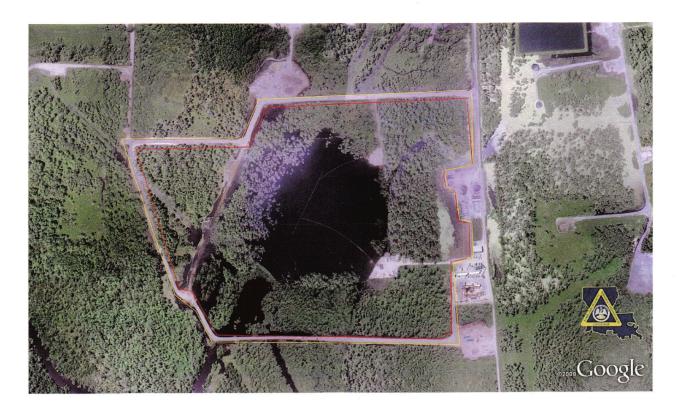

# Code 3:

Restrict activity from inside and on the Berm, no work activity shall occur until Code level has been changed to allow. Continued monitoring of the berm for cracks and venting wells located adjacent to the berm. At this code level immediate notification shall be made of any changes that occur on sinkhole, swamp around sinkhole, or any changes to berm area. The Berm is defined as indicated in yellow on the map below.