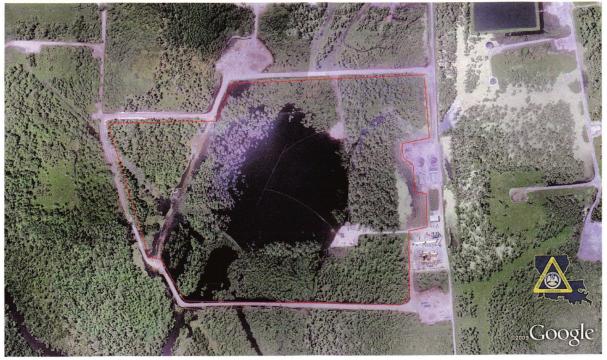

# Code 2:

Restrict all activity from inside the Berm, but not the Berm itself or outside; recommend that all operations in the immediate vicinity of the sinkhole be halted immediately. The Inside Berm is defined as indicated on the map below in red.