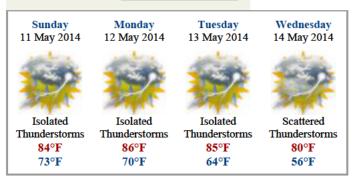

#### CURRENT

Scattered thunderstorms and rain

### **PREDICTION**

Partly cloudy with isolated thunderstorms possible. Humid. 40% chance of precipitation. High Temperature near 84.

#### Belle Rose, Louisiana, United States

Today's Forecast: Saturday, 10 May 2014

### 84°F

71°F

Sky Conditions: Isolated Thunderstorms Sunrise: 6:14 AM Sunset: 7:47 PM Wind: SSE (158°) @ 11Mph Precipitation Probability: 40%

View your complete Local Weather »

### Extended Forecast Full 10-Day Forecast »

#### **Detailed Forecast**

#### Today:

Partly cloudy with isolated thunderstorms possible. Humid. High 84F. Winds SSE at 10 to 15 mph. Chance of rain 30%.

#### Tonight

Partly to mostly cloudy skies with scattered thunderstorms before midnight. Humid. Low 71F. Winds SE at 5 to 10 mph. Chance of rain 40%.

#### Tomorrow:

Partly cloudy with a stray thunderstorm. Highs in the mid 80s and lows in the low 70s.