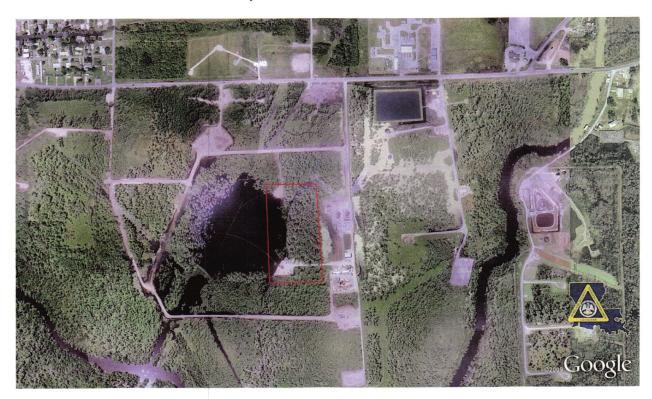

# Site Safety for Sinkhole and Surrounding Area

In an effort to provide for a safe work environment in and around the Sink Hole, this procedure has been put in place to inform workers of their allowed Work Areas. This procedure is only guidance and should not exclude any other observation or safety precautions in place that may cause any danger to anyone. All workers entering the Texas Brine facility should be informed of the risks that are posed by this ongoing event.

This system has been developed using a Code System and is defined as follows:

# Code 1:

Is an all clear, with restriction to OXY pad 3 and the North pad area as indicated in the map below due to the concerns raised by Itaska.