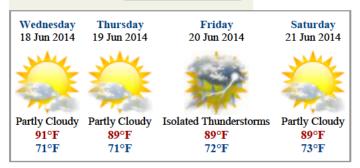

# **CURRENT**

Partly cloudy

### **PREDICTION**

Partly cloudy skies. A stray afternoon thunderstorm is possible. 20% chance of precipitation. High Temperature near 89.

# 89°F

71°F

Sky Conditions: Partly Cloudy Sunrise: 6:03 AM Sunset: 8:07 PM

Wind: SE (144°) @ 7Mph Precipitation Probability: 20%

View your complete Local Weather »

#### **Detailed Forecast**

Today

Partly cloudy skies. A stray afternoon thunderstorm is possible. High 89F. Winds SE at 5 to 10 mph.

Tonight:

Partly cloudy. Low 71F. Winds SSE at 5 to 10 mph.

Tomorrow:

Mix of sun and clouds. Highs in the low 90s and lows in the low 70s.