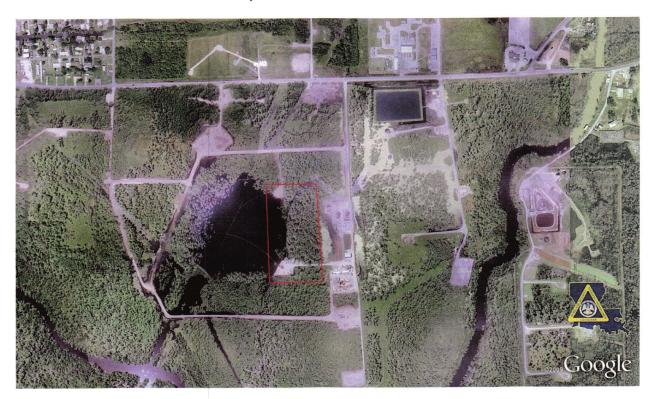

# Code 1:

Is an all clear, with restriction to OXY pad 3 and the North pad area as indicated in the map below due to the concerns raised by Itaska.