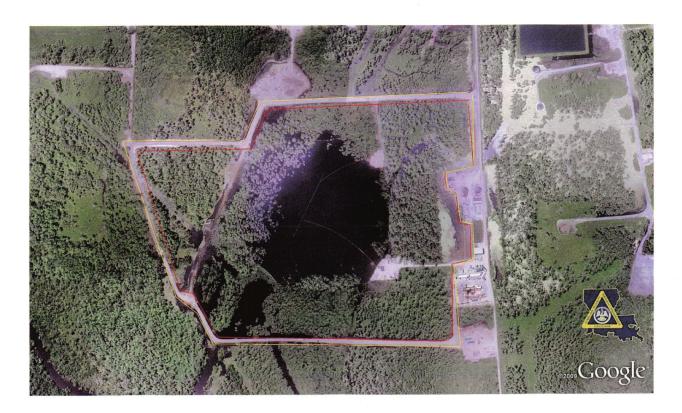

# Code 2:

Restrict all activity from inside the Berm, but not the Berm itself or outside; recommend that all operations in the immediate vicinity of the sinkhole be halted immediately. The Inside Berm is defined as indicated on the map below in red.

# Code 3:

Restrict activity from inside and on the Berm, no work activity shall occur until Code level has been changed to allow. Continued monitoring of the berm for cracks and venting wells located adjacent to the berm. At this code level immediate notification shall be made of any changes that occur on sinkhole, swamp around sinkhole, or any changes to berm area. The Berm is defined as indicated in yellow on the map below.