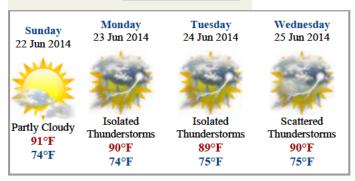

# **CURRENT**

Isolated storms

# **PREDICTION**

Scattered clouds with the possibility of an isolated thunderstorm developing during the afternoon. 30% chance of precipitation. High Temperature near 91.

# Belle Rose, Louisiana, United States

Today's Forecast: Saturday, 21 Jun 2014

# 91°F

74°F

Sky Conditions: Isolated Thunderstorms Sunrise: 6:04 AM Sunset: 8:08 PM Wind: WNW (286°) @ 6Mph Precipitation Probability: 30%

View your complete Local Weather »

### Today:

Scattered clouds with the possibility of an isolated thunderstorm developing during the afternoon. High 91F. Winds WNW at 5 to 10 mph. Chance of rain 30%.

### Tonight

Widely scattered showers or a thunderstorm early. Then partly cloudy. Low 74F. Winds WSW at 5 to 10 mph. Chance of rain 30%.

## Tomorrow:

Times of sun and clouds. Highs in the low 90s and lows in the mid 70s.