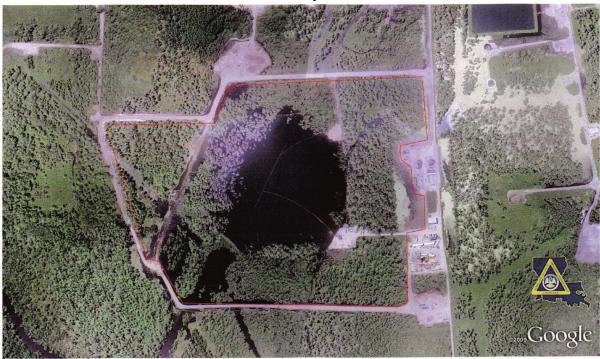

# Code 2:

Restrict all activity from inside the Berm, but not the Berm itself or outside; recommend that all operations in the immediate vicinity of the sinkhole be halted immediately. The Inside Berm is defined as indicated on the map below in red.

# Code 3:

Restrict activity from inside and on the Berm, no work activity shall occur until Code level has been changed to allow. Continued monitoring of the berm for cracks and venting wells located adjacent to the berm. At this code level immediate notification shall be made of any changes that occur on sinkhole, swamp around sinkhole, or any changes to berm area. The Berm is defined as indicated in yellow on the map below.