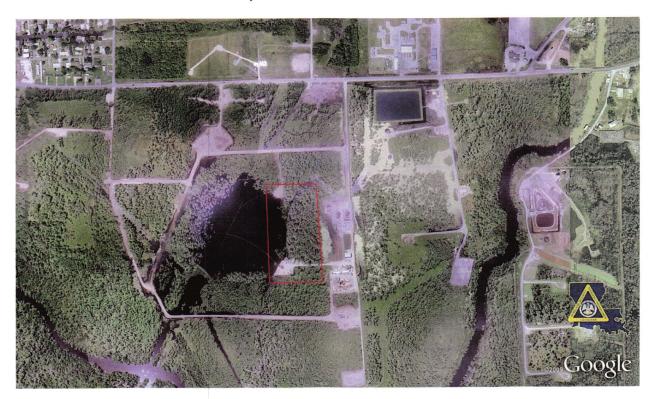

# Code 1:

Is an all clear, with restriction to OXY pad 3 and the North pad area as indicated in the map below due to the concerns raised by Itaska.

# Code 2:

Restrict all activity from inside the Berm, but not the Berm itself or outside; recommend that all operations in the immediate vicinity of the sinkhole be halted immediately. The Inside Berm is defined as indicated on the map below in red.

# Code 3:

Restrict activity from inside and on the Berm, no work activity shall occur until Code level has been changed to allow. Continued monitoring of the berm for cracks and venting wells located adjacent to the berm. At this code level immediate notification shall be made of any changes that occur on sinkhole, swamp around sinkhole, or any changes to berm area. The Berm is defined as indicated in yellow on the map below.