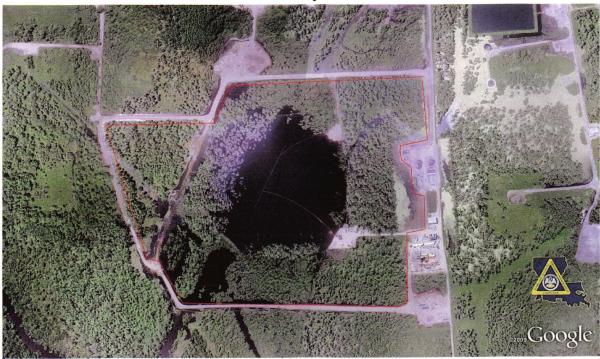

## Code 2:

Restrict all activity from inside the Berm, but not the Berm itself or outside; recommend that all operations in the immediate vicinity of the sinkhole be halted immediately. The Inside Berm is defined as indicated on the map below in red.