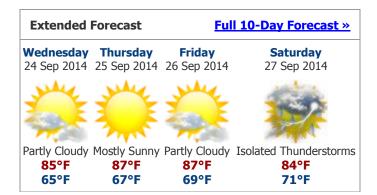

#### **CURRENT**

Sunny

#### PREDICTION

Sunny skies. 0% chance of precipitation. High Temperature near 85.

#### Belle Rose, Louisiana, United States

Today's Forecast: Tuesday, 23 Sep 2014

**85°F** 63°F

**Sky Conditions:** Sunny

Sunrise: 6:53 AM Sunset: 6:59 PM

Wind: NE (48°) @ 10Mph Precipitation Probability: 0%

#### **Detailed Forecast**

Today:

Sunny skies. High near 85F. Winds NE at 5 to 10 mph.

Tonight:

Partly cloudy. Low 63F. Winds light and variable.

**Tomorrow:** 

Partly cloudy. Highs in the mid 80s and lows in the mid 60s.