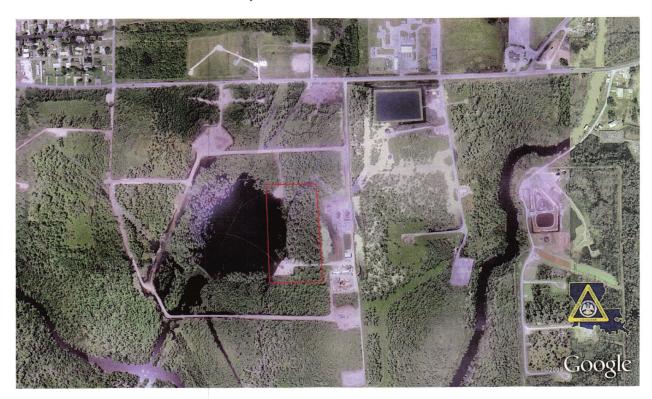

### Site Safety for Sinkhole and Surrounding Area

In an effort to provide for a safe work environment in and around the Sink Hole, this procedure has been put in place to inform workers of their allowed Work Areas. This procedure is only guidance and should not exclude any other observation or safety precautions in place that may cause any danger to anyone. All workers entering the Texas Brine facility should be informed of the risks that are posed by this ongoing event.

### Code 1:

Is an all clear, with restriction to OXY pad 3 and the North pad area as indicated in the map below due to the concerns raised by Itaska.