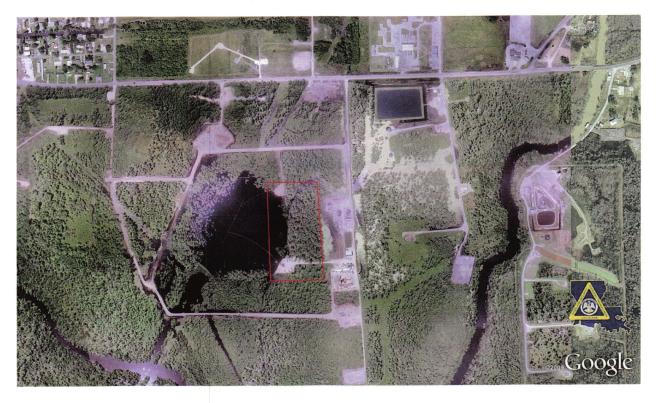

### Code 1:

Is an all clear, with restriction to OXY pad 3 and the North pad area as indicated in the map below due to the concerns raised by Itaska.