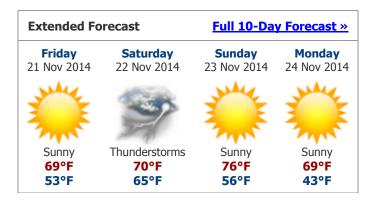

| Today's Forecast: Thursday, 20 Nov 2014<br>71°F<br>49°F<br>Sky Conditions: Mostly Sunny<br>Sunrise: 6:33 AM Sunset: 5:06 PM<br>Wind: SSE (152°) @ 6Mph<br>Precipitation Probability: 0% | Belle Rose, Louisiana, United State            | S       |
|-----------------------------------------------------------------------------------------------------------------------------------------------------------------------------------------|------------------------------------------------|---------|
| 49°F<br>Sky Conditions: Mostly Sunny<br>Sunrise: 6:33 AM Sunset: 5:06 PM<br>Wind: SSE (152°) @ 6Mph                                                                                     | Today's Forecast: Thursday, 20 Nov             | 2014    |
| Sunrise: 6:33 AM Sunset: 5:06 PM<br>Wind: SSE (152°) @ 6Mph                                                                                                                             |                                                | and the |
|                                                                                                                                                                                         | <b>Sunrise:</b> 6:33 AM <b>Sunset:</b> 5:06 PM | 3 MAN   |

#### Detailed Forecast

**Today:** 

Generally sunny despite a few afternoon clouds. High 71F. Winds SSE at 5 to 10 mph. **Tonight:** 

Clear skies. Low 49F. Winds light and variable.

**Tomorrow:** 

Sunny. Highs in the upper 60s and lows in the low 50s.