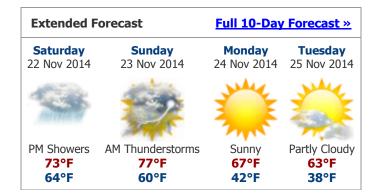

#### **CURRENT**

Partly Cloudy

#### **PREDICTION**

Some clouds in the morning will give way to mainly sunny skies for the afternoon. 0% chance of precipitation. High Temperature near 70.

#### **Belle Rose, Louisiana, United States**

Today's Forecast: Friday, 21 Nov 2014

#### **70°F** 52°F

**Sky Conditions:** Partly Cloudy **Sunrise:** 6:34 AM **Sunset:** 5:05 PM **Wind:** FSF (112°) @ 13Mph

Wind: ESE (112°) @ 13Mph Precipitation Probability: 0%

**View your complete Local Weather »** 

#### Today:

Some clouds in the morning will give way to mainly sunny skies for the afternoon. High around 70F. Winds ESE at  $10\ \text{to}\ 20\ \text{mph}$ .

#### Tonight:

Clear skies. Low 52F. Winds E at 5 to 10 mph.

#### **Tomorrow:**

Showers possible in the afternoon. Highs in the low 70s and lows in the mid 60s.