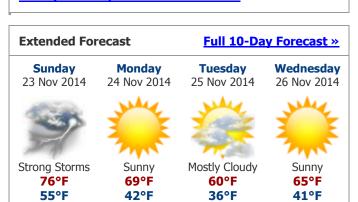

#### **Belle Rose, Louisiana, United States**

Today's Forecast: Saturday, 22 Nov 2014

#### **73°F** 63°F

**Sky Conditions:** Mostly Cloudy **Sunrise:** 6:34 AM **Sunset:** 5:05 PM

Wind: ESE (109°) @ 14Mph Precipitation Probability: 20%

**View your complete Local Weather »** 

#### Today:

Partly cloudy skies in the morning will give way to cloudy skies during the afternoon. High 73F. Winds ESE at 10 to 20 mph.

#### **Tonight:**

Thunderstorms - a few could contain very heavy rain, especially overnight. A few storms may be severe. Low 63F. Winds SE at 10 to 15 mph. Chance of rain 100%.

#### **Tomorrow**:

Thunderstorms early. Highs in the mid 70s and lows in the mid 50s.