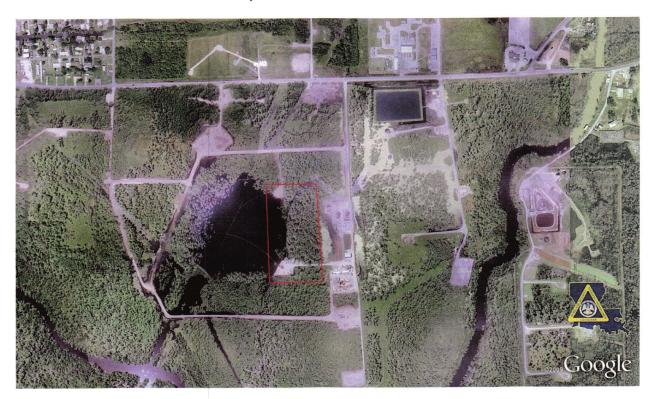

# Site Safety for Sinkhole and Surrounding Area

In an effort to provide for a safe work environment in and around the Sink Hole, this procedure has been put in place to inform workers of their allowed Work Areas. This procedure is only guidance and should not exclude any other observation or safety precautions in place that may cause any danger to anyone. All workers entering the Texas Brine facility should be informed of the risks that are posed by this ongoing event.

# Code 1:

Is an all clear, with restriction to OXY pad 3 and the North pad area as indicated in the map below due to the concerns raised by Itaska.