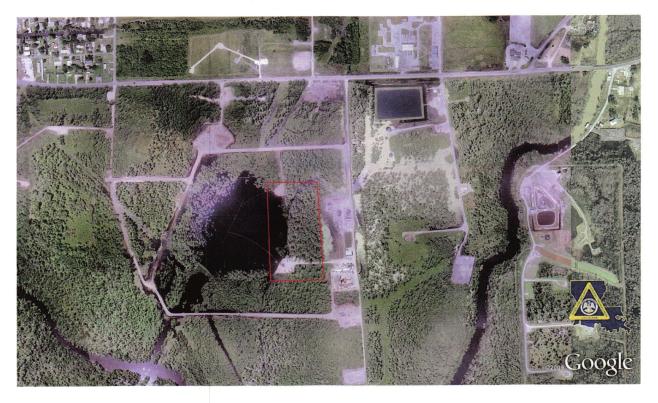

### **INCIDENT ACTION PLAN**

Be brief and concise with your entries

| Location                                                                                                                                                                                                                                                                                                                                                                                                                                                                                        |                                                                                                                                                                                                                                                                                                               | Control Level                                 | Operational Period                |             |
|-------------------------------------------------------------------------------------------------------------------------------------------------------------------------------------------------------------------------------------------------------------------------------------------------------------------------------------------------------------------------------------------------------------------------------------------------------------------------------------------------|---------------------------------------------------------------------------------------------------------------------------------------------------------------------------------------------------------------------------------------------------------------------------------------------------------------|-----------------------------------------------|-----------------------------------|-------------|
| Bayou Corne<br>Sink Hole                                                                                                                                                                                                                                                                                                                                                                                                                                                                        |                                                                                                                                                                                                                                                                                                               | Company Supervisory                           | From 6/12/15                      | To 6/13/15  |
|                                                                                                                                                                                                                                                                                                                                                                                                                                                                                                 |                                                                                                                                                                                                                                                                                                               |                                               |                                   |             |
| <b>1.0 SITUATION</b><br>Disease, community,<br>environment<br>PROMPTS:<br>Weather, disease trends,<br>Resources, Hazards & safety<br>REFERENCE:<br>Maps, weather reports, Sitreps,<br>appreciation, warnings, alerts                                                                                                                                                                                                                                                                            | CURRENT<br>Scattered Thunderstorms<br>PREDICTION<br>Variable clouds with scattered thunderstorms. 60% chance of<br>precipitation. High Temperature near 82.                                                                                                                                                   |                                               |                                   |             |
| 2.0 OBJECTIVES<br>(or MISSION)                                                                                                                                                                                                                                                                                                                                                                                                                                                                  | <b>CURRENT</b><br><b>Objective 1 -</b> Demonstrating sinkhole containment and determining if additional sinkholes could form.                                                                                                                                                                                 |                                               |                                   |             |
| PROMPTS:<br>Time & space                                                                                                                                                                                                                                                                                                                                                                                                                                                                        | <b>Objective 2 -</b> Locating and mitigating the risk posed by the presence of shallow gas.                                                                                                                                                                                                                   |                                               |                                   |             |
| REFERENCE:<br>Appreciation – control options,<br>courses open to disease                                                                                                                                                                                                                                                                                                                                                                                                                        | <b>Objective 3 -</b> Confirming the broader stability of the Napoleonville Salt Dome.                                                                                                                                                                                                                         |                                               |                                   |             |
|                                                                                                                                                                                                                                                                                                                                                                                                                                                                                                 | Current Actions:<br>(For planning purposes only, all activities are subject to change.)                                                                                                                                                                                                                       |                                               |                                   |             |
| <ul> <li>ORW, MRAA, PMW, PVW and Geoprobe wells         <ul> <li>Conduct daily well readings and flare maintenance</li> <li>Monitor continuous dewatering of select ORWs</li> <li>Continue installation of MRAA-10D on Enlink property (grout well)</li> <li>Continue enhanced gas production at GOW-9-1 (will run pump through Saturda</li> </ul> </li> <li>Air Monitoring/ Monitoring Equipment         <ul> <li>Daily monitoring of In-home gas monitors and AreaRAEs</li> </ul> </li> </ul> |                                                                                                                                                                                                                                                                                                               |                                               | gh Saturday morning)              |             |
|                                                                                                                                                                                                                                                                                                                                                                                                                                                                                                 |                                                                                                                                                                                                                                                                                                               |                                               |                                   |             |
|                                                                                                                                                                                                                                                                                                                                                                                                                                                                                                 | Containment/ Roads/ Sinkhole<br>- Daily berm inspections<br>- Operate Landshark evaporators<br>- Conduct berm maintenance activities                                                                                                                                                                          |                                               |                                   |             |
|                                                                                                                                                                                                                                                                                                                                                                                                                                                                                                 | Tomorrow's Activities         - Conduct daily well readings and flare maintenance         - Conduct daily berm inspections         - Monitor continuous dewatering of select ORWs         - Continue operation of Landsharks         - Develop MRAA-10D on Enlink property         Sinkhole Activity – Code 3 |                                               |                                   |             |
| 3.0 EXECUTION at                                                                                                                                                                                                                                                                                                                                                                                                                                                                                |                                                                                                                                                                                                                                                                                                               |                                               |                                   |             |
| GENERAL OUTLINE                                                                                                                                                                                                                                                                                                                                                                                                                                                                                 | Sa                                                                                                                                                                                                                                                                                                            | fety Information: See Attache<br>Reference IA | d Safe Work Ru<br>AP dated 8/9/12 | les         |
| IAP [Bayou Corne Sink Hol                                                                                                                                                                                                                                                                                                                                                                                                                                                                       |                                                                                                                                                                                                                                                                                                               | Version date: 3 Ma                            | 2010                              | Page 1 of 5 |