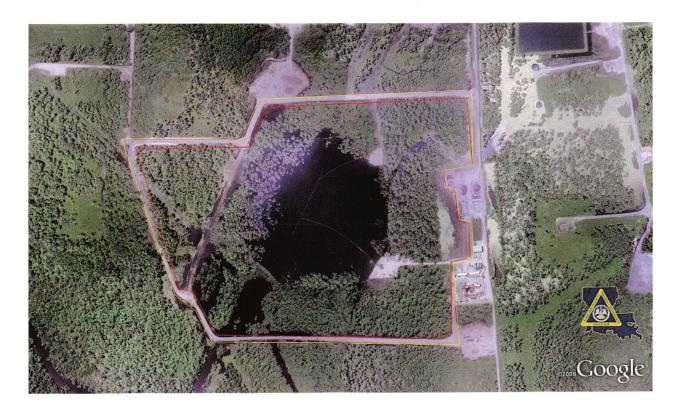

### **INCIDENT ACTION PLAN**

Be brief and concise with your entries

| Location                                                                                                                                                                                                                                                                                                                                                                                                                                                                                        |                                                                                                                                                                                                                                                                                                               | Control Level                                 | Operational Period                |             |
|-------------------------------------------------------------------------------------------------------------------------------------------------------------------------------------------------------------------------------------------------------------------------------------------------------------------------------------------------------------------------------------------------------------------------------------------------------------------------------------------------|---------------------------------------------------------------------------------------------------------------------------------------------------------------------------------------------------------------------------------------------------------------------------------------------------------------|-----------------------------------------------|-----------------------------------|-------------|
| Bayou Corne<br>Sink Hole                                                                                                                                                                                                                                                                                                                                                                                                                                                                        |                                                                                                                                                                                                                                                                                                               | Company Supervisory                           | From 6/12/15                      | To 6/13/15  |
|                                                                                                                                                                                                                                                                                                                                                                                                                                                                                                 |                                                                                                                                                                                                                                                                                                               |                                               |                                   |             |
| <b>1.0 SITUATION</b><br>Disease, community,<br>environment<br>PROMPTS:<br>Weather, disease trends,<br>Resources, Hazards & safety<br>REFERENCE:<br>Maps, weather reports, Sitreps,<br>appreciation, warnings, alerts                                                                                                                                                                                                                                                                            | CURRENT<br>Scattered Thunderstorms<br>PREDICTION<br>Variable clouds with scattered thunderstorms. 60% chance of<br>precipitation. High Temperature near 82.                                                                                                                                                   |                                               |                                   |             |
| 2.0 OBJECTIVES<br>(or MISSION)                                                                                                                                                                                                                                                                                                                                                                                                                                                                  | <b>CURRENT</b><br><b>Objective 1 -</b> Demonstrating sinkhole containment and determining if additional sinkholes could form.                                                                                                                                                                                 |                                               |                                   |             |
| PROMPTS:<br>Time & space                                                                                                                                                                                                                                                                                                                                                                                                                                                                        | <b>Objective 2 -</b> Locating and mitigating the risk posed by the presence of shallow gas.                                                                                                                                                                                                                   |                                               |                                   |             |
| REFERENCE:<br>Appreciation – control options,<br>courses open to disease                                                                                                                                                                                                                                                                                                                                                                                                                        | <b>Objective 3 -</b> Confirming the broader stability of the Napoleonville Salt Dome.                                                                                                                                                                                                                         |                                               |                                   |             |
|                                                                                                                                                                                                                                                                                                                                                                                                                                                                                                 | Current Actions:<br>(For planning purposes only, all activities are subject to change.)                                                                                                                                                                                                                       |                                               |                                   |             |
| <ul> <li>ORW, MRAA, PMW, PVW and Geoprobe wells         <ul> <li>Conduct daily well readings and flare maintenance</li> <li>Monitor continuous dewatering of select ORWs</li> <li>Continue installation of MRAA-10D on Enlink property (grout well)</li> <li>Continue enhanced gas production at GOW-9-1 (will run pump through Saturda</li> </ul> </li> <li>Air Monitoring/ Monitoring Equipment         <ul> <li>Daily monitoring of In-home gas monitors and AreaRAEs</li> </ul> </li> </ul> |                                                                                                                                                                                                                                                                                                               |                                               | gh Saturday morning)              |             |
|                                                                                                                                                                                                                                                                                                                                                                                                                                                                                                 |                                                                                                                                                                                                                                                                                                               |                                               |                                   |             |
|                                                                                                                                                                                                                                                                                                                                                                                                                                                                                                 | Containment/ Roads/ Sinkhole<br>- Daily berm inspections<br>- Operate Landshark evaporators<br>- Conduct berm maintenance activities                                                                                                                                                                          |                                               |                                   |             |
|                                                                                                                                                                                                                                                                                                                                                                                                                                                                                                 | Tomorrow's Activities         - Conduct daily well readings and flare maintenance         - Conduct daily berm inspections         - Monitor continuous dewatering of select ORWs         - Continue operation of Landsharks         - Develop MRAA-10D on Enlink property         Sinkhole Activity – Code 3 |                                               |                                   |             |
| 3.0 EXECUTION at                                                                                                                                                                                                                                                                                                                                                                                                                                                                                |                                                                                                                                                                                                                                                                                                               |                                               |                                   |             |
| GENERAL OUTLINE                                                                                                                                                                                                                                                                                                                                                                                                                                                                                 | Sa                                                                                                                                                                                                                                                                                                            | fety Information: See Attache<br>Reference IA | d Safe Work Ru<br>AP dated 8/9/12 | les         |
| IAP [Bayou Corne Sink Hol                                                                                                                                                                                                                                                                                                                                                                                                                                                                       |                                                                                                                                                                                                                                                                                                               | Version date: 3 Ma                            | 2010                              | Page 1 of 5 |