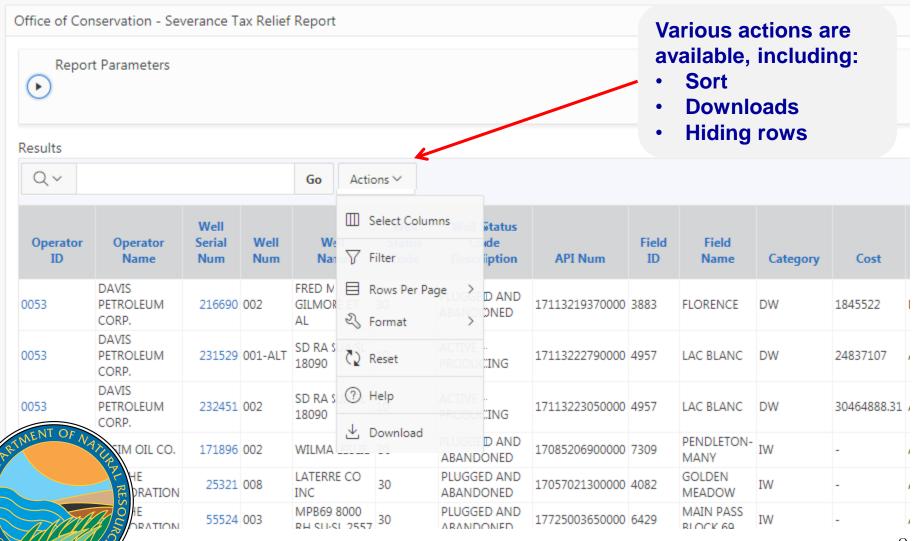

#### Office of Conservation - Severance Tax Relief Report

| <b>.</b>        |  |       |        |
|-----------------|--|-------|--------|
| Operator Name   |  |       |        |
|                 |  |       |        |
| Well Serial Num |  |       |        |
|                 |  |       |        |
| Well Name       |  |       |        |
|                 |  |       |        |
| Category        |  |       |        |
| DW A            |  |       |        |
| HW<br>IA        |  |       |        |
| IW              |  |       |        |
| ND 🔻            |  |       |        |
|                 |  |       |        |
|                 |  | Reset | Execut |
| sults           |  |       |        |

Actions ∨

6

Can search by any parameter; or, leave all fields blank to receive all results

#### SONRIS Data Portal

ISIANA DE

Office of Conservation - Severance Tax Relief Report

| (•)<br>Results |                             | Re                    |             | can be f<br>this ico       |                        | ·                                  |                |             |                    |          |            |
|----------------|-----------------------------|-----------------------|-------------|----------------------------|------------------------|------------------------------------|----------------|-------------|--------------------|----------|------------|
| Q ~            |                             |                       |             | Go Actio                   | ons 🗸                  |                                    |                |             |                    |          |            |
| Operator<br>ID | Operator<br>Name            | Well<br>Serial<br>Num | Well<br>Num | Well<br>Name               | Well<br>Status<br>Code | Well Status<br>Code<br>Description | API Num        | Field<br>ID | Field<br>Name      | Category | Cost       |
| 0053           | DAVIS<br>PETROLEUM<br>CORP. | 216690                | 002         | FRED M<br>GILMORE ET<br>AL | 30                     | PLUGGED AND<br>ABANDONED           | 17113219370000 | 3883        | FLORENCE           | DW       | 1845522    |
| 0053           | DAVIS<br>PETROLEUM<br>CORP. | 231529                | 001-ALT     | SD RA SUA;SL<br>18090      | 10                     | ACTIVE -<br>PRODUCING              | 17113222790000 | 4957        | LAC BLANC          | DW       | 24837107   |
| 0053           | DAVIS<br>PETROLEUM<br>CORP. | 232451                | 002         | SD RA SUA;SL<br>18090      | 10                     | ACTIVE -<br>PRODUCING              | 17113223050000 | 4957        | LAC BLANC          | DW       | 30464888.3 |
| MENT OF N      | MOIL CO.                    | 171896                | 002         | WILMA LESLIE               | 30                     | PLUGGED AND<br>ABANDONED           | 17085206900000 | 7309        | PENDLETON-<br>MANY | IW       | -          |
|                |                             | 25321                 | 800         | LATERRE CO<br>INC          | 30                     | PLUGGED AND<br>ABANDONED           | 17057021300000 | 4082        | GOLDEN<br>MEADOW   | IW       | -          |
| M              | ORATION                     | 55524                 | 003         | MPB69 8000                 | 30                     | PLUGGED AND                        | 17725003650000 | 6429        | MAIN PASS          | IW       | -          |