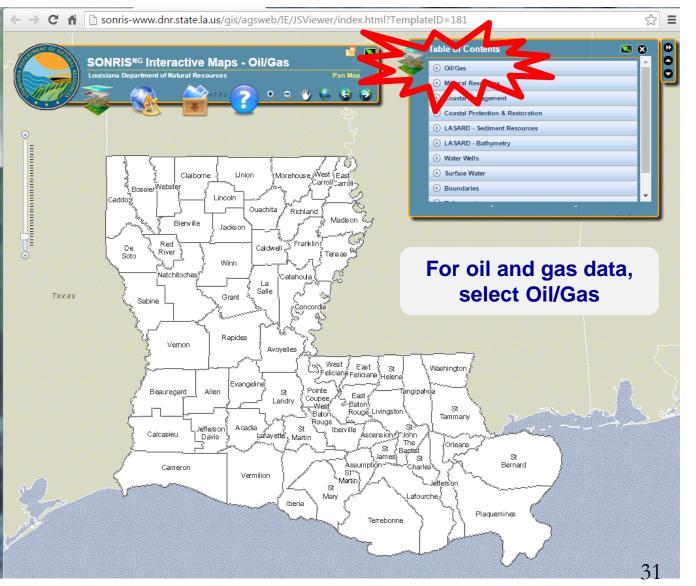

GIS Access SONRIS Data Portal ument Access Oil, Gas & Ground Water information and more at stations of documents in various formats readily Retrieve information using interactive, and select your finger tips. geographically oriented, map capabilities w and print. from a variety of layers of backgrounds **CES Inspections** abscription Service Facility Lease & Orphan Well Inspections. Get a monthly download of all the data for integration into your databases and applications. (FAO) Online Well Log Submission Online Production Reporting Online Royalty Reporting Report oil & gas online our Well Log electronically. Report mineral rovalty online, refer to Tutorial for iew preliminary instructions ing for submission. Online OR1 Submission ace Water Well Test/Inactive Reports Submission face water application online Submit your Well Test/Inactive Report