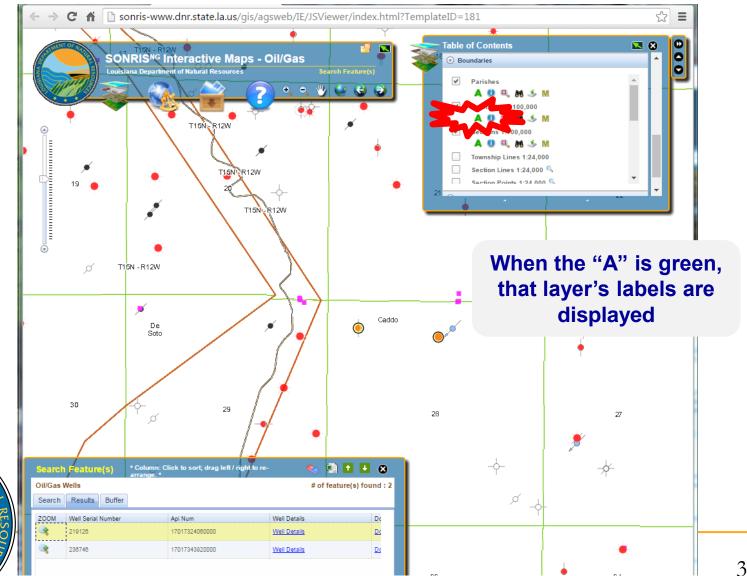

# What is SONRIS?

- Strategic Online Natural Resources Information System
- Oil and gas well data and information in the form of:
- IDR ▲ ▶ × ○ ○ 5 5 5 6 4 4 ▶ ▶ 4 4 4 6 ? IIs by Field Id, API, or State Lease# 09/06/2016 01:44 PM - 🗆 × ONRIS Data Portal Lite Office of Conservation - Well Information GIS Report Parameters [**\*\*\***] (i=i) Permit Date Permit Date From Standard Well Serial Well Name API Num Num **Document Access** Operator ID Operator Field Name Name 0 -C fi sonlite.dnr.state.la.us/sundown/cart prod/cart con welli Range Well Information (2) - LAFAYETTE (01) - ACADIA Parish Name (5) - MONROE (02) - ALLEN (6) - SHREVEPORT (03) - ASCENSION Review Well Information (04) - ASSUMPTION WELLS (05) - AVOYELLES SERIAL WELL NUM ORG ID FIFLD PARISH PROD T 248918 HA RA SU63 DKV35826823-14-15HC 002-AU PRMT DATE SPUD DATE STAT DATE ST CD (← ) 🧭 http://ucm ww.dnr.state.la.us/ ク・C 🥝 Oracle Application Server F A LDNR Content Search 03/05/2015 05/13/2015 10/26/2015 10 WELL SURFACE COORDINATES 🚣 🔊 SONRIS TEST 📙 Suggested Sites 🔻 🖉 SONRIS 🦉 Document Access 🔆 HelpDesk 🙆 SOS 🦉 Array Formulas 👔 Discoverer 🖉 LSA RS 30 et seg 🖉 Web Slice Gallery 🖛 Surface Longitude Surface Latitude Lambert X Lambert Y Grou 0-0-0 1572834 WELL SURFACE COORDINATES GENERATED BY DNR Department of Natural Resour UTMY 83 LONGITUDE 83 LATITUDE 83 3559062.58193544 -93.88065457 32.16498116 CRITERIA DEPTH DEDT 11862 18380 11898 19000 Enter search criteria ► Auditio 11898 19000 ▶ Enforcer 11862 18380 11862 18380 WELL NUM ORG SEARCH CLEAR 5HC 002-ALT C441 Each application is a digital source of well information. 5HC 002-ALT C441 ED DEPTH TRUE VERT Useful to be familiar with all applications! 2