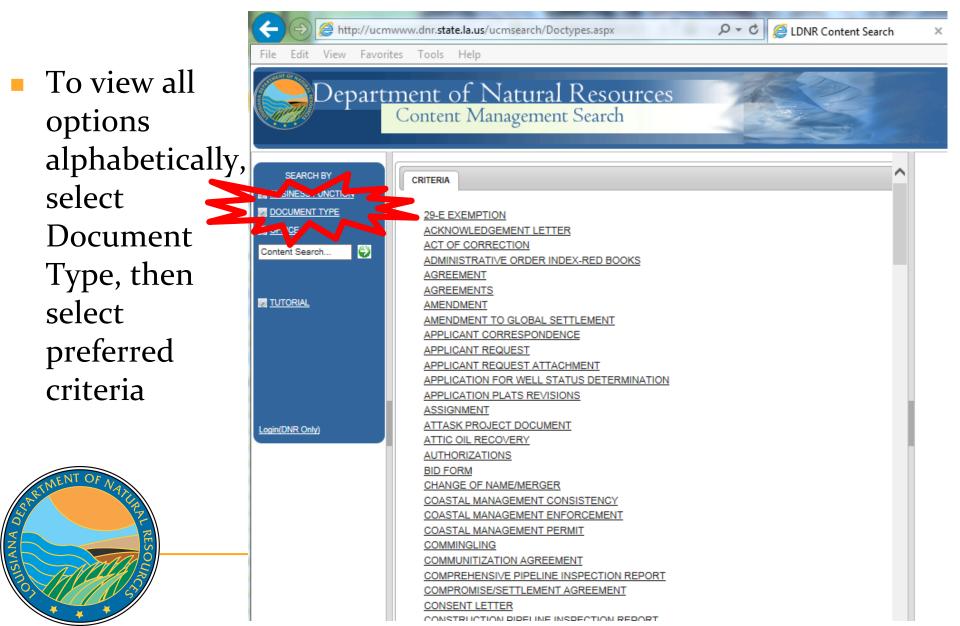

# What is SONRIS?

- Strategic Online Natural Resources Information System
- Oil and gas well data and information in the form of:
- IDR ▲ ▶ × ○ ○ 5 5 5 6 4 4 ▶ ▶ 4 4 4 6 ? IIs by Field Id, API, or State Lease# 09/06/2016 01:44 PM - 🗆 × ONRIS Data Portal Lite Office of Conservation - Well Information GIS Report Parameters [**\*\*\***] (i=i) Permit Date Permit Date From Standard Well Serial Well Name API Num Num **Document Access** Operator ID Operator Field Name Name 0 -C fi sonlite.dnr.state.la.us/sundown/cart prod/cart con welli Range Well Information (2) - LAFAYETTE (01) - ACADIA Parish Name (5) - MONROE (02) - ALLEN (6) - SHREVEPORT (03) - ASCENSION Review Well Information (04) - ASSUMPTION WELLS (05) - AVOYELLES SERIAL WELL NUM ORG ID FIFLD PARISH PROD T 248918 HA RA SU63 DKV35826823-14-15HC 002-AU PRMT DATE SPUD DATE STAT DATE ST CD (← ) 🧭 http://ucm ww.dnr.state.la.us/ ク・C 🥝 Oracle Application Server F A LDNR Content Search 03/05/2015 05/13/2015 10/26/2015 10 WELL SURFACE COORDINATES 🚣 🔊 SONRIS TEST 📙 Suggested Sites 🔻 🖉 SONRIS 🦉 Document Access 🔆 HelpDesk 🙆 SOS 🦉 Array Formulas 👔 Discoverer 🖉 LSA RS 30 et seg 🖉 Web Slice Gallery 🖛 Surface Longitude Surface Latitude Lambert X Lambert Y Grou 0-0-0 1572834 WELL SURFACE COORDINATES GENERATED BY DNR Department of Natural Resour UTMY 83 LONGITUDE 83 LATITUDE 83 3559062.58193544 -93.88065457 32.16498116 CRITERIA DEPTH DEDT 11862 18380 11898 19000 Enter search criteria ► Auditio 11898 19000 ▶ Enforcer 11862 18380 11862 18380 WELL NUM ORG SEARCH CLEAR 5HC 002-ALT C441 Each application is a digital source of well information. 5HC 002-ALT C441 ED DEPTH TRUE VERT Useful to be familiar with all applications! 2