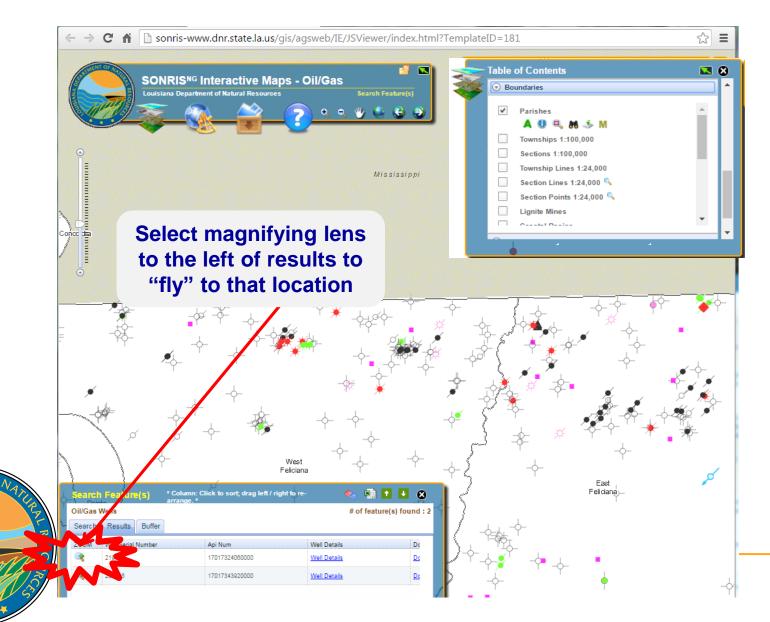

9          |
| 01-AUG-96      | 01-DEC-96 | 219126      | <u>10</u>   | 2360     | 3049            | CV RA SU61;SAM W SMITH 28 | 001         | 09          |
| 01-AUG-96      | 01-AUG-96 | 219126      | <u>01</u>   | 2360     | 3049            | CV RA SU61;SAM W SMITH 28 | 001         | 09          |

Wells without end dates are currently associated with the LUW. Therefore, production associated with this LUW can come from either or both wells.



- Interactive map with many detailed layers
- Great tool to spatially identify information
- Wells without coordinates do not plot; as such, always cross check with Standard, Lite, and Document Access





9



Some layers require the map to be zoomed in before they can be displayed. Select the magnifying glass to zoom.

5







 $\mathcal{L}$ 



 $\leq$ 

ANA

35





#### **SONRIS - GIS**





## **SONRIS - GIS**





#### **SONRIS - GIS**

#### Can search by address 53 w.dnr.state.la.us/gis/agsweb/IE/JSViewer/index.html?TemplateID=181 Ξ or coordinates as well! • Table of Contents 0 🕘 🔼 NRIS ractive Maps - Oil/Gas 0 G Imagery and Maps 0 Resources Search Feature(s) Aerial Photographs (2010 NAIP CIR) e 0 1 Aerial Photography (2013 NAIP TC) M Aerial Photography (2013 NAIP CIR) Maps (1:24000) A Toolbox Maps (1:100000) Maps (1:250000) Show 6N-R12W Original PLSS Maps Coordinates SPOT Imagery CNES/SPOT-1995 Set Map Units Go to Coordinate T15N - R12W Address Locator Go to Coordinate **N** 😣 Measure Tool Bookmarks Source : UTM Zone 15 NAD 83 (meters) v X Coordinate(s): Coordinate(s): Label: Add to Area of Interest 🖌 Zoom Add Marker Clea