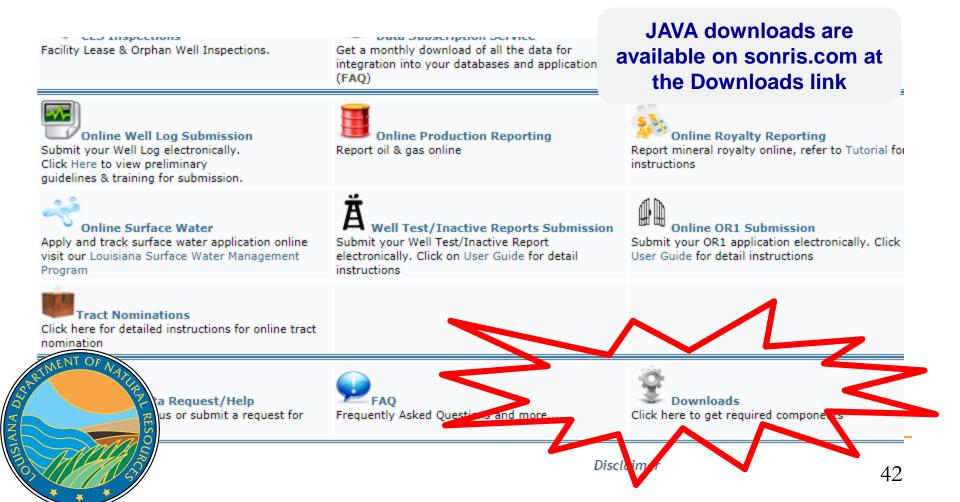

GIS Access SONRIS Data Portal ument Access Oil, Gas & Ground Water information and more at stations of documents in various formats readily Retrieve information using interactive, and select your finger tips. geographically oriented, map capabilities w and print. from a variety of layers of backgrounds **CES Inspections** abscription Service Facility Lease & Orphan Well Inspections. Get a monthly download of all the data for integration into your databases and applications. (FAO) Online Well Log Submission Online Production Reporting Online Royalty Reporting Report oil & gas online our Well Log electronically. Report mineral rovalty online, refer to Tutorial for iew preliminary instructions ing for submission. Online OR1 Submission ace Water Well Test/Inactive Reports Submission face water application online Submit your Well Test/Inactive Report

electronically. Click on User Guide for detail

instructions

Submit your OR1 application electronically. Click User Guide for detail instructions