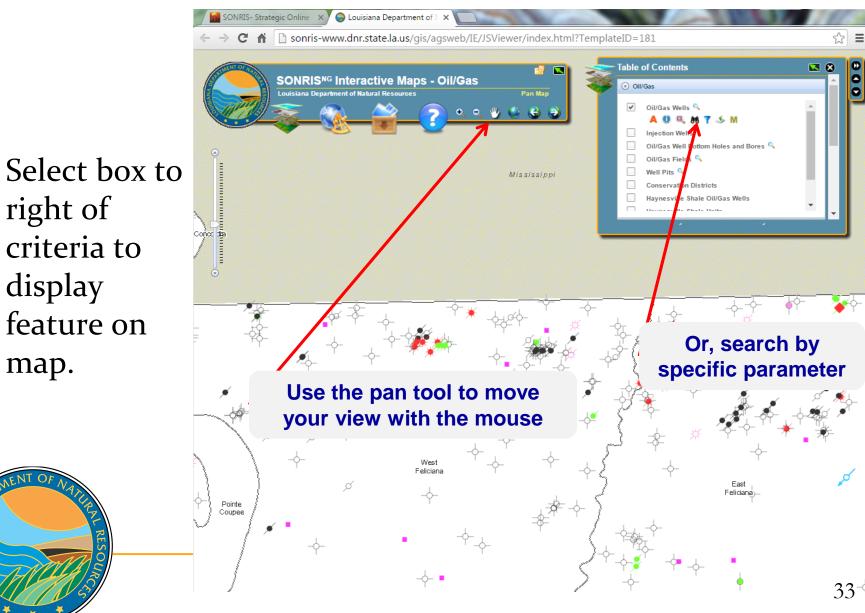

28 | 001         | 09          |
| 01-AUG-96      | 01-DEC-96 | 219126      | <u>10</u>   | 2360     | 3049            | CV RA SU61;SAM W SMITH 28 | 001         | 09          |
| 01-AUG-96      | 01-AUG-96 | 219126      | <u>01</u>   | 2360     | 3049            | CV RA SU61;SAM W SMITH 28 | 001         | 09          |

Wells without end dates are currently associated with the LUW. Therefore, production associated with this LUW can come from either or both wells.



- Interactive map with many detailed layers
- Great tool to spatially identify information
- Wells without coordinates do not plot; as such, always cross check with Standard, Lite, and Document Access





9



Some layers require the map to be zoomed in before they can be displayed. Select the magnifying glass to zoom.

5







 $\mathcal{L}$ 



 $\leq$ 

ANA

35





#### **SONRIS - GIS**





## **SONRIS - GIS**





#### **SONRIS - GIS**

#### Can search by address 53 w.dnr.state.la.us/gis/agsweb/IE/JSViewer/index.html?TemplateID=181 Ξ or coordinates as well! • Table of Contents 0 🕘 🔼 NRIS ractive Maps - Oil/Gas 0 G Imagery and Maps 0 Resources Search Feature(s) Aerial Photographs (2010 NAIP CIR) e 0 1 Aerial Photography (2013 NAIP TC) M Aerial Photography (2013 NAIP CIR) Maps (1:24000) A Toolbox Maps (1:100000) Maps (1:250000) Show 6N-R12W Original PLSS Maps Coordinates SPOT Imagery CNES/SPOT-1995 Set Map Units Go to Coordinate T15N - R12W Address Locator Go to Coordinate **N** 😣 Measure Tool Bookmarks Source : UTM Zone 15 NAD 83 (meters) v X Coordinate(s): Coordinate(s): Label: Add to Area of Interest 🖌