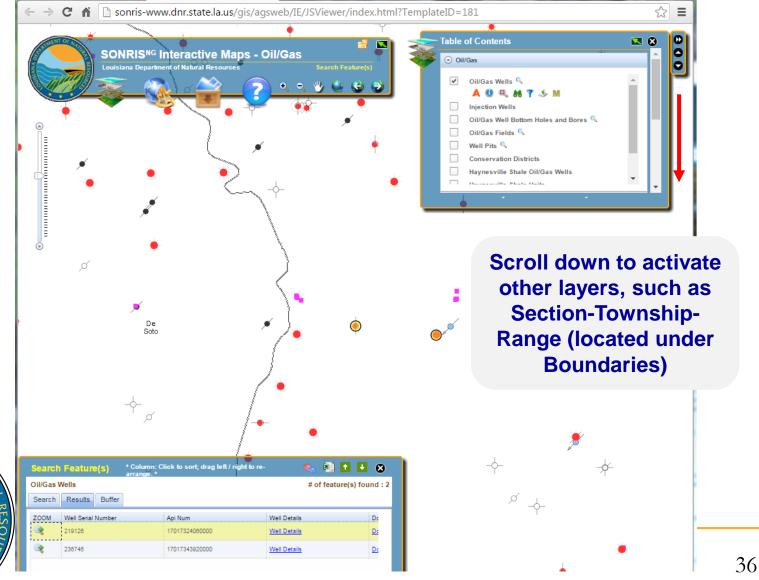

-96      | 01-DEC-96 | 219126      | <u>10</u>   | 2360     | 3049            | CV RA SU61;SAM W SMITH 28 | 001         | 09          |
| 01-AUG-96      | 01-AUG-96 | 219126      | <u>01</u>   | 2360     | 3049            | CV RA SU61;SAM W SMITH 28 | 001         | 09          |

Wells without end dates are currently associated with the LUW. Therefore, production associated with this LUW can come from either or both wells.



- Interactive map with many detailed layers
- Great tool to spatially identify information
- Wells without coordinates do not plot; as such, always cross check with Standard, Lite, and Document Access





9



Some layers require the map to be zoomed in before they can be displayed. Select the magnifying glass to zoom.

5







 $\mathcal{L}$ 



 $\leq$ 

ANA

35





#### **SONRIS - GIS**





## **SONRIS - GIS**





#### **SONRIS - GIS**

#### Can search by address 53 w.dnr.state.la.us/gis/agsweb/IE/JSViewer/index.html?TemplateID=181 Ξ or coordinates as well! • Table of Contents 0 🕘 🔼 NRIS ractive Maps - Oil/Gas 0 G Imagery and Maps 0 Resources Search Feature(s) Aerial Photographs (2010 NAIP CIR) e 0 1 Aerial Photography (2013 NAIP TC) M Aerial Photography (2013 NAIP CIR) Maps (1:24000) A Toolbox Maps (1:100000) Maps (1:250000) Show 6N-R12W Original PLSS Maps Coordinates SPOT Imagery CNES/SPOT-1995 Set Map Units Go to Coordinate T15N - R12W Address Locator Go to Coordinate **N** 😣 Measure Tool Bookmarks Source : UTM Zone 15 NAD 83 (meters) v X Coordinate(s): Coordinate(s): Label: Add to Area of Interest 🖌 Zoom Add Marker Clear Marker Caddo 30 27