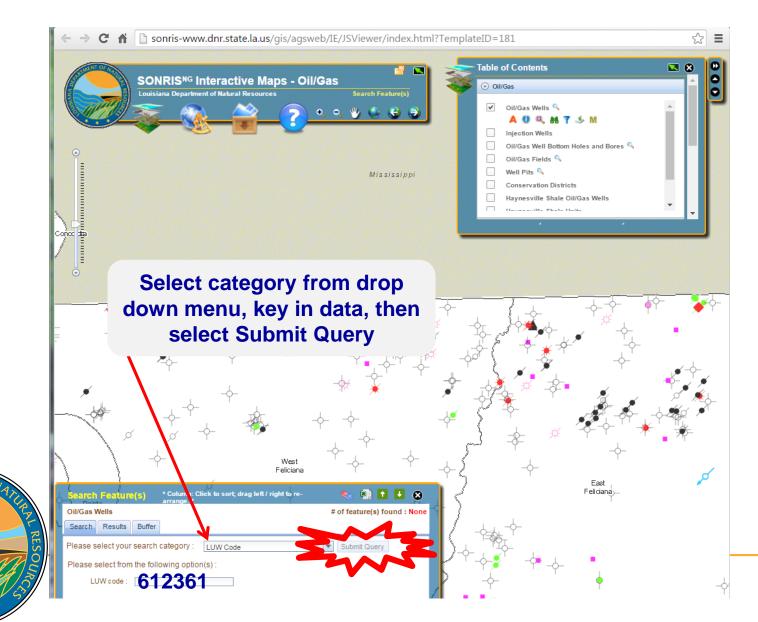

8 | 001         | 09          |
| 01-AUG-96      | 01-DEC-96 | 219126      | <u>10</u>   | 2360     | 3049            | CV RA SU61;SAM W SMITH 28 | 001         | 09          |
| 01-AUG-96      | 01-AUG-96 | 219126      | <u>01</u>   | 2360     | 3049            | CV RA SU61;SAM W SMITH 28 | 001         | 09          |

Wells without end dates are currently associated with the LUW. Therefore, production associated with this LUW can come from either or both wells.



- Interactive map with many detailed layers
- Great tool to spatially identify information
- Wells without coordinates do not plot; as such, always cross check with Standard, Lite, and Document Access





9



Some layers require the map to be zoomed in before they can be displayed. Select the magnifying glass to zoom.

5







 $\mathcal{L}$ 



 $\leq$ 

ANA

35





#### **SONRIS - GIS**





## **SONRIS - GIS**





#### **SONRIS - GIS**

#### Can search by address 53 w.dnr.state.la.us/gis/agsweb/IE/JSViewer/index.html?TemplateID=181 Ξ or coordinates as well! • Table of Contents 0 🕘 🔼 NRIS ractive Maps - Oil/Gas 0 G Imagery and Maps 0 Resources Search Feature(s) Aerial Photographs (2010 NAIP CIR) e 0 1 Aerial Photography (2013 NAIP TC) M Aerial Photography (2013 NAIP CIR) Maps (1:24000) A Toolbox Maps (1:100000) Maps (1:250000) Show 6N-R12W Original PLSS Maps Coordinates SPOT Imagery CNES/SPOT-1995 Set Map Units Go to Coordinate T15N - R12W Address Locator Go to Coordinate **N** 😣 Measure Tool Bookmarks Source : UTM Zone 15 NAD 83 (meters) v X Coordinate(s): Coordinate(s): Label: Add to Area of Interest 🖌 Z