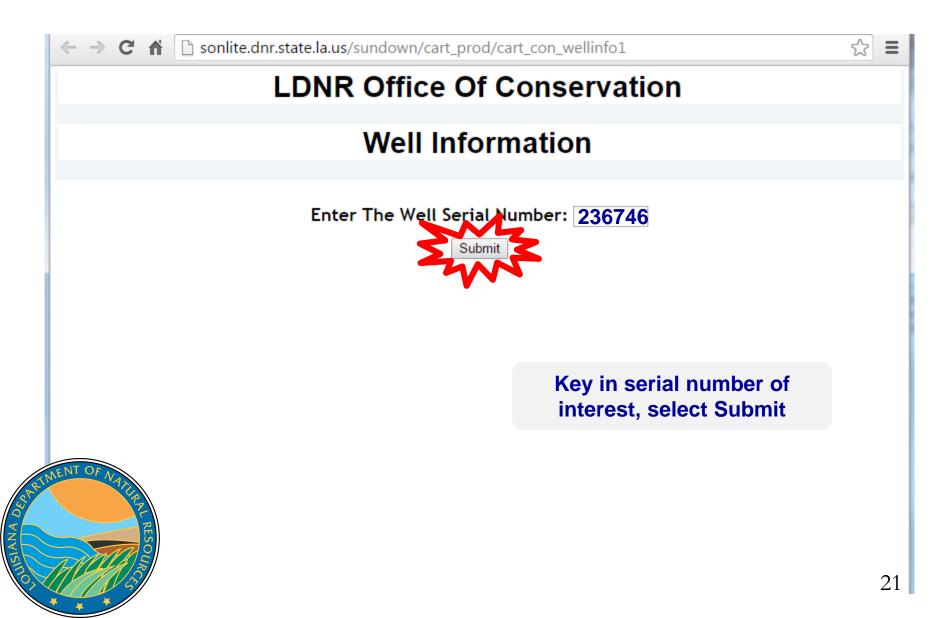

# What is SONRIS?

- Strategic Online Natural Resources Information System
- Oil and gas well data and information in the form of:
- IDR ▲ ▶ × ○ ○ 5 5 5 6 4 4 ▶ ▶ 4 4 4 6 ? IIs by Field Id, API, or State Lease# 09/06/2016 01:44 PM - 🗆 × ONRIS Data Portal Lite Office of Conservation - Well Information GIS Report Parameters [**\*\*\***] (i=i) Permit Date Permit Date From Standard Well Serial Well Name API Num Num **Document Access** Operator ID Operator Field Name Name 0 -C fi sonlite.dnr.state.la.us/sundown/cart prod/cart con welli Range Well Information (2) - LAFAYETTE (01) - ACADIA Parish Name (5) - MONROE (02) - ALLEN (6) - SHREVEPORT (03) - ASCENSION Review Well Information (04) - ASSUMPTION WELLS (05) - AVOYELLES SERIAL WELL NUM ORG ID FIFLD PARISH PROD T 248918 HA RA SU63 DKV35826823-14-15HC 002-AU PRMT DATE SPUD DATE STAT DATE ST CD (← ) 🧭 http://ucm ww.dnr.state.la.us/ ク・C 🥝 Oracle Application Server F A LDNR Content Search 03/05/2015 05/13/2015 10/26/2015 10 WELL SURFACE COORDINATES 🚣 🔊 SONRIS TEST 📙 Suggested Sites 🔻 🖉 SONRIS 🦉 Document Access 🔆 HelpDesk 🙆 SOS 🦉 Array Formulas 👔 Discoverer 🖉 LSA RS 30 et seg 🖉 Web Slice Gallery 🖛 Surface Longitude Surface Latitude Lambert X Lambert Y Grou 0-0-0 1572834 WELL SURFACE COORDINATES GENERATED BY DNR Department of Natural Resour UTMY 83 LONGITUDE 83 LATITUDE 83 3559062.58193544 -93.88065457 32.16498116 CRITERIA DEPTH DEDT 11862 18380 11898 19000 Enter search criteria ► Auditio 11898 19000 ▶ Enforcer 11862 18380 11862 18380 WELL NUM ORG SEARCH CLEAR 5HC 002-ALT C441 Each application is a digital source of well information. 5HC 002-ALT C441 ED DEPTH TRUE VERT Useful to be familiar with all applications! 2