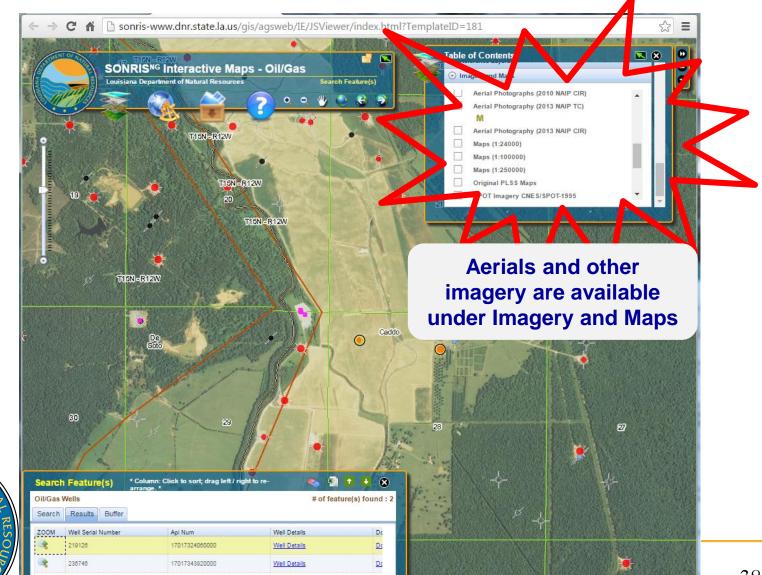

360     | 3049            | CV RA SU61;SAM W SMITH 28 | 001         | 09          |
| 01-AUG-96      | 01-AUG-96 | 219126      | <u>01</u>   | 2360     | 3049            | CV RA SU61;SAM W SMITH 28 | 001         | 09          |

Wells without end dates are currently associated with the LUW. Therefore, production associated with this LUW can come from either or both wells.



- Interactive map with many detailed layers
- Great tool to spatially identify information
- Wells without coordinates do not plot; as such, always cross check with Standard, Lite, and Document Access





9



Some layers require the map to be zoomed in before they can be displayed. Select the magnifying glass to zoom.

5







 $\mathcal{L}$ 



 $\leq$ 

ANA

35





#### **SONRIS - GIS**





## **SONRIS - GIS**





#### **SONRIS - GIS**

#### Can search by address 53 w.dnr.state.la.us/gis/agsweb/IE/JSViewer/index.html?TemplateID=181 Ξ or coordinates as well! • Table of Contents 0 🕘 🔼 NRIS ractive Maps - Oil/Gas 0 G Imagery and Maps 0 Resources Search Feature(s) Aerial Photographs (2010 NAIP CIR) e 0 1 Aerial Photography (2013 NAIP TC) M Aerial Photography (2013 NAIP CIR) Maps (1:24000) A Toolbox Maps (1:100000) Maps (1:250000) Show 6N-R12W Original PLSS Maps Coordinates SPOT Imagery CNES/SPOT-1995 Set Map Units Go to Coordinate T15N - R12W Address Locator Go to Coordinate **N** 😣 Measure Tool Bookmarks Source : UTM Zone 15 NAD 83 (meters) v X Coordinate(s): Coordinate(s): Label: Add to Area of Interest 🖌 Zoom Add Marker Clear Marker Caddo 30 27 👟 🖻 🚹 🖶 Search Feature(s) \* Column: Click to sort;