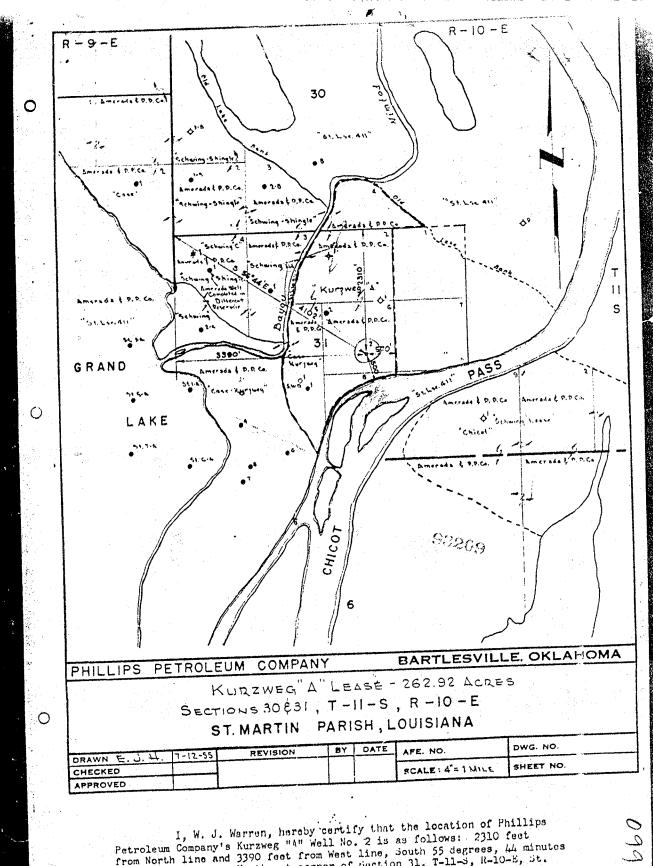

Ľ

ж,

I, W. J. Warren, hereby certify that the location of Phillips Petroleum Company's Kurzweg "4" Well No. 2 is as follows: 2310 feet from North line and 3390 feet from West line, South 55 degrees, 44 minutes East 4102 feet from Northwest corner of Section 31, T-11-3, R-10-E, St. Martin Parish, Louisiana, or 570 feet from East line and 500 feet from South line of lesse South line of lease.