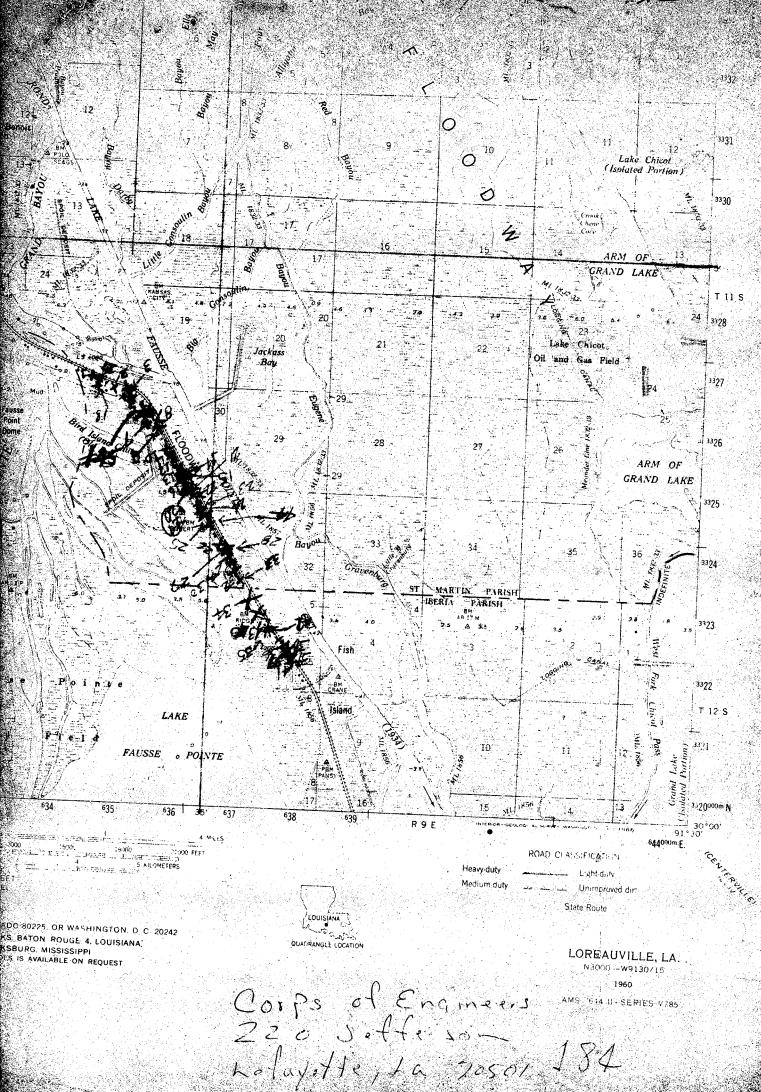

Ľ

ж,

I, W. J. Warren, hereby certify that the location of Phillips Petroleum Company's Kurzweg "4" Well No. 2 is as follows: 2310 feet from North line and 3390 feet from West line, South 55 degrees, 44 minutes East 4102 feet from Northwest corner of Section 31, T-11-3, R-10-E, St. Martin Parish, Louisiana, or 570 feet from East line and 500 feet from South line of lesse South line of lease.

Signed: \_\_\_\_

00

L N RECEIVED

Registered Lov Siana Engineer No. 3750 Employee of Phillips Petroleum Compa y