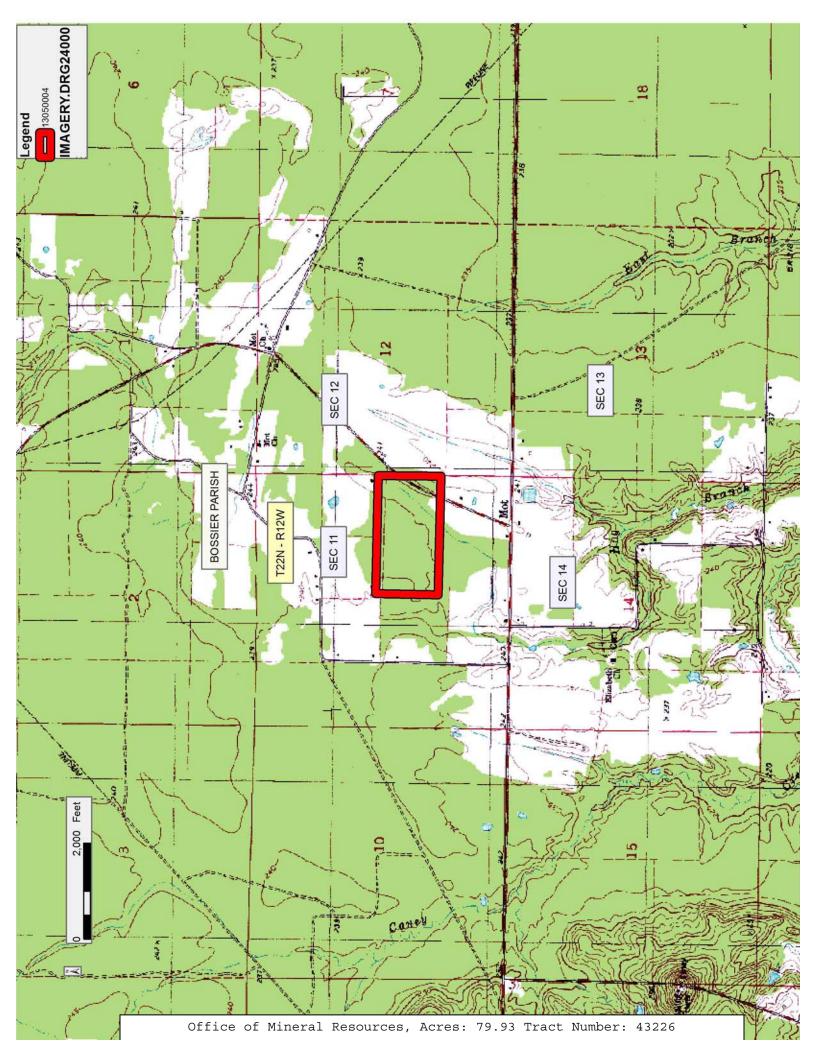

## TRACT 43226 - Bossier Parish, Louisiana

All lands, including lands now or formerly constituting the beds and bottoms of all water bodies of every nature and description, owned by and not presently under mineral lease as of May 8, 2013 from the State of Louisiana, situated in Bossier Parish, Louisiana, and being more fully described as follows: That certain tract or parcel of land, being the North Half of the Southeast Quarter (N/2 of SE/4) of Section 11, Township 22 West, Bossier Parish, North, Range 12 Louisiana, containing approximately 79.93 acres, all as more particularly outlined on a plat on file in the Office of Mineral Resources, Department of Natural Resources. All bearings, distances and coordinates are based on Louisiana Coordinate System of 1927, (North or South Zone), where applicable.