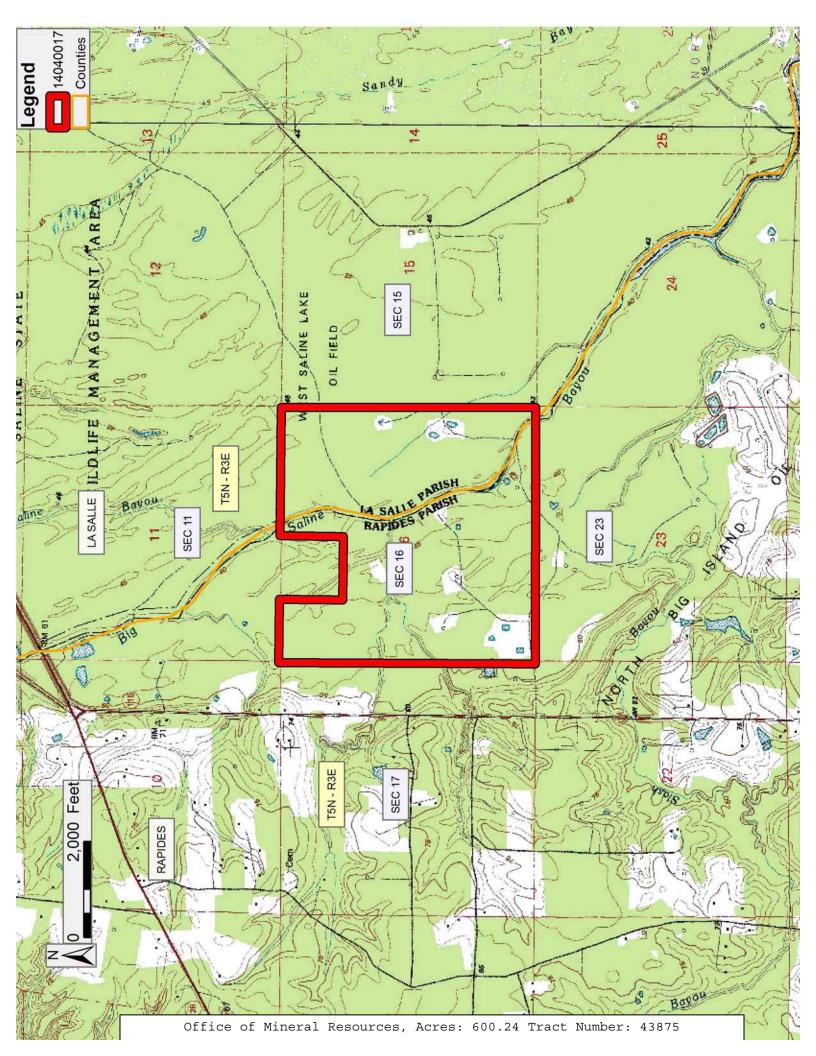

## TRACT 43875 - Lasalle Parish School Board and Rapides Parish School Board - Lasalle and Rapides Parishes, Louisiana

The State Mineral and Energy Board acting on behalf of the Lasalle Parish School Board and Rapides Parish School Board, pursuant to Resolution(s) adopted by that (those) body(ies) and in accordance with Louisiana Revised Statutes 30:121-136 and 151-156, as amended, and Article XIV, Section 16(A)(9) and (B) of the Louisiana Constitution of 1974, as same may be continued and promulgated in proper statutory form and, further, amended from time to time, advertises the lands not under mineral lease on April 9, 2014, excluding the beds and bottoms of all navigable water bodies located within the following: All or a portion of Section 16, Township 05 North, Range 03 East in Lasalle and Rapides Parishes, Louisiana, LESS AND **EXCEPT** State Agency Lease No. 21264, being the Northeast Quarter (NE/4) of Northwest Ouarter (NW/4), said nominated tract approximately 600.24 acres, all as more particularly outlined on a plat on file in the Office of Mineral Resources, Department of Natural Resources. All bearings, distances and coordinates are based on Louisiana Coordinate System of 1927, (North or South Zone).