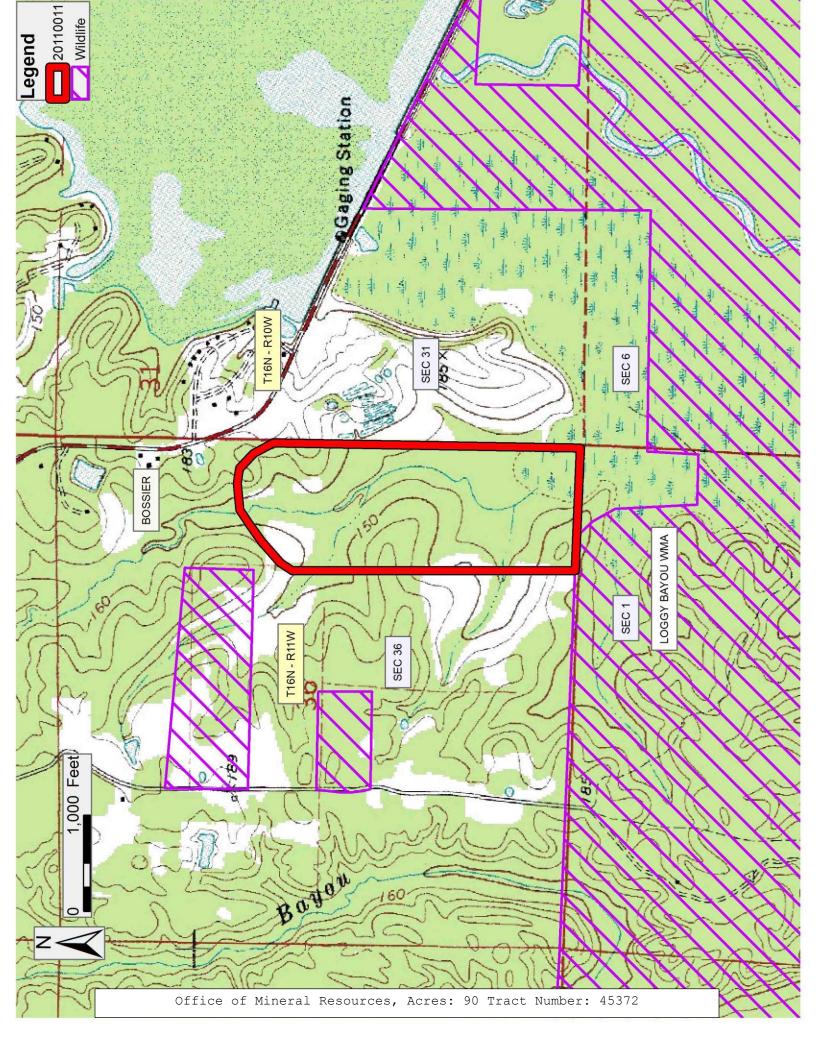

## TRACT 45372 - Bossier Parish, Louisiana

The mineral rights only on and under all lands now or formerly constituting the beds and bottoms of all water bodies of every nature and description, and under all other lands owned by and not presently under mineral lease as of November 18, 2020, from the State of Louisiana situated in Bossier Parish, Louisiana, and being more fully described as follows: The East half of the East half of Section 36, located in Township 16 North, Range 11 West, Bossier Parish, Louisiana, containing approximately **90.00 acres**, all as more particularly outlined on a plat on file in the Office of Mineral Resources, Department of Natural Resources. All bearings, distances and coordinates are based on Louisiana Coordinate System of 1927, (North or South Zone), where applicable.