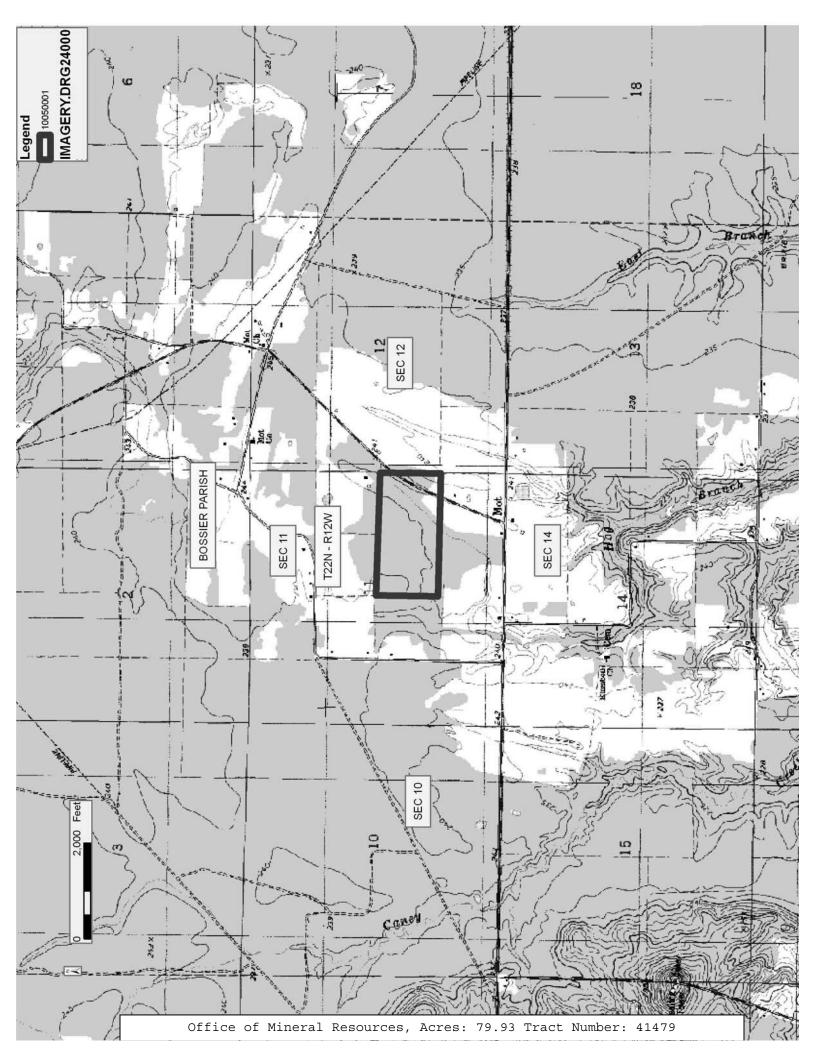

## TRACT 41479 - Bossier Parish, Louisiana

All lands, including lands now or formerly constituting the beds and bottoms of all water bodies of every nature and description, owned by and not presently under mineral lease as of May 12, 2010 from the State of Louisiana, situated in Bossier Parish, Louisiana, and being more fully described as follows: The North half of the Southeast Quarter (N/2 of SE/4) of Section 11, Township 22 North, Range 12 West, Bossier Parish, Louisiana, containing approximately **79.93 acres**, all as more particularly outlined on a plat on file in the Office of Mineral Resources, Department of Natural Resources. All bearings, distances and coordinates are based on Louisiana Coordinate System of 1927, (North or South Zone), where applicable.