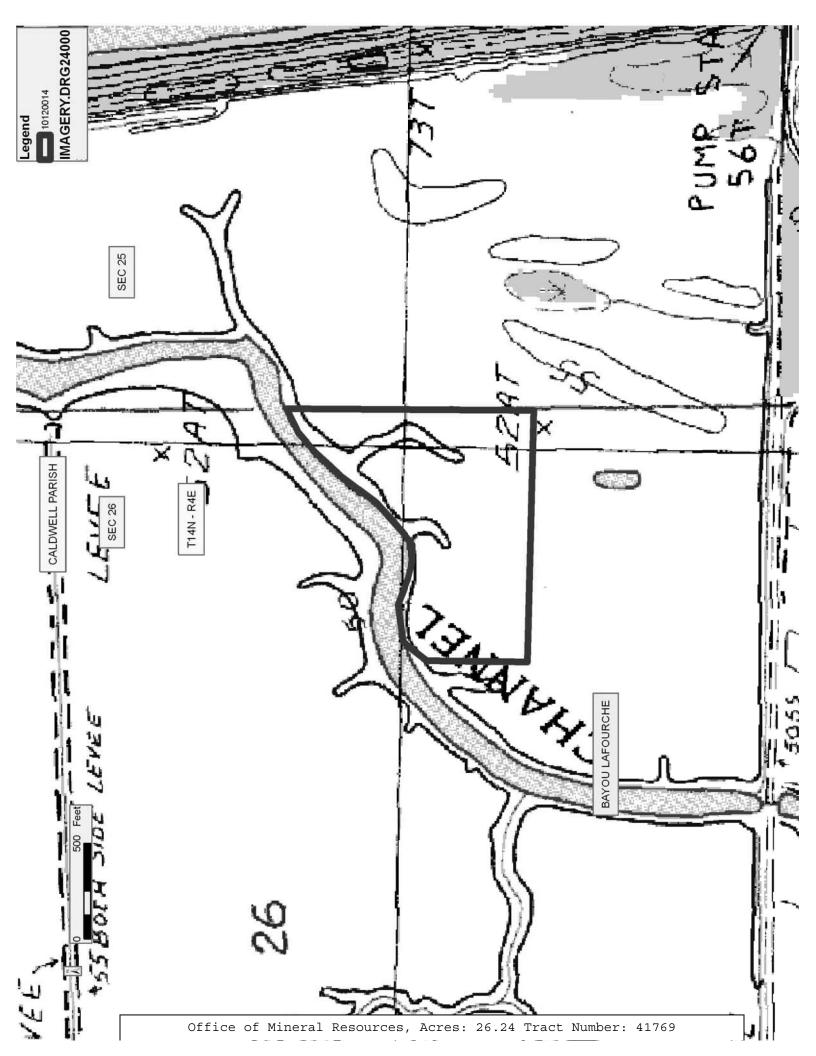

## TRACT 41769 - Caldwell Parish, Louisiana

The following described property consisting of School Indemnity Lands, located in Caldwell Parish, Louisiana, not presently under mineral lease on December 8, 2010, and described as follows: That certain tract of land being Lot 8, Section 26, Township 14 North, Range 4 East, Caldwell Parish, Louisiana, (This lease includes only school indemnity land and does not contain waterbottoms claimed and owned by the state), containing approximately 26.24 acres, all as more particularly outlined on a plat on file in the Office of Mineral Resources, Department of Natural Resources. All bearings, distances and coordinates are based on the Louisiana Coordinate System of 1927 (North or South Zone) where applicable.