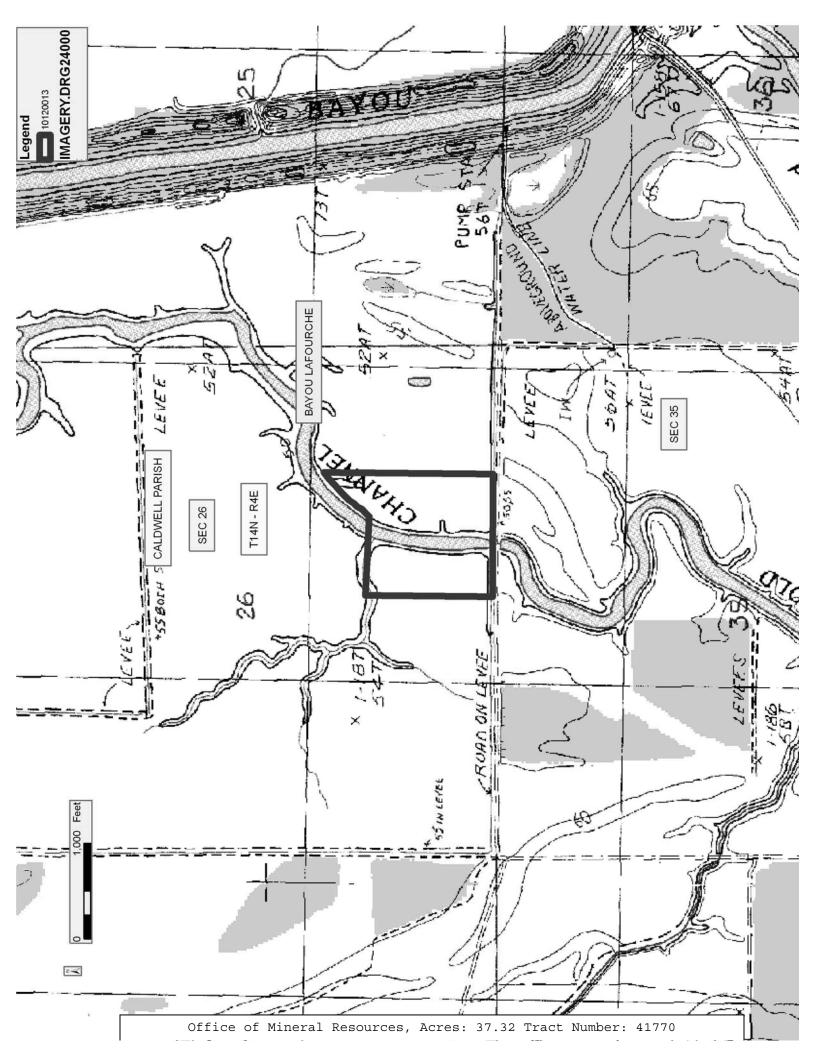

## TRACT 41770 - Caldwell Parish, Louisiana

The following described property consisting of School Indemnity Lands, located in Caldwell Parish, Louisiana, not presently under mineral lease on December 8, 2010, and described as follows: That certain tract of land being Lot 6 and 7, Section 26, Township 14 North, Range 4 East, Caldwell Parish, Louisiana, (This lease includes only school indemnity land and does not contain waterbottoms claimed and owned by the state), containing approximately 37.32 acres, all as more particularly outlined on a plat on file in the Office of Mineral Resources, Department of Natural Resources. All bearings, distances and coordinates are based on the Louisiana Coordinate System of 1927 (North or South Zone) where applicable.