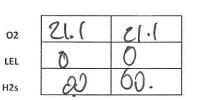

02

LEL

H2s

02

LEL

H2s

CL-5

CL-6

02 21.1 21.6 LEL D D H2S 00 60

| -            |              |              |            |           |
|--------------|--------------|--------------|------------|-----------|
| (Circle One) | More Intense | Less Intense | No Bubbles | No change |
|              |              |              |            |           |
|              |              |              |            |           |
|              |              |              |            | _         |
| (Circle One) | More Intense | Less Intense | No Bubbles | No change |
| (Circle One) | More Intense | Less Intense | No Bubbles | No change |
| (Circle One) | More Intense | Less Intense | No Bubbles | No change |