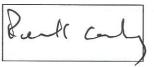

### **Pressure Data:**

3/4/2023 @ 6PM

7B Tubing Press = 84.1 psig 7B Annulus Press = 455.8 psig 7B Brine Injection Rate = 242.9 GPM 6X Tubing Press = 188.9 psig 6X Annulus Press = 191.1 psig

Only daylight oil withdrawal ops from PPG 7B to PPG 20 (as needed). Oil Injection into PPG 20:

#### 3/5/2023 @ 4AM

7B Tubing Press = 92.7 psig Downhole Pressure in 7B Tubing = 1444.11 psig 7B Annulus Press = 456.2 psig 7B Brine Injection Rate = 241.4 GPM 6X Tubing Press = 189.0 psig 6X Annulus Press = 191.1 psig