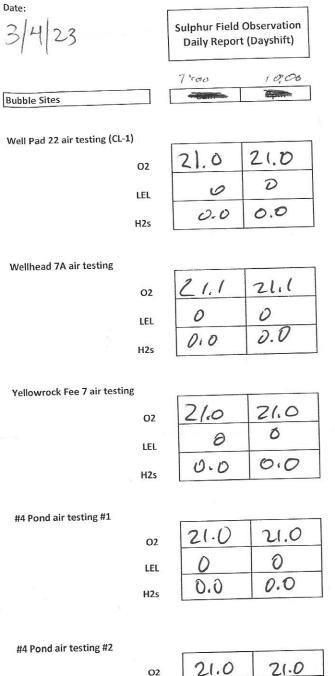

# Site Observations:

-No changes.

# **Operational Notes:**

-Transporters for Buckhead midstream will be on site Monday to haul 6,000 of #7b oil that has been stored temporarily in #20

21.0 02 Ø 0 LEL 0.0 00 H2s

21.1

0

21.1

0

0.0

#7b wellhead testing

02 LEL 0.0 H2s

| Circle One)  | More Intense | Less Intense | No Bubbles   | No change |
|--------------|--------------|--------------|--------------|-----------|
|              |              |              |              |           |
|              |              |              |              |           |
|              |              | 1            |              |           |
| (Circle One) | More Intense | Less Intense | No Bubbles   | No change |
|              |              |              |              |           |
|              |              |              |              |           |
|              |              |              |              | 1         |
| (Circle One) | More Intense | Less Intense | No Bubbles   | No change |
| L            |              |              |              |           |
|              |              |              |              |           |
|              |              |              |              |           |
|              |              |              |              |           |
| (Circle One) | More Intense | Less Intense | No Bubbles   | No change |
| (Circle One) | More Intense | Less Intense | No Bubbles   | No change |
| (Circle One) | More Intense | Less Intense | No Bubbles   | No change |
| (Circle One) | More Intense | Less Intense | 2 No Bubbles | No change |
| (Circle One) | More Intense | Less Intense |              |           |
| (Circle One) |              |              |              |           |
|              |              |              |              |           |
| (Circle One) |              |              |              |           |
| (Circle One) |              |              |              |           |