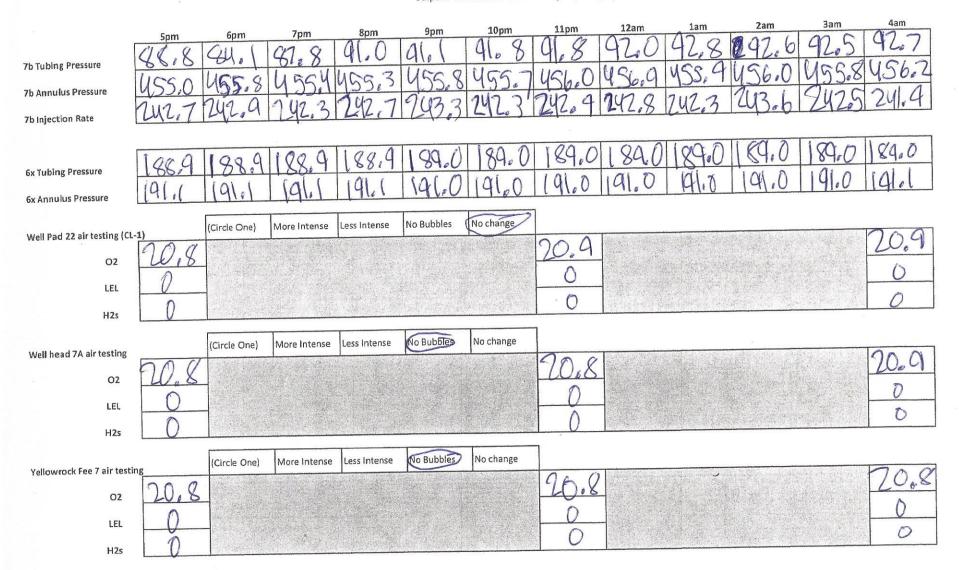

# **Operational Notes:**

-Transporters for Buckhead midstream will be on site Monday to haul 6,000 of #7b oil that has been stored temporarily in #20

21.0 02 Ø 0 LEL 0.0 00 H2s

21.1

0

21.1

0

0.0

#7b wellhead testing

02 LEL 0.0 H2s

| Circle One)  | More Intense | Less Intense | No Bubbles   | No change |
|--------------|--------------|--------------|--------------|-----------|
|              |              |              |              |           |
|              |              |              |              |           |
|              |              | 1            |              |           |
| (Circle One) | More Intense | Less Intense | No Bubbles   | No change |
|              |              |              |              |           |
|              |              |              |              |           |
|              |              |              |              | 1         |
| (Circle One) | More Intense | Less Intense | No Bubbles   | No change |
| L            |              |              |              |           |
|              |              |              |              |           |
|              |              |              |              |           |
|              |              |              |              |           |
| (Circle One) | More Intense | Less Intense | No Bubbles   | No change |
| (Circle One) | More Intense | Less Intense | No Bubbles   | No change |
| (Circle One) | More Intense | Less Intense | No Bubbles   | No change |
| (Circle One) | More Intense | Less Intense | 2 No Bubbles | No change |
| (Circle One) | More Intense | Less Intense |              |           |
| (Circle One) |              |              |              |           |
|              |              |              |              |           |
| (Circle One) |              |              |              |           |
| (Circle One) |              |              |              |           |