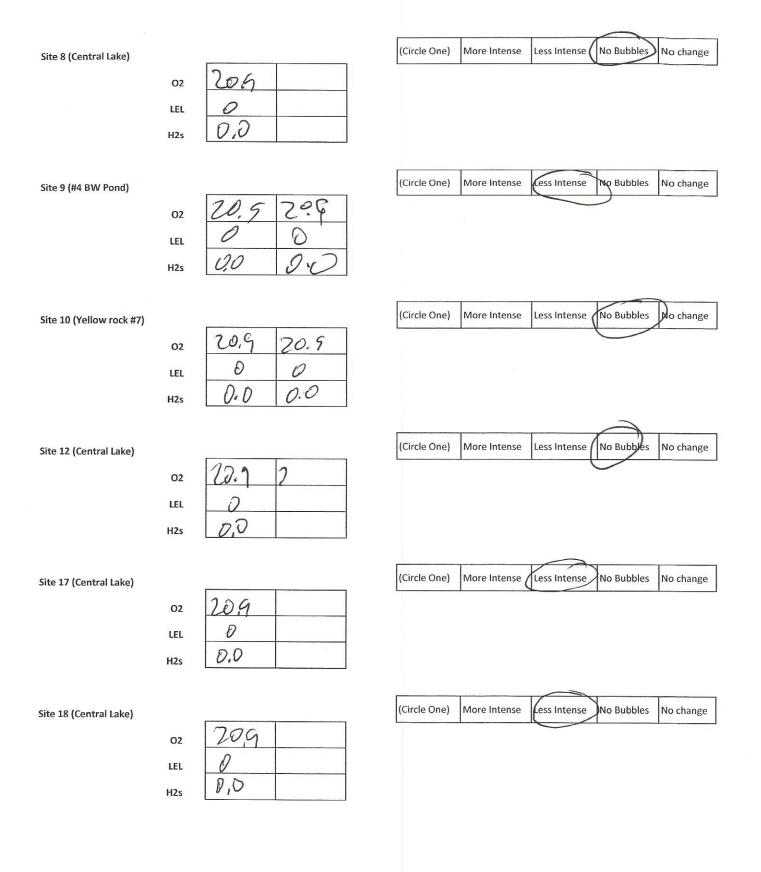

| Bubble Sites          |           | 8am  | 2pm      |   |              |                                                                                                                                                                                                                                                                                                                                                                                                                                                                                                                                                                                                                                                                                                                                                                                                                                                                                                                                                                                                                                                                                                                                                                                                                                                                                                                                                                                                                                                                                                                                                                                                                                                                                                                                                                                                                                                                                                                                                                                                                                                                                                                                |              |            |           |
|-----------------------|-----------|------|----------|---|--------------|--------------------------------------------------------------------------------------------------------------------------------------------------------------------------------------------------------------------------------------------------------------------------------------------------------------------------------------------------------------------------------------------------------------------------------------------------------------------------------------------------------------------------------------------------------------------------------------------------------------------------------------------------------------------------------------------------------------------------------------------------------------------------------------------------------------------------------------------------------------------------------------------------------------------------------------------------------------------------------------------------------------------------------------------------------------------------------------------------------------------------------------------------------------------------------------------------------------------------------------------------------------------------------------------------------------------------------------------------------------------------------------------------------------------------------------------------------------------------------------------------------------------------------------------------------------------------------------------------------------------------------------------------------------------------------------------------------------------------------------------------------------------------------------------------------------------------------------------------------------------------------------------------------------------------------------------------------------------------------------------------------------------------------------------------------------------------------------------------------------------------------|--------------|------------|-----------|
| Site 1 (E of #22 BW)  |           | 7    |          |   | (Circle One) | More Intense                                                                                                                                                                                                                                                                                                                                                                                                                                                                                                                                                                                                                                                                                                                                                                                                                                                                                                                                                                                                                                                                                                                                                                                                                                                                                                                                                                                                                                                                                                                                                                                                                                                                                                                                                                                                                                                                                                                                                                                                                                                                                                                   | Less Intense | No Bubbles | No change |
|                       | 02        | 209  | 20.9     |   |              |                                                                                                                                                                                                                                                                                                                                                                                                                                                                                                                                                                                                                                                                                                                                                                                                                                                                                                                                                                                                                                                                                                                                                                                                                                                                                                                                                                                                                                                                                                                                                                                                                                                                                                                                                                                                                                                                                                                                                                                                                                                                                                                                |              |            |           |
|                       | LEL       | D    | 0        |   |              |                                                                                                                                                                                                                                                                                                                                                                                                                                                                                                                                                                                                                                                                                                                                                                                                                                                                                                                                                                                                                                                                                                                                                                                                                                                                                                                                                                                                                                                                                                                                                                                                                                                                                                                                                                                                                                                                                                                                                                                                                                                                                                                                |              |            |           |
|                       | H2s       | 0.0  | 0.0      |   |              |                                                                                                                                                                                                                                                                                                                                                                                                                                                                                                                                                                                                                                                                                                                                                                                                                                                                                                                                                                                                                                                                                                                                                                                                                                                                                                                                                                                                                                                                                                                                                                                                                                                                                                                                                                                                                                                                                                                                                                                                                                                                                                                                |              |            |           |
| Site 3 (Central Lake) |           |      | T        |   | (Circle One) | More Intense                                                                                                                                                                                                                                                                                                                                                                                                                                                                                                                                                                                                                                                                                                                                                                                                                                                                                                                                                                                                                                                                                                                                                                                                                                                                                                                                                                                                                                                                                                                                                                                                                                                                                                                                                                                                                                                                                                                                                                                                                                                                                                                   | Less Intense | No Bubbles | No change |
|                       | 02        | 20.9 |          |   |              |                                                                                                                                                                                                                                                                                                                                                                                                                                                                                                                                                                                                                                                                                                                                                                                                                                                                                                                                                                                                                                                                                                                                                                                                                                                                                                                                                                                                                                                                                                                                                                                                                                                                                                                                                                                                                                                                                                                                                                                                                                                                                                                                |              |            |           |
|                       | LEL       | 0    |          |   |              |                                                                                                                                                                                                                                                                                                                                                                                                                                                                                                                                                                                                                                                                                                                                                                                                                                                                                                                                                                                                                                                                                                                                                                                                                                                                                                                                                                                                                                                                                                                                                                                                                                                                                                                                                                                                                                                                                                                                                                                                                                                                                                                                |              |            |           |
|                       | H2s       | 0,0  |          |   |              |                                                                                                                                                                                                                                                                                                                                                                                                                                                                                                                                                                                                                                                                                                                                                                                                                                                                                                                                                                                                                                                                                                                                                                                                                                                                                                                                                                                                                                                                                                                                                                                                                                                                                                                                                                                                                                                                                                                                                                                                                                                                                                                                |              |            |           |
| Site 4 (Central Lake) |           |      | ·        |   | (Circle One) | More Intense                                                                                                                                                                                                                                                                                                                                                                                                                                                                                                                                                                                                                                                                                                                                                                                                                                                                                                                                                                                                                                                                                                                                                                                                                                                                                                                                                                                                                                                                                                                                                                                                                                                                                                                                                                                                                                                                                                                                                                                                                                                                                                                   | less Intense | No Bubbles | No change |
|                       | 02        | 20.9 |          |   |              |                                                                                                                                                                                                                                                                                                                                                                                                                                                                                                                                                                                                                                                                                                                                                                                                                                                                                                                                                                                                                                                                                                                                                                                                                                                                                                                                                                                                                                                                                                                                                                                                                                                                                                                                                                                                                                                                                                                                                                                                                                                                                                                                |              |            |           |
|                       | LEL       | Ð    |          |   |              |                                                                                                                                                                                                                                                                                                                                                                                                                                                                                                                                                                                                                                                                                                                                                                                                                                                                                                                                                                                                                                                                                                                                                                                                                                                                                                                                                                                                                                                                                                                                                                                                                                                                                                                                                                                                                                                                                                                                                                                                                                                                                                                                |              |            |           |
|                       | H2s       | D.D  |          |   |              |                                                                                                                                                                                                                                                                                                                                                                                                                                                                                                                                                                                                                                                                                                                                                                                                                                                                                                                                                                                                                                                                                                                                                                                                                                                                                                                                                                                                                                                                                                                                                                                                                                                                                                                                                                                                                                                                                                                                                                                                                                                                                                                                |              |            |           |
| Site 5 (Central Lake) |           |      |          | _ | (Circle One) | More Intense                                                                                                                                                                                                                                                                                                                                                                                                                                                                                                                                                                                                                                                                                                                                                                                                                                                                                                                                                                                                                                                                                                                                                                                                                                                                                                                                                                                                                                                                                                                                                                                                                                                                                                                                                                                                                                                                                                                                                                                                                                                                                                                   | Less Intense | No Bubbles | No change |
|                       | 02        | 20.9 |          |   |              |                                                                                                                                                                                                                                                                                                                                                                                                                                                                                                                                                                                                                                                                                                                                                                                                                                                                                                                                                                                                                                                                                                                                                                                                                                                                                                                                                                                                                                                                                                                                                                                                                                                                                                                                                                                                                                                                                                                                                                                                                                                                                                                                |              |            |           |
|                       | LEL       | 0    |          | - |              |                                                                                                                                                                                                                                                                                                                                                                                                                                                                                                                                                                                                                                                                                                                                                                                                                                                                                                                                                                                                                                                                                                                                                                                                                                                                                                                                                                                                                                                                                                                                                                                                                                                                                                                                                                                                                                                                                                                                                                                                                                                                                                                                |              |            |           |
|                       | H2s       | 0.0  |          |   |              |                                                                                                                                                                                                                                                                                                                                                                                                                                                                                                                                                                                                                                                                                                                                                                                                                                                                                                                                                                                                                                                                                                                                                                                                                                                                                                                                                                                                                                                                                                                                                                                                                                                                                                                                                                                                                                                                                                                                                                                                                                                                                                                                |              |            |           |
| Site 6 (Central Lake) |           |      |          |   | (Circle One) | More Intense                                                                                                                                                                                                                                                                                                                                                                                                                                                                                                                                                                                                                                                                                                                                                                                                                                                                                                                                                                                                                                                                                                                                                                                                                                                                                                                                                                                                                                                                                                                                                                                                                                                                                                                                                                                                                                                                                                                                                                                                                                                                                                                   | Less Intense | No Bubbles | No change |
| # U                   | 02        | 209  |          |   |              | The state of the s |              | 1          |           |
|                       | LEL       | 10   |          |   |              | The state of the s | 1            |            |           |
|                       | H2s       | 0.0  | <u> </u> | 1 |              |                                                                                                                                                                                                                                                                                                                                                                                                                                                                                                                                                                                                                                                                                                                                                                                                                                                                                                                                                                                                                                                                                                                                                                                                                                                                                                                                                                                                                                                                                                                                                                                                                                                                                                                                                                                                                                                                                                                                                                                                                                                                                                                                |              |            |           |
|                       |           |      |          |   | (Sinda 0 )   |                                                                                                                                                                                                                                                                                                                                                                                                                                                                                                                                                                                                                                                                                                                                                                                                                                                                                                                                                                                                                                                                                                                                                                                                                                                                                                                                                                                                                                                                                                                                                                                                                                                                                                                                                                                                                                                                                                                                                                                                                                                                                                                                |              | T          | Ι         |
| Site 7 (Central Lake) | 03        | 20.4 |          | 1 | (Circle One) | More Intense                                                                                                                                                                                                                                                                                                                                                                                                                                                                                                                                                                                                                                                                                                                                                                                                                                                                                                                                                                                                                                                                                                                                                                                                                                                                                                                                                                                                                                                                                                                                                                                                                                                                                                                                                                                                                                                                                                                                                                                                                                                                                                                   | Less Intense | No Bubbles | No change |
|                       | O2<br>LEL | 2    |          | 1 |              |                                                                                                                                                                                                                                                                                                                                                                                                                                                                                                                                                                                                                                                                                                                                                                                                                                                                                                                                                                                                                                                                                                                                                                                                                                                                                                                                                                                                                                                                                                                                                                                                                                                                                                                                                                                                                                                                                                                                                                                                                                                                                                                                |              |            |           |
|                       | H2s       | 0.0  |          |   |              |                                                                                                                                                                                                                                                                                                                                                                                                                                                                                                                                                                                                                                                                                                                                                                                                                                                                                                                                                                                                                                                                                                                                                                                                                                                                                                                                                                                                                                                                                                                                                                                                                                                                                                                                                                                                                                                                                                                                                                                                                                                                                                                                |              |            |           |

| Site 19 (#4 BW Pond)                             |                  |                                                                   | (Circle One) | More Intense | Less Intense | No Bubbles | No change |
|--------------------------------------------------|------------------|-------------------------------------------------------------------|--------------|--------------|--------------|------------|-----------|
|                                                  | O2<br>LEL<br>H2s | 20.9 20.9<br>0 0<br>0.0 0.0                                       |              |              |              |            | 3         |
| Site 20 (Sheen on Crystal Cre<br>(Big Pond))     | eek              |                                                                   | (Circle One) | More Intense | Less Intense | No Bubbles | No change |
|                                                  | 02               |                                                                   |              |              |              |            |           |
|                                                  | LEL              |                                                                   |              |              |              |            |           |
|                                                  | H2s              |                                                                   |              |              |              |            |           |
| #7B Wellhead Cellar                              |                  |                                                                   | (Circle One) | More Intense | Less Intense | No Bubbles | No change |
|                                                  | 02               | 20.9 70.9                                                         |              |              |              |            |           |
|                                                  | LEL              | 0 0                                                               |              |              |              |            |           |
|                                                  | H2s              | 0,0                                                               |              |              |              |            |           |
| #7A Plugged Well Site                            |                  |                                                                   | (Circle One) | More Intense | Less Intense | No Bubbles | No change |
|                                                  | 02               | W.9 20.9                                                          |              |              |              |            |           |
|                                                  | LEL              | 0 0                                                               |              |              |              | В          |           |
|                                                  | H2s              | 0.6 00                                                            |              |              |              |            |           |
| New Observation, intensity changes, or comments? |                  | wind too high<br>at big pand<br>Drove by and<br>visually observed |              |              |              |            |           |
| Signature:                                       |                  |                                                                   |              |              |              |            |           |
|                                                  |                  |                                                                   |              |              |              |            |           |