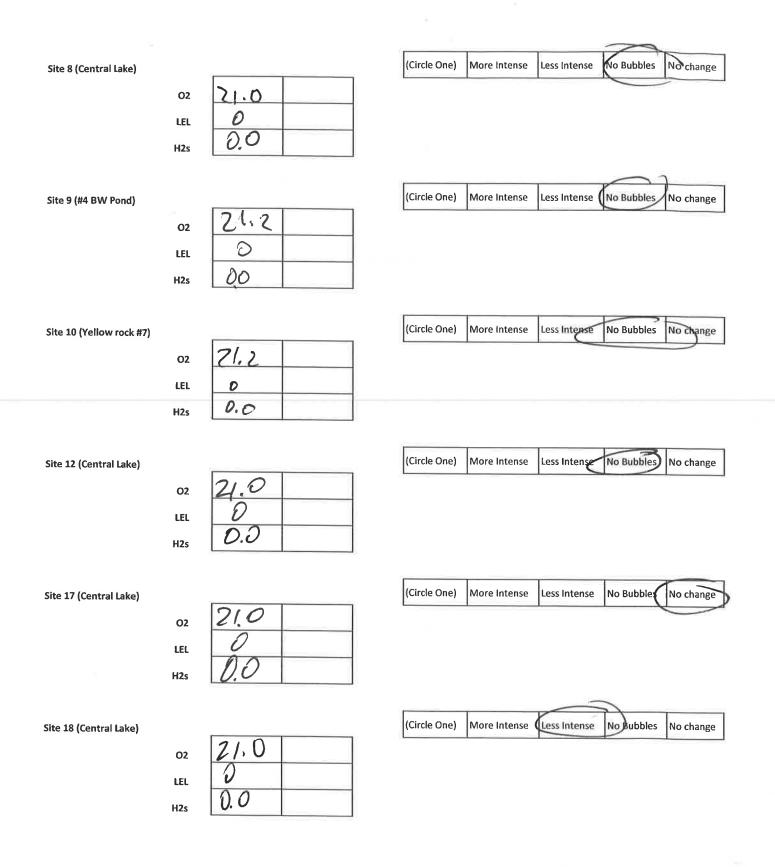

# **Site Observations:**

-No changes.

# **Operational Notes:**

-Westlake operations began oil removal from #7b to PPG 20.

Date:

3/22/23

H2s

Sulphur Field Observation
Daily Report (Dayshift)

| Bubble Sites                                                                                                                                                                                                                                                                                                                                                                                                                                                                                                                                                                                                                                                                                                                                                                                                                                                                                                                                                                                                                                                                                                                                                                                                                                                                                                                                                                                                                                                                                                                                                                                                                                                                                                                                                                                                                                                                                                                                                                                                                                                                                                                   |     | 8am  | 2pm   |     |               |              |              |             |           |
|--------------------------------------------------------------------------------------------------------------------------------------------------------------------------------------------------------------------------------------------------------------------------------------------------------------------------------------------------------------------------------------------------------------------------------------------------------------------------------------------------------------------------------------------------------------------------------------------------------------------------------------------------------------------------------------------------------------------------------------------------------------------------------------------------------------------------------------------------------------------------------------------------------------------------------------------------------------------------------------------------------------------------------------------------------------------------------------------------------------------------------------------------------------------------------------------------------------------------------------------------------------------------------------------------------------------------------------------------------------------------------------------------------------------------------------------------------------------------------------------------------------------------------------------------------------------------------------------------------------------------------------------------------------------------------------------------------------------------------------------------------------------------------------------------------------------------------------------------------------------------------------------------------------------------------------------------------------------------------------------------------------------------------------------------------------------------------------------------------------------------------|-----|------|-------|-----|---------------|--------------|--------------|-------------|-----------|
| bubble died                                                                                                                                                                                                                                                                                                                                                                                                                                                                                                                                                                                                                                                                                                                                                                                                                                                                                                                                                                                                                                                                                                                                                                                                                                                                                                                                                                                                                                                                                                                                                                                                                                                                                                                                                                                                                                                                                                                                                                                                                                                                                                                    |     |      | 29.11 |     |               |              |              |             | ,         |
| Site 1 (E of #22 BW)                                                                                                                                                                                                                                                                                                                                                                                                                                                                                                                                                                                                                                                                                                                                                                                                                                                                                                                                                                                                                                                                                                                                                                                                                                                                                                                                                                                                                                                                                                                                                                                                                                                                                                                                                                                                                                                                                                                                                                                                                                                                                                           |     |      |       |     | (Circle One)  | More Intense | Less Intense | No Bubbles  | No change |
|                                                                                                                                                                                                                                                                                                                                                                                                                                                                                                                                                                                                                                                                                                                                                                                                                                                                                                                                                                                                                                                                                                                                                                                                                                                                                                                                                                                                                                                                                                                                                                                                                                                                                                                                                                                                                                                                                                                                                                                                                                                                                                                                | O2  | 21.0 |       |     |               |              |              |             |           |
|                                                                                                                                                                                                                                                                                                                                                                                                                                                                                                                                                                                                                                                                                                                                                                                                                                                                                                                                                                                                                                                                                                                                                                                                                                                                                                                                                                                                                                                                                                                                                                                                                                                                                                                                                                                                                                                                                                                                                                                                                                                                                                                                | LEL | ٥    |       |     |               |              |              |             |           |
|                                                                                                                                                                                                                                                                                                                                                                                                                                                                                                                                                                                                                                                                                                                                                                                                                                                                                                                                                                                                                                                                                                                                                                                                                                                                                                                                                                                                                                                                                                                                                                                                                                                                                                                                                                                                                                                                                                                                                                                                                                                                                                                                | H2s | 0.0  |       |     |               |              |              |             |           |
| Site 3 (Central Lake)                                                                                                                                                                                                                                                                                                                                                                                                                                                                                                                                                                                                                                                                                                                                                                                                                                                                                                                                                                                                                                                                                                                                                                                                                                                                                                                                                                                                                                                                                                                                                                                                                                                                                                                                                                                                                                                                                                                                                                                                                                                                                                          |     |      | -     | ř   | (Circle One)  | More Intense | Less Intense | No Bubbles  | o change  |
|                                                                                                                                                                                                                                                                                                                                                                                                                                                                                                                                                                                                                                                                                                                                                                                                                                                                                                                                                                                                                                                                                                                                                                                                                                                                                                                                                                                                                                                                                                                                                                                                                                                                                                                                                                                                                                                                                                                                                                                                                                                                                                                                | 02  | 21.0 |       | 1-3 |               |              |              |             |           |
|                                                                                                                                                                                                                                                                                                                                                                                                                                                                                                                                                                                                                                                                                                                                                                                                                                                                                                                                                                                                                                                                                                                                                                                                                                                                                                                                                                                                                                                                                                                                                                                                                                                                                                                                                                                                                                                                                                                                                                                                                                                                                                                                | LEL | 0    |       |     |               |              |              |             |           |
|                                                                                                                                                                                                                                                                                                                                                                                                                                                                                                                                                                                                                                                                                                                                                                                                                                                                                                                                                                                                                                                                                                                                                                                                                                                                                                                                                                                                                                                                                                                                                                                                                                                                                                                                                                                                                                                                                                                                                                                                                                                                                                                                | H2s | 0.0  |       |     |               |              |              |             |           |
|                                                                                                                                                                                                                                                                                                                                                                                                                                                                                                                                                                                                                                                                                                                                                                                                                                                                                                                                                                                                                                                                                                                                                                                                                                                                                                                                                                                                                                                                                                                                                                                                                                                                                                                                                                                                                                                                                                                                                                                                                                                                                                                                |     |      |       |     | (Circle One)  | More Intense | Less Intense | No Bubbles  | No change |
| Site 4 (Central Lake)                                                                                                                                                                                                                                                                                                                                                                                                                                                                                                                                                                                                                                                                                                                                                                                                                                                                                                                                                                                                                                                                                                                                                                                                                                                                                                                                                                                                                                                                                                                                                                                                                                                                                                                                                                                                                                                                                                                                                                                                                                                                                                          |     | 21.0 |       |     | 2000 2000     |              |              |             |           |
|                                                                                                                                                                                                                                                                                                                                                                                                                                                                                                                                                                                                                                                                                                                                                                                                                                                                                                                                                                                                                                                                                                                                                                                                                                                                                                                                                                                                                                                                                                                                                                                                                                                                                                                                                                                                                                                                                                                                                                                                                                                                                                                                | 02  | 0    |       |     |               |              |              |             |           |
|                                                                                                                                                                                                                                                                                                                                                                                                                                                                                                                                                                                                                                                                                                                                                                                                                                                                                                                                                                                                                                                                                                                                                                                                                                                                                                                                                                                                                                                                                                                                                                                                                                                                                                                                                                                                                                                                                                                                                                                                                                                                                                                                | LEL | 0.0  |       |     |               |              |              |             |           |
|                                                                                                                                                                                                                                                                                                                                                                                                                                                                                                                                                                                                                                                                                                                                                                                                                                                                                                                                                                                                                                                                                                                                                                                                                                                                                                                                                                                                                                                                                                                                                                                                                                                                                                                                                                                                                                                                                                                                                                                                                                                                                                                                | H2s | 0.0  |       | ļ   | 7             |              |              |             | /i        |
| Site 5 (Central Lake)                                                                                                                                                                                                                                                                                                                                                                                                                                                                                                                                                                                                                                                                                                                                                                                                                                                                                                                                                                                                                                                                                                                                                                                                                                                                                                                                                                                                                                                                                                                                                                                                                                                                                                                                                                                                                                                                                                                                                                                                                                                                                                          |     |      |       | 1   | (Circle One)  | More Intense | Less Intense | No Bubbles  | No change |
|                                                                                                                                                                                                                                                                                                                                                                                                                                                                                                                                                                                                                                                                                                                                                                                                                                                                                                                                                                                                                                                                                                                                                                                                                                                                                                                                                                                                                                                                                                                                                                                                                                                                                                                                                                                                                                                                                                                                                                                                                                                                                                                                | 02  | 21.0 |       |     |               |              |              |             |           |
|                                                                                                                                                                                                                                                                                                                                                                                                                                                                                                                                                                                                                                                                                                                                                                                                                                                                                                                                                                                                                                                                                                                                                                                                                                                                                                                                                                                                                                                                                                                                                                                                                                                                                                                                                                                                                                                                                                                                                                                                                                                                                                                                | LEL | 0    |       | ļ   |               |              |              |             |           |
|                                                                                                                                                                                                                                                                                                                                                                                                                                                                                                                                                                                                                                                                                                                                                                                                                                                                                                                                                                                                                                                                                                                                                                                                                                                                                                                                                                                                                                                                                                                                                                                                                                                                                                                                                                                                                                                                                                                                                                                                                                                                                                                                | H2s | 0.0  |       |     |               |              |              |             | 0.0       |
|                                                                                                                                                                                                                                                                                                                                                                                                                                                                                                                                                                                                                                                                                                                                                                                                                                                                                                                                                                                                                                                                                                                                                                                                                                                                                                                                                                                                                                                                                                                                                                                                                                                                                                                                                                                                                                                                                                                                                                                                                                                                                                                                |     |      |       |     | (Circle One)  | Bana latona  | Less Intense | No Bubbles  | No shares |
| Site 6 (Central Lake)                                                                                                                                                                                                                                                                                                                                                                                                                                                                                                                                                                                                                                                                                                                                                                                                                                                                                                                                                                                                                                                                                                                                                                                                                                                                                                                                                                                                                                                                                                                                                                                                                                                                                                                                                                                                                                                                                                                                                                                                                                                                                                          |     | 210  |       | 1   | (Circle Offe) | More Intense | Leas intense | INO BUDDIES | No change |
|                                                                                                                                                                                                                                                                                                                                                                                                                                                                                                                                                                                                                                                                                                                                                                                                                                                                                                                                                                                                                                                                                                                                                                                                                                                                                                                                                                                                                                                                                                                                                                                                                                                                                                                                                                                                                                                                                                                                                                                                                                                                                                                                | 02  | 21.0 |       |     |               |              |              |             |           |
|                                                                                                                                                                                                                                                                                                                                                                                                                                                                                                                                                                                                                                                                                                                                                                                                                                                                                                                                                                                                                                                                                                                                                                                                                                                                                                                                                                                                                                                                                                                                                                                                                                                                                                                                                                                                                                                                                                                                                                                                                                                                                                                                | LEL | 0,0  |       |     |               |              |              |             |           |
|                                                                                                                                                                                                                                                                                                                                                                                                                                                                                                                                                                                                                                                                                                                                                                                                                                                                                                                                                                                                                                                                                                                                                                                                                                                                                                                                                                                                                                                                                                                                                                                                                                                                                                                                                                                                                                                                                                                                                                                                                                                                                                                                | H2s | UU   |       | 1   |               |              |              |             |           |
| Site 7 (Central Lake)                                                                                                                                                                                                                                                                                                                                                                                                                                                                                                                                                                                                                                                                                                                                                                                                                                                                                                                                                                                                                                                                                                                                                                                                                                                                                                                                                                                                                                                                                                                                                                                                                                                                                                                                                                                                                                                                                                                                                                                                                                                                                                          |     |      |       |     | (Circle One)  | More Intense | Less Intense | No Bubbles  | No change |
| The state of the s | 02  | 21.0 |       |     |               | 1            |              | /           |           |
|                                                                                                                                                                                                                                                                                                                                                                                                                                                                                                                                                                                                                                                                                                                                                                                                                                                                                                                                                                                                                                                                                                                                                                                                                                                                                                                                                                                                                                                                                                                                                                                                                                                                                                                                                                                                                                                                                                                                                                                                                                                                                                                                | LEL | 0    |       |     |               |              |              |             |           |
|                                                                                                                                                                                                                                                                                                                                                                                                                                                                                                                                                                                                                                                                                                                                                                                                                                                                                                                                                                                                                                                                                                                                                                                                                                                                                                                                                                                                                                                                                                                                                                                                                                                                                                                                                                                                                                                                                                                                                                                                                                                                                                                                | H2s | 0.0  |       |     |               |              |              |             |           |