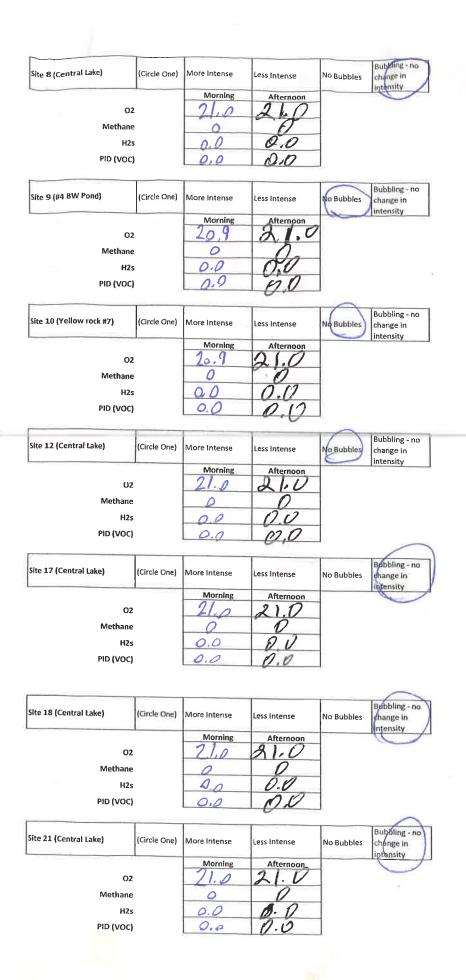

## **Site Observations:**

- -airboat observations conducted yesterday
- -unknown wellhead location GPS location attached