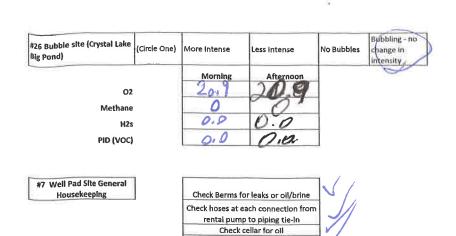

## **Site Observations:**

- -airboat observations conducted yesterday
- -unknown wellhead location GPS location attached