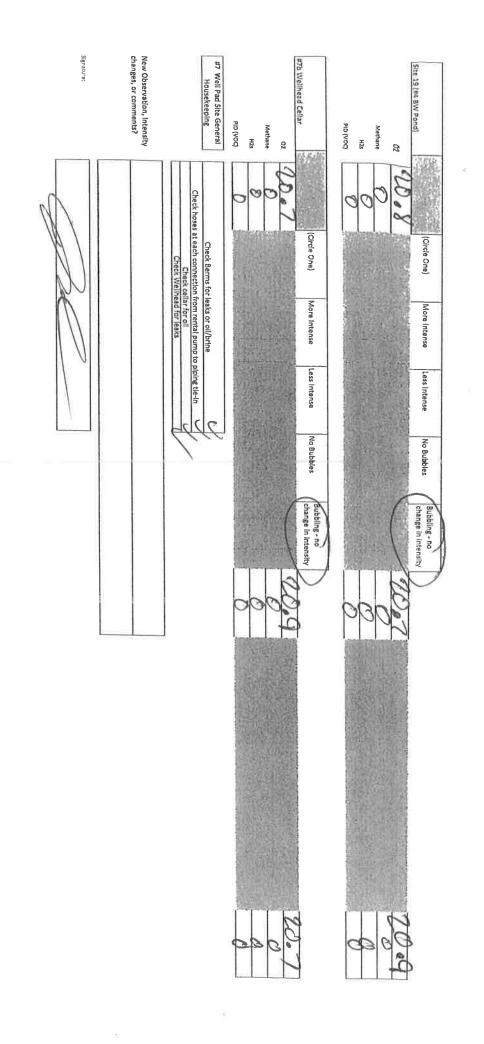

br>o to piping tie-in<br>lellar for oil<br>ihead for leaks |            |                                         |    |   |            |  |
| ew Observation or<br>mments?             |              | Fuela                                       |                                                                                                        |            |                                         | #2 | F | Signature: |  |
|                                          |              | change                                      | boom                                                                                                   | #2         | 2                                       |    |   |            |  |

.

Date: 10-26-23

Sulphur Field Observation Dally Report (Nightshift)