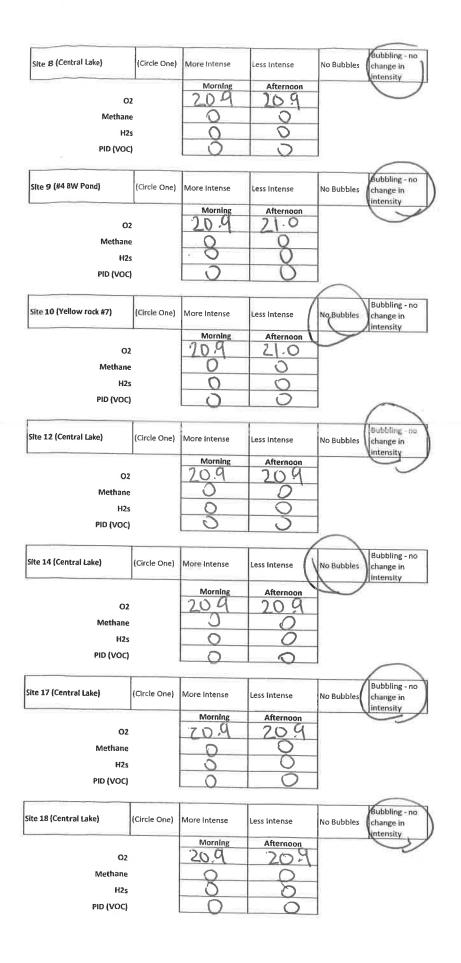

-Long lead items have been ordered. We are still on track for installation in early 2024. -Geo-mechanical Studies:

-Respec Phase 2 is on-going.

-Insar

-Meeting scheduled for next week to discuss the re-processed data set from Trea. -3D Seismic

-top of salt and caprock mapping methodology report will be submitted this Friday. Top of caprock map will be submitted Nov 3<sup>rd</sup>. Top of salt map will be updated to include 100' contours further to the central part of the dome. Fault plane map with be submitted by Nov 29<sup>th</sup>. -Third Supplement Order

-received, most likely will request informal meeting to get clarification, internal meetings scheduled today to start addressing these orders

Date: 10/20/23

(**4**) = 16

Sulphur Field Observation Daily Report (Dayshift)



P



|                                                                                                                                                       | T            |