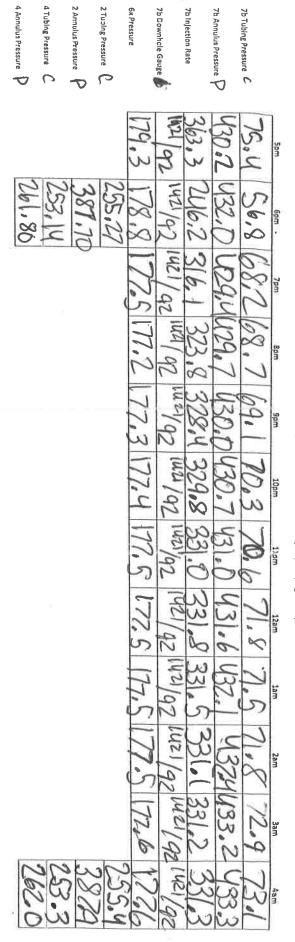

#### <u>10/26/2023 @ 6PM</u>

7B Tubing Press = 56.8 psig 7B Annulus Press = 432.0 psig Downhole Pressure in 7B Tubing = 1421 psig 7B Brine Injection Rate = 246.2 GPM 6X Annulus Press = 178.8 psig PPG 2 Tubing Pressure = 255.3 psig PPG 2 Annulus Press = 387.7 psig PPG 4 Tubing Pressure = 253.1 psig PPG 4 Annulus Press = 261.8 psig

# <u>10/27/2023 @ 4AM</u>

7B Tubing Press = 73.1 psig 7B Annulus Press = 433.3 psig Downhole Pressure in 7B Tubing = 1422 psig 7B Brine Injection Rate = 331.3 GPM 6X Annulus Press = 177.6 psig PPG 2 Tubing Pressure = 255.4 psig PPG 2 Annulus Press = 387.9 psig PPG 4 Tubing Pressure = 253.3 psig PPG 4 Annulus Press = 262.0 psig