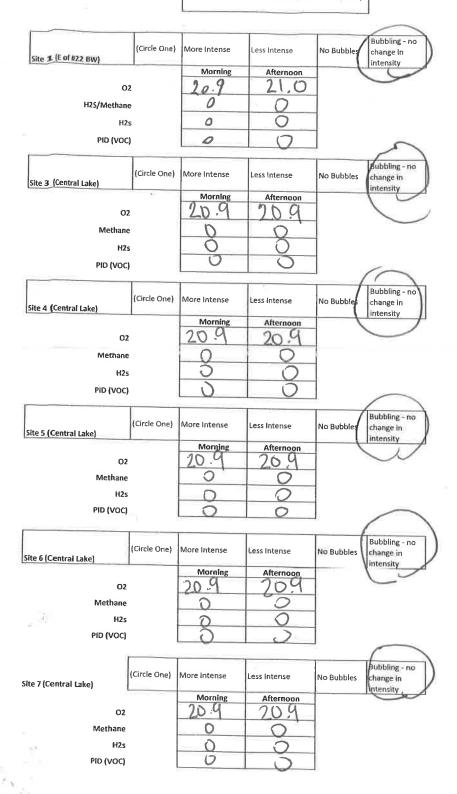

smic:

-Long lead items have been ordered. We are still on track for installation in early 2024. -Geo-mechanical Studies:

-Respec Phase 2 is on-going.

-Insar

-Meeting scheduled for next week to discuss the re-processed data set from Trea. -3D Seismic

-top of salt and caprock mapping methodology report will be submitted this Friday. Top of caprock map will be submitted Nov 3<sup>rd</sup>. Top of salt map will be updated to include 100' contours further to the central part of the dome. Fault plane map with be submitted by Nov 29<sup>th</sup>. -Third Supplement Order

-received, most likely will request informal meeting to get clarification, internal meetings scheduled today to start addressing these orders

Date: 10/20/23

(**4**) = 16

Sulphur Field Observation Daily Report (Dayshift)



P



|                                                                                                                                                       | T            |