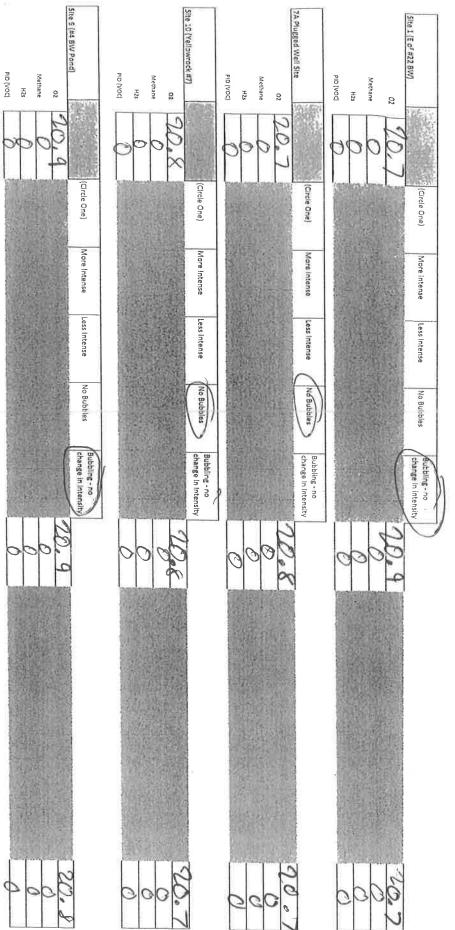

r<br>o to piping tie-in<br>lellar for oil<br>ihead for leaks |            |                                         |    |   |            |  |
| ew Observation or<br>mments?             |              | Fuela                                       |                                                                                                        |            |                                         | #2 | F | Signature: |  |
|                                          |              | change                                      | boom                                                                                                   | #2         | 2                                       |    |   |            |  |

.

Date: 10-26-23

Sulphur Field Observation Dally Report (Nightshift)