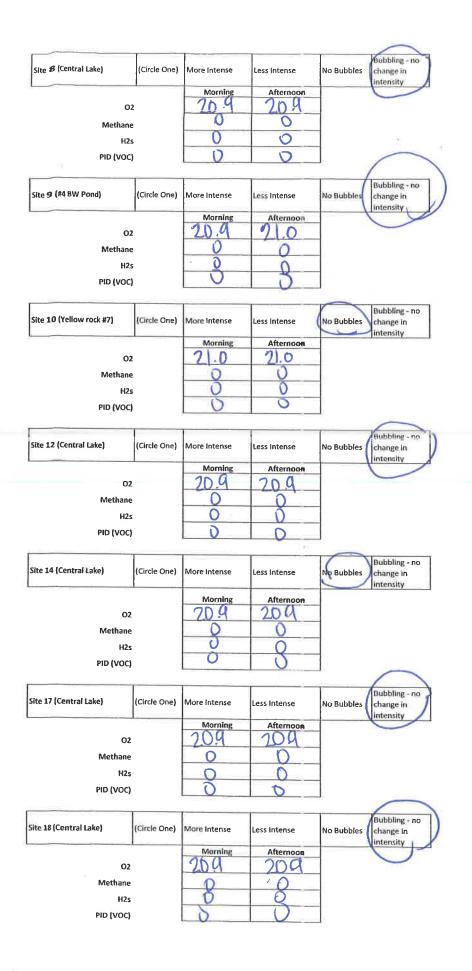

|         |         |
|                     |       |         |         |         |         |        |         |         |       |         |         |         |
|                     |       |         |         |         |         |        |         |         |       |         |         |         |
|                     |       |         |         |         |         |        |         |         |       |         |         |         |
|                     |       |         |         |         |         |        |         |         |       |         |         |         |
|                     |       |         |         |         |         |        |         |         |       |         |         |         |





÷

Date: 1111423

Sulphur Field Observation Daily Report (Dayshift)