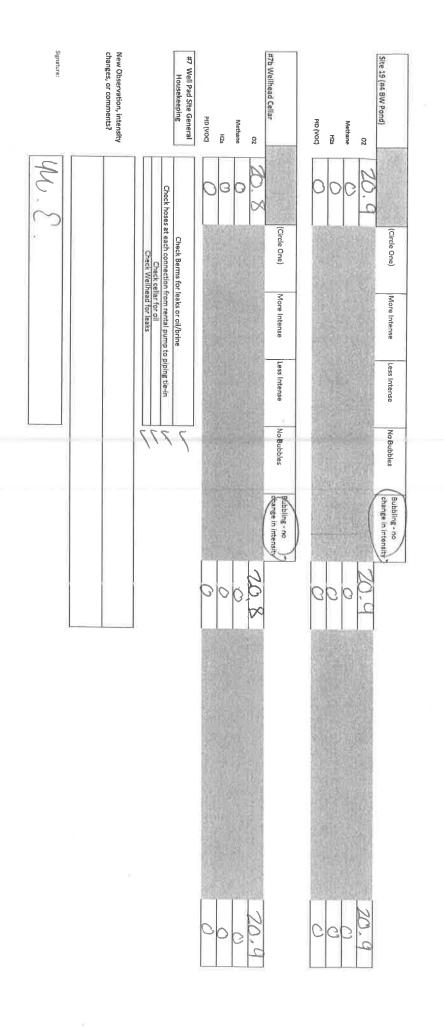

|         |         |         |        |         |         |       |         |         |         |
|                     |       |         |         |         |         |        |         |         |       |         |         |         |
|                     |       |         |         |         |         |        |         |         |       |         |         |         |
|                     |       |         |         |         |         |        |         |         |       |         |         |         |
|                     |       |         |         |         |         |        |         |         |       |         |         |         |
|                     |       |         |         |         |         |        |         |         |       |         |         |         |





÷

Date: 1111423

Sulphur Field Observation Daily Report (Dayshift)