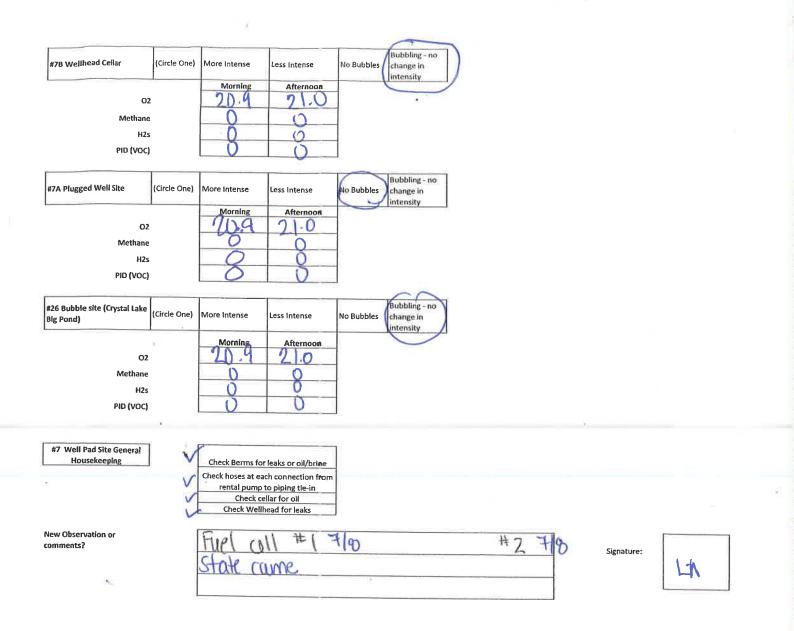

|         |         |
|                     |       |         |         |         |         |        |         |         |       |         |         |         |
|                     |       |         |         |         |         |        |         |         |       |         |         |         |
|                     |       |         |         |         |         |        |         |         |       |         |         |         |
|                     |       |         |         |         |         |        |         |         |       |         |         |         |
|                     |       |         |         |         |         |        |         |         |       |         |         |         |





÷

Date: 1111423

Sulphur Field Observation Daily Report (Dayshift)