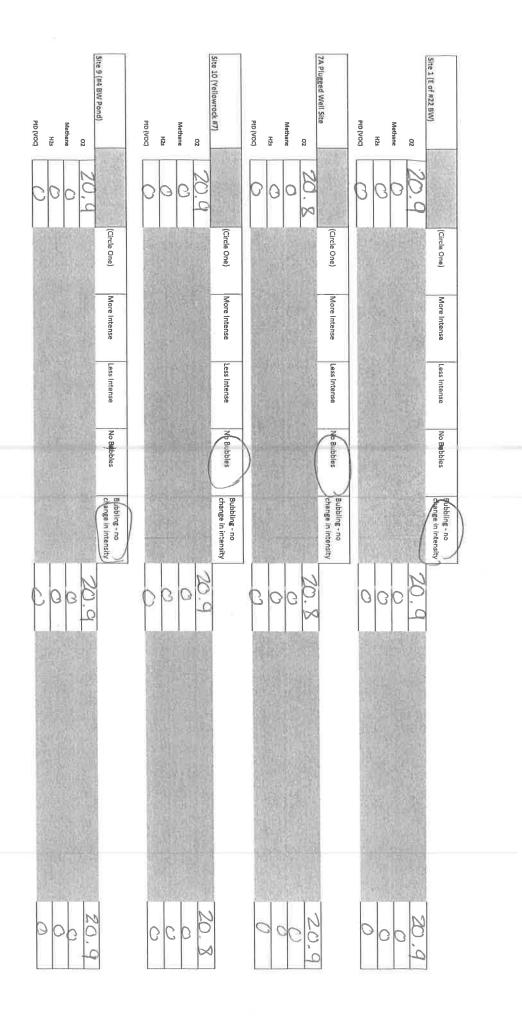

|         |         |         |        |         |         |       |         |         |         |
|                     |       |         |         |         |         |        |         |         |       |         |         |         |
|                     |       |         |         |         |         |        |         |         |       |         |         |         |
|                     |       |         |         |         |         |        |         |         |       |         |         |         |
|                     |       |         |         |         |         |        |         |         |       |         |         |         |
|                     |       |         |         |         |         |        |         |         |       |         |         |         |





÷

Date: 1111423

Sulphur Field Observation Daily Report (Dayshift)