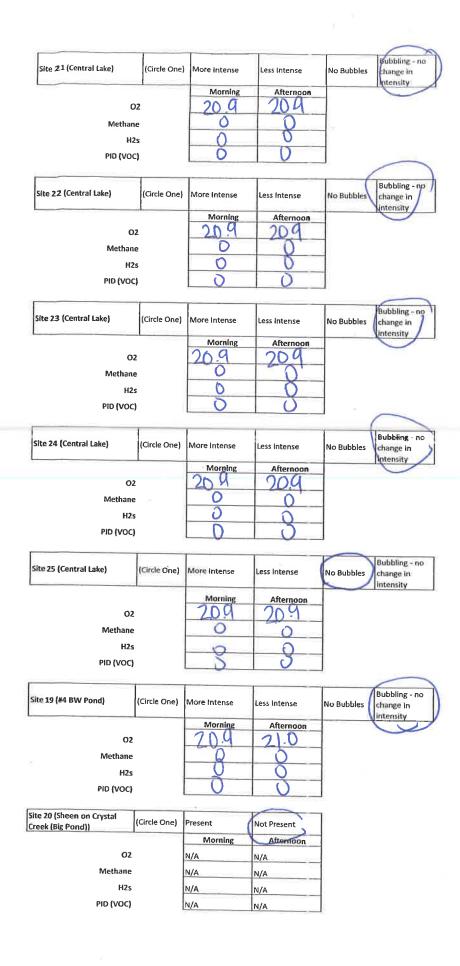

|         |         |
|                     |       |         |         |         |         |        |         |         |       |         |         |         |
|                     |       |         |         |         |         |        |         |         |       |         |         |         |
|                     |       |         |         |         |         |        |         |         |       |         |         |         |
|                     |       |         |         |         |         |        |         |         |       |         |         |         |
|                     |       |         |         |         |         |        |         |         |       |         |         |         |





÷

Date: 1111423

Sulphur Field Observation Daily Report (Dayshift)