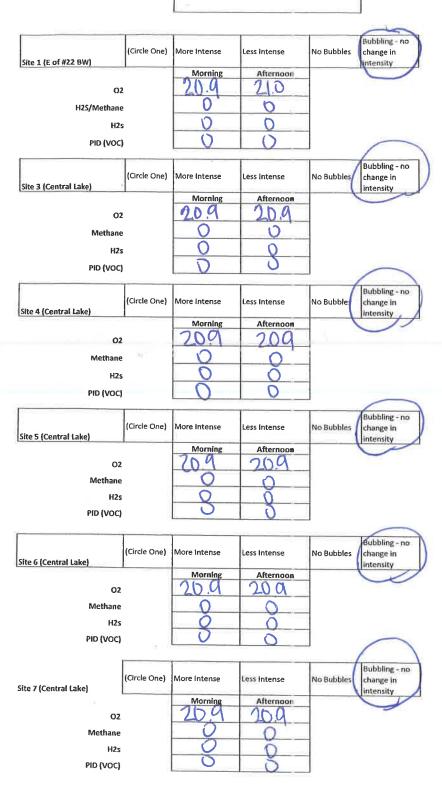

|         |         |
|                     |       |         |         |         |         |        |         |         |       |         |         |         |
|                     |       |         |         |         |         |        |         |         |       |         |         |         |
|                     |       |         |         |         |         |        |         |         |       |         |         |         |
|                     |       |         |         |         |         |        |         |         |       |         |         |         |
|                     |       |         |         |         |         |        |         |         |       |         |         |         |





÷

Date: 1111423

Sulphur Field Observation Daily Report (Dayshift)