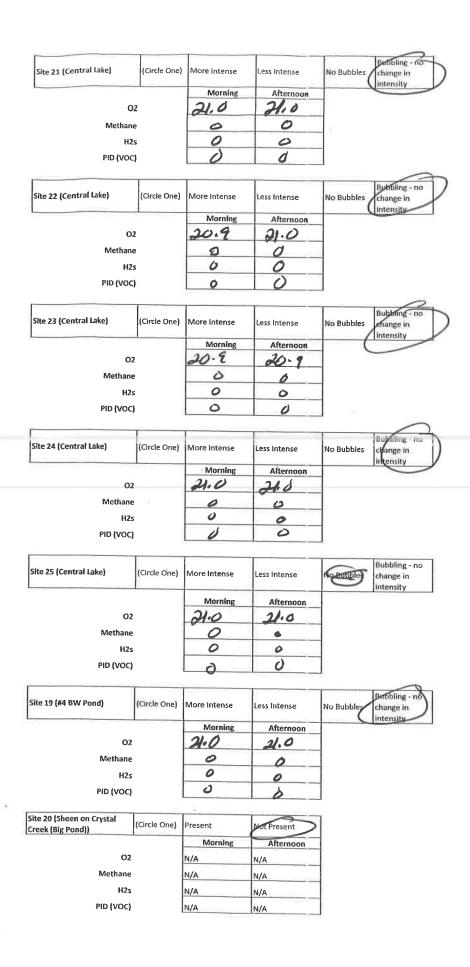

## **Operational Notes:**

- -Central lake water column profile attached.
- -Gas removal or oil withdrawal:
  - -No gas was removed yesterday.
- -Gas oil was bled from PPG 7 yesterday, volumes will be determined upon sale. Frac tank at 75% full.
- -Monitoring wells:
- The plan is to return on 11/27/23 and resume drilling to TD of 780' bgs with logging scheduled for 11/29/23.
- -Sub-surface Seismic:
  - -Long lead items have been ordered. We are still on track for installation in early 2024.
- -Geo-mechanical Studies:
  - -Respec Phase 2 is on-going.
- -3D Seismic
- -Fault plane map with be submitted by Nov 29<sup>th</sup>. TOS maps will be updated with tables and other DNR mapping requirements.