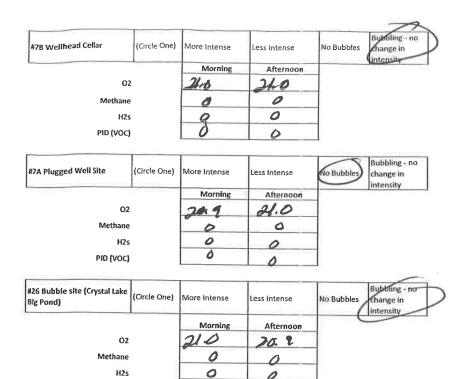

## **Operational Notes:**

- -Central lake water column profile attached.
- -Gas removal or oil withdrawal:
  - -No gas was removed yesterday.
- -Gas oil was bled from PPG 7 yesterday, volumes will be determined upon sale. Frac tank at 75% full.
- -Monitoring wells:
- The plan is to return on 11/27/23 and resume drilling to TD of 780' bgs with logging scheduled for 11/29/23.
- -Sub-surface Seismic:
  - -Long lead items have been ordered. We are still on track for installation in early 2024.
- -Geo-mechanical Studies:
  - -Respec Phase 2 is on-going.
- -3D Seismic
- -Fault plane map with be submitted by Nov 29<sup>th</sup>. TOS maps will be updated with tables and other DNR mapping requirements.