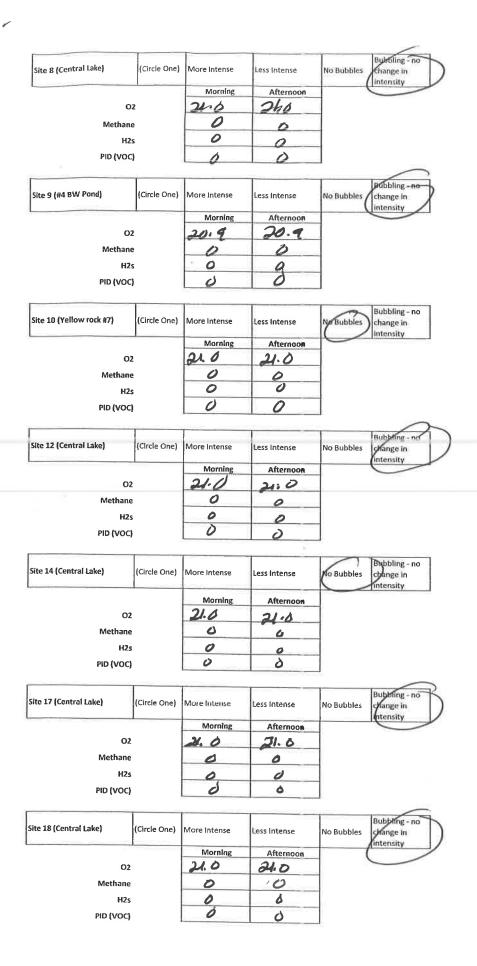

## **Operational Notes:**

- -Central lake water column profile attached.
- -Gas removal or oil withdrawal:
  - -No gas was removed yesterday.
- -Gas oil was bled from PPG 7 yesterday, volumes will be determined upon sale. Frac tank at 75% full.
- -Monitoring wells:
- The plan is to return on 11/27/23 and resume drilling to TD of 780' bgs with logging scheduled for 11/29/23.
- -Sub-surface Seismic:
  - -Long lead items have been ordered. We are still on track for installation in early 2024.
- -Geo-mechanical Studies:
  - -Respec Phase 2 is on-going.
- -3D Seismic
- -Fault plane map with be submitted by Nov 29<sup>th</sup>. TOS maps will be updated with tables and other DNR mapping requirements.