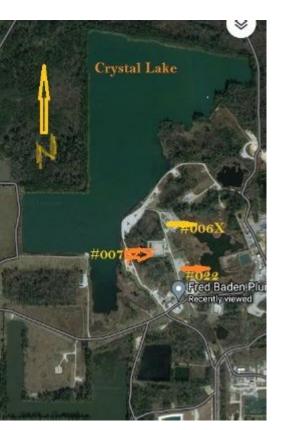

DEPARTMENT OF NATURAL RESOURCES OFFICE OF CONSERVATION INJECTION AND MINING DIVISION

FORM UIC-7

| Operator: EAGLE US 2 LLC Code: E208                                                                                                                                                                                                                                                                                                                                                                                                                                                              |                                                      |
|--------------------------------------------------------------------------------------------------------------------------------------------------------------------------------------------------------------------------------------------------------------------------------------------------------------------------------------------------------------------------------------------------------------------------------------------------------------------------------------------------|------------------------------------------------------|
| Address: BRINE FIELD SUPERINTENDENT P. O. BOX 10                                                                                                                                                                                                                                                                                                                                                                                                                                                 | 00                                                   |
| LAKE CHARLES, LA 70602-                                                                                                                                                                                                                                                                                                                                                                                                                                                                          |                                                      |
| Contact: BRINE FIELD SUPERINTENDENT                                                                                                                                                                                                                                                                                                                                                                                                                                                              | <b>Phone:</b> 337-708-5717                           |
| Date: 01/13/2023 Well Name: PPG 007B                                                                                                                                                                                                                                                                                                                                                                                                                                                             | Serial Num: 67270                                    |
| Field: SULPHUR MINESCode: 8759                                                                                                                                                                                                                                                                                                                                                                                                                                                                   | Parish: CALCASIEU Code: 10                           |
| Section: 029 Township: 09S Range: 10W                                                                                                                                                                                                                                                                                                                                                                                                                                                            |                                                      |
| Latitude (D/M/S): <u>30</u> <u>15</u> <u>12.930</u>                                                                                                                                                                                                                                                                                                                                                                                                                                              | Longitude (D/M/S): <u>93</u> <u>24</u> <u>54.380</u> |
| TEST/NSPECTION REASONS                                                                                                                                                                                                                                                                                                                                                                                                                                                                           |                                                      |
| 50 INSPECTION-PERIODIC                                                                                                                                                                                                                                                                                                                                                                                                                                                                           |                                                      |
| 50 INSPECTION- PERIODIC                                                                                                                                                                                                                                                                                                                                                                                                                                                                          | PASSED                                               |
| Permitted MASIP : 1165 Observed Tubi                                                                                                                                                                                                                                                                                                                                                                                                                                                             | ng Pressure: 18 Well Status: Injecting               |
| Well Sign Violation: No MASIP Viol                                                                                                                                                                                                                                                                                                                                                                                                                                                               | ation: No Wellhead Condition: No                     |
| Leaking Salt Water Pump: No Leaking Ta                                                                                                                                                                                                                                                                                                                                                                                                                                                           | nk: No Gauge Fittings: No                            |
| Leaking Flow Line: No Excessive                                                                                                                                                                                                                                                                                                                                                                                                                                                                  | Vegetation: No Unauthorized Injection: No            |
| Containment Violation: No Spill Outsid                                                                                                                                                                                                                                                                                                                                                                                                                                                           | de Containment: No Shut- In and Sealed: No           |
| Other: No                                                                                                                                                                                                                                                                                                                                                                                                                                                                                        |                                                      |
| Comments: This is a Brine Mining Well<br>Operator was pumping 205gpm @ 18psi @ time of Inspection around 1pm.<br>Did sounding in Crystal Lake the large body of water North West of Cavern #007B.<br>Did most sounding along the edge of the grass along the bank, did do 2 short sounding in the middle of the Lake<br>but the water depth was over 10' deeper than my measuring pole.<br>On the boat riding & sounding along the bank I observed NO bubbling or hydrocarbon smell @ that time. |                                                      |

#### Subject: Crystal Lake

Photo File Name: 390342407579319933/Lake Cyrstal @ the Sulphur mines.jpg

FORM UIC-7

Subject: Crystal Lake .. Sulphur mines

Photo File Name: 390342696533326432/Lake Cyrstal - Sulphur mine.jpg 3.jpg