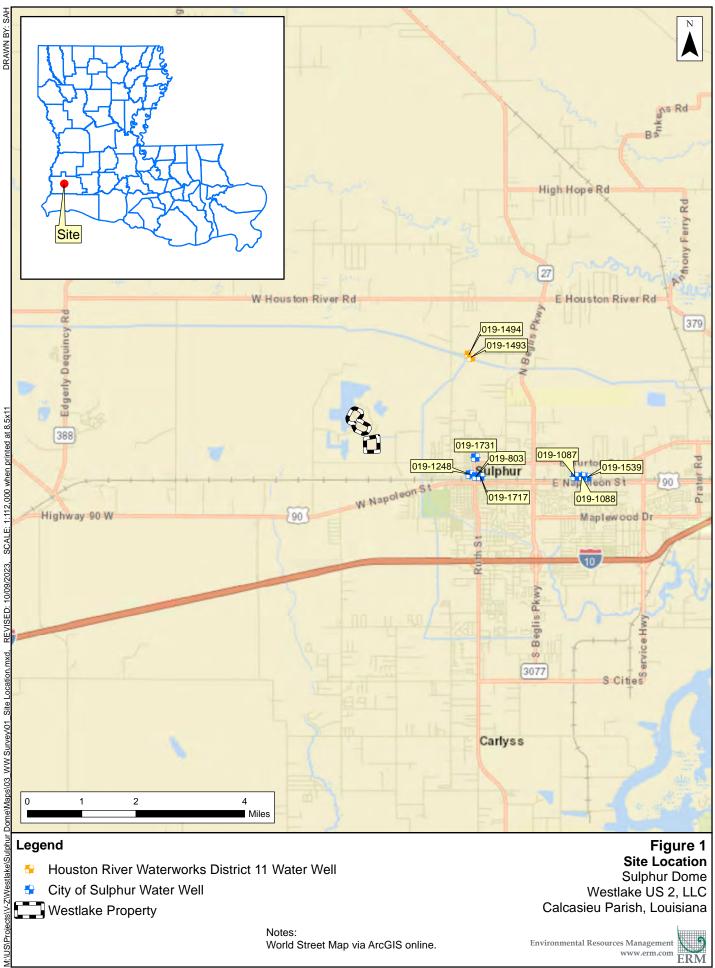

## 1. SITE SETTING

The Sulphur Mines salt dome is located approximately 2 miles northwest of the City of Sulphur, Louisiana (Figure 1). Economic production of minerals (sulfur, oil and gas, and brine) from within and surrounding the salt dome has been occurring since the early 1900s and continues presently. For brine production, Westlake currently utilizes groundwater from five industrial water wells installed in the 500-foot sand of the Chicot aquifer. The brine caverns within the salt dome are generally greater than 2,000 feet below ground surface (bgs).

The primary source of municipal drinking water supply in the vicinity of the salt dome is the Chicot aquifer, which is also used for industrial, irrigation, and domestic purposes. According to the USGS (*Water Resources of Calcasieu Parish, Louisiana*, January 2017), in 2015 approximately 86 million gallons per day were pumped from the Chicot aquifer system in Calcasieu Parish, with approximately 25 million gallons per day used for public supply (27% total withdrawal). The City of Sulphur utilizes as many as seven water wells for public supply, all of which are screened in the 500-foot sand of the Chicot Aquifer and located approximately 2.5 miles to the southeast of the Sulphur Mines salt dome (see Figure 1). The Houston River Waterworks District 11 utilizes two water wells installed in the 500-foot sand for public supply which are located approximately 2 miles northeast of the salt dome (see Figure 1). Two industrial wells operated by Boardwalk for brine production are located approximately 1.1 miles south of the Sulphur Mines salt dome.

Westlake Property

Notes: World Street Map via ArcGIS online.

Site Location Sulphur Dome Westlake US 2, LLC Calcasieu Parish, Louisiana

Salt Dome 1-mile Radius

Westlake Property