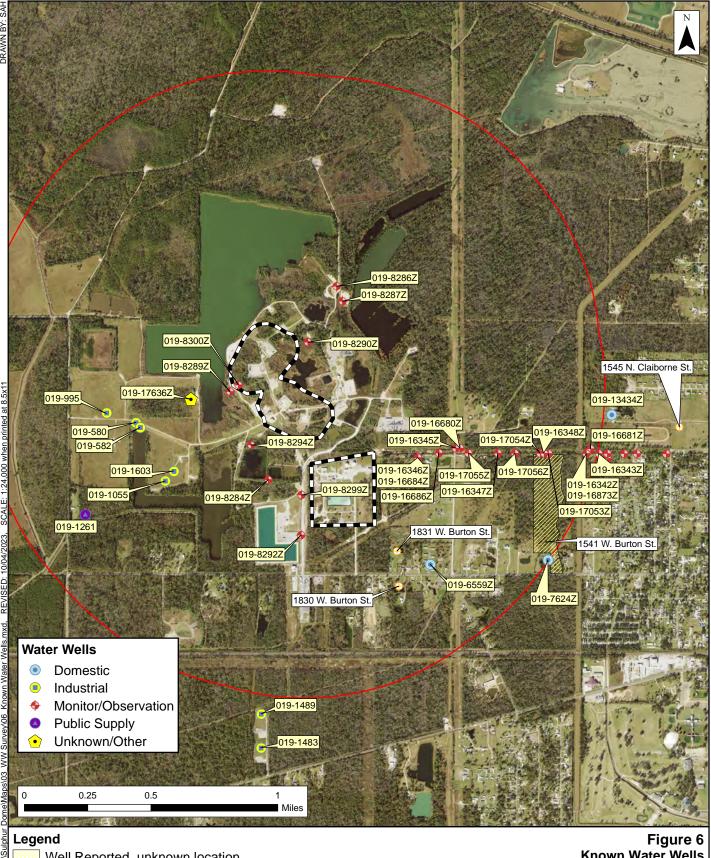

#### 4. KNOWN WELL SEARCH RESULTS

LDNR records indicate 48 active water wells within a one-mile radius (see Figure 2). Of those 48, seven are listed as active industrial/chemical manufacturing, two as rig supply, two as public supply, one as irrigation, two as domestic, one as unknown/other, 32 as monitoring wells, and one as an abandoned observation well. Efforts were made to locate each of these active 47 wells to verify status and use. The water well search results are illustrated on Figure 5.

Page 3 of 5

Five of the seven registered industrial wells were located in the field (the five industrial wells used by Westlake for brine operations). The remaining two industrial wells (019-104, and 019-103) were not found. A sketched map on the historical well records for 019-102 indicates that these 2 wells were located along an old service road north of where they are plotted on SONRIS (see Figure 5). Multiple attempts were made to locate these wells in both the SONRIS and replotted locations, but they could not be found. The area is heavily overgrown with vegetation and access is difficult. ERM identified no individuals with knowledge of these wells or their use. These wells were not found and are likely plugged and abandoned; however, the status could not be confirmed. Two industrial wells just outside the one-mile radius (019-1483 and 019-1489) are active and are currently operated by Boardwalk.

The two registered oil and gas rig supply wells (019-466 and 019-467) were not located. Based on the historical well records, the locations where these wells were installed appears to be in the central portion of the dome (see Figure 5). ERM identified no individuals with knowledge of these wells, and they are likely plugged and abandoned.

One of the wells listed as commercial public supply (019-1054) was not found. Based on the historical well records, this well appears to have been the public supply well for sanitary facilities in the office, control room, and other support buildings on the dome (formerly owned and operated by PPG). This well appears to have been located southeast of the current Westlake office building but is no longer present (see Figure 5). ERM identified no individuals with knowledge of this well. It is likely that this well is plugged and abandoned. The other well is registered as public supply (019-1261) for the Sulphur Police firing range. ERM was unable to gain access to this property; however, the well is visible on the current and historical aerial imagery, and it is assumed that this well is still active.

The single irrigation well registered within one mile of the salt dome (019-1238) was not located as plotted. Based on the historical well file, this well was installed in Township 9S, Range 7W, Section 22, which is located approximately 3 miles northwest of the town of lowa. This well appears to be mislocated on the map, based on incorrect coordinates provided on the well registration form.

Two domestic wells are registered as active near the salt dome (019-6559Z and 019-7624Z). Well 019-6559Z was potentially located. A capped pipe with a concrete pad and what appeared to be cut electrical conduit was identified as potentially being the registered well. There was no indication of an actively used water well in the vicinity of the registered well. No owner or resident was present or could be contacted regarding the well. The other well, 019-7624Z, was not located in the field. A resident was contacted at the property with no knowledge of the well. The owner of the well was not available at the time. It is assumed that this well is still active but not used for domestic purposes.

The well listed as unknown/other (019-17636Z) was a previously unregistered well and was referred to as the Cottages well. This well has been included in the groundwater regular groundwater sampling program. According to the records, and verbal communications, this well is installed in the 700-foot sand of the Chicot aquifer. This well supplies water for 8 cottages located approximately 1,000 feet west of the salt dome. The cottages are not continuously occupied; however, per RECAP this well would be classified as a public water supply well, serving more than 6 households.

Page 4 of 5

Efforts were made to locate the shallow monitoring wells located on and near the salt dome. Historical records indicate that there were 21 monitoring wells installed on and near the dome during the investigation work conducted by Meridian Oil in the early 1990s. Two were listed as plugged and abandoned (019-8293Z and 019-8298Z), and no registration records were found for MW-4. Many of these wells were located, but there were several that could not be found. Some have been damaged or plugged. The single abandoned observation well (019-102) was not located, as the area was heavily vegetated and difficult to access. Based on the sketched map on the historical well records this well appears to be installed north of the coordinates listed in SONRIS (see Figure 5). Monitoring wells installed along the pipeline right-of-way east of the salt dome are still present. The status of the monitoring wells is shown on Figure 5.