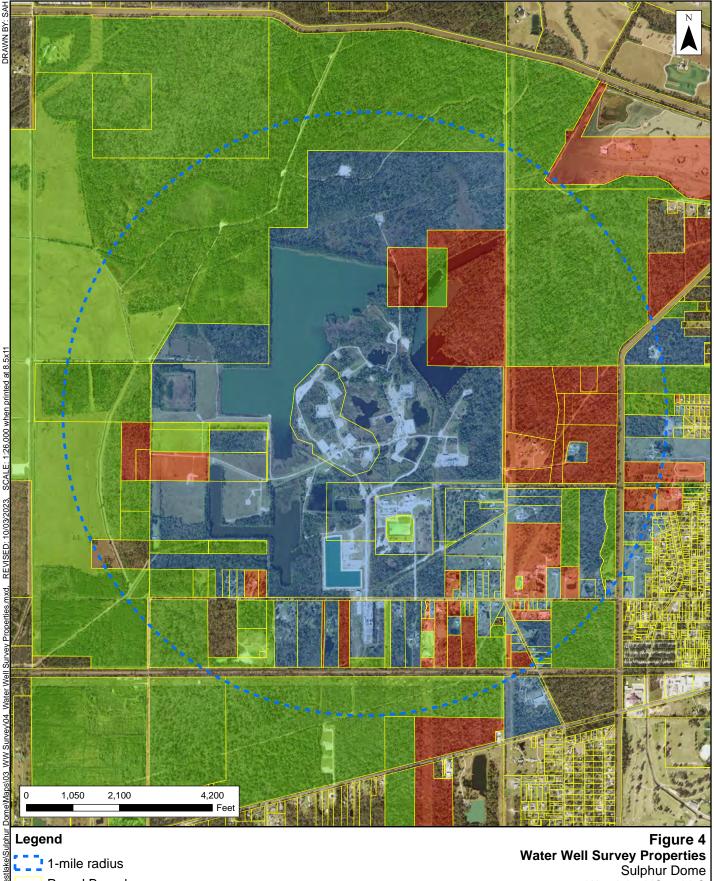

## 3.1 Mailing

In July 2023, ERM mailed a survey to the residents of Sulphur, LA within a one-mile radius of the Sulphur Mines Dome brine facility to determine the presence of private water wells (Figure 4). The properties were identified utilizing publicly-available Calcasieu Parish records and are listed in Table 1. Properties were identified by the Tax Assessment Number. Several individual parcels have the same Assessment Number and were considered as one "property". Letters were sent to 111 property owners and 17 property residents, representing 139 total unique properties. In cases where the owner address and the property address were different, a letter was sent to both the owner address and the physical property address. Responses to the letter survey were received by for 34 properties (Figure 4).

## 3.2 Follow-up Property Visit

Following the letter survey, a site visit was conducted to contact property owners/residents who were sent a letter but provided no response. During the visit, the property owner/resident was directly communicated with, if available. If the owner/resident was not available, a follow-up letter was left at the property, and a general visual observation was conducted to identify the presence of a water well and/or evidence of municipal water service. Seventy-two (72) of the properties were visited in person as shown on Figure 4. Thirty-nine (39) properties where no response was received were identified as having no visible infrastructure, mailbox, or access and were not visited (Figure 4). A few individual properties with multiple parcels under the same Assessment Number were also visited.