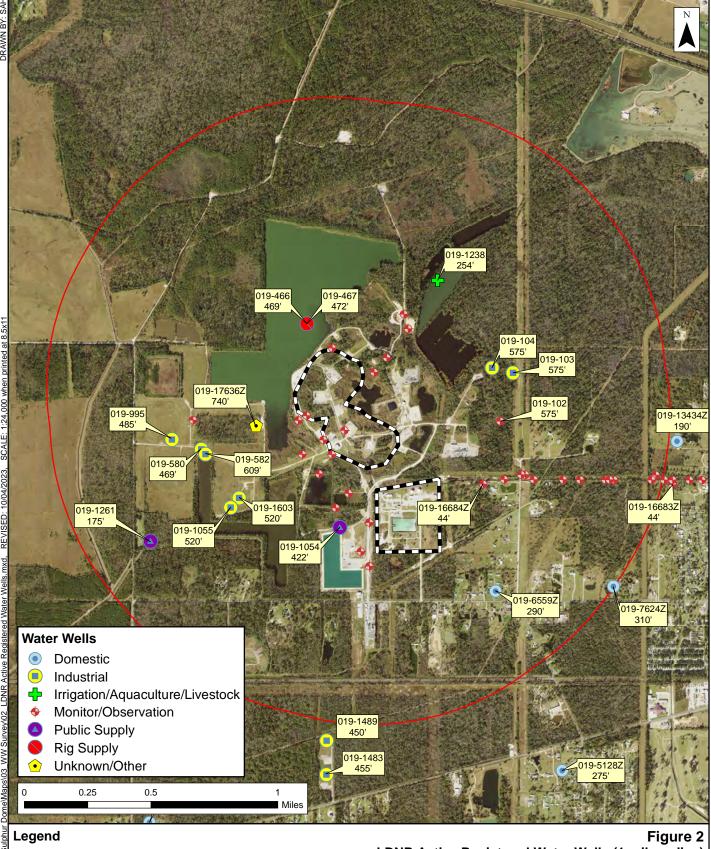

Per the Louisiana Department of Environmental Quality (LDEQ) Risk Evaluation/ Corrective Action Program (RECAP) groundwater classification guidance, water wells and groundwater usage are to be identified within a one-mile radius of the property boundaries. For this survey, the one-mile radius was drawn around the 1,500-feet deep salt contour. Numerous water wells are registered as active within one mile of the salt dome (Figure 2).

#### 4. KNOWN WELL SEARCH RESULTS

LDNR records indicate 48 active water wells within a one-mile radius (see Figure 2). Of those 48, seven are listed as active industrial/chemical manufacturing, two as rig supply, two as public supply, one as irrigation, two as domestic, one as unknown/other, 32 as monitoring wells, and one as an abandoned observation well. Efforts were made to locate each of these active 47 wells to verify status and use. The water well search results are illustrated on Figure 5.

Page 3 of 5

Five of the seven registered industrial wells were located in the field (the five industrial wells used by Westlake for brine operations). The remaining two industrial wells (019-104, and 019-103) were not found. A sketched map on the historical well records for 019-102 indicates that these 2 wells were located along an old service road north of where they are plotted on SONRIS (see Figure 5). Multiple attempts were made to locate these wells in both the SONRIS and replotted locations, but they could not be found. The area is heavily overgrown with vegetation and access is difficult. ERM identified no individuals with knowledge of these wells or their use. These wells were not found and are likely plugged and abandoned; however, the status could not be confirmed. Two industrial wells just outside the one-mile radius (019-1483 and 019-1489) are active and are currently operated by Boardwalk.

The two registered oil and gas rig supply wells (019-466 and 019-467) were not located. Based on the historical well records, the locations where these wells were installed appears to be in the central portion of the dome (see Figure 5). ERM identified no individuals with knowledge of these wells, and they are likely plugged and abandoned.

One of the wells listed as commercial public supply (019-1054) was not found. Based on the historical well records, this well appears to have been the public supply well for sanitary facilities in the office, control room, and other support buildings on the dome (formerly owned and operated by PPG). This well appears to have been located southeast of the current Westlake office building but is no longer present (see Figure 5). ERM identified no individuals with knowledge of this well. It is likely that this well is plugged and abandoned. The other well is registered as public supply (019-1261) for the Sulphur Police firing range. ERM was unable to gain access to this property; however, the well is visible on the current and historical aerial imagery, and it is assumed that this well is still active.

The single irrigation well registered within one mile of the salt dome (019-1238) was not located as plotted. Based on the historical well file, this well was installed in Township 9S, Range 7W, Section 22, which is located approximately 3 miles northwest of the town of lowa. This well appears to be mislocated on the map, based on incorrect coordinates provided on the well registration form.

Two domestic wells are registered as active near the salt dome (019-6559Z and 019-7624Z). Well 019-6559Z was potentially located. A capped pipe with a concrete pad and what appeared to be cut electrical conduit was identified as potentially being the registered well. There was no indication of an actively used water well in the vicinity of the registered well. No owner or resident was present or could be contacted regarding the well. The other well, 019-7624Z, was not located in the field. A resident was contacted at the property with no knowledge of the well. The owner of the well was not available at the time. It is assumed that this well is still active but not used for domestic purposes.

The well listed as unknown/other (019-17636Z) was a previously unregistered well and was referred to as the Cottages well. This well has been included in the groundwater regular groundwater sampling program. According to the records, and verbal communications, this well is installed in the 700-foot sand of the Chicot aquifer. This well supplies water for 8 cottages located approximately 1,000 feet west of the salt dome. The cottages are not continuously occupied; however, per RECAP this well would be classified as a public water supply well, serving more than 6 households.

Page 4 of 5

Efforts were made to locate the shallow monitoring wells located on and near the salt dome. Historical records indicate that there were 21 monitoring wells installed on and near the dome during the investigation work conducted by Meridian Oil in the early 1990s. Two were listed as plugged and abandoned (019-8293Z and 019-8298Z), and no registration records were found for MW-4. Many of these wells were located, but there were several that could not be found. Some have been damaged or plugged. The single abandoned observation well (019-102) was not located, as the area was heavily vegetated and difficult to access. Based on the sketched map on the historical well records this well appears to be installed north of the coordinates listed in SONRIS (see Figure 5). Monitoring wells installed along the pipeline right-of-way east of the salt dome are still present. The status of the monitoring wells is shown on Figure 5.

## LDNR Active Registered Water Wells (1-mile radius)

Sulphur Domé Westlake US 2, LLC Calcasieu Parish, Louisiana

Notes:

Water wells obtained from LDNR SONRIS database. Only active wells shown. Shallow Monitoring wells (<30') not labeled. 2021 Aerial imagery via USGS Earth Explorer (NAIP).