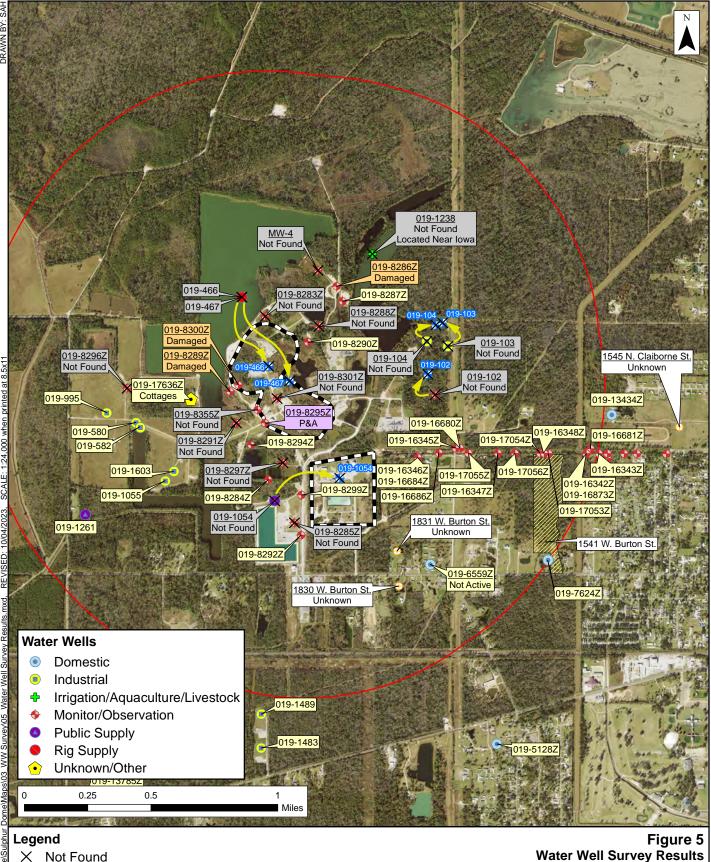

#### 4. KNOWN WELL SEARCH RESULTS

LDNR records indicate 48 active water wells within a one-mile radius (see Figure 2). Of those 48, seven are listed as active industrial/chemical manufacturing, two as rig supply, two as public supply, one as irrigation, two as domestic, one as unknown/other, 32 as monitoring wells, and one as an abandoned observation well. Efforts were made to locate each of these active 47 wells to verify status and use. The water well search results are illustrated on Figure 5.

Page 3 of 5

Five of the seven registered industrial wells were located in the field (the five industrial wells used by Westlake for brine operations). The remaining two industrial wells (019-104, and 019-103) were not found. A sketched map on the historical well records for 019-102 indicates that these 2 wells were located along an old service road north of where they are plotted on SONRIS (see Figure 5). Multiple attempts were made to locate these wells in both the SONRIS and replotted locations, but they could not be found. The area is heavily overgrown with vegetation and access is difficult. ERM identified no individuals with knowledge of these wells or their use. These wells were not found and are likely plugged and abandoned; however, the status could not be confirmed. Two industrial wells just outside the one-mile radius (019-1483 and 019-1489) are active and are currently operated by Boardwalk.

The two registered oil and gas rig supply wells (019-466 and 019-467) were not located. Based on the historical well records, the locations where these wells were installed appears to be in the central portion of the dome (see Figure 5). ERM identified no individuals with knowledge of these wells, and they are likely plugged and abandoned.

One of the wells listed as commercial public supply (019-1054) was not found. Based on the historical well records, this well appears to have been the public supply well for sanitary facilities in the office, control room, and other support buildings on the dome (formerly owned and operated by PPG). This well appears to have been located southeast of the current Westlake office building but is no longer present (see Figure 5). ERM identified no individuals with knowledge of this well. It is likely that this well is plugged and abandoned. The other well is registered as public supply (019-1261) for the Sulphur Police firing range. ERM was unable to gain access to this property; however, the well is visible on the current and historical aerial imagery, and it is assumed that this well is still active.

The single irrigation well registered within one mile of the salt dome (019-1238) was not located as plotted. Based on the historical well file, this well was installed in Township 9S, Range 7W, Section 22, which is located approximately 3 miles northwest of the town of lowa. This well appears to be mislocated on the map, based on incorrect coordinates provided on the well registration form.

Two domestic wells are registered as active near the salt dome (019-6559Z and 019-7624Z). Well 019-6559Z was potentially located. A capped pipe with a concrete pad and what appeared to be cut electrical conduit was identified as potentially being the registered well. There was no indication of an actively used water well in the vicinity of the registered well. No owner or resident was present or could be contacted regarding the well. The other well, 019-7624Z, was not located in the field. A resident was contacted at the property with no knowledge of the well. The owner of the well was not available at the time. It is assumed that this well is still active but not used for domestic purposes.

The well listed as unknown/other (019-17636Z) was a previously unregistered well and was referred to as the Cottages well. This well has been included in the groundwater regular groundwater sampling program. According to the records, and verbal communications, this well is installed in the 700-foot sand of the Chicot aquifer. This well supplies water for 8 cottages located approximately 1,000 feet west of the salt dome. The cottages are not continuously occupied; however, per RECAP this well would be classified as a public water supply well, serving more than 6 households.

Page 4 of 5

Efforts were made to locate the shallow monitoring wells located on and near the salt dome. Historical records indicate that there were 21 monitoring wells installed on and near the dome during the investigation work conducted by Meridian Oil in the early 1990s. Two were listed as plugged and abandoned (019-8293Z and 019-8298Z), and no registration records were found for MW-4. Many of these wells were located, but there were several that could not be found. Some have been damaged or plugged. The single abandoned observation well (019-102) was not located, as the area was heavily vegetated and difficult to access. Based on the sketched map on the historical well records this well appears to be installed north of the coordinates listed in SONRIS (see Figure 5). Monitoring wells installed along the pipeline right-of-way east of the salt dome are still present. The status of the monitoring wells is shown on Figure 5.