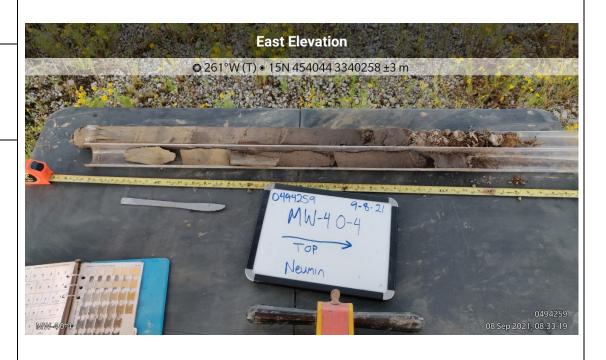

North Chopique Oil & Gas Field Calcasieu Parish, Louisiana

**Project No.:** 0494259

Photo No.

27

**Date:** 9/8/2021

**Direction Photo Taken:** 

West

**Description:** 

0494259-2021-09-08-08-33-19

MW-4 0-4'

Photo No.

Date:

28

9/8/2021

**Direction Photo Taken:** 

West