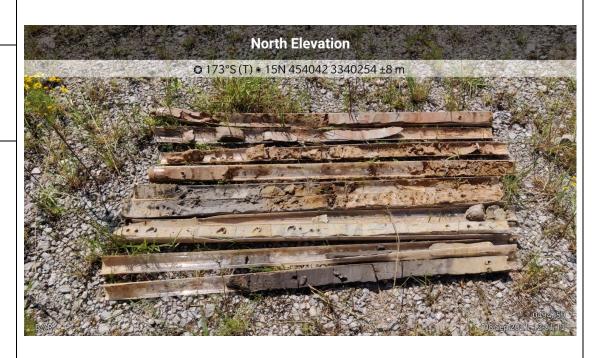

B-7R core

Photo No.

42

**Date:** 9/8/2021

**Direction Photo Taken:** 

North

**Description:** 

0494259-2021-09-08-13-49-48