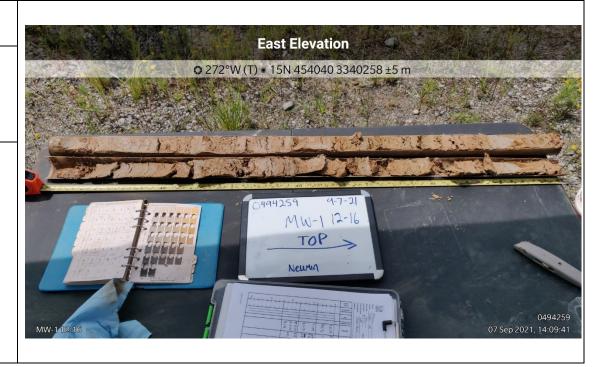

Photo No.

Date:

9/7/2021

**Direction Photo Taken:** 

West

8

**Description:** 

0494259-2021-09-07-14-09-41

MW-1 12-16'

www.erm.com Page 4 of 37

**Client Name:** 

HC Drew Manual Estate "15" No. 1 Neumin Production Company Site Location:

North Chopique Oil & Gas Field Calcasieu Parish, Louisiana

**Project No.:** 0494259