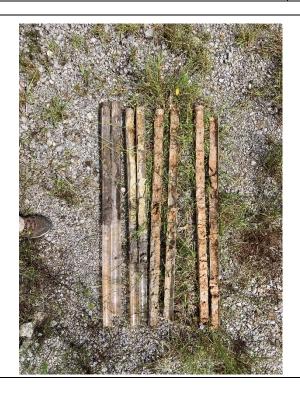

**Project No.:** 0494259

Photo No.

17

**Date:** 9/7/2021

**Direction Photo Taken:** 

Down

Description:

IMG\_0502

0-16' MW-1 soil cores. Top in bottom right of photo. Bottom top left side of photo

Photo No.

18

9/7/2021

Date:

**Direction Photo Taken:** 

North

**Description:** 