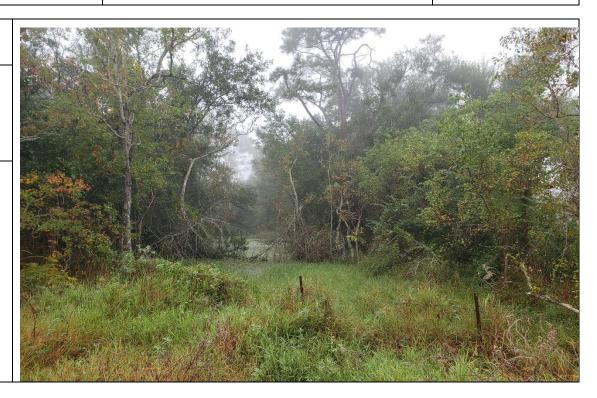

**Direction Photo Taken:** 

Northeast

Description:

20211026\_083957

Canal by entrance gate, water high, heavily vegetated

Photo No.

Date:

10/26/2021