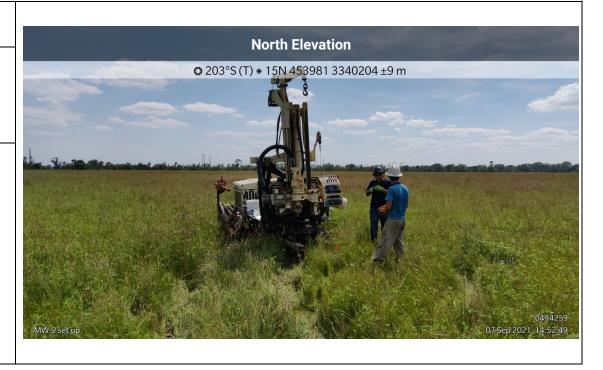

Photo No.

Date:

12

9/7/2021

**Direction Photo Taken:** 

South

**Description:** 

0494259-2021-09-07-14-52-49

MW-2 set up

www.erm.com Page 6 of 37

**Client Name:** 

HC Drew Manual Estate "15" No. 1 Neumin Production Company Site Location:

North Chopique Oil & Gas Field Calcasieu Parish, Louisiana

**Project No.:** 0494259