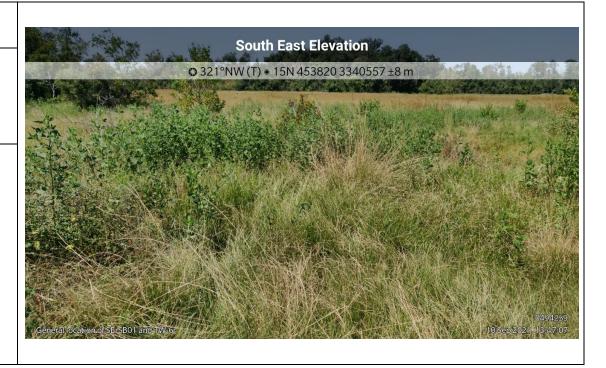

Date:

**72** 

9/10/2021

**Direction Photo Taken:** 

West

**Description:** 

0494259-2021-09-10-13-46-22

General locations of SE-SB01 and TW-6

www.erm.com Page 36 of 37

**Client Name:** 

HC Drew Manual Estate "15" No. 1 Neumin Production Company Site Location:

North Chopique Oil & Gas Field Calcasieu Parish, Louisiana

**Project No.:** 0494259

Photo No.

**73** 

**Date:** 9/10/2021

**Direction Photo Taken:** 

Northwest

**Description:** 

0494259-2021-09-10-13-47-07

General locations of SE-SB01 and TW-6

www.erm.com Page 37 of 37