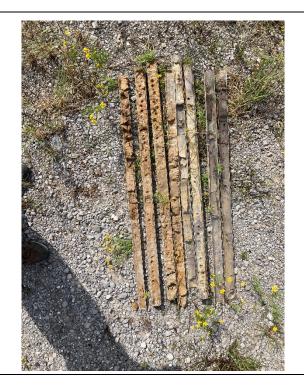

**Project No.:** 0494259

Photo No.

17

**Date:** 9/7/2021

**Direction Photo Taken:** 

Down

Description:

IMG\_0502

0-16' MW-1 soil cores. Top in bottom right of photo. Bottom top left side of photo

Photo No.

18

9/7/2021

Date:

**Direction Photo Taken:** 

North

**Description:** 