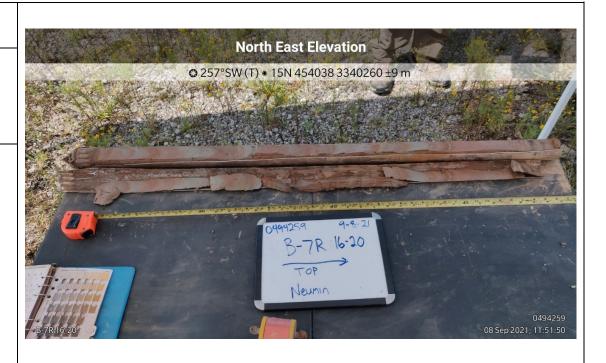

0494259-2021-09-08-11-51-50

B-7R 16-20'

www.erm.com Page 20 of 37

**Client Name:** 

HC Drew Manual Estate "15" No. 1 Neumin Production Company Site Location:

North Chopique Oil & Gas Field Calcasieu Parish, Louisiana