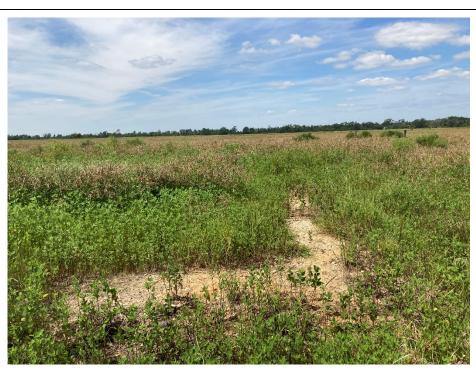

**Description:** 

20211026\_091643

Berms around former production area

www.erm.com Page 3 of 4

**Client Name:** 

HC Drew Manual Estate "15" No. 1 Neumin Production Company Site Location:

North Chopique Oil & Gas Field Calcasieu Parish, Louisiana

**Project No.:** 0494259

Photo No.

7

**Date:** 10/26/2021

**Direction Photo Taken:** 

West

**Description:** 

20211026\_092019

West of well pad facing west, no major drainage visible

www.erm.com Page 4 of 4