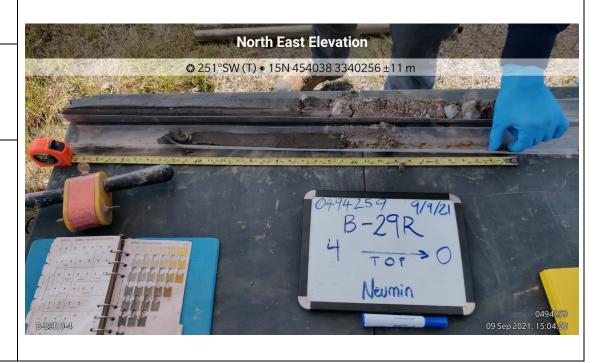

64

9/9/2021

Date:

**Direction Photo Taken:** 

Southwest

**Description:** 

0494259-2021-09-09-15-04-56

B-29R 0-4'