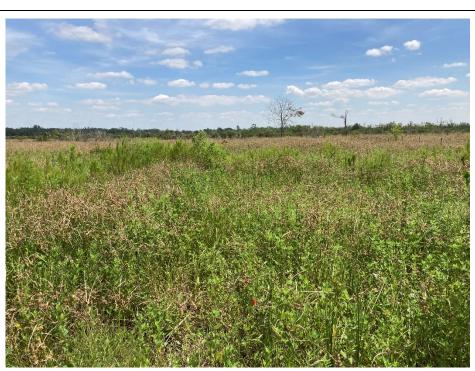

**Direction Photo Taken:** 

North

2

**Description:** 

20211026\_090556

Field west of former operational area

www.erm.com Page 1 of 4

**Client Name:** 

HC Drew Manual Estate "15" No. 1 Neumin Production Company Site Location:

North Chopique Oil & Gas Field Calcasieu Parish, Louisiana

**Project No.:** 0494259

Photo No.

3

**Date:** 10/26/2021

**Direction Photo Taken:** 

South

Description:

20211026\_090600

Field west of former operational area

Photo No.

Date:

10/26/2021

**Direction Photo Taken:** 