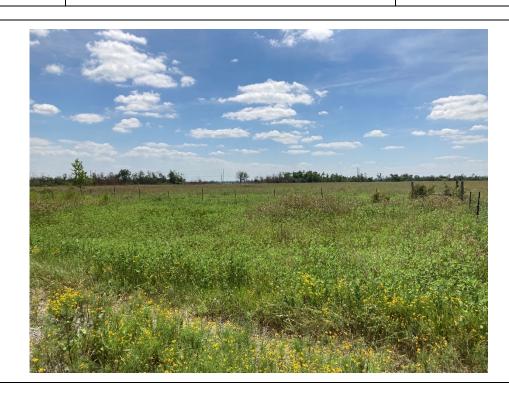

North Chopique Oil & Gas Field Calcasieu Parish, Louisiana

**Project No.:** 0494259

Photo No.

5

**Date:** 10/26/2021

**Direction Photo Taken:** 

East

Description:

20211026\_091341

MW-4 monitoring well, guard post was knocked over

Photo No.

Date:

6

10/26/2021

**Direction Photo Taken:** 

North