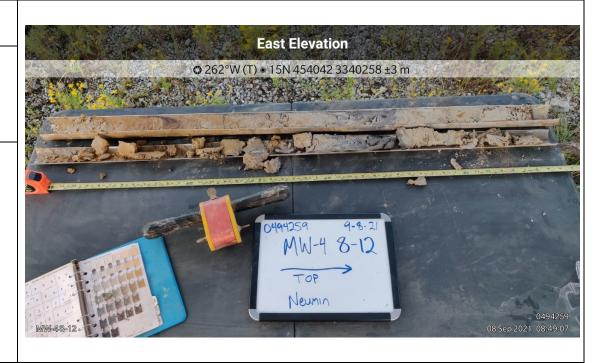

**Project No.:** 0494259

Photo No.

29

**Date:** 9/8/2021

**Direction Photo Taken:** 

West

**Description:** 

0494259-2021-09-08-08-49-07

MW-4 8-12'

Photo No.

ı

9/8/2021

Date:

**Direction Photo Taken:** 

West

30