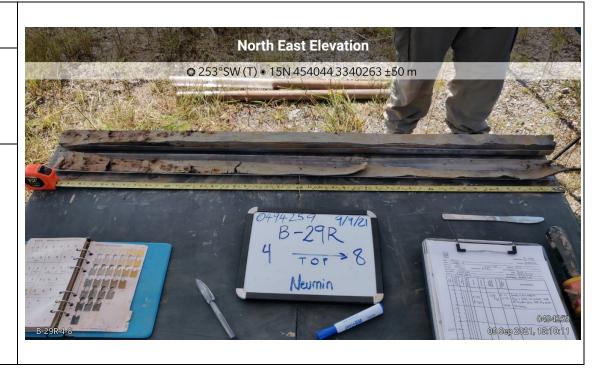

65

**Date:** 9/9/2021

**Direction Photo Taken:** 

Southwest

**Description:** 

0494259-2021-09-09-15-10-11

B-29R 4-8'

Photo No.

Date:

66

9/9/2021

**Direction Photo Taken:** 

West

**Description:** 

0494259-2021-09-09-15-20-05

B-29R 8-12'