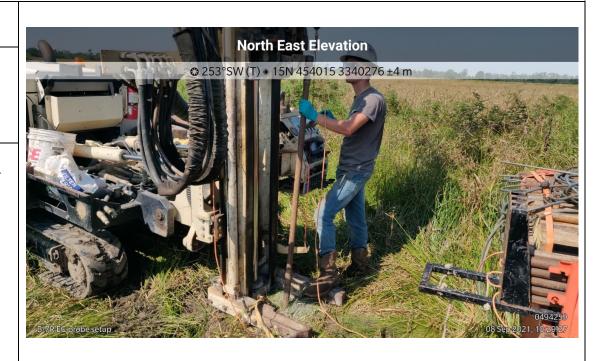

**Client Name:** 

HC Drew Manual Estate "15" No. 1 Neumin Production Company Site Location:

North Chopique Oil & Gas Field Calcasieu Parish, Louisiana

**Project No.:** 0494259

Photo No.

35

**Date:** 9/8/2021

**Direction Photo Taken:** 

West

**Description:** 

0494259-2021-09-08-10-48-01

B-7R EC Log

Photo No.

36

٠.