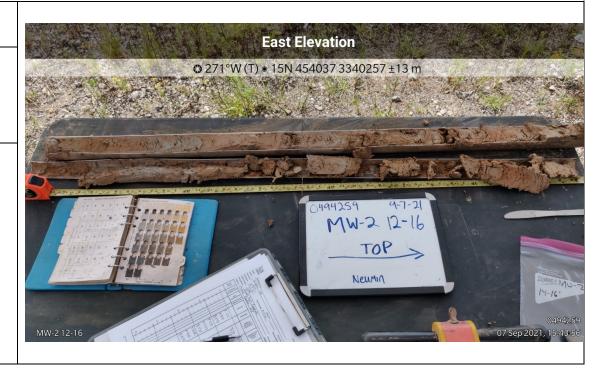

Photo No.

Date:

16

9/7/2021

**Direction Photo Taken:** 

West

**Description:** 

0494259-2021-09-07-15-43-56

MW-2 12-16'

www.erm.com Page 8 of 37

**Client Name:** 

HC Drew Manual Estate "15" No. 1 Neumin Production Company Site Location:

North Chopique Oil & Gas Field Calcasieu Parish, Louisiana

**Project No.:** 0494259