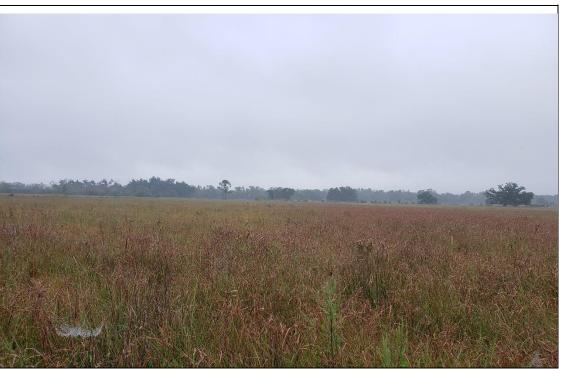

HC Drew Manual Estate "15" No. 1 Neumin Production Company Site Location:

North Chopique Oil & Gas Field Calcasieu Parish, Louisiana

**Project No.:** 0494259

Photo No.

3

**Date:** 10/26/2021

**Direction Photo Taken:** 

South

Description:

20211026\_090600

Field west of former operational area

Photo No.

Date:

10/26/2021

**Direction Photo Taken:** 