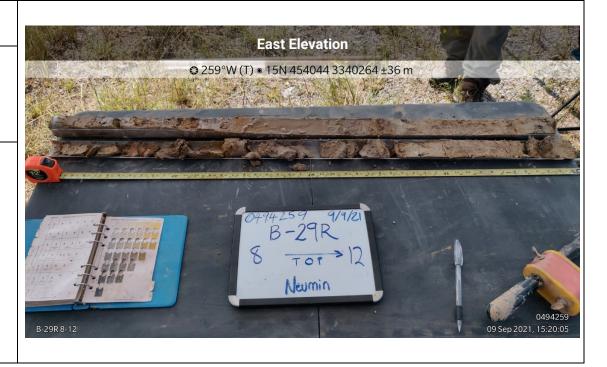

Date:

66

9/9/2021

**Direction Photo Taken:** 

West

**Description:** 

0494259-2021-09-09-15-20-05

B-29R 8-12'

www.erm.com Page 33 of 37

**Client Name:** 

HC Drew Manual Estate "15" No. 1 Neumin Production Company Site Location:

North Chopique Oil & Gas Field Calcasieu Parish, Louisiana

**Project No.:** 0494259

Photo No.

**Date:** 9/9/2021

**Direction Photo Taken:** 

West

67

**Description:** 

0494259-2021-09-09-15-32-00

B-29R 12-13'

Photo No.