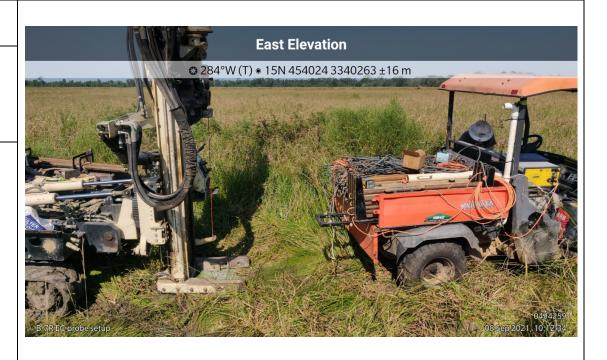

Photo No.

**33** 9/8/2021

**Direction Photo Taken:** 

West

**Description:** 

0494259-2021-09-08-10-12-34

B-7R EC probe setup

Photo No.

34

**Date:** 9/8/2021

Direction Photo Taken:

Southwest

**Description:** 

0494259-2021-09-08-10-29-27

B-7R probe setup

www.erm.com Page 17 of 37