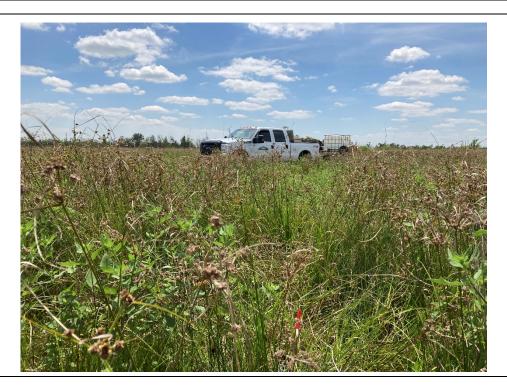

**Client Name:** 

HC Drew Manual Estate "15" No. 1 Neumin Production Company Site Location:

North Chopique Oil & Gas Field Calcasieu Parish, Louisiana

**Project No.:** 0494259

Photo No.

1

Date:

10/26/2021

**Direction Photo Taken:** 

Northeast

Description:

20211026\_083957

Canal by entrance gate, water high, heavily vegetated

Photo No.

Date:

10/26/2021