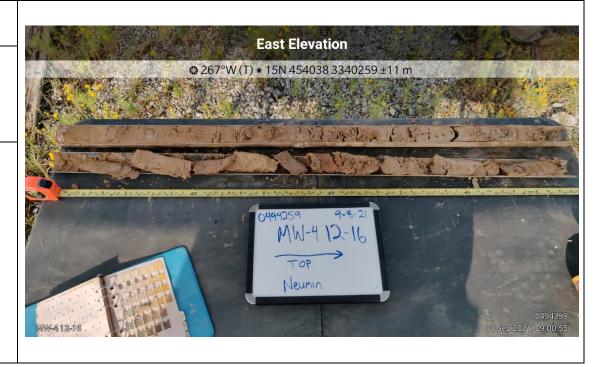

**Description:** 

0494259-2021-09-08-09-00-55

MW-4 12-16'

www.erm.com Page 15 of 37

**Client Name:** 

HC Drew Manual Estate "15" No. 1 Neumin Production Company Site Location:

North Chopique Oil & Gas Field Calcasieu Parish, Louisiana