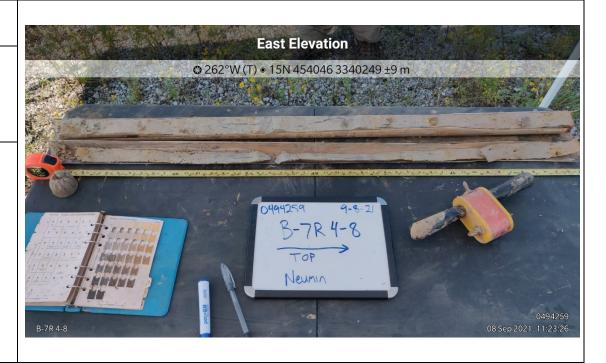

**Direction Photo Taken:** 

West

**Description:** 

0494259-2021-09-08-11-23-26

B-7R 4-8'

Photo No.

38

**Date:** 9/8/2021