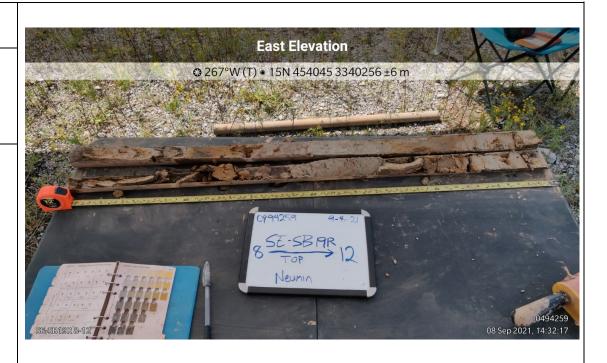

SE-SB19R 8-12'

www.erm.com Page 23 of 37

**Client Name:** 

HC Drew Manual Estate "15" No. 1 Neumin Production Company Site Location:

North Chopique Oil & Gas Field Calcasieu Parish, Louisiana

**Project No.:** 0494259

Photo No.

47

**Date:** 9/8/2021

**Direction Photo Taken:** 

West

**Description:** 

0494259-2021-09-08-14-41-07

SE-SB19R 12-16'

Photo No.

48

**Date:** 9/8/2021

**Direction Photo Taken:** 

West

**Description:** 

0494259-2021-09-08-14-51-21

SE-SB19R 16-20'