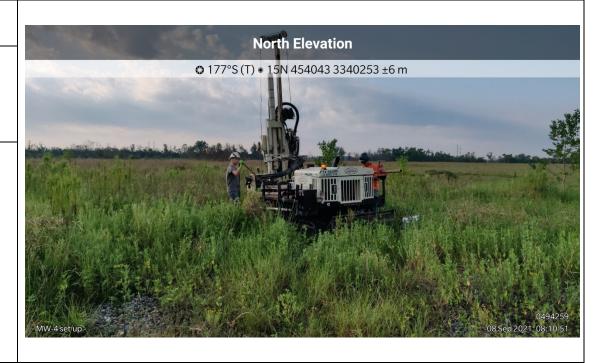

21

**Date:** 9/8/2021

**Direction Photo Taken:** 

South

**Description:** 

0494259-2021-09-08-08-10-51

MW-4 set up

Photo No.