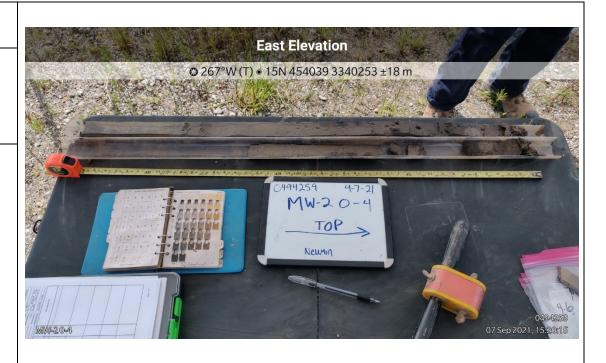

Photo No.

13

**Date:** 9/7/2021

**Direction Photo Taken:** 

West

**Description:** 

0494259-2021-09-07-15-20-15

MW-2 0-4'