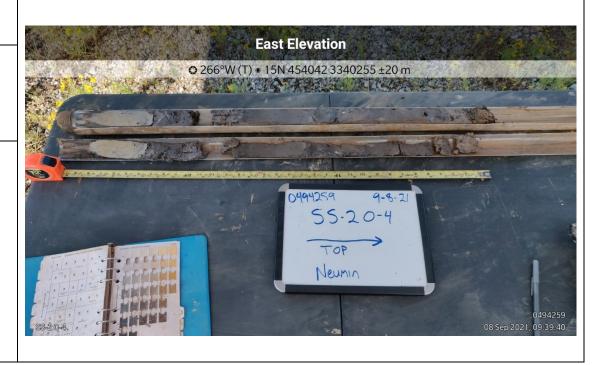

MW-4 core

Photo No.

**Date:** 9/8/2021

Direction Photo Taken:

West

32

**Description:** 

0494259-2021-09-08-09-39-40

SS-2 0-4'

www.erm.com Page 16 of 37

**Client Name:** 

HC Drew Manual Estate "15" No. 1 Neumin Production Company

Date:

Site Location:

North Chopique Oil & Gas Field Calcasieu Parish, Louisiana

**Project No.:** 0494259