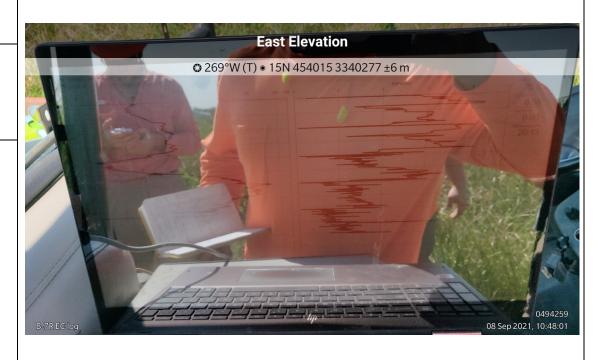

**Client Name:** 

HC Drew Manual Estate "15" No. 1 Neumin Production Company Site Location:

North Chopique Oil & Gas Field Calcasieu Parish, Louisiana

**Project No.:** 0494259

Photo No.

35

**Date:** 9/8/2021

**Direction Photo Taken:** 

West

**Description:** 

0494259-2021-09-08-10-48-01

B-7R EC Log

Photo No.

36

٠.