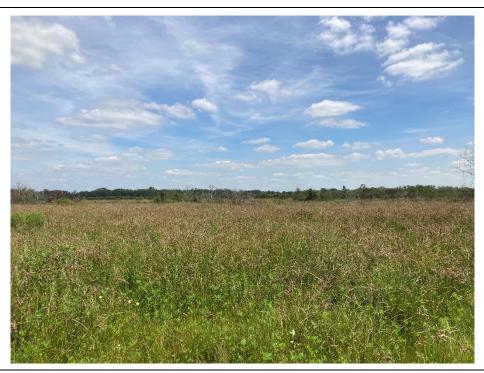

**Description:** 

20211026\_091643

Berms around former production area

www.erm.com Page 3 of 4

**Client Name:** 

HC Drew Manual Estate "15" No. 1 Neumin Production Company Site Location:

North Chopique Oil & Gas Field Calcasieu Parish, Louisiana

**Project No.:** 0494259

Photo No.

7

**Date:** 10/26/2021

**Direction Photo Taken:** 

West

**Description:** 

20211026\_092019

West of well pad facing west, no major drainage visible

www.erm.com Page 4 of 4