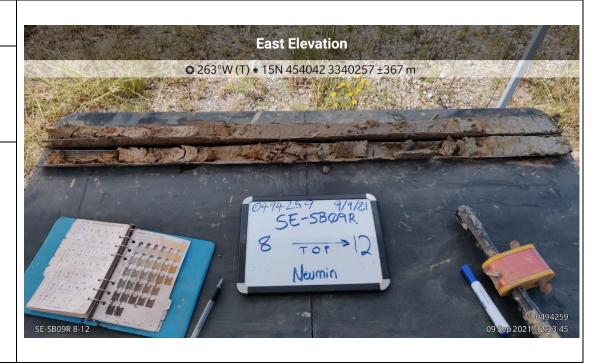

**Project No.:** 0494259

Photo No.

**Date:** 9/9/2021

**Direction Photo Taken:** 

West

**59** 

**Description:** 

0494259-2021-09-09-12-19-39

SE-SB09R 0-4'

Photo No.

**Date:** 9/9/2021

Direction Photo Taken:

West

60

**Description:** 

0494259-2021-09-09-12-25-14