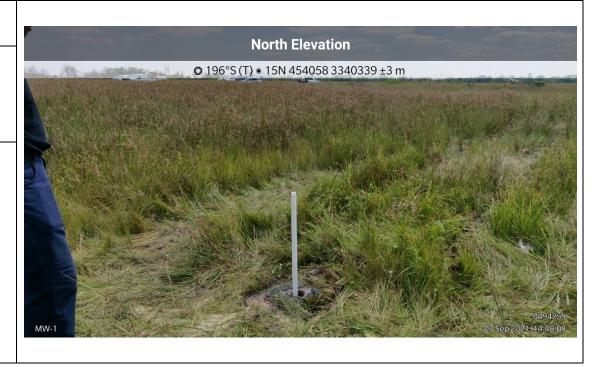

Photo No.

10

9/7/2021

Date:

**Direction Photo Taken:** 

South

**Description:** 

0494259-2021-09-07-14-48-08

MW-1

www.erm.com Page 5 of 37

**Client Name:** 

HC Drew Manual Estate "15" No. 1 Neumin Production Company Site Location:

North Chopique Oil & Gas Field Calcasieu Parish, Louisiana

**Project No.:** 0494259