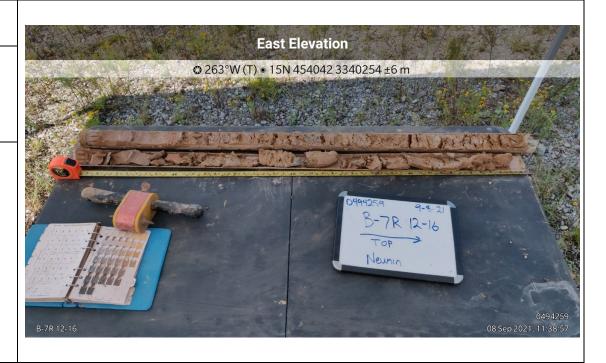

North Chopique Oil & Gas Field Calcasieu Parish, Louisiana

**Project No.:** 0494259

Photo No.

39

**Date:** 9/8/2021

**Direction Photo Taken:** 

West

**Description:** 

0494259-2021-09-08-11-38-57

B-7R 12-16'

Photo No.

40

**Date:** 9/8/2021

**Direction Photo Taken:** 

Southwest

**Description:** 