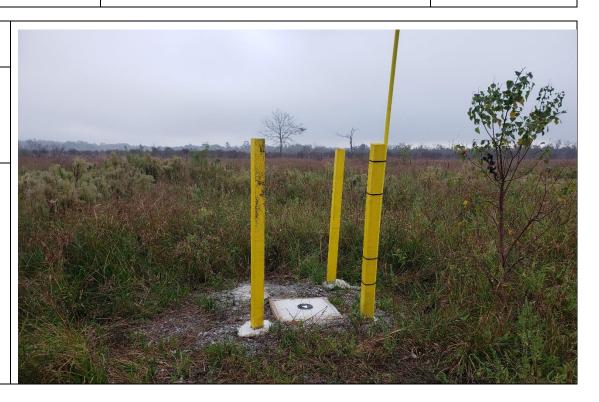

North Chopique Oil & Gas Field Calcasieu Parish, Louisiana

**Project No.:** 0494259

Photo No.

5

**Date:** 10/26/2021

**Direction Photo Taken:** 

East

Description:

20211026\_091341

MW-4 monitoring well, guard post was knocked over

Photo No.

Date:

6

10/26/2021

**Direction Photo Taken:** 

North