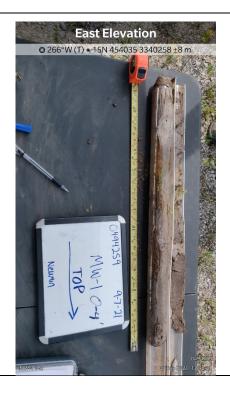

**Project No.:** 0494259

Photo No.

5

**Date:** 9/7/2021

**Direction Photo Taken:** 

West

**Description:** 

0494259-2021-09-07-13-42-21

MW-1 0-4'

Photo No. Date:

6

9/7/2021

**Direction Photo Taken:** 

West

**Description:** 

0494259-2021-09-07-13-51-21

MW-1 4-8'

www.erm.com Page 3 of 37

**Client Name:** 

HC Drew Manual Estate "15" No. 1 Neumin Production Company Site Location:

North Chopique Oil & Gas Field Calcasieu Parish, Louisiana

**Project No.:** 0494259