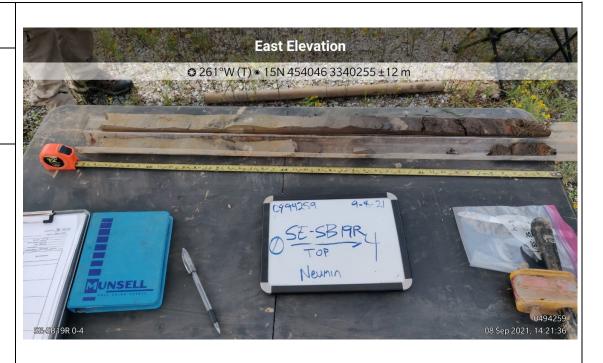

SE-SB19R EC Log

www.erm.com Page 21 of 37

**Client Name:** 

HC Drew Manual Estate "15" No. 1 Neumin Production Company Site Location:

North Chopique Oil & Gas Field Calcasieu Parish, Louisiana

**Project No.:** 0494259

Photo No.

43

**Date:** 9/8/2021

**Direction Photo Taken:** 

North

Description:

0494259-2021-09-08-13-50-24

SE-SB19R set up