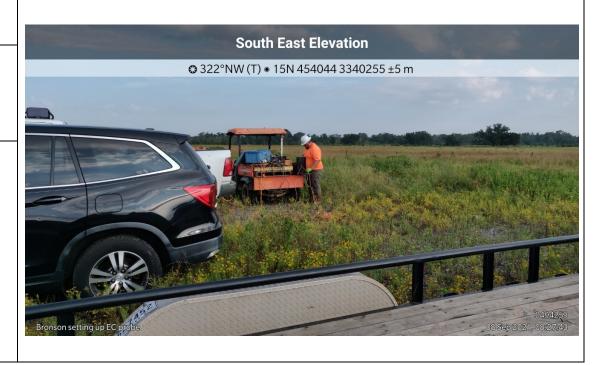

**Direction Photo Taken:** 

Northwest

**Description:** 

0494259-2021-09-08-08-27-43

Bronson setting up EC probe

www.erm.com Page 13 of 37

**Client Name:** 

HC Drew Manual Estate "15" No. 1 Neumin Production Company Site Location: