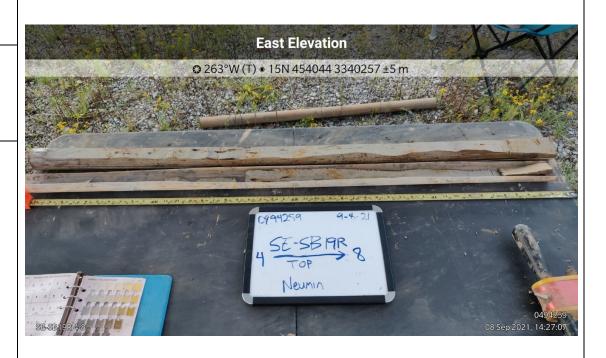

SE-SB19R 4-8'

Photo No.

Date:

9/8/2021

**Direction Photo Taken:** 

West

**Description:** 

0494259-2021-09-08-14-32-17

SE-SB19R 8-12'

www.erm.com Page 23 of 37

**Client Name:** 

HC Drew Manual Estate "15" No. 1 Neumin Production Company Site Location:

North Chopique Oil & Gas Field Calcasieu Parish, Louisiana

**Project No.:** 0494259