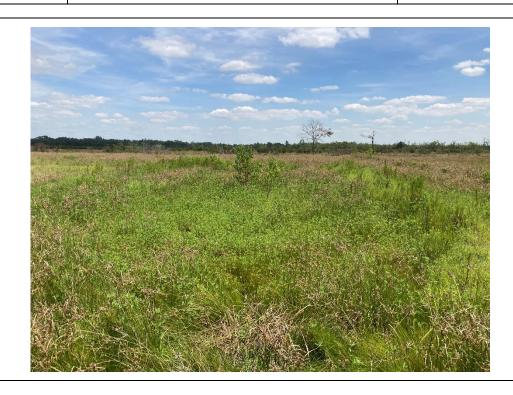

East

4

**Description:** 

20211026\_091048

East of former operational area within fence

www.erm.com Page 2 of 4

**Client Name:** 

HC Drew Manual Estate "15" No. 1 Neumin Production Company Site Location:

North Chopique Oil & Gas Field Calcasieu Parish, Louisiana

**Project No.:** 0494259

Photo No.

5

**Date:** 10/26/2021

**Direction Photo Taken:** 

East

Description:

20211026\_091341

MW-4 monitoring well, guard post was knocked over

Photo No.

Date:

6

10/26/2021

**Direction Photo Taken:** 

North