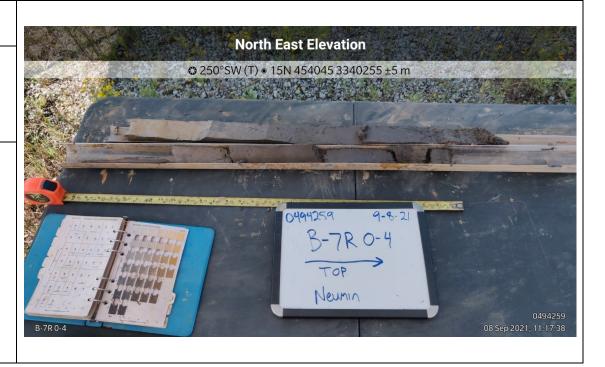

**Direction Photo Taken:** 

West

**Description:** 

0494259-2021-09-08-10-48-01

B-7R EC Log

Photo No.

36

٠.

9/8/2021

Date:

**Direction Photo Taken:** 

Southwest

**Description:** 

0494259-2021-09-08-11-17-38

B-7R 0-4'

www.erm.com Page 18 of 37