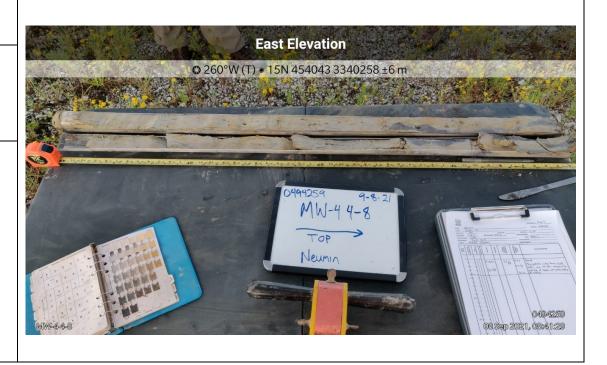

**Description:** 

0494259-2021-09-08-08-41-29

MW-4 4-8'

www.erm.com Page 14 of 37

**Client Name:** 

HC Drew Manual Estate "15" No. 1 Neumin Production Company Site Location:

North Chopique Oil & Gas Field Calcasieu Parish, Louisiana