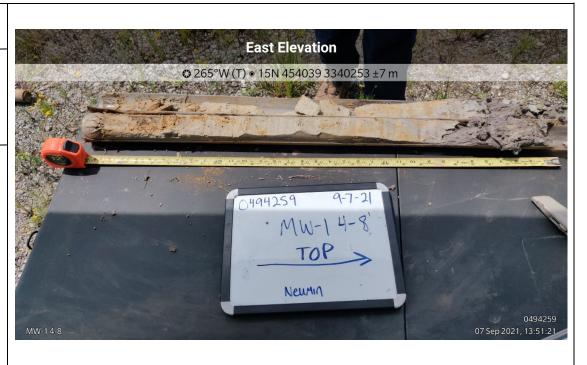

MW-1 0-4'

Photo No. Date:

6

9/7/2021

**Direction Photo Taken:** 

West

**Description:** 

0494259-2021-09-07-13-51-21

MW-1 4-8'

www.erm.com Page 3 of 37

**Client Name:** 

HC Drew Manual Estate "15" No. 1 Neumin Production Company Site Location:

North Chopique Oil & Gas Field Calcasieu Parish, Louisiana

**Project No.:** 0494259