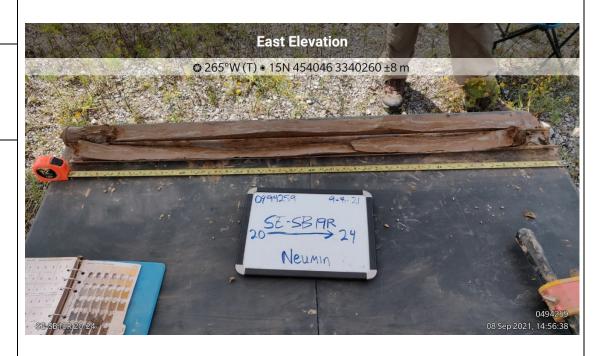

49

**Date:** 9/8/2021

**Direction Photo Taken:** 

West

**Description:** 

0494259-2021-09-08-14-56-38

SE-SB19R 20-24'

Photo No.