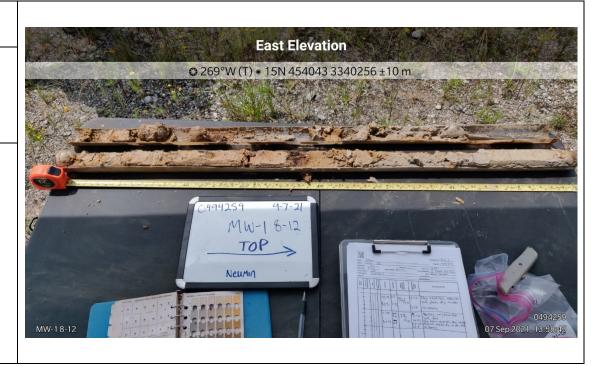

Photo No.

7

**Date:** 9/7/2021

**Direction Photo Taken:** 

West

**Description:** 

0494259-2021-09-07-13-58-45

MW-1 8-12'