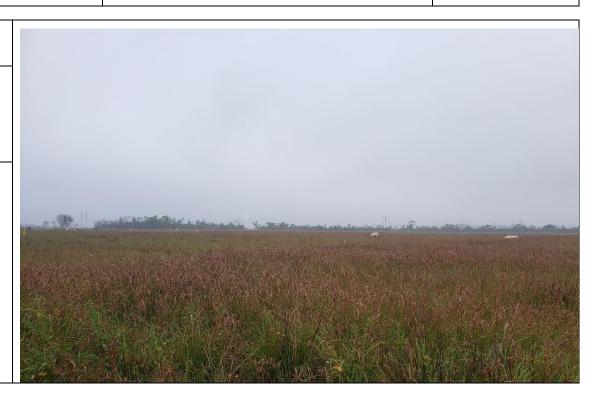

East

4

**Description:** 

20211026\_091048

East of former operational area within fence

www.erm.com Page 2 of 4

**Client Name:** 

HC Drew Manual Estate "15" No. 1 Neumin Production Company Site Location:

North Chopique Oil & Gas Field Calcasieu Parish, Louisiana

**Project No.:** 0494259

Photo No.

5

**Date:** 10/26/2021

**Direction Photo Taken:** 

East

Description: