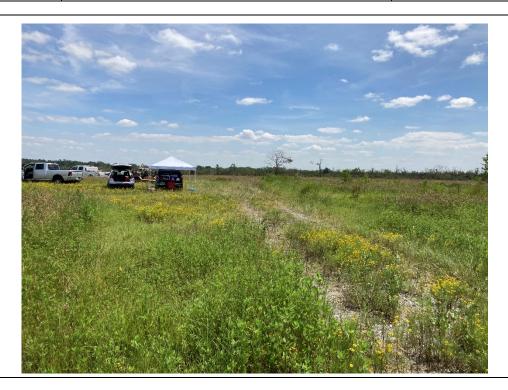

**Client Name:** 

HC Drew Manual Estate "15" No. 1 Neumin Production Company Site Location:

North Chopique Oil & Gas Field Calcasieu Parish, Louisiana

**Project No.:** 0494259

Photo No.

1

Date:

10/26/2021

**Direction Photo Taken:** 

Northeast

Description:

20211026\_083957

Canal by entrance gate, water high, heavily vegetated

Photo No.

Date:

10/26/2021

**Direction Photo Taken:** 

North

2

**Description:** 

20211026\_090556

Field west of former operational area

www.erm.com Page 1 of 4

**Client Name:** 