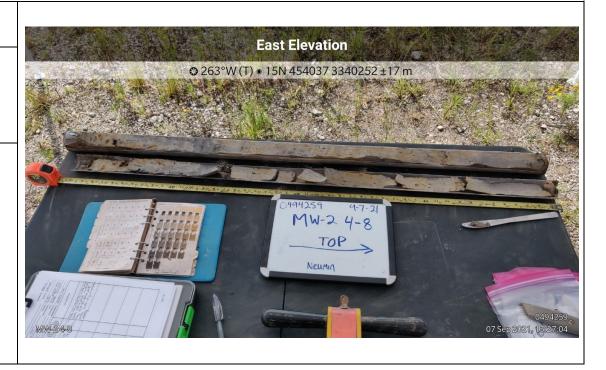

Photo No.

Date:

14

9/7/2021

**Direction Photo Taken:** 

West

**Description:** 

0494259-2021-09-07-15-27-04

MW-2 4-8'

www.erm.com Page 7 of 37

**Client Name:** 

HC Drew Manual Estate "15" No. 1 Neumin Production Company Site Location:

North Chopique Oil & Gas Field Calcasieu Parish, Louisiana

**Project No.:** 0494259