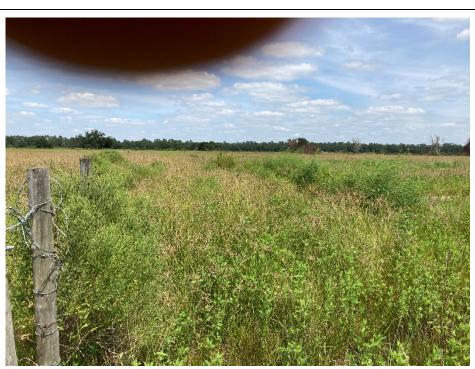

HC Drew Manual Estate "15" No. 1 Neumin Production Company Site Location:

North Chopique Oil & Gas Field Calcasieu Parish, Louisiana

**Project No.:** 0494259

Photo No.

3

**Date:** 10/26/2021

**Direction Photo Taken:** 

South

Description:

20211026\_090600

Field west of former operational area

Photo No.

Date:

10/26/2021

**Direction Photo Taken:** 

East

4

**Description:** 

20211026\_091048

East of former operational area within fence

www.erm.com Page 2 of 4

**Client Name:** 

HC Drew Manual Estate "15" No. 1 Neumin Production Company Site Location: