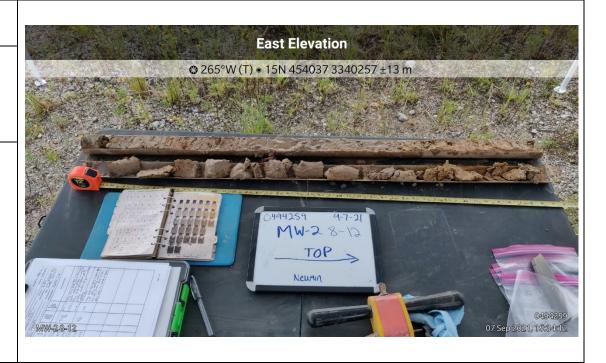

Photo No.

Date:

**15** 9/7/2021

**Direction Photo Taken:** 

West

**Description:** 

0494259-2021-09-07-15-34-12

MW-2 8-12'