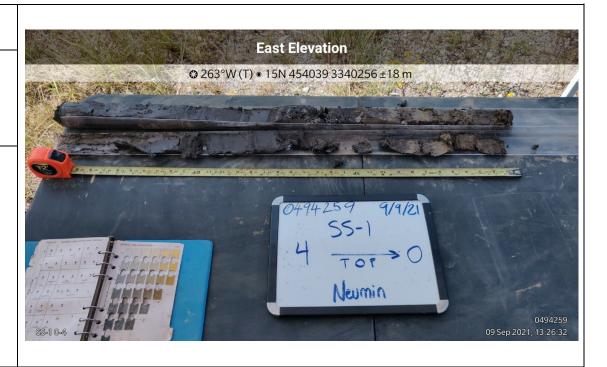

Photo No.

62

**Date:** 9/9/2021

**Direction Photo Taken:** 

West

**Description:** 

0494259-2021-09-09-13-26-32

SS-1 0-4'