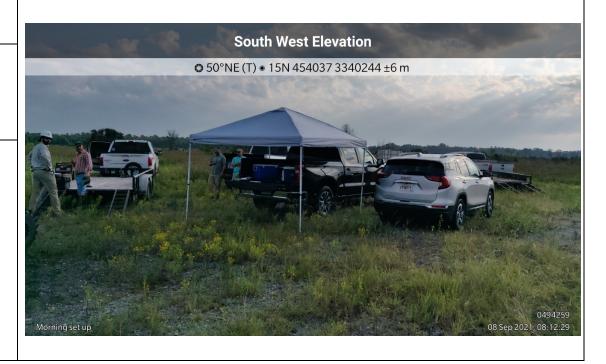

Date:

**Direction Photo Taken:** 

North

**Description:** 

0494259-2021-09-08-08-12-16

Morning set up

www.erm.com Page 12 of 37

**Client Name:** 

HC Drew Manual Estate "15" No. 1 Neumin Production Company Site Location:

North Chopique Oil & Gas Field Calcasieu Parish, Louisiana

**Project No.:** 0494259

Photo No.

25

Date: 9/8/2021

**Direction Photo Taken:** 

Northeast

**Description:** 

0494259-2021-09-08-08-12-29

Morning set up

Photo No.

26

Date:

9/8/2021