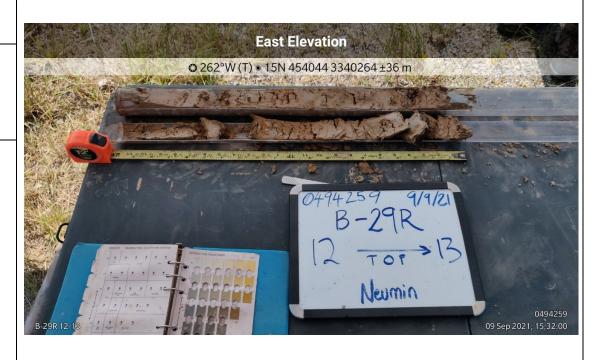

**Date:** 9/9/2021

**Direction Photo Taken:** 

West

67

**Description:** 

0494259-2021-09-09-15-32-00

B-29R 12-13'

Photo No.

Date:

68

9/10/2021

**Direction Photo Taken:** 

West

**Description:** 

0494259-2021-09-10-08-33-00

MW-3