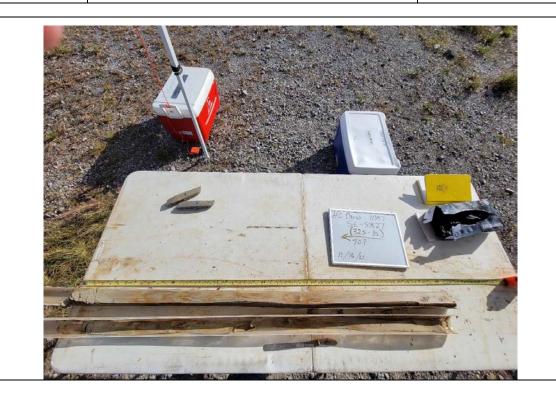

Photo No.

**Description:** 20211116\_095043

8

30'

Date: 11/16/21

**Description:** 20211116\_100334 SE-SB24 soil core 0-5'

9