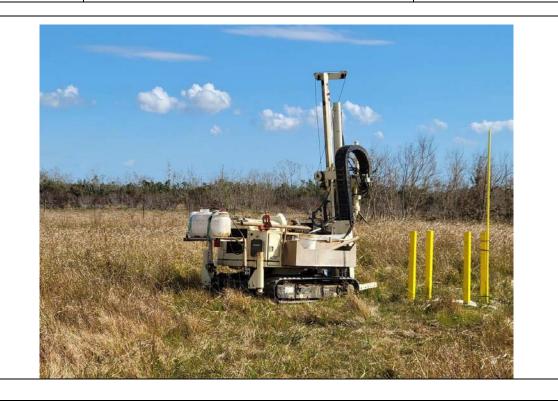

58

Date:

Description: 20211117\_131540 SE-SB32 drilling location

59

Date:

Direction Photo Taken:

11/17/21

| Client Name:                     | Site Location:                 | Project No.: |
|----------------------------------|--------------------------------|--------------|
| HC Drew Manual Estate "15" No. 1 | North Chopique Oil & Gas Field | 0494259      |
| Neumin Production Company        | Calcasieu Parish, Louisiana    |              |
|                                  |                                |              |