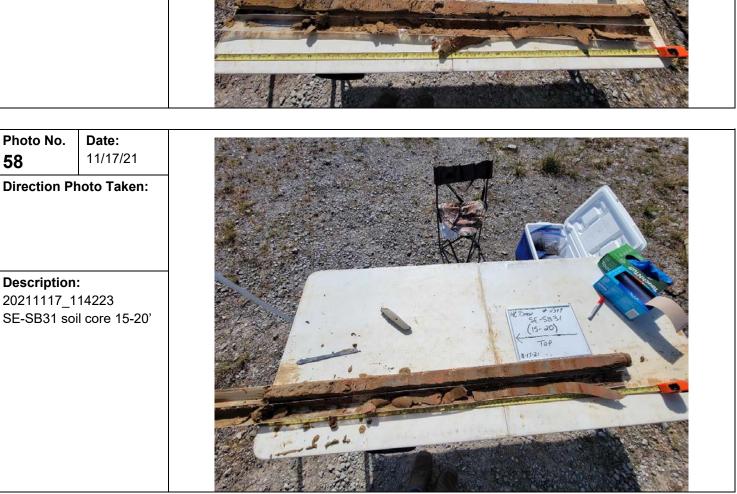

Client Name: HC Drew Manual Estate "15" No. 1 **Neumin Production Company** 

Site Location: North Chopique Oil & Gas Field Calcasieu Parish, Louisiana

Project No.: 0494259

Photo No.

**Description:** 20211117\_114223

58

Date:

Description: 20211117\_131540 SE-SB32 drilling location

59

Date:

Direction Photo Taken:

11/17/21

| Client Name:                     | Site Location:                 | Project No.: |
|----------------------------------|--------------------------------|--------------|
| HC Drew Manual Estate "15" No. 1 | North Chopique Oil & Gas Field | 0494259      |
| Neumin Production Company        | Calcasieu Parish, Louisiana    |              |
|                                  |                                |              |