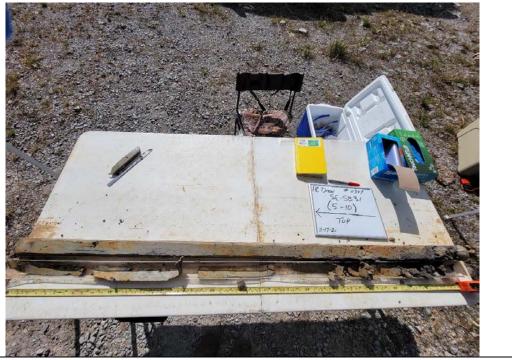

 
 Photo No.
 Date: 11/17/21

 Direction Photo Taken:

 Description: 20211117\_135301 SE-SB32 soil core 10-15'

63