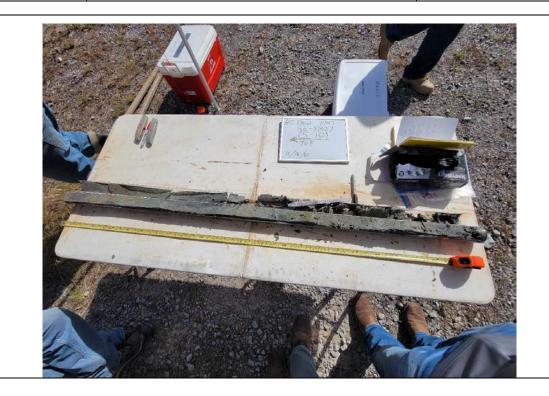

| Photo No.<br><b>4</b>    | <b>Date:</b><br>11/16/21 |
|--------------------------|--------------------------|
| Direction Photo Taken:   |                          |
|                          |                          |
|                          |                          |
|                          |                          |
| Description:             |                          |
| 20211116_091332          |                          |
| SE-SB23 soil core 15-20' |                          |
|                          |                          |
|                          |                          |
|                          |                          |
|                          |                          |
|                          |                          |
|                          |                          |
|                          |                          |