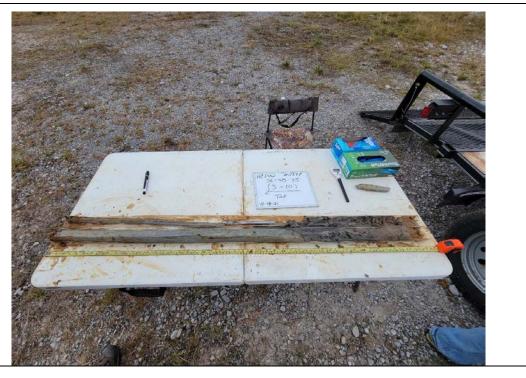

# **PHOTOGRAPHIC LOG**

| Client Name:                     |
|----------------------------------|
| HC Drew Manual Estate "15" No. 1 |
| Neumin Production Company        |

Date:

**Direction Photo Taken:** 

11/17/21

Site Location: North Chopique Oil & Gas Field Calcasieu Parish, Louisiana

| Photo No.<br>74            | <b>Date:</b><br>11/18/21 |  |
|----------------------------|--------------------------|--|
| Direction Ph               | noto Taken:              |  |
|                            |                          |  |
|                            |                          |  |
|                            |                          |  |
| Description:               |                          |  |
| 20211118_0<br>SE-SB35 dril |                          |  |
|                            |                          |  |
|                            |                          |  |
|                            |                          |  |
|                            |                          |  |
|                            |                          |  |
|                            |                          |  |