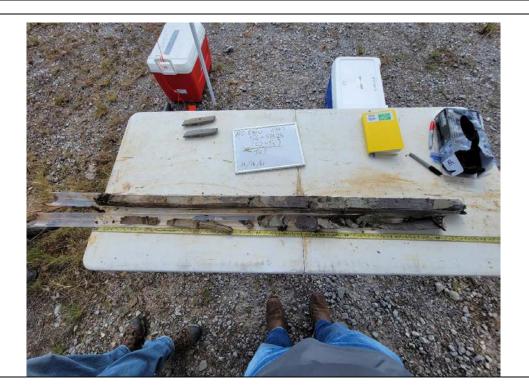

| Photo No.<br><b>4</b>    | <b>Date:</b><br>11/16/21 |
|--------------------------|--------------------------|
| Direction Photo Taken:   |                          |
|                          |                          |
|                          |                          |
|                          |                          |
| Description:             |                          |
| 20211116_091332          |                          |
| SE-SB23 soil core 15-20' |                          |
|                          |                          |
|                          |                          |
|                          |                          |
|                          |                          |
|                          |                          |
|                          |                          |
|                          |                          |