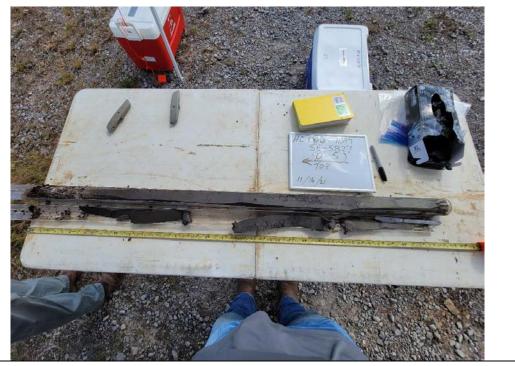

| Photo No.<br>2          | <b>Date:</b><br>11/16/21 |  |
|-------------------------|--------------------------|--|
| Direction Photo Taken:  |                          |  |
|                         |                          |  |
|                         |                          |  |
| Description:            |                          |  |
| 20211116_085523         |                          |  |
| SE-SB23 soil core 5-10' |                          |  |
|                         |                          |  |
|                         |                          |  |
|                         |                          |  |
|                         |                          |  |
|                         |                          |  |