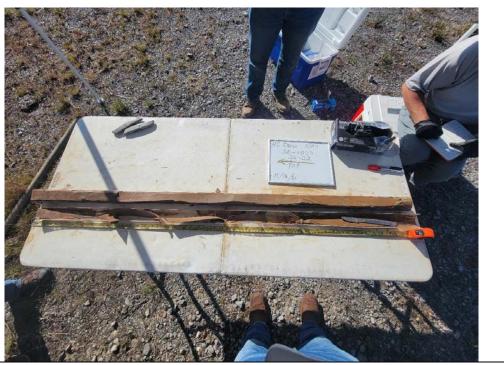

Photo No.

**Description:** 20211116\_095043

8

30'

Date: 11/16/21

**Description:** 20211116\_100334 SE-SB24 soil core 0-5'

9