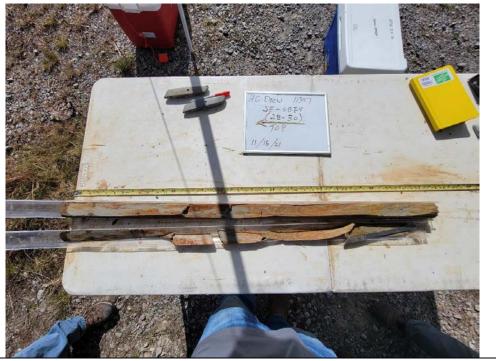

| Photo No.<br>2          | <b>Date:</b><br>11/16/21 |  |
|-------------------------|--------------------------|--|
| Direction Photo Taken:  |                          |  |
|                         |                          |  |
|                         |                          |  |
| Description:            |                          |  |
| 20211116_085523         |                          |  |
| SE-SB23 soil core 5-10' |                          |  |
|                         |                          |  |
|                         |                          |  |
|                         |                          |  |
|                         |                          |  |
|                         |                          |  |