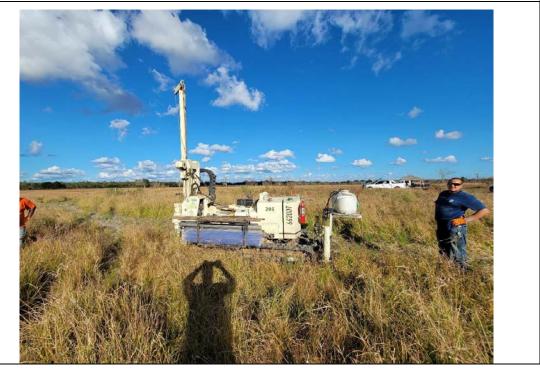

**Client Name:** HC Drew Manual Estate "15" No. 1 Neumin Production Company **Site Location:** North Chopique Oil & Gas Field Calcasieu Parish, Louisiana

| Photo No.<br><b>16</b>           | <b>Date:</b><br>11/16/21 |
|----------------------------------|--------------------------|
| Direction Ph                     | ioto Taken:              |
|                                  |                          |
|                                  |                          |
| <b>Description</b><br>20211116 1 |                          |
| Drilling locati                  |                          |
|                                  |                          |
|                                  |                          |
|                                  |                          |