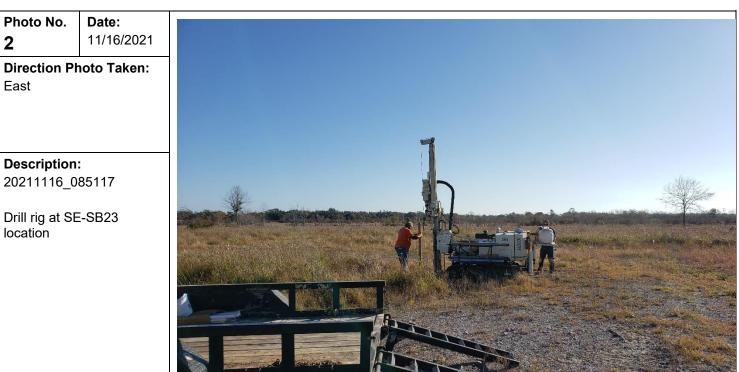

| Client Name:                     | Site Location:                 | Project No.: |
|----------------------------------|--------------------------------|--------------|
| HC Drew Manual Estate "15" No. 1 | North Chopique Oil & Gas Field | 0494259      |
| Neumin Production Company        | Calcasieu Parish, Louisiana    |              |
|                                  |                                |              |