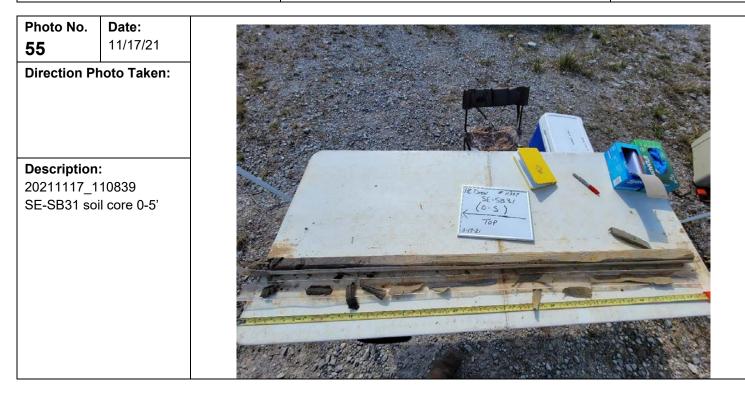

| Photo No.                 | Date:      |
|---------------------------|------------|
| 54                        | 11/17/21   |
| <b>Direction Ph</b>       | oto Taken: |
|                           |            |
|                           |            |
|                           |            |
| Description               |            |
| 20211117_1                |            |
| SE-SB31 drilling location |            |
|                           |            |
|                           |            |
|                           |            |
|                           |            |
|                           |            |
|                           |            |