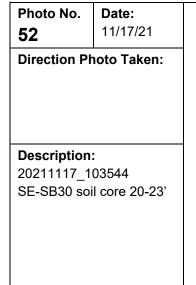

**Client Name:** HC Drew Manual Estate "15" No. 1 Neumin Production Company **Site Location:** North Chopique Oil & Gas Field Calcasieu Parish, Louisiana

| Client Name:                     | Site Location:                 | Project No.: |
|----------------------------------|--------------------------------|--------------|
| HC Drew Manual Estate "15" No. 1 | North Chopique Oil & Gas Field | 0494259      |
| Neumin Production Company        | Calcasieu Parish, Louisiana    |              |
|                                  |                                |              |