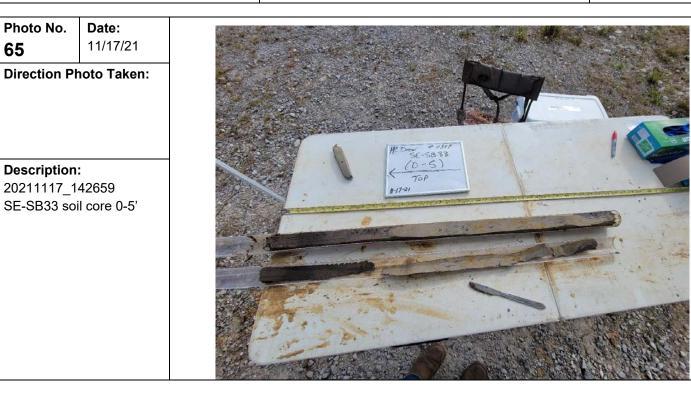

# **PHOTOGRAPHIC LOG**

| Client Name:                     | Site Location:                 | Project No.: |
|----------------------------------|--------------------------------|--------------|
| HC Drew Manual Estate "15" No. 1 | North Chopique Oil & Gas Field | 0494259      |
| Neumin Production Company        | Calcasieu Parish, Louisiana    |              |
|                                  |                                |              |

Photo No. Date: 11/17/21 66 Direction Photo Taken: **Description:** 20211117\_143549 SE-SB33 soil core 5-10'

| Client Name:                     | Site Location:                 | Project No.: |
|----------------------------------|--------------------------------|--------------|
| HC Drew Manual Estate "15" No. 1 | North Chopique Oil & Gas Field | 0494259      |
| Neumin Production Company        | Calcasieu Parish, Louisiana    |              |
|                                  |                                |              |