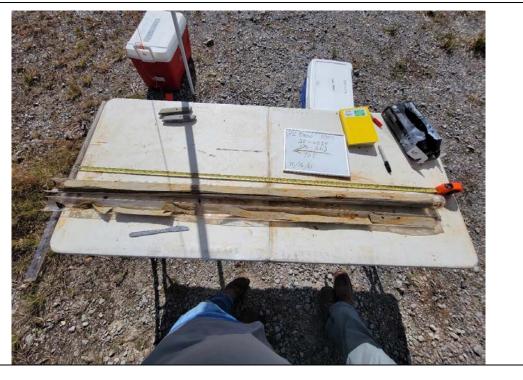

#### **Site Location:** North Chopique Oil & Gas Field Calcasieu Parish, Louisiana

**Description:** 20211116\_103750 SE-SB24 soil core 20-25'

13