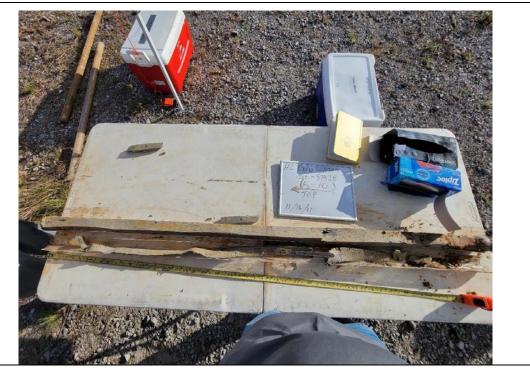

# **PHOTOGRAPHIC LOG**

**Client Name:** HC Drew Manual Estate "15" No. 1 Neumin Production Company

Date:

**Direction Photo Taken:** 

11/16/21

**Site Location:** North Chopique Oil & Gas Field Calcasieu Parish, Louisiana

| Photo No.<br><b>34</b>    | <b>Date:</b><br>11/16/21 |
|---------------------------|--------------------------|
| Direction Pr              | oto Taken:               |
|                           |                          |
|                           |                          |
| Description:              |                          |
| 20211116_1<br>SE-SB28 soi |                          |
|                           |                          |
|                           |                          |
|                           |                          |