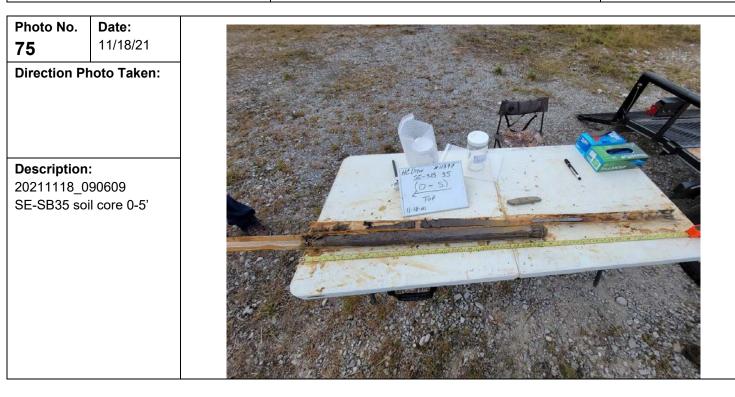

11/17/21

Site Location: North Chopique Oil & Gas Field Calcasieu Parish, Louisiana

| Photo No.<br>74            | <b>Date:</b><br>11/18/21 |  |
|----------------------------|--------------------------|--|
| Direction Ph               | noto Taken:              |  |
|                            |                          |  |
|                            |                          |  |
|                            |                          |  |
| Description:               |                          |  |
| 20211118_0<br>SE-SB35 dril |                          |  |
|                            |                          |  |
|                            |                          |  |
|                            |                          |  |
|                            |                          |  |
|                            |                          |  |
|                            |                          |  |