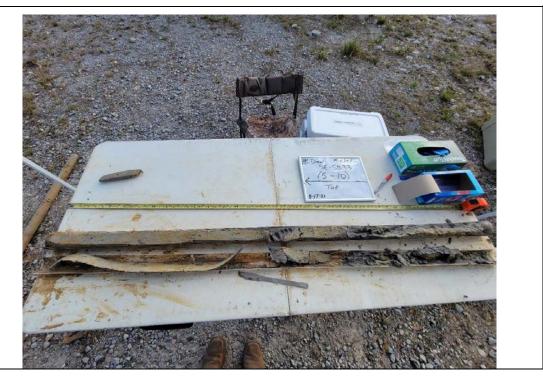

# **PHOTOGRAPHIC LOG**

| Client Name:                     | Site Location:                 | Project No.: |
|----------------------------------|--------------------------------|--------------|
| HC Drew Manual Estate "15" No. 1 | North Chopique Oil & Gas Field | 0494259      |
| Neumin Production Company        | Calcasieu Parish, Louisiana    |              |
|                                  |                                |              |

Photo No. Date: 11/17/21 66 Direction Photo Taken: **Description:** 20211117\_143549 SE-SB33 soil core 5-10'

| Client Name:                     | Site Location:                 | Project No.: |
|----------------------------------|--------------------------------|--------------|
| HC Drew Manual Estate "15" No. 1 | North Chopique Oil & Gas Field | 0494259      |
| Neumin Production Company        | Calcasieu Parish, Louisiana    |              |
|                                  |                                |              |