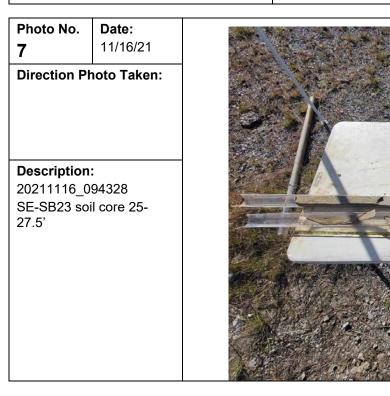

| Project No.: |
|----------------------------------|--------------------------------|--------------|
| HC Drew Manual Estate "15" No. 1 | North Chopique Oil & Gas Field | 0494259      |
| Neumin Production Company        | Calcasieu Parish, Louisiana    |              |
|                                  |                                |              |











| Client Name:                     | Site Location:                 | Project No.: |
|----------------------------------|--------------------------------|--------------|
| HC Drew Manual Estate "15" No. 1 | North Chopique Oil & Gas Field | 0494259      |
| Neumin Production Company        | Calcasieu Parish, Louisiana    |              |
|                                  |                                |              |





Photo No.

**Description:** 20211116\_095043

8

30'

Date: 11/16/21



**Description:** 20211116\_100334 SE-SB24 soil core 0-5'

9

# **PHOTOGRAPHIC LOG**

**Client Name:** HC Drew Manual Estate "15" No. 1 Neumin Production Company

Date:

**Direction Photo Taken:** 

11/16/21

**Site Location:** North Chopique Oil & Gas Field Calcasieu Parish, Louisiana



| Photo No.<br><b>10</b> | <b>Date:</b><br>11/16/21 |
|------------------------|--------------------------|
| Direction Ph           | noto Taken:              |
|                        |                          |
|                        |                          |
|                        |                          |
| Description:           |                          |
| 20211116_101027        |                          |
| S