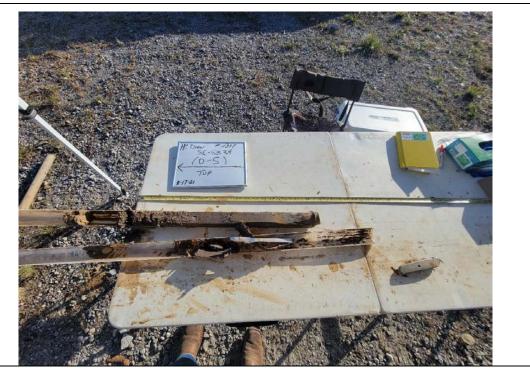

oto Taken: **Description:** 20211117\_143549 SE-SB33 soil core 5-10'





| Client Name:                     | Site Location:                 | Project No.: |
|----------------------------------|--------------------------------|--------------|
| HC Drew Manual Estate "15" No. 1 | North Chopique Oil & Gas Field | 0494259      |
| Neumin Production Company        | Calcasieu Parish, Louisiana    |              |
|                                  |                                |              |









Description: 20211117\_151506 SE-SB34 drilling location

69

# **PHOTOGRAPHIC LOG**

**Client Name:** HC Drew Manual Estate "15" No. 1 Neumin Production Company

> Date: 11/17/21

**Direction Photo Taken:** 

**Site Location:** North Chopique Oil & Gas Field Calcasieu Parish, Louisiana









**Description:** 20211117\_155317 SE-SB34 soil core 5-10'

71

# **PHOTOGRAPHIC LOG**

| Client Name:                     |  |  |
|----------------------------------|--|--|
| HC Drew Manual Estate "15" No. 1 |  |  |
| Neumin Production Company        |  |  |

Date: 11/17/21

**Direction Photo Taken:** 

**Site Location:** North Chopique Oil & Gas Field Calcasieu Parish, Louisiana Project No.: 0494259



 Photo No.
 Date:

 72
 11/17/21

 Direction Photo Taken:

 Description:

 20211117\_155959

 SE-SB34 soil core 10-15'





**Description:** 20211117\_160612

73

# **PHOTOGRAPHIC LOG**

| Client Name:                     |
|----------------------------------|
| HC Drew Manual Estate "15" No. 1 |
| Neumin Production Company        |

Date:

**Direction Photo Taken:** 

11/17/21

Site Lo