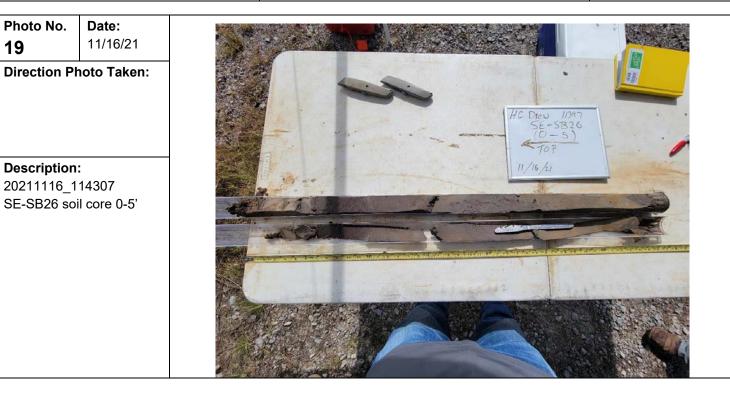

| Description:           |  |
|------------------------|--|
| 20211116_114307        |  |
| SE-SB26 soil core 0-5' |  |

Date:

11/16/21

Description: 20211116\_130144 SE-SB27 drill location

21

Date:

**Direction Photo Taken:** 