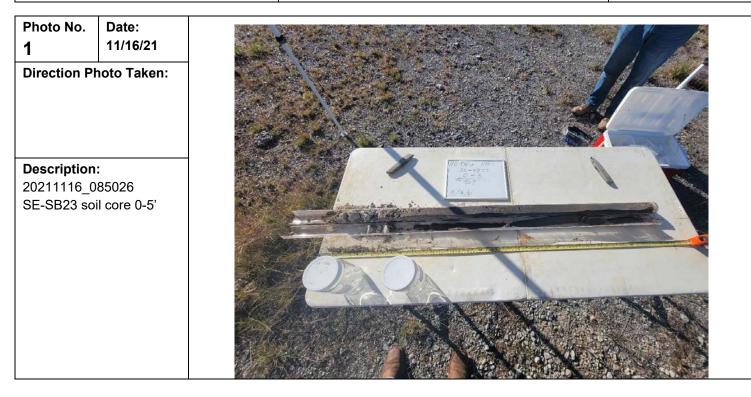

| Photo No.<br>2          | <b>Date:</b><br>11/16/21 |  |
|-------------------------|--------------------------|--|
| Direction Photo Taken:  |                          |  |
|                         |                          |  |
|                         |                          |  |
| Description:            |                          |  |
| 20211116_085523         |                          |  |
| SE-SB23 soil core 5-10' |                          |  |
|                         |                          |  |
|                         |                          |  |
|                         |                          |  |
|                         |                          |  |
|                         |                          |  |