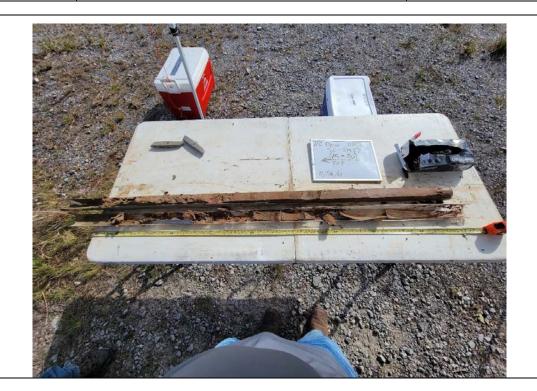

| Photo No.<br><b>10</b> | <b>Date:</b><br>11/16/21 |
|------------------------|--------------------------|
| Direction Ph           | noto Taken:              |
|                        |                          |
|                        |                          |
|                        |                          |
| Description:           |                          |
| 20211116_101027        |                          |
| SE-SB24 soi            | l core 5-10'             |
|                        |                          |
|                        |                          |
|                        |                          |
|                        |                          |
|                        |                          |
|                        |                          |