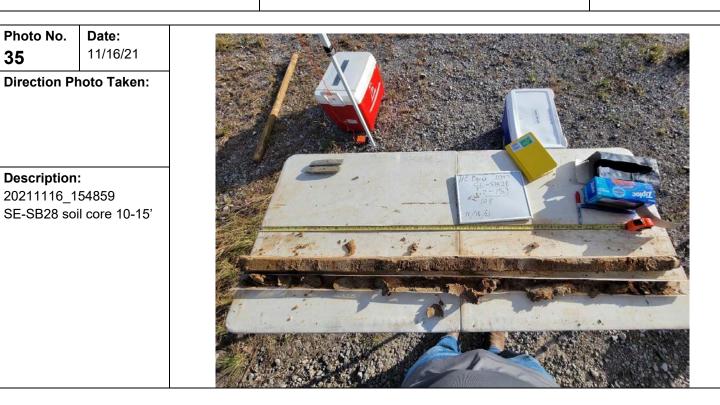

# **PHOTOGRAPHIC LOG**

**Client Name:** HC Drew Manual Estate "15" No. 1 Neumin Production Company

Date:

**Direction Photo Taken:** 

11/16/21

**Site Location:** North Chopique Oil & Gas Field Calcasieu Parish, Louisiana

| Photo No.<br><b>34</b>    | <b>Date:</b><br>11/16/21 |
|---------------------------|--------------------------|
| Direction Pr              | oto Taken:               |
|                           |                          |
|                           |                          |
| Description:              |                          |
| 20211116_1<br>SE-SB28 soi |                          |
|                           |                          |
|                           |                          |
|                           |                          |

35