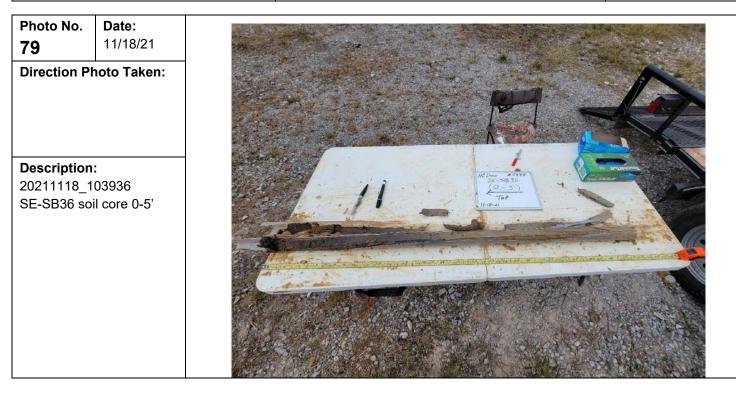

| Client Name:                     | Site Location:                 | Project No.: |
|----------------------------------|--------------------------------|--------------|
| HC Drew Manual Estate "15" No. 1 | North Chopique Oil & Gas Field | 0494259      |
| Neumin Production Company        | Calcasieu Parish, Louisiana    |              |
|                                  |                                |              |