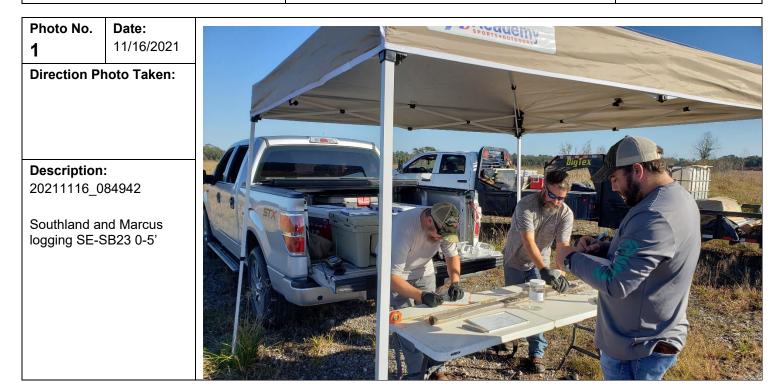

**Client Name:** HC Drew Manual Estate "15" No.1 Neumin Production Company **Site Location:** North Chopique Oil & Gas Field Calcasieu Parish, Louisiana

| Client Name:                    | Site Location:                 | Project No.: |
|---------------------------------|--------------------------------|--------------|
| HC Drew Manual Estate "15" No.1 | North Chopique Oil & Gas Field | 0494259      |
| Neumin Production Company       | Calcasieu Parish, Louisiana    |              |
|                                 |                                |              |