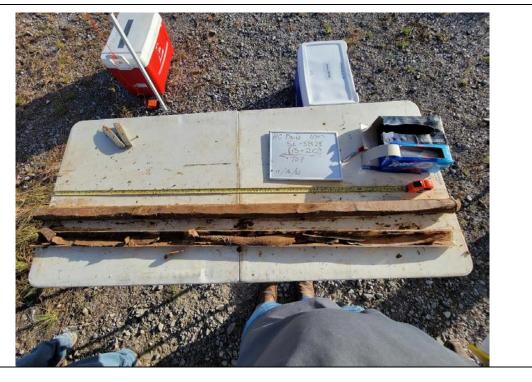

# **PHOTOGRAPHIC LOG**

**Client Name:** HC Drew Manual Estate "15" No. 1 Neumin Production Company

Date:

**Direction Photo Taken:** 

11/16/21

**Site Location:** North Chopique Oil & Gas Field Calcasieu Parish, Louisiana

| Photo No.<br><b>34</b>    | <b>Date:</b><br>11/16/21 |
|---------------------------|--------------------------|
| Direction Pr              | oto Taken:               |
|                           |                          |
|                           |                          |
| Description:              |                          |
| 20211116_1<br>SE-SB28 soi |                          |
|                           |                          |
|                           |                          |
|                           |                          |

35