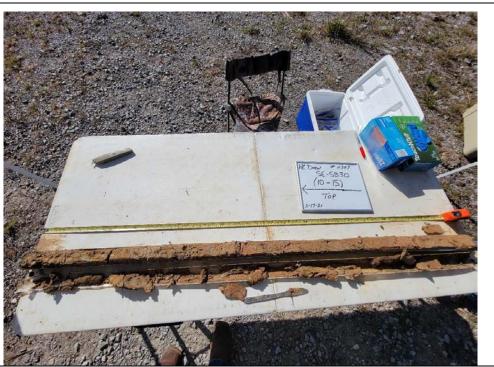

| Photo No.                 | Date:      |
|---------------------------|------------|
| 54                        | 11/17/21   |
| <b>Direction Ph</b>       | oto Taken: |
|                           |            |
|                           |            |
|                           |            |
| Description               |            |
| 20211117_1                |            |
| SE-SB31 drilling location |            |
|                           |            |
|                           |            |
|                           |            |
|                           |            |
|                           |            |
|                           |            |