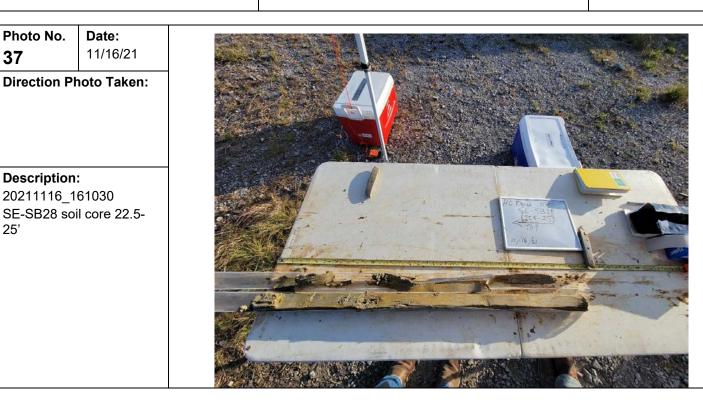

# **PHOTOGRAPHIC LOG**

**Client Name:** HC Drew Manual Estate "15" No. 1 Neumin Production Company

Date:

**Direction Photo Taken:** 

11/16/21

**Site Location:** North Chopique Oil & Gas Field Calcasieu Parish, Louisiana

| Photo No.           | Date:       |
|---------------------|-------------|
| 32                  | 11/16/21    |
| <b>Direction Ph</b> | noto Taken: |
|                     |             |
|                     |             |
|                     |             |
| Description         | •           |
| 20211116 1          |             |
| SE-SB28 dril        |             |
|                     |             |
|                     |             |
|                     |             |
|                     |             |
|                     |             |
|                     |             |