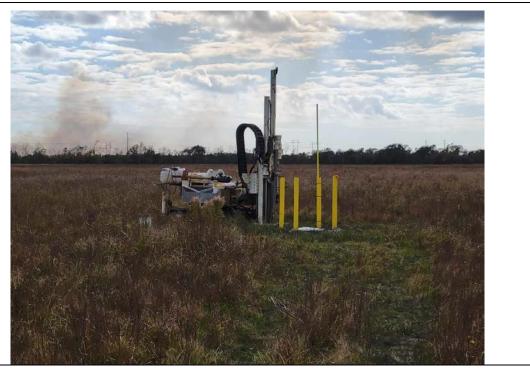

# **PHOTOGRAPHIC LOG**

| Client Name:                     | Site Location:                 | Project No.: |
|----------------------------------|--------------------------------|--------------|
| HC Drew Manual Estate "15" No. 1 | North Chopique Oil & Gas Field | 0494259      |
| Neumin Production Company        | Calcasieu Parish, Louisiana    |              |
|                                  |                                |              |

Photo No. Date: 11/17/21 66 Direction Photo Taken: **Description:** 20211117\_143549 SE-SB33 soil core 5-10'

| Client Name:                     | Site Location:                 | Project No.: |
|----------------------------------|--------------------------------|--------------|
| HC Drew Manual Estate "15" No. 1 | North Chopique Oil & Gas Field | 0494259      |
| Neumin Production Company        | Calcasieu Parish, Louisiana    |              |
|                                  |                                |              |