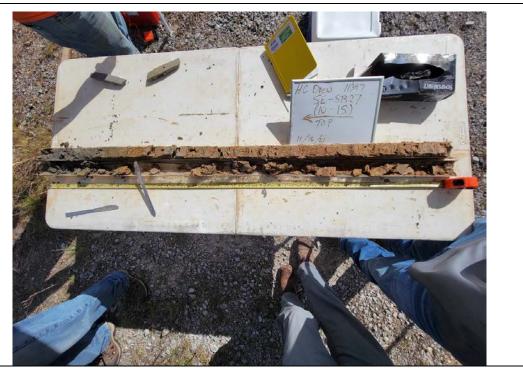

Photo No.

**Description:** 20211116\_095043

8

30'

Date: 11/16/21

**Description:** 20211116\_100334 SE-SB24 soil core 0-5'

9