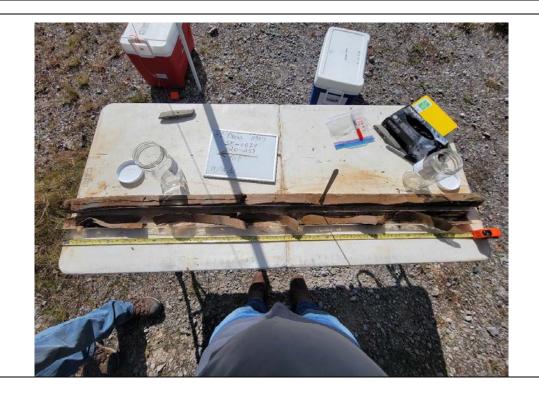

Photo No.

**Description:** 20211116\_095043

8

30'

Date: 11/16/21

**Description:** 20211116\_100334 SE-SB24 soil core 0-5'

9