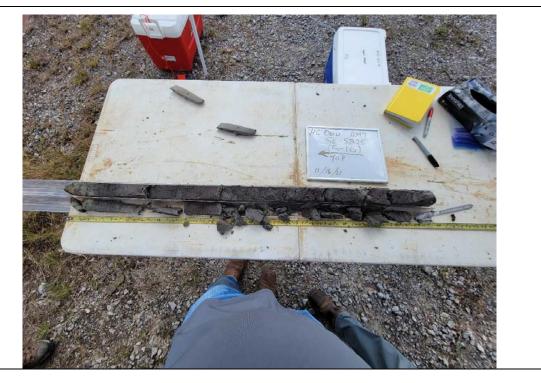

Photo No.

**Description:** 20211116\_095043

8

30'

Date: 11/16/21

**Description:** 20211116\_100334 SE-SB24 soil core 0-5'

9