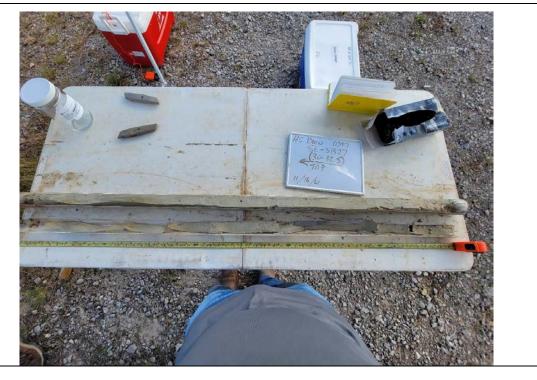

Photo No.

**Description:** 20211116\_095043

8

30'

Date: 11/16/21

**Description:** 20211116\_100334 SE-SB24 soil core 0-5'

9