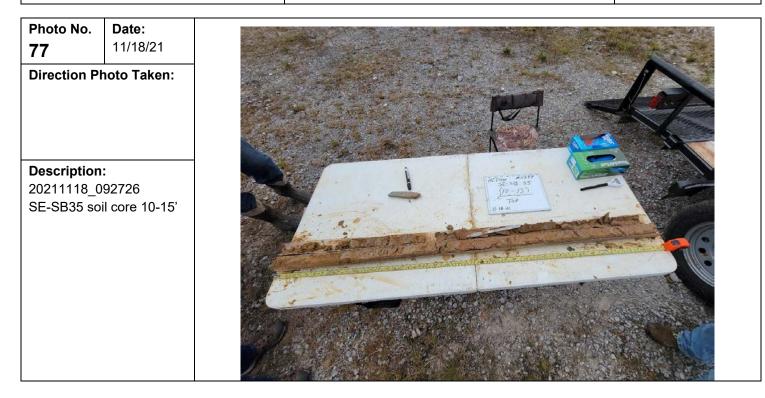

# **PHOTOGRAPHIC LOG**

| Client Name:                     |
|----------------------------------|
| HC Drew Manual Estate "15" No. 1 |
| Neumin Production Company        |

Date:

**Direction Photo Taken:** 

11/17/21

Site Location: North Chopique Oil & Gas Field Calcasieu Parish, Louisiana

| Photo No.<br>74            | <b>Date:</b><br>11/18/21 |  |
|----------------------------|--------------------------|--|
| Direction Ph               | noto Taken:              |  |
|                            |                          |  |
|                            |                          |  |
|                            |                          |  |
| Description:               |                          |  |
| 20211118_0<br>SE-SB35 dril |                          |  |
|                            |                          |  |
|                            |                          |  |
|                            |                          |  |
|                            |                          |  |
|                            |                          |  |
|                            |                          |  |