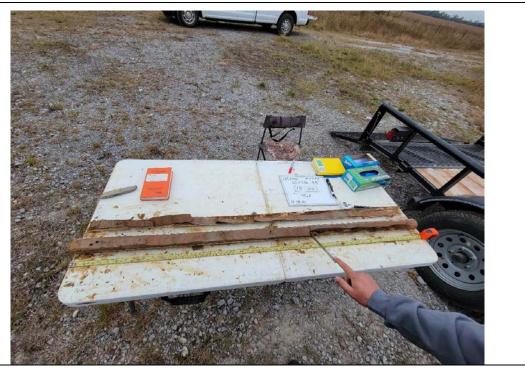

# **PHOTOGRAPHIC LOG**

| Client Name:                     |
|----------------------------------|
| HC Drew Manual Estate "15" No. 1 |
| Neumin Production Company        |

Date:

**Direction Photo Taken:** 

11/17/21

Site Location: North Chopique Oil & Gas Field Calcasieu Parish, Louisiana

| Photo No.<br>74            | <b>Date:</b><br>11/18/21 |  |
|----------------------------|--------------------------|--|
| Direction Ph               | noto Taken:              |  |
|                            |                          |  |
|                            |                          |  |
|                            |                          |  |
| Description:               |                          |  |
| 20211118_0<br>SE-SB35 dril |                          |  |
|                            |                          |  |
|                            |                          |  |
|                            |                          |  |
|                            |                          |  |
|                            |                          |  |
|                            |                          |  |