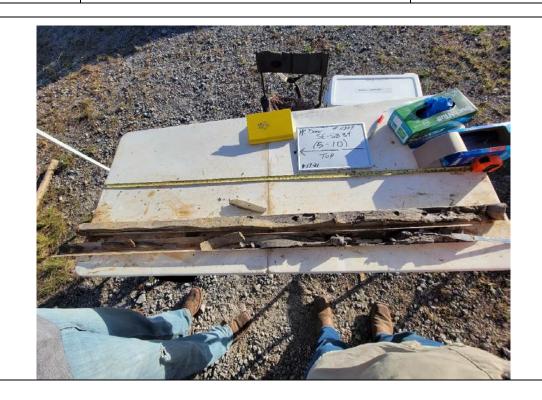

|
|                                  |                                |              |









Description: 20211117\_151506 SE-SB34 drilling location

69

# **PHOTOGRAPHIC LOG**

**Client Name:** HC Drew Manual Estate "15" No. 1 Neumin Production Company

> Date: 11/17/21

**Direction Photo Taken:** 

**Site Location:** North Chopique Oil & Gas Field Calcasieu Parish, Louisiana









**Description:** 20211117\_155317 SE-SB34 soil core 5-10'

71

# **PHOTOGRAPHIC LOG**

| Client Name:                     |  |  |
|----------------------------------|--|--|
| HC Drew Manual Estate "15" No. 1 |  |  |
| Neumin Production Company        |  |  |

Date: 11/17/21

**Direction Photo Taken:** 

**Site Location:** North Chopique Oil & Gas Field Calcasieu Parish, Louisiana Project No.: 0494259



 Photo No.
 Date:

 72
 11/17/21

 Direction Photo Taken:

 Description:

 20211117\_155959

 SE-SB34 soil core 10-15'





**Description:** 20211117\_160612

73

# **PHOTOGRAPHIC LOG**

| Client Name:                     |
|----------------------------------|
| HC Drew Manual Estate "15" No. 1 |
| Neumin Production Company        |

Date:

**Direction Photo Taken:** 

11/17/21

Site Location: North Chopique Oil & Gas Field Calcasieu Parish, Louisiana



| Photo No.<br>74            | <b>Date:</b><br>11/18/21 |  |
|----------------------------|--------------------------|--|
| Direction Ph               | noto Taken:              |  |
|                            |                          |  |
|                            |                          |  |
|                            |