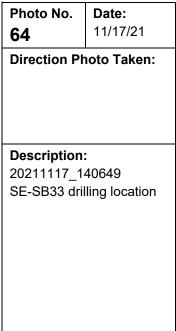

# **PHOTOGRAPHIC LOG**

| Client Name:                     | Site Location:                 | Project No.: |
|----------------------------------|--------------------------------|--------------|
| HC Drew Manual Estate "15" No. 1 | North Chopique Oil & Gas Field | 0494259      |
| Neumin Production Company        | Calcasieu Parish, Louisiana    |              |
|                                  |                                |              |

Photo No. Date: 11/17/21 66 Direction Photo Taken: **Description:** 20211117\_143549 SE-SB33 soil core 5-10'

| Client Name:                     | Site Location:                 | Project No.: |
|----------------------------------|--------------------------------|--------------|
| HC Drew Manual Estate "15" No. 1 | North Chopique Oil & Gas Field | 0494259      |
| Neumin Production Company        | Calcasieu Parish, Louisiana    |              |
|                                  |                                |              |