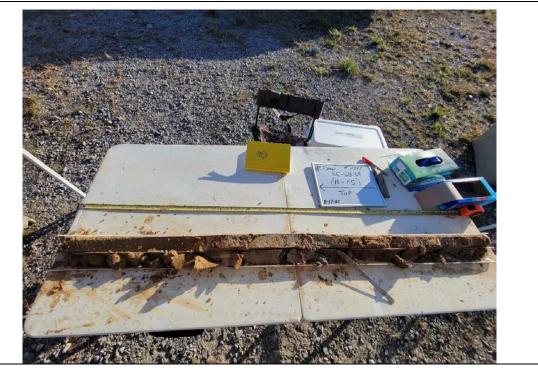

151506 SE-SB34 drilling location

69

# **PHOTOGRAPHIC LOG**

**Client Name:** HC Drew Manual Estate "15" No. 1 Neumin Production Company

> Date: 11/17/21

**Direction Photo Taken:** 

**Site Location:** North Chopique Oil & Gas Field Calcasieu Parish, Louisiana









**Description:** 20211117\_155317 SE-SB34 soil core 5-10'

71

# **PHOTOGRAPHIC LOG**

| Client Name:                     |  |  |
|----------------------------------|--|--|
| HC Drew Manual Estate "15" No. 1 |  |  |
| Neumin Production Company        |  |  |

Date: 11/17/21

**Direction Photo Taken:** 

**Site Location:** North Chopique Oil & Gas Field Calcasieu Parish, Louisiana Project No.: 0494259



 Photo No.
 Date:

 72
 11/17/21

 Direction Photo Taken:

 Description:

 20211117\_155959

 SE-SB34 soil core 10-15'





**Description:** 20211117\_160612

73

# **PHOTOGRAPHIC LOG**

| Client Name:                     |
|----------------------------------|
| HC Drew Manual Estate "15" No. 1 |
| Neumin Production Company        |

Date:

**Direction Photo Taken:** 

11/17/21

Site Location: North Chopique Oil & Gas Field Calcasieu Parish, Louisiana



| Photo No.<br>74            | <b>Date:</b><br>11/18/21 |  |
|----------------------------|--------------------------|--|
| Direction Ph               | noto Taken:              |  |
|                            |                          |  |
|                            |                          |  |
|                            |                          |  |
| Description:               |                          |  |
| 20211118_0<br>SE-SB35 dril |