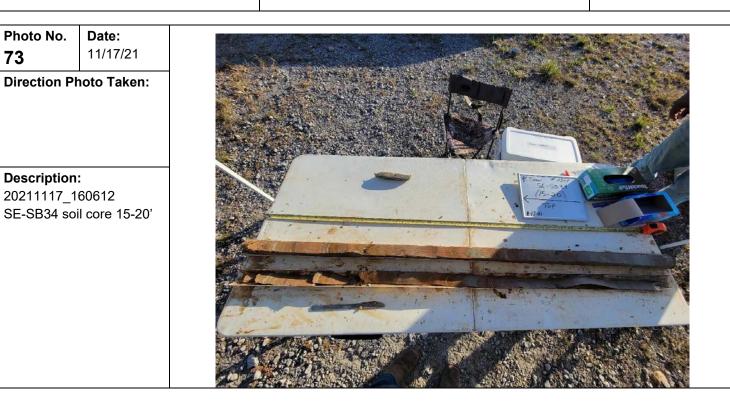

**PHOTOGRAPHIC LOG**

| Client Name:                     |  |  |
|----------------------------------|--|--|
| HC Drew Manual Estate "15" No. 1 |  |  |
| Neumin Production Company        |  |  |

Date: 11/17/21

**Direction Photo Taken:** 

**Site Location:** North Chopique Oil & Gas Field Calcasieu Parish, Louisiana Project No.: 0494259



 Photo No.
 Date:

 72
 11/17/21

 Direction Photo Taken:

 Description:

 20211117\_155959

 SE-SB34 soil core 10-15'





**Description:** 20211117\_160612

73

# **PHOTOGRAPHIC LOG**

| Client Name:                     |
|----------------------------------|
| HC Drew Manual Estate "15" No. 1 |
| Neumin Production Company        |

Date:

**Direction Photo Taken:** 

11/17/21

Site Location: North Chopique Oil & Gas Field Calcasieu Parish, Louisiana



| Photo No.<br>74            | <b>Date:</b><br>11/18/21 |  |
|----------------------------|--------------------------|--|
| Direction Ph               | noto Taken:              |  |
|                            |                          |  |
|                            |                          |  |
|                            |                          |  |
| Description:               |                          |  |
| 20211118_0<br>SE-SB35 dril |                          |  |
|                            |                          |  |
|                            |                          |  |
|                            |                          |  |
|                            |                          |  |
|                            |                          |  |
|