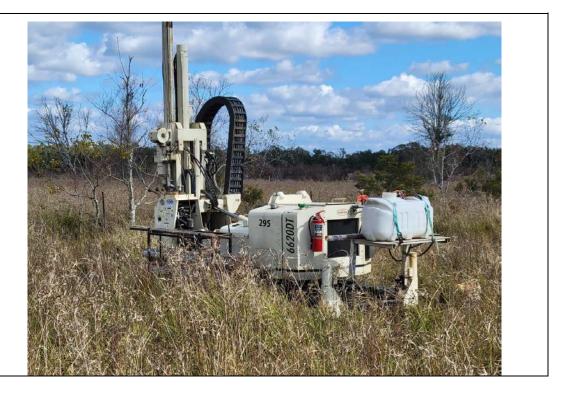

**Client Name:** HC Drew Manual Estate "15" No. 1 Neumin Production Company **Site Location:** North Chopique Oil & Gas Field Calcasieu Parish, Louisiana

| Photo No.<br><b>16</b>           | <b>Date:</b><br>11/16/21 |
|----------------------------------|--------------------------|
| Direction Ph                     | ioto Taken:              |
|                                  |                          |
|                                  |                          |
| <b>Description</b><br>20211116 1 |                          |
| Drilling locati                  |                          |
|                                  |                          |
|                                  |                          |
|                                  |                          |