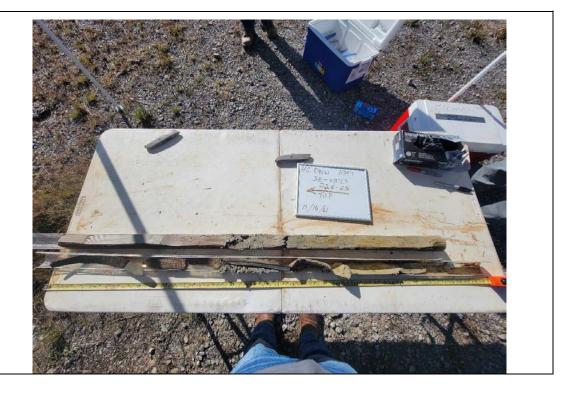

Photo No.

**Description:** 20211116\_095043

8

30'

Date: 11/16/21

**Description:** 20211116\_100334 SE-SB24 soil core 0-5'

9