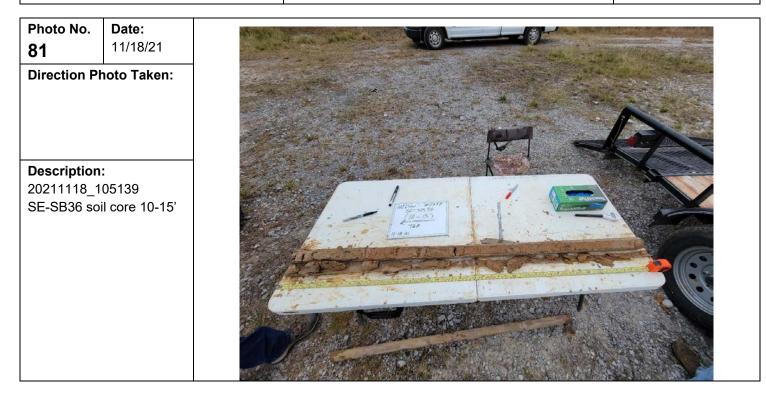

**Client Name:** HC Drew Manual Estate "15" No. 1 Neumin Production Company **Site Location:** North Chopique Oil & Gas Field Calcasieu Parish, Louisiana