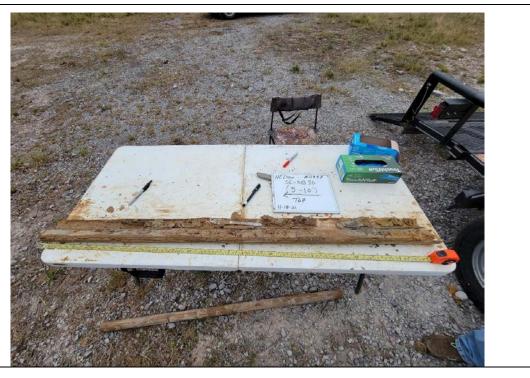

| Client Name:                     | Site Location:                 | Project No.: |
|----------------------------------|--------------------------------|--------------|
| HC Drew Manual Estate "15" No. 1 | North Chopique Oil & Gas Field | 0494259      |
| Neumin Production Company        | Calcasieu Parish, Louisiana    |              |
|                                  |                                |              |