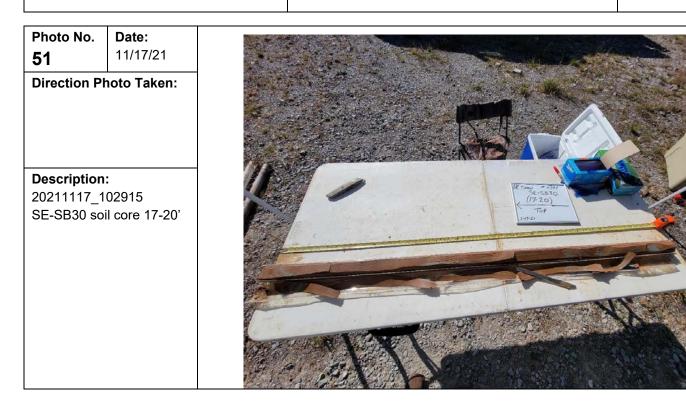

-|--------------------------------|--------------|
| HC Drew Manual Estate "15" No. 1 | North Chopique Oil & Gas Field | 0494259      |
| Neumin Production Company        | Calcasieu Parish, Louisiana    |              |
|                                  |                                |              |











**Client Name:** HC Drew Manual Estate "15" No. 1 Neumin Production Company **Site Location:** North Chopique Oil & Gas Field Calcasieu Parish, Louisiana









**Client Name:** HC Drew Manual Estate "15" No. 1 Neumin Production Company **Site Location:** North Chopique Oil & Gas Field Calcasieu Parish, Louisiana











**Client Name:** HC Drew Manual Estate "15" No. 1 Neumin Production Company **Site Location:** North Chopique Oil & Gas Field Calcasieu Parish, Louisiana









| Client Name:                     | Site Location:                 | Project No.: |
|----------------------------------|--------------------------------|--------------|
| HC Drew Manual Estate "15" No. 1 | North Chopique Oil & Gas Field | 0494259      |
| Neumin Production Company        | Calcasieu Parish, Louisiana    |              |
|                                  |                                |              |





| Photo No.                 | Date:      |
|---------------------------|------------|
| 54                        | 11/17/21   |
| <b>Direction Ph</b>       | oto Taken: |
|                           |            |
|                           |            |
|                           |            |
| Description               |            |
| 20211117_1