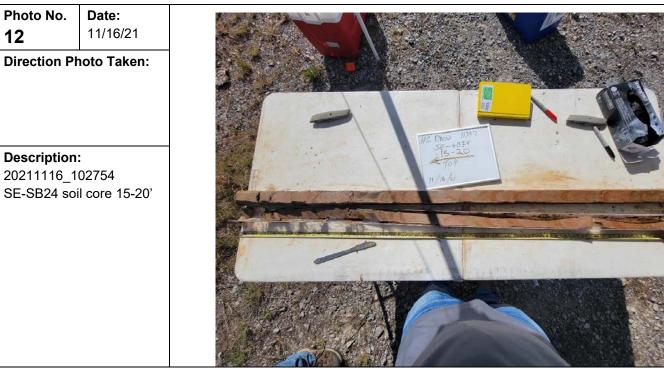

Photo No.

**Description:** 20211116\_095043

8

30'

Date: 11/16/21

**Description:** 20211116\_100334 SE-SB24 soil core 0-5'

9