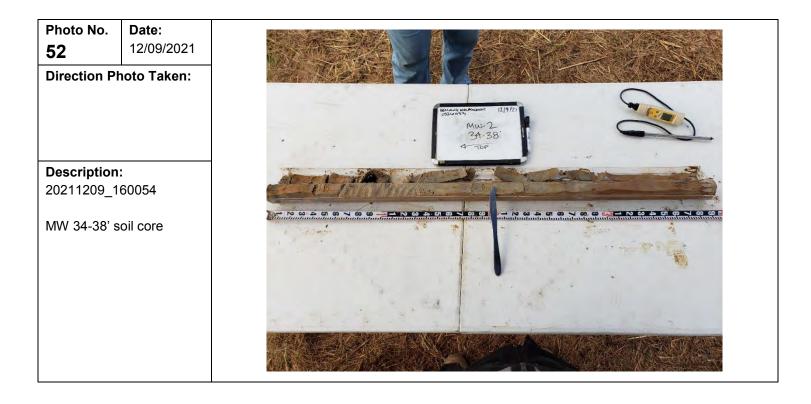

|  |
| Direction P                                                                  | hoto Taken:                | Тор<br>4 тор                                                                                                        |  |
| <b>Description</b><br>20211209_1                                             |                            |                                                                                                                     |  |
| MW 30-34' s                                                                  | soil core                  |                                                                                                                     |  |





| Client Name:<br>Henning Management, L.L.C. v. Chevron<br>U.S.A. Inc., et al. | <b>Site Location:</b><br>Hayes Oil & Gas Field, Calcasieu and Jefferson<br>Davis Parishes, Louisiana | <b>Project No.:</b> 0526033 |
|------------------------------------------------------------------------------|------------------------------------------------------------------------------------------------------|-----------------------------|
|                                                                              |                                                                                                      |                             |









| Client Nam<br>Henning Ma<br>U.S.A. Inc., | anagement, L. | L.C. v. Chevron | Site Location:<br>Hayes Oil & Gas Field, Calcasieu and Jefferson<b