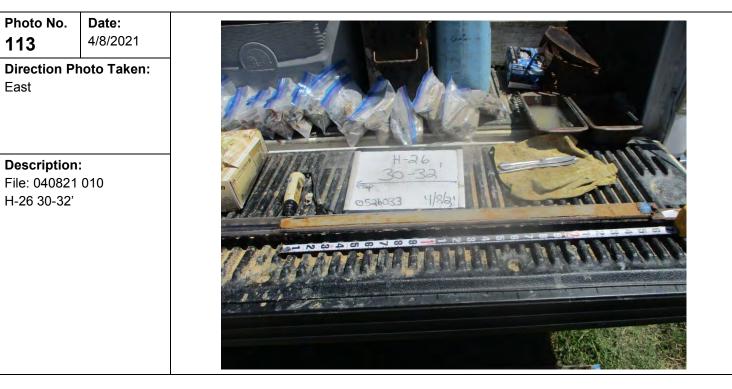

| Client Name<br>Henning Ma<br>U.S.A. Inc., | inagement, L.L.           | C. v. Chevron | <b>Site Location:</b><br>Hayes Oil & Gas Field, Calcasieu and Jefferson<br>Davis Parishes, Louisiana | <b>Project No.:</b> 0526033 |
|-------------------------------------------|---------------------------|---------------|------------------------------------------------------------------------------------------------------|-----------------------------|
| Photo No.<br>21                           | <b>Date:</b><br>11/4/2019 |               |                                                                                                      |                             |