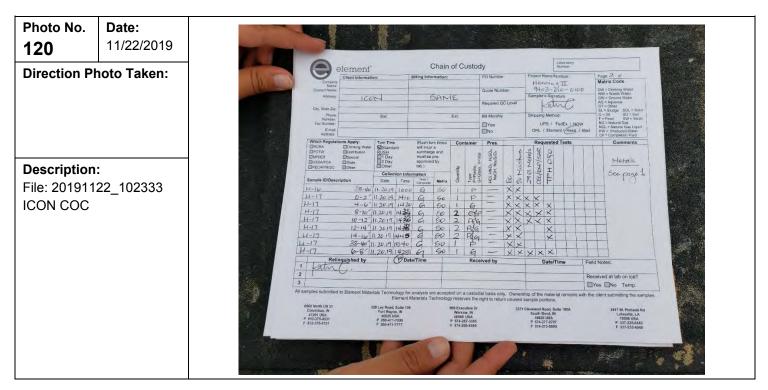

| Photo No.<br><b>28</b>                   | <b>Date:</b><br>11/4/2019 |
|------------------------------------------|---------------------------|
| Direction Pr<br>West                     | noto Taken:               |
| Description:<br>File: 110419<br>H-5 4-8' |                           |