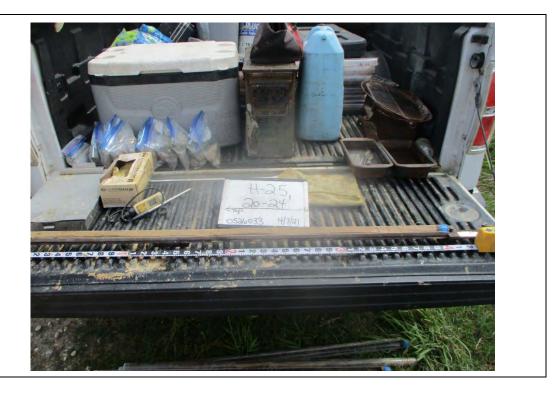

Photo No.

Northwest

**Description:** File: 103119 007 H-3 22-24'

7

| Client Name:                                              | Site Location:                                                           | Project No.: |
|-----------------------------------------------------------|--------------------------------------------------------------------------|--------------|
| Henning Management, L.L.C. v. Chevron U.S.A. Inc., et al. | Hayes Oil & Gas Field, Calcasieu and Jefferson Davis Parishes, Louisiana | 0526033      |