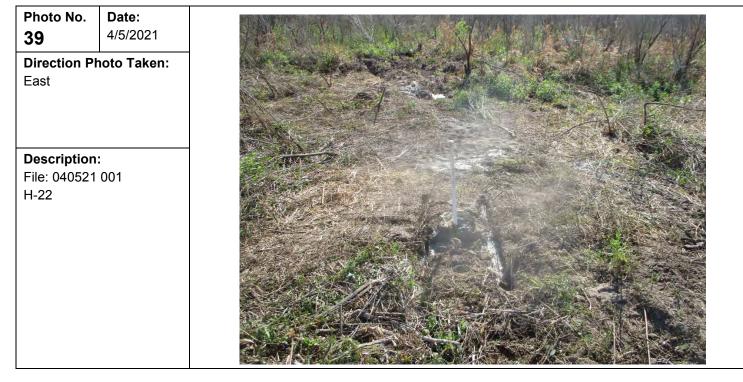

| Photo No.<br><b>42</b>              | <b>Date:</b> 10/30/2019 |
|-------------------------------------|-------------------------|
| Direction Pl                        | hoto Taken:             |
|                                     |                         |
| Description                         |                         |
| File: 20191030_083148<br>H-1 40-42' |                         |
|                                     |                         |
|                                     |                         |
|                                     |                         |
|                                     |                         |