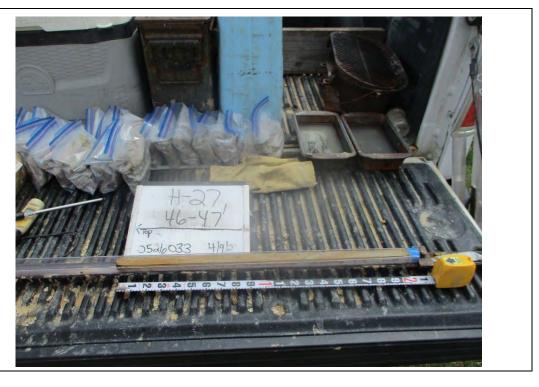

| Photo No.<br><b>44</b> | <b>Date:</b> 10/30/2019 |              |
|------------------------|-------------------------|--------------|
|                        | hoto Taken:             |              |
|                        |                         | H-1 8035.14  |
|                        |                         | A 42-44'     |
| Description            | :                       | Top 10-50-19 |
| File: 201910           |                         |              |
| H-1 42-44'             |                         |              |
|                        |                         |              |
|                        |                         |              |
|                        |                         |              |
|                        |                         |              |
|                        |                         |              |
|                        |                         |              |
|                        |                         |              |