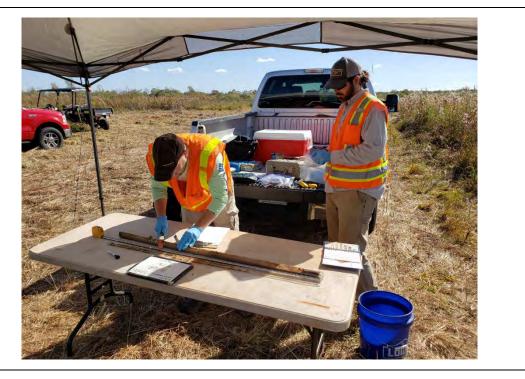

| Photo No.<br>71                                           | <b>Date:</b> 10/31/2019      |  |
|-----------------------------------------------------------|------------------------------|--|
| Direction P                                               | hoto Taken:                  |  |
| Description<br>File: 201910<br>ICON Geopt<br>crew at site | 031_085444<br>robe and drill |  |
|                                                           |                              |  |