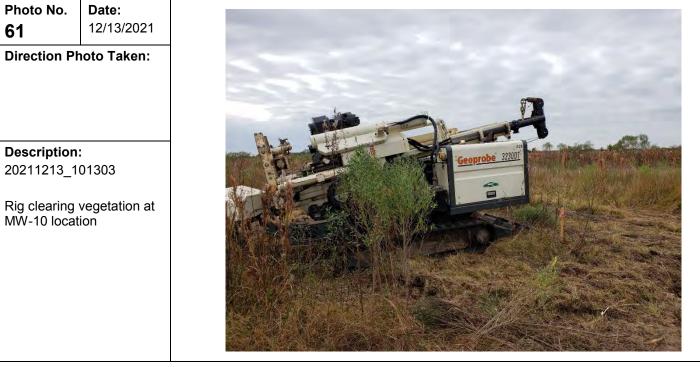

| Client Name: |                                                           | Site Location:                                                           | Project No.: |
|--------------|-----------------------------------------------------------|--------------------------------------------------------------------------|--------------|
|              | Henning Management, L.L.C. v. Chevron U.S.A. Inc., et al. | Hayes Oil & Gas Field, Calcasieu and Jefferson Davis Parishes, Louisiana | 0526033      |