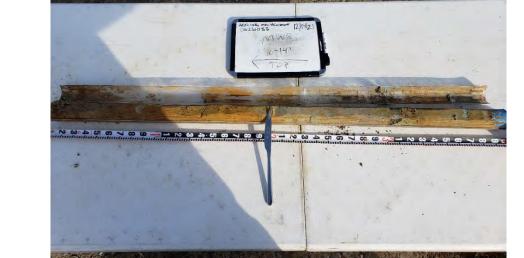

|
| Direction P                                                                         | hoto Taken:                |            |                                                                                                      |                             |
|                                                                                     |                            |            | 100200031 [2][19[2]<br>10220033 [2][19[2]<br>10-1(4)                                                 |                             |
| <b>Description</b> 20211214_0                                                       |                            |            | TTOP -                                                                                               |                             |











| Client Name:<br>Henning Management, L.L.C. v. Chevron<br>U.S.A. Inc., et al. | <b>Site Location:</b><br>Hayes Oil & Gas Field, Calcasieu and Jefferson<br>Davis Parishes, Louisiana | <b>Project No.:</b> 0526033 |  |
|------------------------------------------------------------------------------|------------------------------------------------------------------------------------------------------|-----------------------------|--|
|------------------------------------------------------------------------------|------------------------------------------------------------------------------------------------------|-----------------------------|--|









| Client Name<br>Henning Ma<br>U.S.A. Inc., | nagement, L.L.C            | v. Chevron | <b>Site Location:</b><br>Hayes Oil & Gas Fie