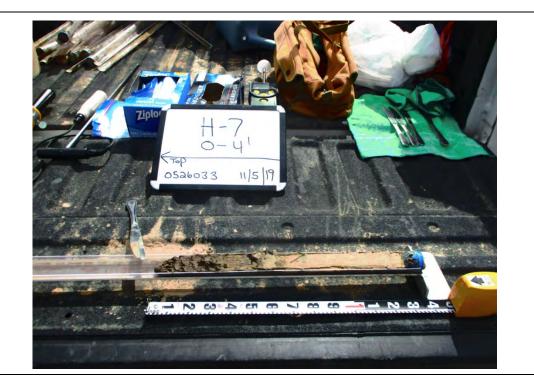

**Description:** File: 110519 010 H-7 0-4'

| Photo No.<br><b>42</b>                   | <b>Date:</b><br>11/5/2019 |  |
|------------------------------------------|---------------------------|--|
| Direction Photo Taken:<br>Southeast      |                           |  |
| Description:<br>File: 110519<br>H-7 4-8' |                           |  |