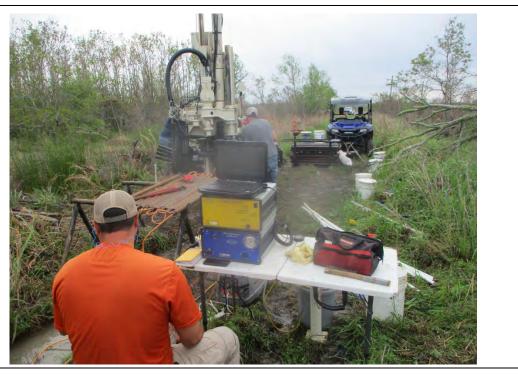

| Photo No.<br>12                                                                              | <b>Date:</b><br>10/28/2019       | SW 240 270 300 NW 330 N 30                                                                         |
|----------------------------------------------------------------------------------------------|----------------------------------|----------------------------------------------------------------------------------------------------|
| Direction Pl<br>Northwest<br>Description<br>File: 201910<br>Flagging drill<br>with Katie, 13 | :<br>28_160058<br>ling locations | 240 270 300 330 0 30<br>305°NW (T) ● 30.085482, -92.914983 ±11m ▲ -33 m<br>0 28.0ct 2019, 16:00:58 |
|                                                                                              |                                  |                                                                                                    |