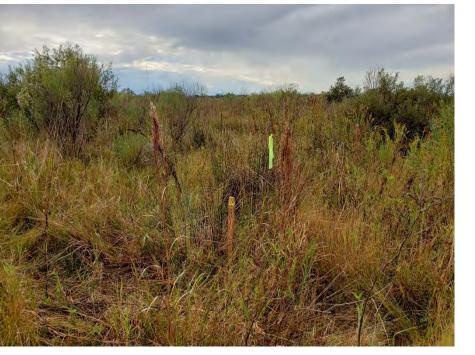

|  |
|                 |             |  |
|                 |             |  |
|                 |             |  |
|                 |             |  |
|                 |             |  |





| Client Name:<br>Henning Management, L.L.C. v. Chevron<br>U.S.A. Inc., et al.Site Location:<br>Hayes Oil & Gas Field, Calcasieu and Jefferson<br>Davis Parishes, LouisianaProject No.:<br>0526033 |
|--------------------------------------------------------------------------------------------------------------------------------------------------------------------------------------------------|
|--------------------------------------------------------------------------------------------------------------------------------------------------------------------------------------------------|











| Client Name:                                              | Site Location:                                                              | Project No.: |
|-----------------------------------------------------------|-----------------------------------------------------------------------------|--------------|
| Henning Management, L.L.C. v. Chevron U.S.A. Inc., et al. | Hayes Oil & Gas Field, Calcasieu and Jefferson<br>Davis Parishes, Louisiana | 0526033      |



**Description:** 20211111 105822

H-8R 0-2' soil cuttings -EC: 1.33 -Clayey silt, dark brown (10 YR 3/3), dry to slightly moist, medium stiff, no odor -PID: 0.1



 Photo No.
 Date:

 26
 11/11/2021

 Direction P→to Taken:

 Description:

 20211111\_110822

 H-8E 0-2' soil cuttings

 -EC: 1.34

 -Clay with silt, dark brown