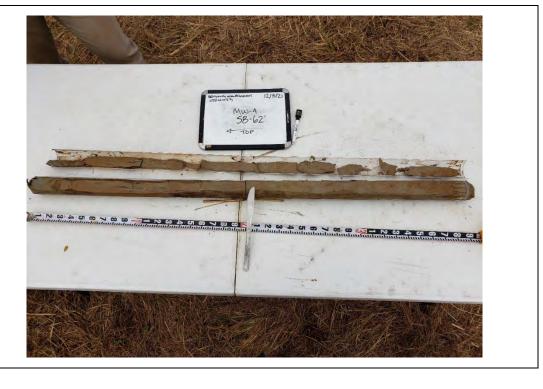

211208\_131449

MW-4 54-58' soil core

| Client Name:<br>Henning Management, L.L.C. v. Chevron<br>U.S.A. Inc., et al. |                            | hevron | <b>Site Location:</b><br>Hayes Oil & Gas Field, Calcasieu and Jefferson<br>Davis Parishes, Louisiana | <b>Project No.:</b> 0526033 |
|------------------------------------------------------------------------------|----------------------------|--------|------------------------------------------------------------------------------------------------------|-----------------------------|
| Photo No.<br>17                                                              | <b>Date:</b><br>12/08/2021 |        |                                                                                                      |                             |









left

| Client Name:                                              | Site Location:                                                              | Project No.: |
|-----------------------------------------------------------|-----------------------------------------------------------------------------|--------------|
| Henning Management, L.L.C. v. Chevron U.S.A. Inc., et al. | Hayes Oil & Gas Field, Calcasieu and Jefferson<br>Davis Parishes, Louisiana | 0526033      |

| Photo No.<br>19                | <b>Date:</b><br>12/08/2021 |
|--------------------------------|----------------------------|
| Direction Ph                   | oto Taken:                 |
|                                |                            |
|                                |                            |
| De