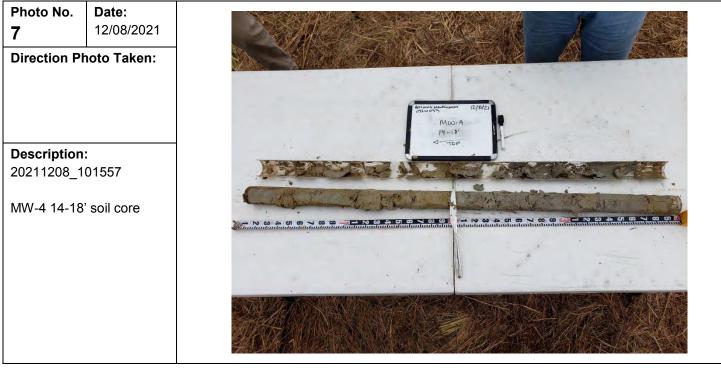

|                                |

**Description:** 20211208\_095848

MW-4 6-10' soil core







|  | Client Name:<br>Henning Management, L.L.C. v. Chevron<br>U.S.A. Inc., et al. | <b>Site Location:</b><br>Hayes Oil & Gas Field, Calcasieu and Jefferson<br>Davis Parishes, Louisiana | <b>Project No.:</b> 0526033 |
|--|------------------------------------------------------------------------------|------------------------------------------------------------------------------------------------------|-----------------------------|
|--|------------------------------------------------------------------------------|------------------------------------------------------------------------------------------------------|-----------------------------|









| Client Name:<br>Henning Management, L.L.C. v. Chevron<br>U.S.A. Inc., et al. |  | /. Chevron | <b>Site Location:</b><br>Hayes Oil & Gas Field, Calcasieu and Jefferson<br>Davis Parishes, Louisiana | <b>Project No.:</b> 0526033 |
|------------------------------------------------------------------------------|--|------------|------------------------------------------------------------------------------------------------------|-----------------------------|
| Photo No.Date:912/08/2021Direction Photo Taken:                              |  |            |                                                                                                      |                             |











| Client Name:<br>Henning Management, L.L.C. v. Chevron<br>U.S.A. Inc., et al. |