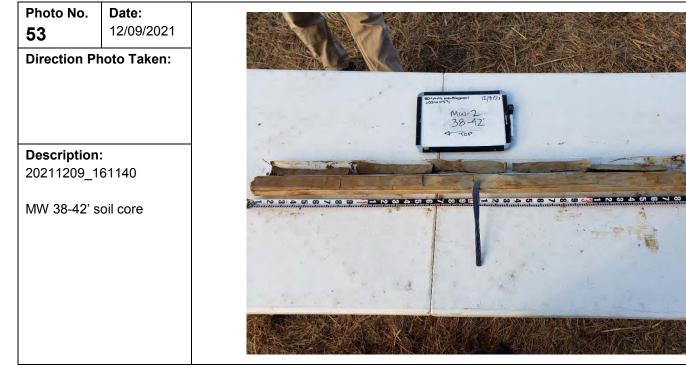

| soil core                  |                                                                                                                     |  |





| Client Name:<br>Henning Management, L.L.C. v. Chevron<br>U.S.A. Inc., et al. | <b>Site Location:</b><br>Hayes Oil & Gas Field, Calcasieu and Jefferson<br>Davis Parishes, Louisiana | <b>Project No.:</b> 0526033 |
|------------------------------------------------------------------------------|------------------------------------------------------------------------------------------------------|-----------------------------|
|                                                                              |                                                                                                      |                             |









| Client Nam<br>Henning Ma<br>U.S.A. Inc., | anagement, L. | L.C. v. Chevron | Site Location:<br>Hayes Oil & Gas Field, Calcasieu and Jefferson<br>Davis Parishes, Louisiana | <b>Project No.:</b> 0526033 |
|------------------------------------------|---------------|-----------------|-----------------------------------------------------------------------------------------------|-----------------------------|
|                                          | -             |                 |                                                                                               |                             |
| Photo No                                 | Date:         |                 |                                                                                               |