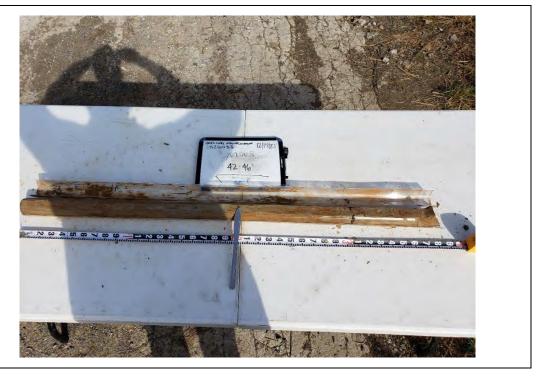

--------------------------------------------------------------------------------|-----------------------------|
| Photo No.<br><b>99</b>                      | Date:<br>12/14/2021         |                                                                                                      |                             |







| Client Name:                                              | Site Location:                                                              | Project No.: |
|-----------------------------------------------------------|-----------------------------------------------------------------------------|--------------|
| Henning Management, L.L.C. v. Chevron U.S.A. Inc., et al. | Hayes Oil & Gas Field, Calcasieu and Jefferson<br>Davis Parishes, Louisiana | 0526033      |









103

Description: 20211214\_105739

MW-8 46-50' soil core

12/14/2021

**Direction Photo Taken:** 

| Client Name:<br>Henning Management, L.L.C. v. Chevron<br>U.S.A. Inc., et al. |              | C. v. Chevron | Site Location:<br>Hayes Oil & Gas Field, Calcasieu and Jefferson<br>Davis Parishes, Louisiana | <b>Project No.:</b> 0526033           |
|------------------------------------------------------------------------------|--------------|---------------|-----------------------------------------------------------------------------------------------|---------------------------------------|
|                                                                              |              |               |