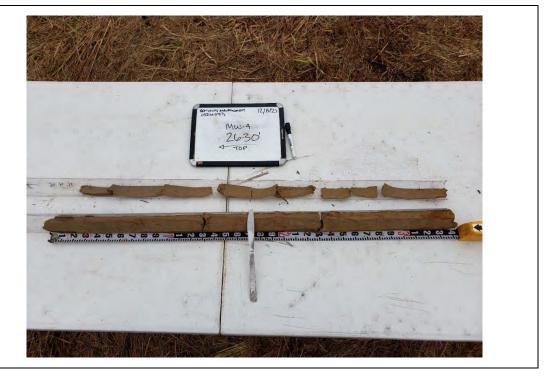

--------------------------------------------------------------|-----------------------------|









| Client Name:<br>Henning Management, L.L.C. v. Chevron<br>U.S.A. Inc., et al. |  | /. Chevron | <b>Site Location:</b><br>Hayes Oil & Gas Field, Calcasieu and Jefferson<br>Davis Parishes, Louisiana | <b>Project No.:</b> 0526033 |
|------------------------------------------------------------------------------|--|------------|------------------------------------------------------------------------------------------------------|-----------------------------|
| Photo No.Date:912/08/2021Direction Photo Taken:                              |  |            |                                                                                                      |                             |











| Client Name:<br>Henning Management, L.L.C. v. Chevron<br>U.S.A. Inc., et al. |                     | Site Location:<br>Hayes Oil & Gas Field, Calcasieu and Jefferson<br>Davis Parishes, Louisiana | <b>Project No.:</b> 0526033 |
|------------------------------------------------------------------------------|---------------------|-----------------------------------------------------------------------------------------------|-----------------------------|
| Photo No.<br>11                                                              | Date:<br>12/08/2021 |                                                                                               |                             |
| Description 20211208_1                                                       |                     | Musica