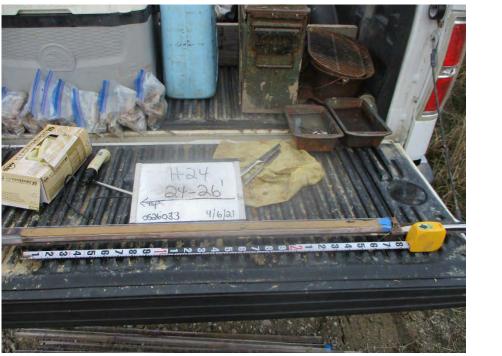

| Photo No.<br>8                                    | <b>Date:</b><br>10/31/2019 |
|---------------------------------------------------|----------------------------|
| Direction Ph<br>Northwest                         | noto Taken:                |
| <b>Description:</b><br>File: 103119<br>H-3 24-26' |                            |