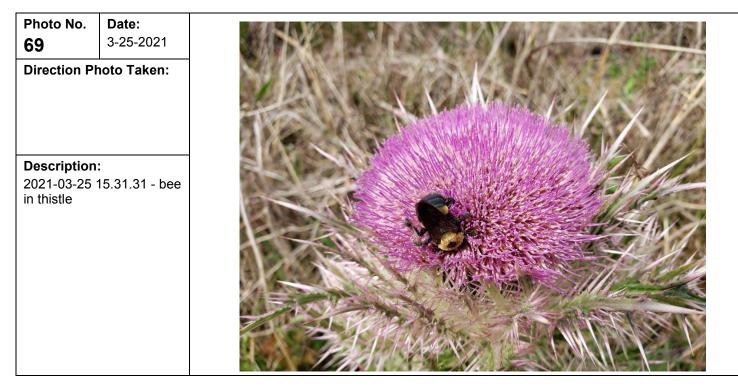

| Client Name:                                              | Site Location:                                                              | Project No.: |
|-----------------------------------------------------------|-----------------------------------------------------------------------------|--------------|
| Henning Management, L.L.C. v. Chevron U.S.A. Inc., et al. | Hayes Oil & Gas Field, Calcasieu and Jefferson<br>Davis Parishes, Louisiana | 0526033      |
|                                                           |                                                                             |              |