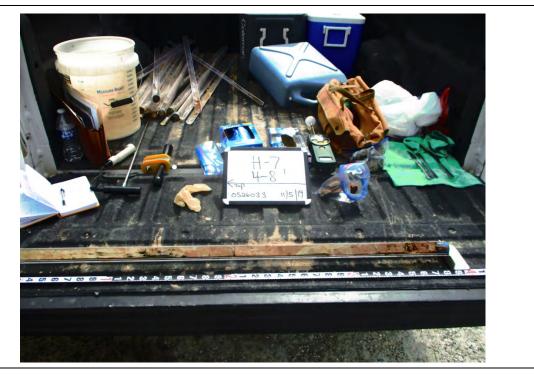

| Photo No.<br>44                            | <b>Date:</b><br>11/5/2019 |
|--------------------------------------------|---------------------------|
| Direction Photo Taken:<br>Southeast        |                           |
| Description:<br>File: 110519<br>H-7 12-16' |                           |