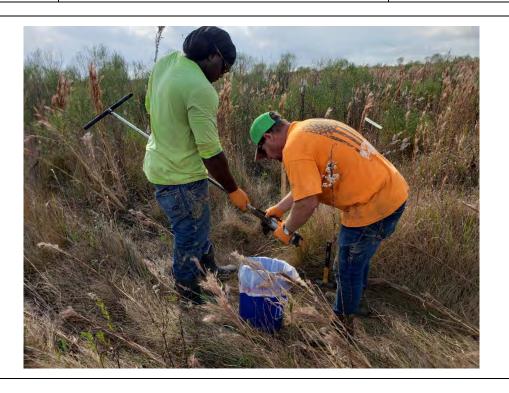

| Photo No.                 | <b>Date:</b> |
|---------------------------|--------------|
| <b>15</b>                 | 10/31/2019   |
| Direction Ph<br>Northwest | noto Taken:  |

**Description:** File: 103119 015 H-3 38-40'