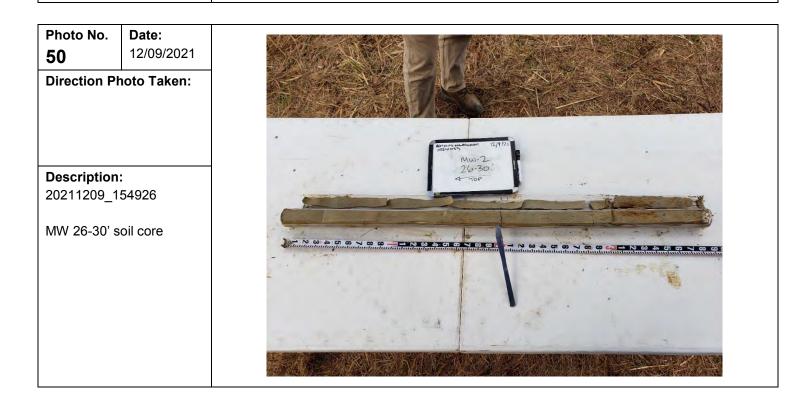

-|
| Photo No.<br><b>49</b>                    | <b>Date:</b><br>12/09/2021 |                                                                                                                 |         |
| Direction P                               | hoto Taken:                | 12/97/21<br>12/97/21<br>MUJ-2                                                                                   | Nelse o |
| <b>Description</b> 20211209_1             |                            | 22-210'                                                                                                         |         |
| MW 22-26' s                               | soil core                  |                                                                                                                 |         |





| Client Name:<br>Henning Management, L.L.C. v. Chevron<br>U.S.A. Inc., et al. |                            | Site Location:Project No.:ChevronHayes Oil & Gas Field, Calcasieu and Jefferson<br>Davis Parishes, Louisiana0526033 |  |
|------------------------------------------------------------------------------|----------------------------|---------------------------------------------------------------------------------------------------------------------|--|
| Photo No.<br>51                                                              | <b>Date:</b><br>12/09/2021 |                                                                                                                     |  |
| Direction P                                                                  | hoto Taken: