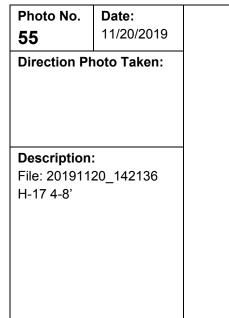

| Photo No.<br><b>44</b> | <b>Date:</b> 10/30/2019 |              |
|------------------------|-------------------------|--------------|
|                        | hoto Taken:             |              |
|                        |                         | H-1 8035.14  |
|                        |                         | A 42-44'     |
| Description            | :                       | Top 10-50-19 |
| File: 201910           |                         |              |
| H-1 42-44'             |                         |              |
|                        |                         |              |
|                        |                         |              |
|                        |                         |              |
|                        |                         |              |
|                        |                         |              |
|                        |                         |              |
|                        |                         |              |