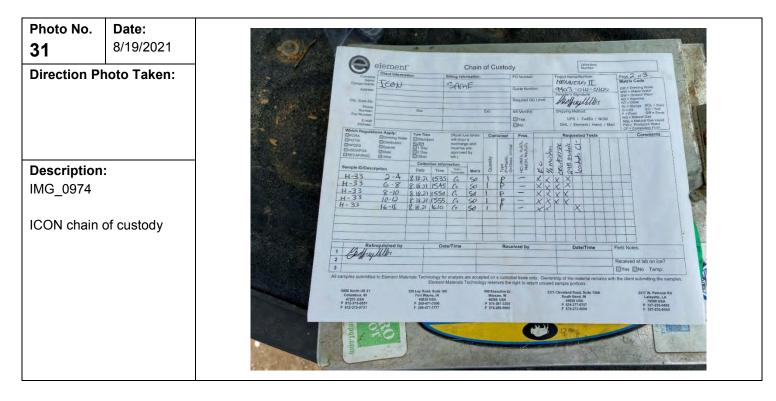

| Photo No.<br>3                              | <b>Date:</b> 10/29/2019 |
|---------------------------------------------|-------------------------|
| Direction Pl<br>East                        | noto Taken:             |
|                                             |                         |
| <b>Description</b><br>File: 201910          | 29_082944               |
| Chris Miller µ<br>GEM survey<br>128241, wat |                         |
|                                             |                         |
|                                             |                         |
|                                             |                         |