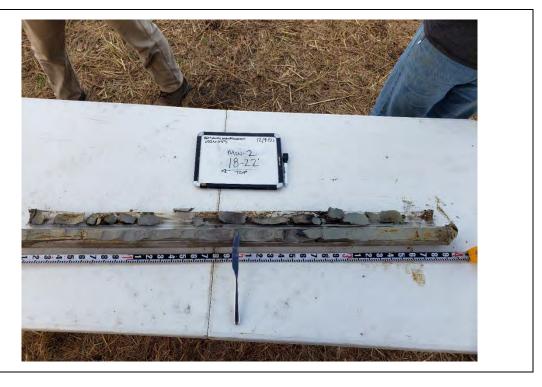

----------------------------------------|--------------------------------------------------------------------------|--------------|
| Henning Management, L.L.C. v. Chevron U.S.A. Inc., et al. | Hayes Oil & Gas Field, Calcasieu and Jefferson Davis Parishes, Louisiana | 0526033      |



| Photo No.     | Date:       |
|---------------|-------------|
| 48            | 12/09/2021  |
| Direction Ph  | noto Taken: |
|               |             |
|               |             |
|               |             |
| Description   | :           |
| 20211209_1    | 53715       |
| MW 18-22' s   | oil core    |
| 10100 10-22 3 |             |
|               |             |
|               |             |
|               |             |
|               |             |
|               |             |





| Client Name<br>Henning Ma<br>U.S.A. Inc., | nagement, L.L.C. v.        | Site Location:Project NhevronHayes Oil & Gas Field, Calcasieu and Jefferson<br>Davis Parishes, Louisiana0526033 | lo.:    |
|-------------------------------------------|----------------------------|-----------------------------------------------------------------------------------------------------------------|---------|
| Photo No.<br><b>49</b>                    | <b>Date:</b><br>12/09/2021 |                                                                                                                 |         |
| Direction P                               | hoto Taken:                | 12/97/21<br>12/97/21<br>MUJ-2                                                                                   | Nelse o |