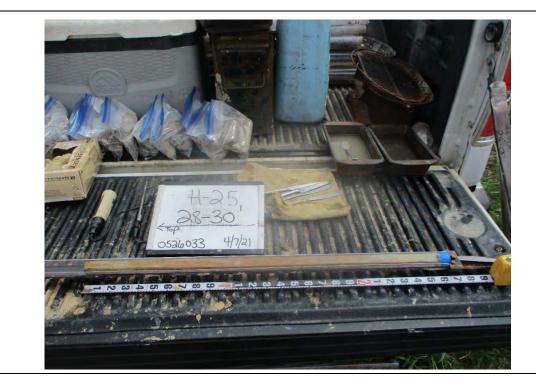

**Description:** File: 103119 011 H-3 30-32'

| Photo No.<br>12                                    | <b>Date:</b><br>10/31/2019 |
|----------------------------------------------------|----------------------------|
| Direction Pr<br>Northwest                          | noto Taken:                |
| <b>Description</b> :<br>File: 103119<br>H-3 32-34' |                            |