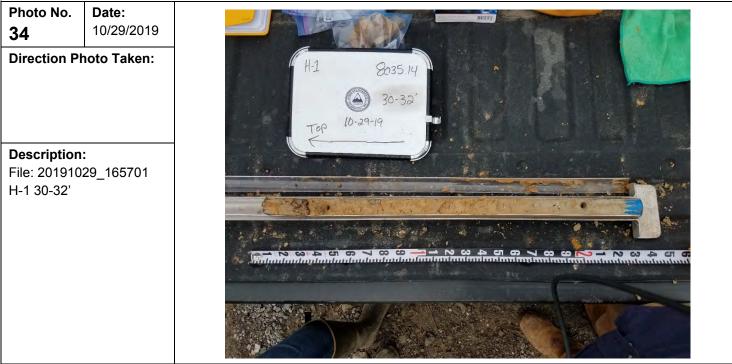

| Photo No.<br><b>44</b> | <b>Date:</b> 10/30/2019 |              |
|------------------------|-------------------------|--------------|
|                        | hoto Taken:             |              |
|                        |                         | H-1 8035.14  |
|                        |                         | A 42-44'     |
| Description            | :                       | Top 10-50-19 |
| File: 201910           |                         |              |
| H-1 42-44'             |                         |              |
|                        |                         |              |
|                        |                         |              |
|                        |                         |              |
|                        |                         |              |
|                        |                         |              |
|                        |                         |              |
|                        |                         |              |