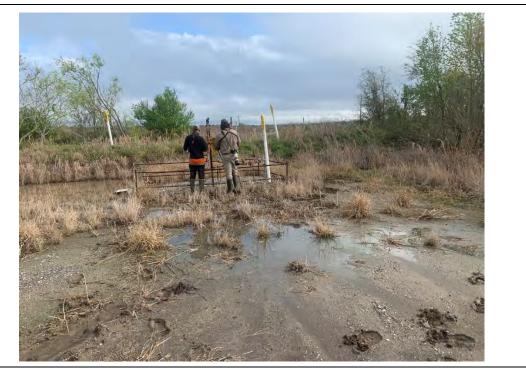

| Photo No.<br><b>16</b>           | Date:      |  |
|----------------------------------|------------|--|
| Direction Ph<br>North            | oto Taken: |  |
| Description:<br>IMG_2150<br>10-A |            |  |





| Client Name:                                              | Site Location:                                                              | Project No.: |
|-----------------------------------------------------------|-----------------------------------------------------------------------------|--------------|
| Henning Management, L.L.C. v. Chevron U.S.A. Inc., et al. | Hayes Oil & Gas Field, Calcasieu and Jefferson<br>Davis Parishes, Louisiana | 0526033      |

#### Photo No. Date: 17

Direction Photo Taken: West

**Description:** IMG\_2151 Texas Gas Pipeline Valve Site









| Client Name:                                              | Site Location:                                                           | Project No.: |
|-----------------------------------------------------------|--------------------------------------------------------------------------|--------------|
| Henning Management, L.L.C. v. Chevron U.S.A. Inc., et al. | Hayes Oil & Gas Field, Calcasieu and Jefferson Davis Parishes, Louisiana | 0526033      |

# Photo No.Date:19Direction Photo Taken:<br/>Northwest

**Description:** IMG\_2153 11-G









| Client Name:<br>Henning Management, L.L.C. v. Chevron<br>U.S.A. Inc., et al. | <b>Site Location:</b><br>Hayes Oil & Gas Field, Calcasieu and Jefferson<br>Davis Parishes, Louisiana | <b>Project No.:</b> 0526033 |
|---------------------------