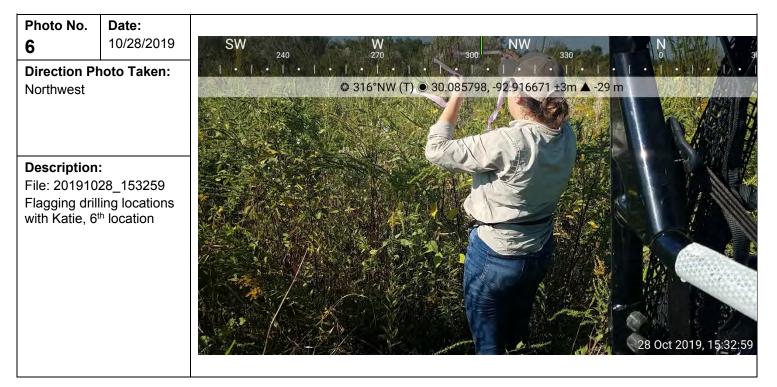

| Photo No.<br>7                                                                                               | <b>Date:</b><br>10/28/2019 | NE 50 50 50 120<br>30 55°NE (T) ● 30.08512, -92.919641 ±9m ▲ -27 m |
|--------------------------------------------------------------------------------------------------------------|----------------------------|--------------------------------------------------------------------|
| Direction Pl<br>Northeast                                                                                    | hoto Taken:                |                                                                    |
| Description:<br>File: 20191028_153940<br>Flagging drilling locations<br>with Katie, 7 <sup>th</sup> location |                            | 28 OFF2019, 16 39,40                                               |