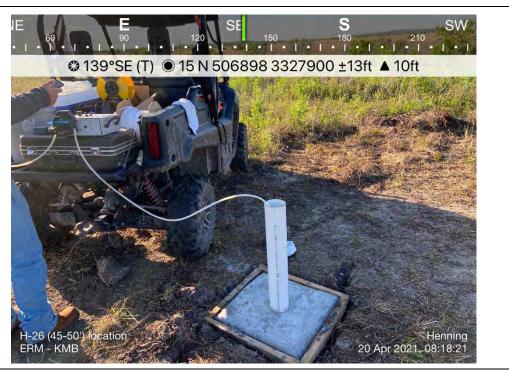

| 4/20/2021    |
| Direction Ph<br>Southeast | oto Taken:   |

Description: File: IMG\_5181 H-26 (45-50') location



| Photo No.           | Date:      |
|---------------------|------------|
| 12                  | 4/20/2021  |
| <b>Direction Ph</b> | oto Taken: |
| Southeast           |            |
|                     |            |
|                     |            |
|                     |            |
| Description:        |            |
| File: IMG_51        | 82         |
| H-26 (45-50')       | ) location |
|                     |            |
|                     |            |
|                     |            |
|                     |            |
|                     |            |
|                     |            |
|                     |            |





| Client Name:                                                | Site Location:                                                                 | Project No.: |
|-------------------------------------------------------------|--------------------------------------------------------------------------------|--------------|
| Henning Management, L.L.C. v. Chevro<br>U.S.A. Inc., et al. | on Hayes Oil & Gas Field, Calcasieu and Jefferson<br>Davis Parishes, Louisiana | 0526033      |

| Photo No.<br>13                                                     | <b>Date:</b><br>4/20/2021 |  |
|---------------------------------------------------------------------|---------------------------|--|
| Direction Pl<br>East                                                | hoto Taken:               |  |
| Desc