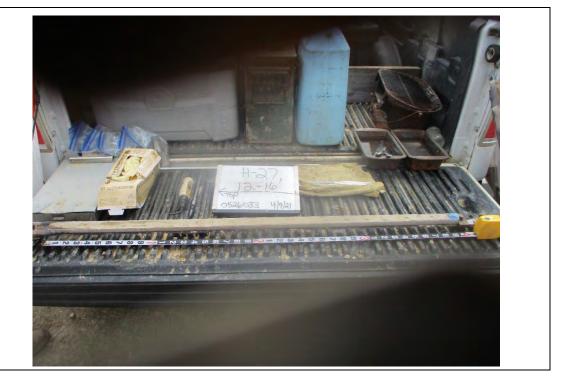

Photo No.

Northwest

**Description:** File: 103119 007 H-3 22-24'

7

| Client Name:                                              | Site Location:                                                           | Project No.: |
|-----------------------------------------------------------|--------------------------------------------------------------------------|--------------|
| Henning Management, L.L.C. v. Chevron U.S.A. Inc., et al. | Hayes Oil & Gas Field, Calcasieu and Jefferson Davis Parishes, Louisiana | 0526033      |