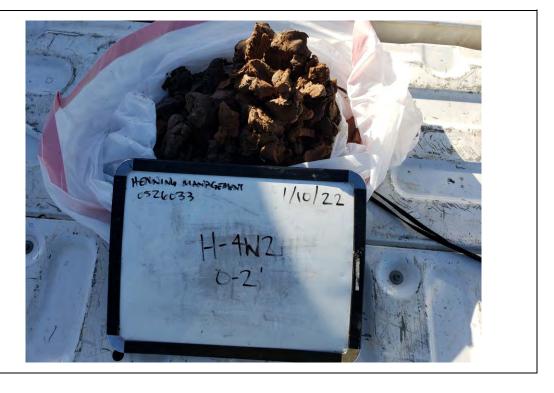

| Photo No.<br><b>42</b>              | <b>Date:</b> 10/30/2019 |
|-------------------------------------|-------------------------|
| Direction Pl                        | hoto Taken:             |
|                                     |                         |
| Description                         |                         |
| File: 20191030_083148<br>H-1 40-42' |                         |
|                                     |                         |
|                                     |                         |
|                                     |                         |
|                                     |                         |

8035.14 (A) 40-42' 10-50 -19

| Client Name:                                              | Site Location:                                                              | Project No.: |
|-----------------------------------------------------------|-----------------------------------------------------------------------------|--------------|
| Henning Management, L.L.C. v. Chevron U.S.A. Inc., et al. | Hayes Oil & Gas Field, Calcasieu and Jefferson<br>Davis Parishes, Louisiana | 0526033      |