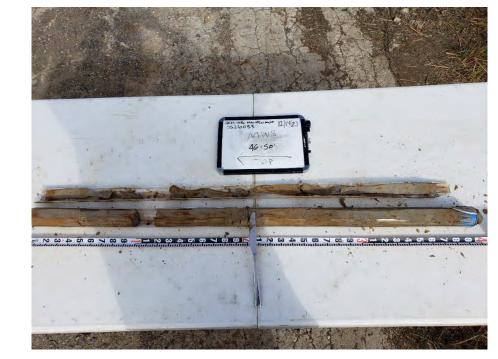

s, Louisiana | <b>Project No.:</b> 0526033           |
|------------------------------------------------------------------------------|--------------|---------------|-----------------------------------------------------------------------------------------------|---------------------------------------|
|                                                                              |              |               |                                                                                               | · · · · · · · · · · · · · · · · · · · |
| Photo No.                                                                    | to No. Date: |               |                                                                                               |                                       |









#### **PHOTOGRAPHIC LOG**

| Client Name:                                              | Site Location:                                                              | Project No.: |
|-----------------------------------------------------------|-----------------------------------------------------------------------------|--------------|
| Henning Management, L.L.C. v. Chevron U.S.A. Inc., et al. | Hayes Oil & Gas Field, Calcasieu and Jefferson<br>Davis Parishes, Louisiana | 0526033      |

### 10512/14/2021Direction Photo Taken:

Date:

Description: 20211214\_112838

MW-8 0-54' cores, 0' at top, top of each core to the left









| Client Name:                                              | Site Location:                                                              | Project No.: