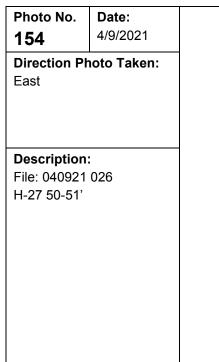

| Photo No.<br>3                              | <b>Date:</b> 10/29/2019 |
|---------------------------------------------|-------------------------|
| Direction Pl<br>East                        | noto Taken:             |
|                                             |                         |
| <b>Description</b><br>File: 201910          | 29_082944               |
| Chris Miller µ<br>GEM survey<br>128241, wat |                         |
|                                             |                         |
|                                             |                         |
|                                             |                         |