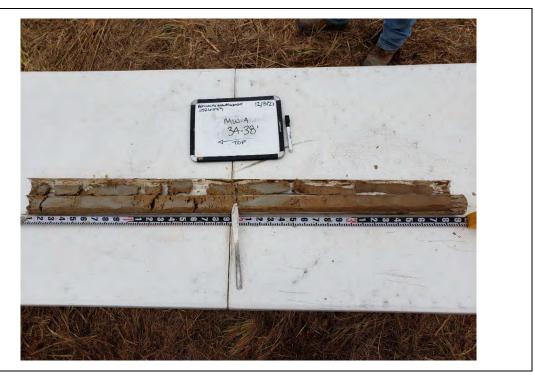

------------------------------------------------------------------------------|-----------------------------|
| Photo No.<br>11                                                              | Date:<br>12/08/2021 |                                                                                               |                             |
| Description 20211208_1                                                       |                     | Musica<br>30-34<br>Top                                                                        |                             |
| MW-4 30-34                                                                   | ' soil core         |                                                                                               |                             |







| Client Name:<br>Henning Management, L.L.C. v. Chevron<br>U.S.A. Inc., et al. |                            |                   | <b>ation:</b><br>il & Gas Field, Calcasieu an<br>rishes, Louisiana | d Jefferson   | <b>Project No.:</b> 0526033 |
|------------------------------------------------------------------------------|----------------------------|-------------------|--------------------------------------------------------------------|---------------|-----------------------------|
| Photo No.<br>13                                                              | <b>Date:</b><br>12/08/2021 |                   |                                                                    |               |                             |
| Direction Pl<br>Description<br>20211208 1