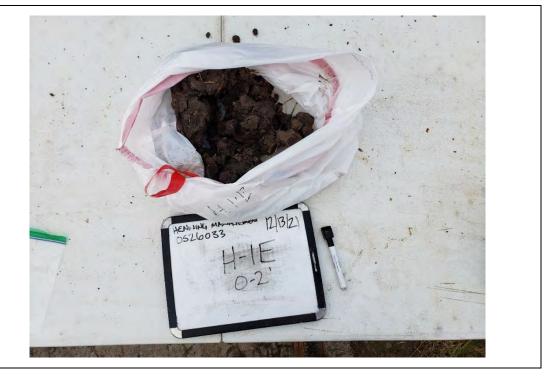

| Photo No.<br>2                                  | <b>Date:</b><br>10/31/2019 |
|-------------------------------------------------|----------------------------|
| Direction Photo Taken:<br>Northwest             |                            |
| <b>Description:</b><br>File: 103119<br>H-3 4-8' |                            |