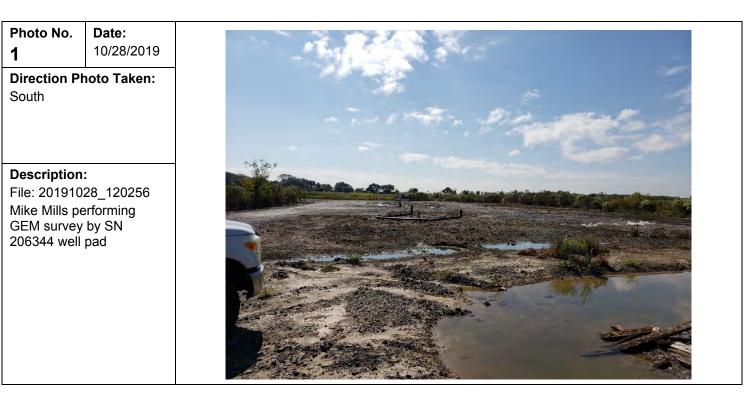

| Photo No.<br>3                              | <b>Date:</b> 10/29/2019 |
|---------------------------------------------|-------------------------|
| Direction Pl<br>East                        | noto Taken:             |
|                                             |                         |
| <b>Description</b><br>File: 201910          | 29_082944               |
| Chris Miller µ<br>GEM survey<br>128241, wat |                         |
|                                             |                         |
|                                             |                         |
|                                             |                         |