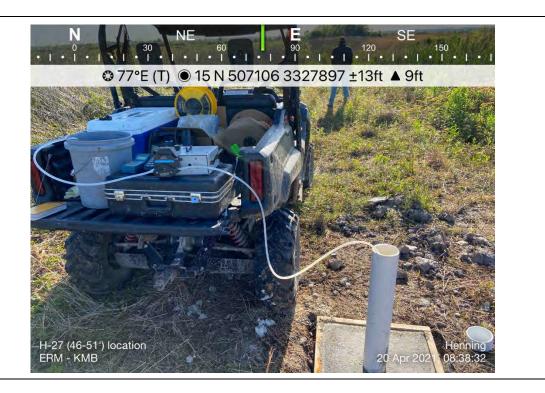

Field, Calcasieu and Jefferson<br>Davis Parishes, Louisiana | 0526033      |

| Photo No.<br>13                                                     | <b>Date:</b><br>4/20/2021 |  |
|---------------------------------------------------------------------|---------------------------|--|
| Direction Pl<br>East                                                | hoto Taken:               |  |
| Description<br>File: IMG_5 <sup>7</sup><br>H-27 (46-51 <sup>3</sup> | 183                       |  |

| Photo No.<br><b>14</b>                       | <b>Date:</b><br>4/20/2021 |
|----------------------------------------------|---------------------------|
| Direction Pr<br>East                         | oto Taken:                |
| Description:<br>File: IMG_51<br>H-27 (46-51) | 84                        |





| Client Name:                                              | Site Location:                                                           | Project No.: |  |
|-----------------------------------------------------------|--------------------------------------------------------------------------|--------------|--|
| Henning Management, L.L.C. v. Chevron U.S.A. Inc., et al. | Hayes Oil & Gas Field, Calcasieu and Jefferson Davis Parishes, Louisiana | 0526033      |  |







| Client Name:<br>Henning Management, L.L.C. v. Chevron<br>U.S.A. Inc., et al. |                           | hevron Ha                                                                                                     | <b>Site Location:</b><br>Hayes Oil & Gas Field, Calcasieu and Jefferson<br>Davis Parishes, Louisiana