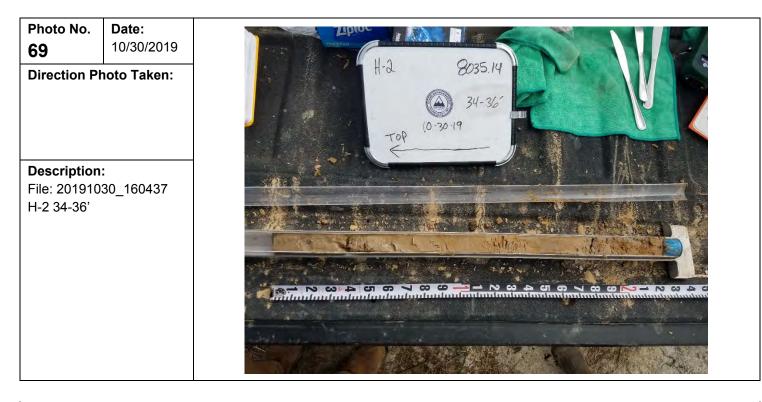

--|
| Direction Pl                                     | hoto Taken:                | H-2<br>8035.14<br>32.34' |
| <b>Description</b><br>File: 201910<br>H-2 32-34' |                            |                          |
|                                                  |                            |                          |



| Client Name:                                              | Site Location:                                                              | Project No.: |
|-----------------------------------------------------------|-----------------------------------------------------------------------------|--------------|
| Henning Management, L.L.C. v. Chevron U.S.A. Inc., et al. | Hayes Oil & Gas Field, Calcasieu and Jefferson<br>Davis Parishes, Louisiana | 0526033      |



| Photo No.<br><b>70</b>                                     | <b>Date:</b><br>10/31/2019 |  |
|------------------------------------------------------------|----------------------------|--|
| Direction Pl<br>Description<br>File: 201910<br>H-2 samples | 31_083749                  |  |
| ICON                                                       |                            |  |



| Client Name:                                                 | Site Location:                                                           | Project No.: |
|--------------------------------------------------------------|--------------------------------------------------------------------------|--------------|
| Henning Management, L.L.C. v. Chevron<br>U.S.A. Inc., et al. | Hayes Oil & Gas Field, Calcasieu and Jef