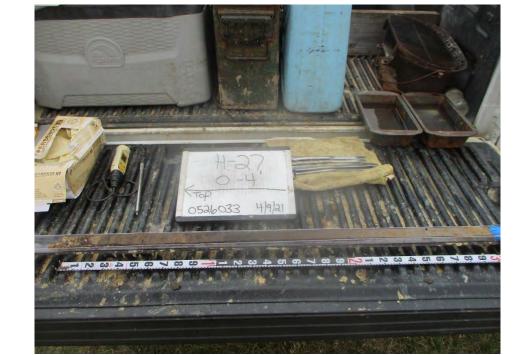

## Photo No.Date:510/31/2019Direction Photo Taken:Northwest

**Description:** File: 103119 005 H-3 16-20'

| Photo No.<br>6                                    | <b>Date:</b><br>10/31/2019 |
|---------------------------------------------------|----------------------------|
| Direction Ph<br>Northwest                         | noto Taken:                |
| <b>Description:</b><br>File: 103119<br>H-3 20-22' |                            |