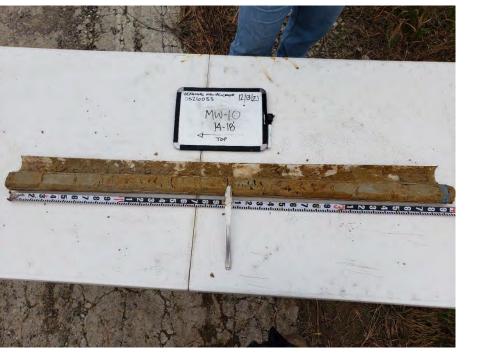

| Client Name:                                              | Site Location:                                                           | Project No.: |
|-----------------------------------------------------------|--------------------------------------------------------------------------|--------------|
| Henning Management, L.L.C. v. Chevron U.S.A. Inc., et al. | Hayes Oil & Gas Field, Calcasieu and Jefferson Davis Parishes, Louisiana | 0526033      |