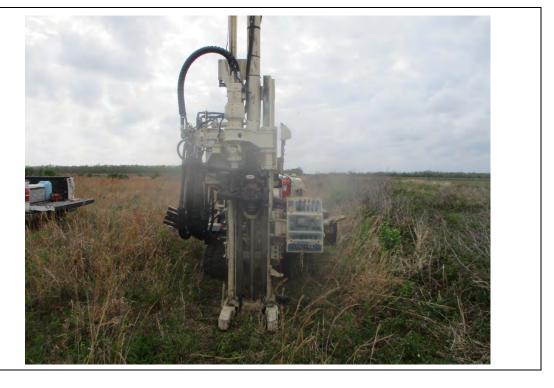

uth                        | noto Taken:              |
| Description:<br>File: 040721<br>H-26 Locatio | 022                      |





101

Southeast

| Client Name:<br>Henning Management, L.L.C. v. Chevron<br>U.S.A. Inc., et al. | <b>Site Location:</b><br>Hayes Oil & Gas Field, Calcasieu and Jefferson<br>Davis Parishes, Louisiana | <b>Project No.:</b> 0526033 |
|------------------------------------------------------------------------------|------------------------------------------------------------------------------------------------------|-----------------------------|
| Photo No. Date:                                                              | -<br>                                                                                                |                             |









| Client Name<br>Henning Ma<br>U.S.A. Inc., | nagement, L.L.        | C. v. Chevron | <b>Site Location:</b><br>Hayes Oil & Gas Field, Calcasieu and Jefferson<br>Davis Parishes, Louisiana | <b>Project No.:</b> 0526033 |
|-------------------------------------------|-----------------------|---------------|------------------------------------------------------------------------------------------------------|-----------------------------|
| Photo No.<br>103                          | <b>Date:</b> 4/7/2021 |               |                                                                                                      |                             |

**Direction Photo Taken:** Northwest

**Description:** File: 040721 025 H-27 Location









| Client Name: