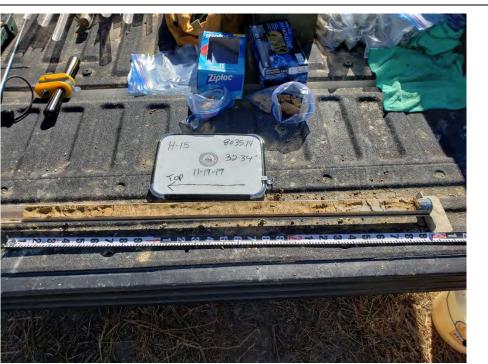

| Photo No.<br>68                                  | <b>Date:</b><br>10/30/2019 |                          |
|--------------------------------------------------|----------------------------|--------------------------|
| Direction Pl                                     | hoto Taken:                | H-2<br>8035.14<br>32.34' |
| <b>Description</b><br>File: 201910<br>H-2 32-34' |                            |                          |
|                                                  |                            |                          |