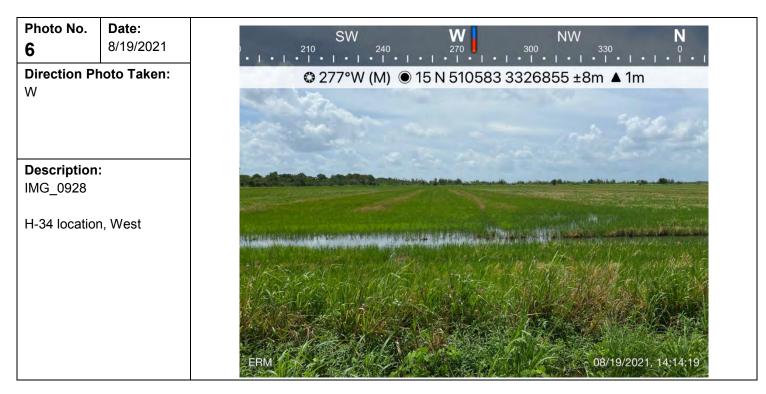

| Photo No.<br>4                                                | <b>Date:</b> 10/28/2019     | SW 470 NW<br>10 240 300 300 300 |
|---------------------------------------------------------------|-----------------------------|---------------------------------|
| Direction P<br>West                                           | hoto Taken:                 |                                 |
| Description<br>File: 201910<br>Flagging dril<br>with Katie, 4 | 28_145914<br>ling locations |                                 |