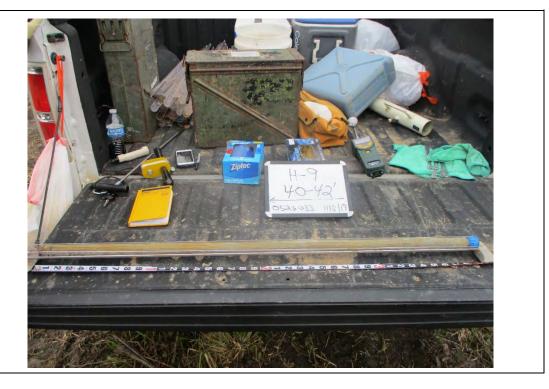

| Client Name:                                              | Site Location:                                                              | Project No.: |
|-----------------------------------------------------------|-----------------------------------------------------------------------------|--------------|
| Henning Management, L.L.C. v. Chevron U.S.A. Inc., et al. | Hayes Oil & Gas Field, Calcasieu and Jefferson<br>Davis Parishes, Louisiana | 0526033      |
|                                                           |                                                                             |              |