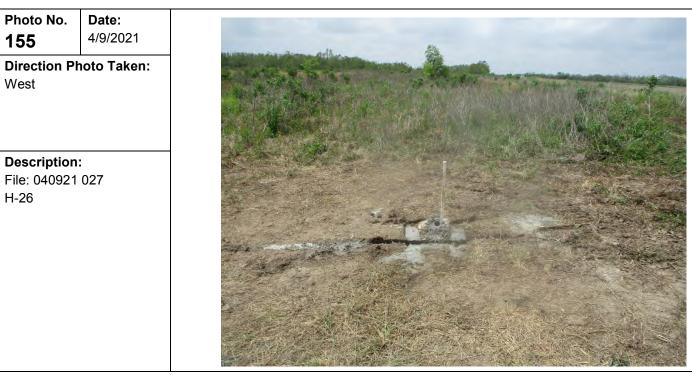

| <b>Date:</b><br>10/29/2019 |                                             |
|----------------------------|---------------------------------------------|
| noto Taken:                | 4                                           |
|                            |                                             |
| :                          |                                             |
| 29_100752<br>obe Rig       |                                             |
|                            |                                             |
|                            |                                             |
|                            |                                             |
|                            |                                             |
|                            | 10/29/2019<br>noto Taken:<br>:<br>29_100752 |