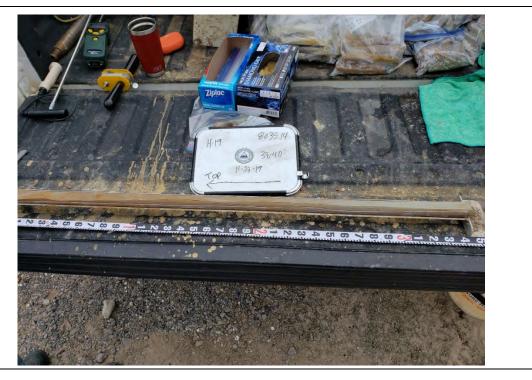

8035.14 (A) 40-42' 10-50 -19

| Client Name:                                              | Site Location:                                                              | Project No.: |
|-----------------------------------------------------------|-----------------------------------------------------------------------------|--------------|
| Henning Management, L.L.C. v. Chevron U.S.A. Inc., et al. | Hayes Oil & Gas Field, Calcasieu and Jefferson<br>Davis Parishes, Louisiana | 0526033      |