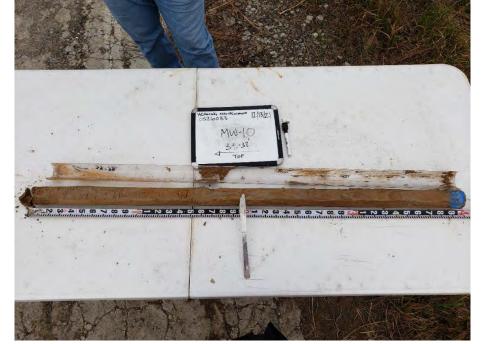

| Photo No.<br>72                             | <b>Date:</b> 10/31/2019 |  |
|---------------------------------------------|-------------------------|--|
| Direction Pl                                | noto Taken:             |  |
| Description<br>File: 201910<br>Blowout loca | 31_092254               |  |