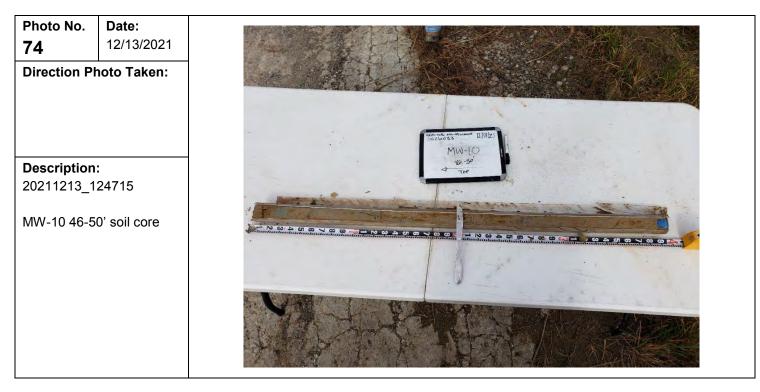

| Photo No.<br>74                            | <b>Date:</b><br>10/31/2019 |  |
|--------------------------------------------|----------------------------|--|
| Direction Pl                               | hoto Taken:                |  |
| Description<br>File: 201910<br>Blowout Loc | 31_092259                  |  |