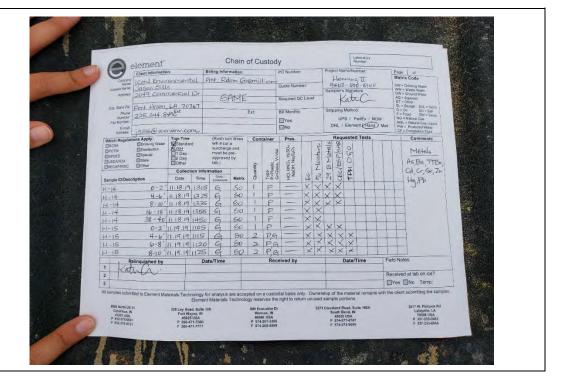

|
|                         |                            |
|                         |                            |
|                         |                            |
|                         |                            |
|                         |                            |





**Description:** 

H-19 location

117

South

| Client Name:                                              | Site Location:                                                           | Project No.: |
|-----------------------------------------------------------|--------------------------------------------------------------------------|--------------|
| Henning Management, L.L.C. v. Chevron U.S.A. Inc., et al. | Hayes Oil & Gas Field, Calcasieu and Jefferson Davis Parishes, Louisiana | 0526033      |









| Client Name<br>Henning Ma<br>U.S.A. Inc., | nagement, L.L.C.    | v. Chevron | <b>Site Location:</b><br>Hayes Oil & Gas Field, Calcasieu and Jefferson<br>Davis Parishes, Louisiana | <b>Project No.:</b> 0526033 |
|-------------------------------------------|---------------------|------------|------------------------------------------------------------------------------------------------------|-----------------------------|
| Photo No.                                 | Date:<br>11/22/2019 | bri.       |                                                                                                      |                             |







| Client Name:                                              | Site Location:                                                           | Project No