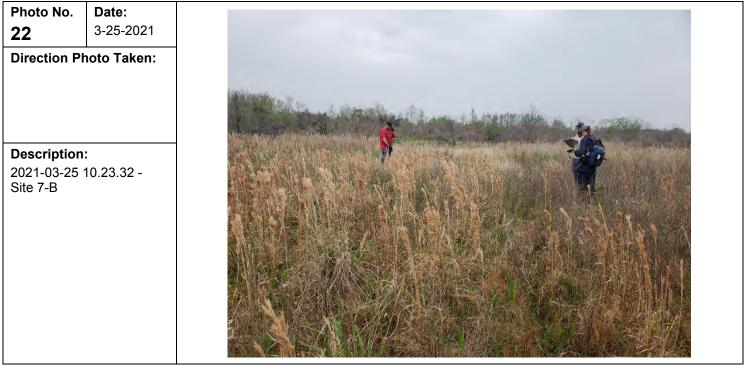

sieu and Jefferson Davis Parishes, Louisiana | 0526033      |



| Photo No.              | Date:       |  |
|------------------------|-------------|--|
| 20                     | 3-25-2021   |  |
| Direction P            | hoto Taken: |  |
| Description            | 1:          |  |
| 2021-03-25<br>Site 7-C |             |  |



| Client Name:                                                 | Site Location:                                                           | Project No.: |
|--------------------------------------------------------------|--------------------------------------------------------------------------|--------------|
| Henning Management, L.L.C. v. Chevron<br>U.S.A. Inc., et al. | Hayes Oil & Gas Field, Calcasieu and Jefferson Davis Parishes, Louisiana | 0526033      |







| Client Name:                                              | Site Location:                                                           | Project No.: |
|-----------------------------------------------------------|--------------------------------------------------------------------------|--------------|
| Henning Management, L.L.C. v. Chevron U.S.A. Inc., et al. | Hayes Oil & Gas Field, Calcasieu and Jefferson Davis Parishes, Louisiana | 0526033      |



| Photo No.                                | Date:       | 4                                       |
|------------------------------------------|-------------|-----------------------------------------|
| 24                                       | 3-25-2021   | 2                                       |
| Direction Pl