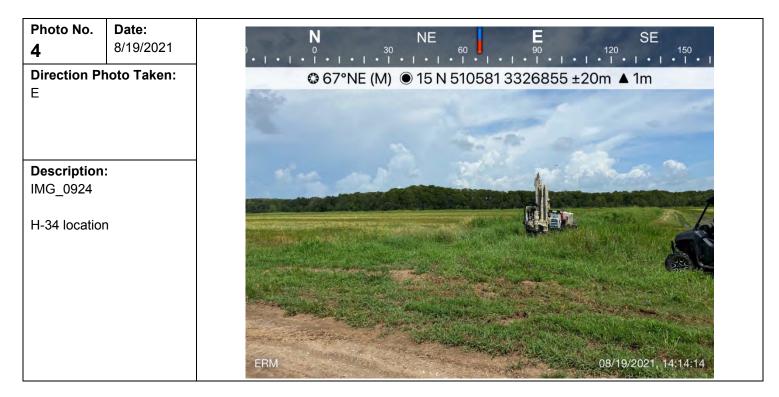

| Photo No.<br>4                                                | <b>Date:</b> 10/28/2019     | SW 470 NW<br>10 240 300 300 300 |
|---------------------------------------------------------------|-----------------------------|---------------------------------|
| Direction P<br>West                                           | hoto Taken:                 |                                 |
| Description<br>File: 201910<br>Flagging dril<br>with Katie, 4 | 28_145914<br>ling locations |                                 |