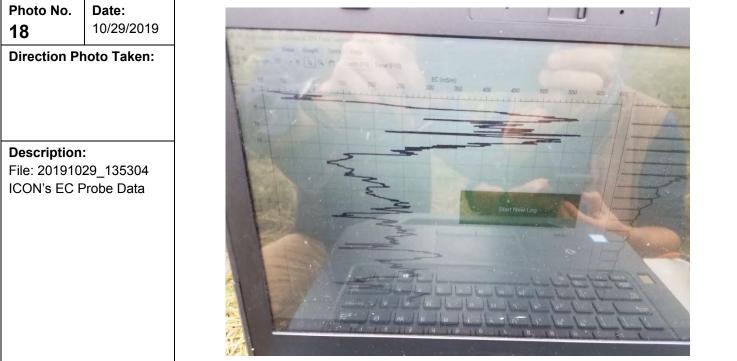

| Photo No.<br><b>76</b>                     | <b>Date:</b> 10/31/2019 |  |
|--------------------------------------------|-------------------------|--|
| Direction P                                | hoto Taken:             |  |
| Description<br>File: 201910<br>EC probe da | 31_094432               |  |