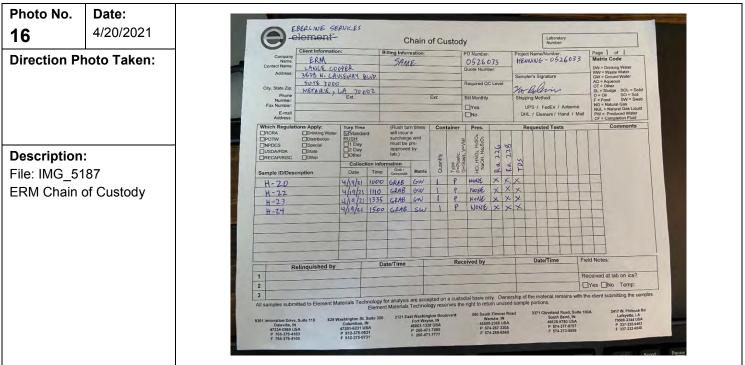

|  |

| Photo No.<br><b>14</b>                       | <b>Date:</b><br>4/20/2021 |
|----------------------------------------------|---------------------------|
| Direction Pr<br>East                         | oto Taken:                |
| Description:<br>File: IMG_51<br>H-27 (46-51) | 84                        |





| Client Name:                                              | Site Location:                                                           | Project No.: |  |
|-----------------------------------------------------------|--------------------------------------------------------------------------|--------------|--|
| Henning Management, L.L.C. v. Chevron U.S.A. Inc., et al. | Hayes Oil & Gas Field, Calcasieu and Jefferson Davis Parishes, Louisiana | 0526033      |  |







| Client Name:<br>Henning Management, L.L.C. v. Chevron<br>U.S.A. Inc., et al. |                           | hevron Ha                                                                                                     | <b>Site Location:</b><br>Hayes Oil & Gas Field, Calcasieu and Jefferson<br>Davis Parishes, Louisiana