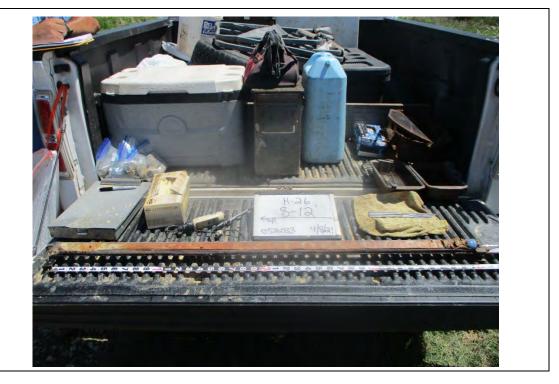

| Photo No.<br><b>26</b>                      | <b>Date:</b> 11/4/2019 |  |
|---------------------------------------------|------------------------|--|
| Direction P<br>South                        | hoto Taken:            |  |
| Description<br>File: 110419<br>H-5 location | 009                    |  |