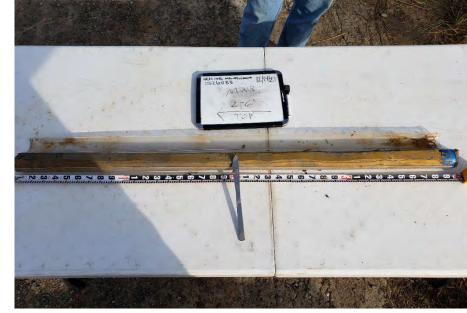

| Client Name:                                              | Site Location:                                                           | Project No.: |
|-----------------------------------------------------------|--------------------------------------------------------------------------|--------------|
| Henning Management, L.L.C. v. Chevron U.S.A. Inc., et al. | Hayes Oil & Gas Field, Calcasieu and Jefferson Davis Parishes, Louisiana | 0526033      |