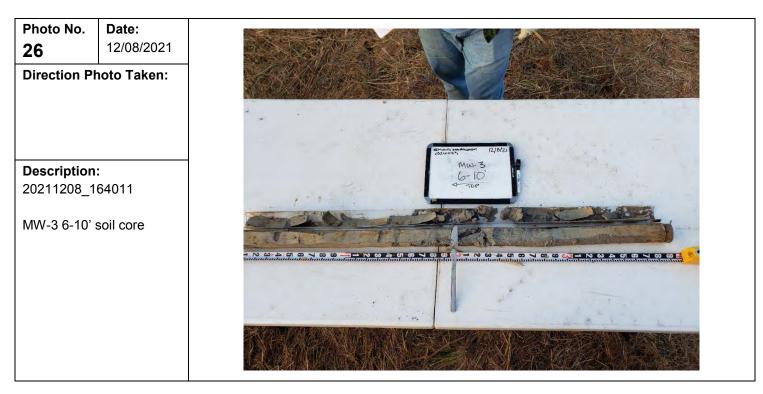

|                             |
| Photo No.                                                                    | Date: |               | and the second se |                             |







#### **PHOTOGRAPHIC LOG**

| Client Name:                                              | Site Location:                                                           | Project No.: |
|-----------------------------------------------------------|--------------------------------------------------------------------------|--------------|
| Henning Management, L.L.C. v. Chevron U.S.A. Inc., et al. | Hayes Oil & Gas Field, Calcasieu and Jefferson Davis Parishes, Louisiana | 0526033      |



Date:

Description: 20211208\_164817

MW-3 10-14' soil core









| Client Name:                                              | Site Location:                                                           | Project No.: |
|-----------------------------------------------------------|----------------------------