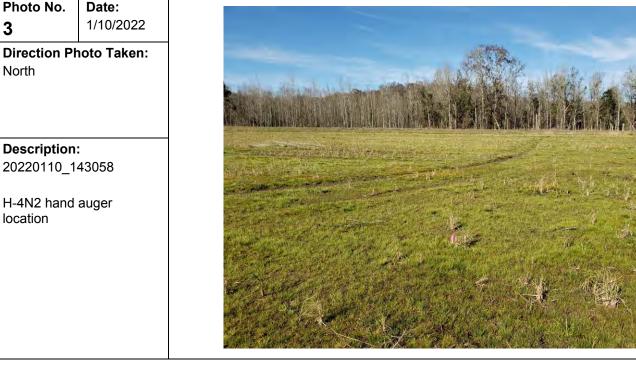

| Photo No.<br>3                              | <b>Date:</b> 10/29/2019 |
|---------------------------------------------|-------------------------|
| Direction Pl<br>East                        | noto Taken:             |
|                                             |                         |
| <b>Description</b><br>File: 201910          | 29_082944               |
| Chris Miller µ<br>GEM survey<br>128241, wat |                         |
|                                             |                         |
|                                             |                         |
|                                             |                         |