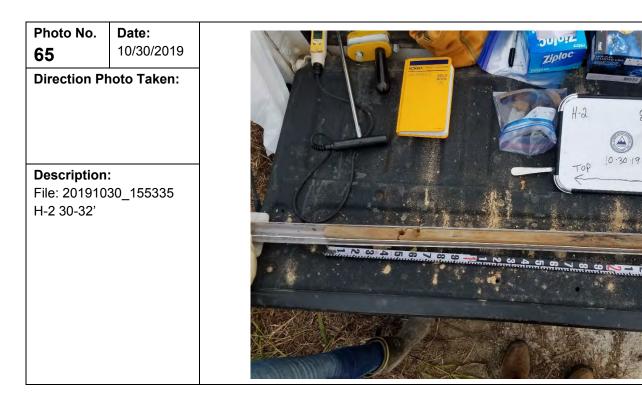

| Photo No.<br>61             | <b>Date:</b> 10/30/2019 |
|-----------------------------|-------------------------|
| Direction Pl                | hoto Taken:             |
|                             |                         |
| Description<br>File: 201910 |                         |
| H-2 24-28'                  | 100010                  |
|                             |                         |
|                             |                         |
|                             |                         |