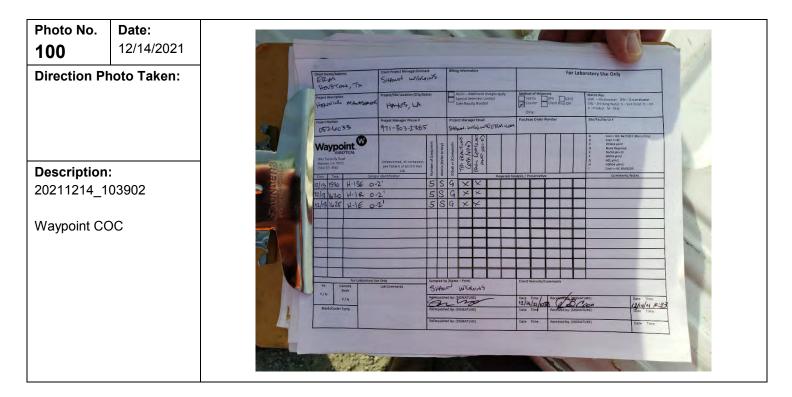

| Photo No.<br>3                              | <b>Date:</b> 10/29/2019 |
|---------------------------------------------|-------------------------|
| Direction Pl<br>East                        | noto Taken:             |
|                                             |                         |
| <b>Description</b><br>File: 201910          | 29_082944               |
| Chris Miller µ<br>GEM survey<br>128241, wat |                         |
|                                             |                         |
|                                             |                         |
|                                             |                         |