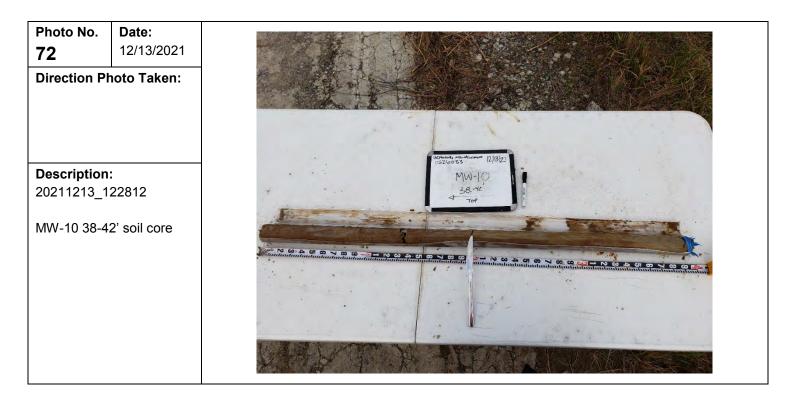

| Photo No.<br>72                             | <b>Date:</b> 10/31/2019 |  |
|---------------------------------------------|-------------------------|--|
| Direction Pl                                | noto Taken:             |  |
| Description<br>File: 201910<br>Blowout loca | 31_092254               |  |