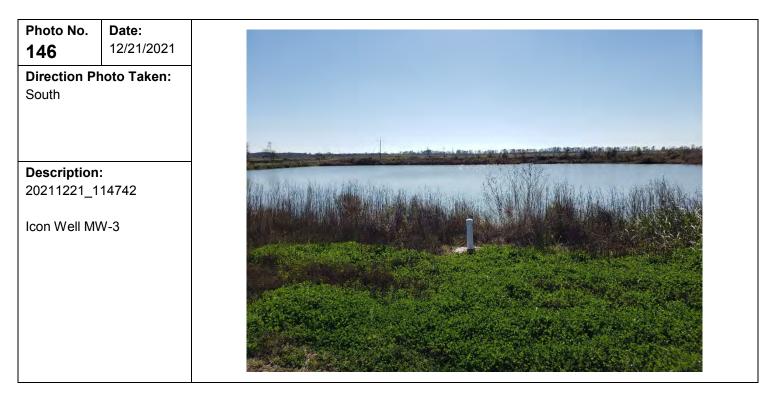

| Photo No.<br><b>50</b>                      | <b>Date:</b><br>11/5/2019 |  |
|---------------------------------------------|---------------------------|--|
| Direction P<br>West                         | hoto Taken:               |  |
| Description<br>File: 110519<br>H-8 location | 019                       |  |