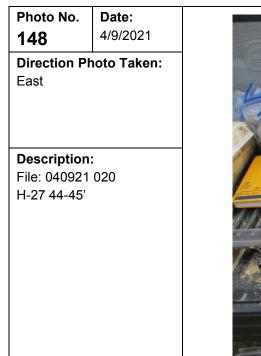

| Photo No.<br><b>42</b>              | <b>Date:</b> 10/30/2019 |
|-------------------------------------|-------------------------|
| Direction Pl                        | hoto Taken:             |
|                                     |                         |
| Description                         |                         |
| File: 20191030_083148<br>H-1 40-42' |                         |
|                                     |                         |
|                                     |                         |
|                                     |                         |
|                                     |                         |

8035.14 (A) 40-42' 10-50 -19

| Client Name:                                              | Site Location:                                                              | Project No.: |
|-----------------------------------------------------------|-----------------------------------------------------------------------------|--------------|
| Henning Management, L.L.C. v. Chevron U.S.A. Inc., et al. | Hayes Oil & Gas Field, Calcasieu and Jefferson<br>Davis Parishes, Louisiana | 0526033      |