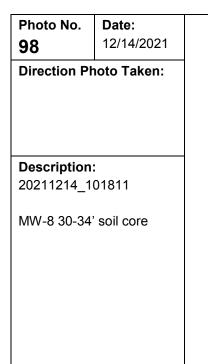

**Description:** File: 103119 011 H-3 30-32'

| Photo No.<br>12                                    | <b>Date:</b><br>10/31/2019 |
|----------------------------------------------------|----------------------------|
| Direction Pr<br>Northwest                          | noto Taken:                |
| <b>Description</b> :<br>File: 103119<br>H-3 32-34' |                            |