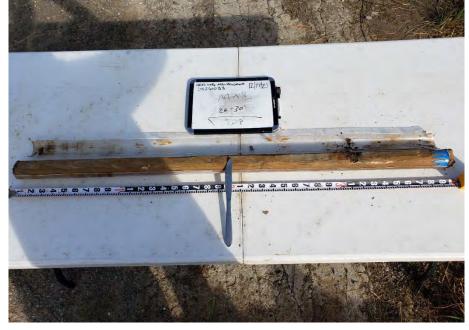

| Photo No.<br>8                                    | <b>Date:</b><br>10/31/2019 |
|---------------------------------------------------|----------------------------|
| Direction Ph<br>Northwest                         | noto Taken:                |
| <b>Description:</b><br>File: 103119<br>H-3 24-26' |                            |