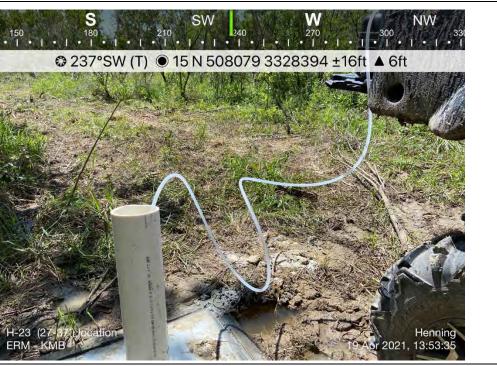

| Photo No.<br>3                              | <b>Date:</b> 10/29/2019 |
|---------------------------------------------|-------------------------|
| Direction Pl<br>East                        | noto Taken:             |
|                                             |                         |
| <b>Description</b><br>File: 201910          | 29_082944               |
| Chris Miller µ<br>GEM survey<br>128241, wat |                         |
|                                             |                         |
|                                             |                         |
|                                             |                         |

| <b>Date:</b><br>10/29/2019 |                                             |
|----------------------------|---------------------------------------------|
| noto Taken:                | 4                                           |
|                            |                                             |
| :                          |                                             |
| 29_100752<br>obe Rig       |                                             |
|                            |                                             |
|                            |                                             |
|                            |                                             |
|                            |                                             |
|                            | 10/29/2019<br>noto Taken:<br>:<br>29_100752 |