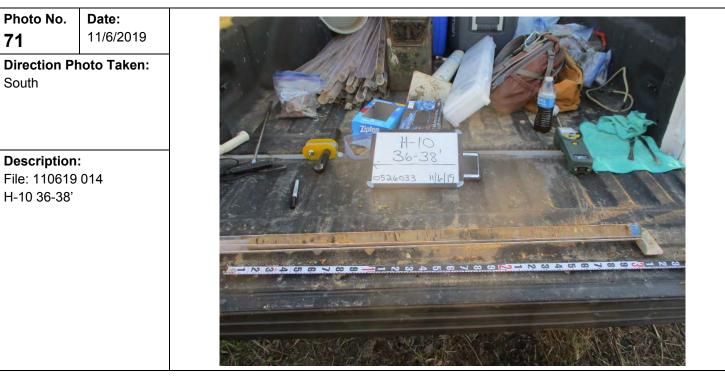

br>11/6/2019 |
|---------------------------------------------------|---------------------------|
| Direction Pr<br>South                             | noto Taken:               |
| <b>Description</b><br>File: 110619<br>H-10 34-36' |                           |





Photo No.

**Description:** File: 110619 014

H-10 36-38'

71

South

Date:

| Client Name:                                              | Site Location:                                                           | Project No.: |
|-----------------------------------------------------------|--------------------------------------------------------------------------|--------------|
| Henning Management, L.L.C. v. Chevron U.S.A. Inc., et al. | Hayes Oil & Gas Field, Calcasieu and Jefferson Davis Parishes, Louisiana | 0526033      |



| Photo No.<br>72                                    | <b>Date:</b><br>11/6/2019 |
|----------------------------------------------------|---------------------------|
| Direction Ph<br>South                              | noto Taken:               |
| <b>Description:</b><br>File: 110619<br>H-10 38-40' |                           |





| Client Name:                                              | Site Location:                                                           | Project No.: |
|-----------------------------------------------------------|--------------------------------------------------------------------------|--------------|
| Henning Management, L.L.C. v. Chevron U.S.A. Inc., et al. | Hayes Oil & Gas Field, Calcasieu and Jefferson Davis Parishes, Louisiana | 0526033      |



|