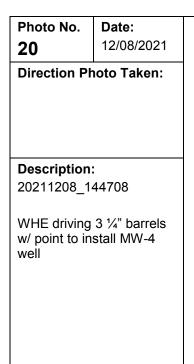

| Photo No.<br>3                              | <b>Date:</b> 10/29/2019 |
|---------------------------------------------|-------------------------|
| Direction Pl<br>East                        | noto Taken:             |
|                                             |                         |
| <b>Description</b><br>File: 201910          | 29_082944               |
| Chris Miller µ<br>GEM survey<br>128241, wat |                         |
|                                             |                         |
|                                             |                         |
|                                             |                         |