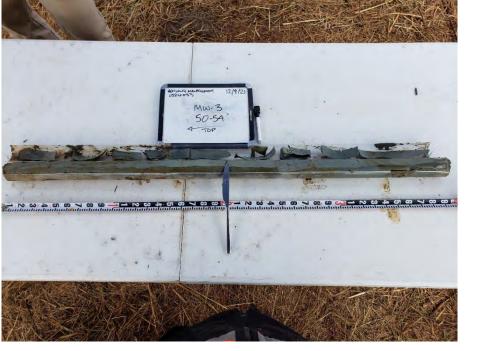

8035.10

30-32

4 51 69

| Client Name:                                              | Site Location:                                                           | Project No.: |
|-----------------------------------------------------------|--------------------------------------------------------------------------|--------------|
| Henning Management, L.L.C. v. Chevron U.S.A. Inc., et al. | Hayes Oil & Gas Field, Calcasieu and Jefferson Davis Parishes, Louisiana | 0526033      |