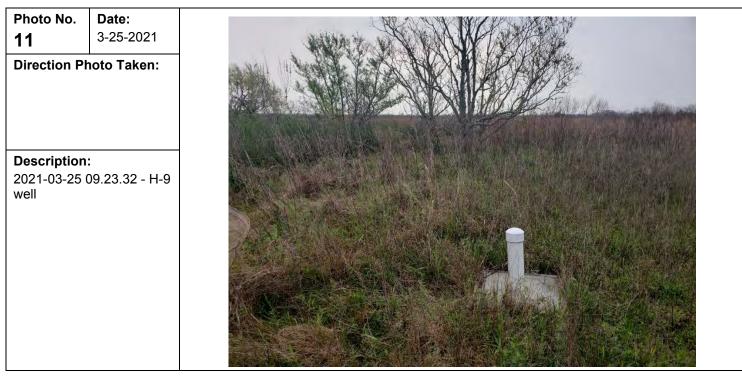

| Photo No.<br>11                                                | <b>Date:</b><br>10/28/2019  | NE |           | F                                    | 312 I                             | SE  | S                                      |
|----------------------------------------------------------------|-----------------------------|----|-----------|--------------------------------------|-----------------------------------|-----|----------------------------------------|
| Direction Pl<br>East                                           | noto Taken:                 |    | 60 · /1 · | 50<br>  · ·   ·  <br>115°E (T) ● 30. | 120<br>  •   •<br>084384, •92.916 | 150 | S<br>180<br>.   .   .   .   .   .<br>m |
| Description<br>File: 201910<br>Flagging drill<br>with Katie, 1 | 28_155642<br>ling locations |    |           |                                      |                                   |     | 28 Oct 2019, 15 55,42                  |