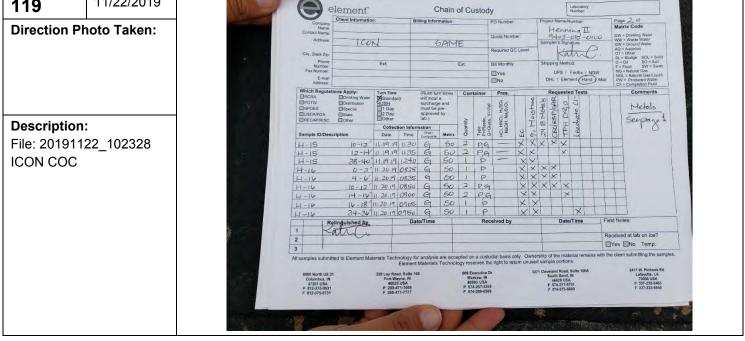

| Client Name:                                              | Site Location:                                                           | Project No.: |
|-----------------------------------------------------------|--------------------------------------------------------------------------|--------------|
| Henning Management, L.L.C. v. Chevron U.S.A. Inc., et al. | Hayes Oil & Gas Field, Calcasieu and Jefferson Davis Parishes, Louisiana | 0526033      |