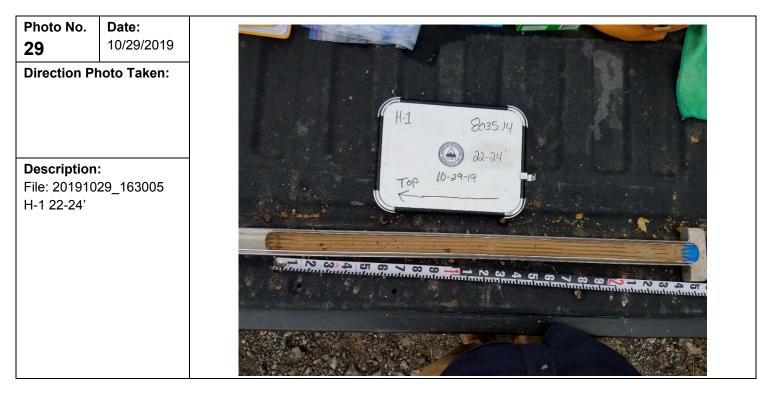

Photo No.

Northwest

**Description:** File: 103119 007 H-3 22-24'

7

| Client Name:                                              | Site Location:                                                           | Project No.: |
|-----------------------------------------------------------|--------------------------------------------------------------------------|--------------|
| Henning Management, L.L.C. v. Chevron U.S.A. Inc., et al. | Hayes Oil & Gas Field, Calcasieu and Jefferson Davis Parishes, Louisiana | 0526033      |