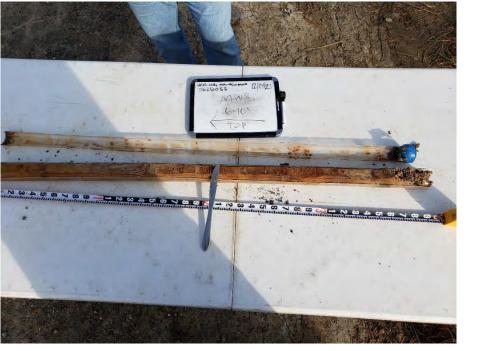

-----------------|---------------------|--------------|-------------------------------------------------------------------------------------------|-------------|-----------------------------|
| Photo No.<br><b>91</b>                    | Date:<br>12/14/2021 |              |                                                                                           |             |                             |
| Direction P                               | hoto Taken:         |              |                                                                                           | M S A ST    |                             |



| Direction Photo Take            | n: |
|---------------------------------|----|
| Description:<br>20211214_093137 |    |
| MW-8 2-6' soil core             |    |







| <b>Client Name:</b><br>Henning Management, L.L.C. v. Chevron<br>U.S.A. Inc., et al. |                            | v. Chevron | <b>Site Location:</b><br>Hayes Oil & Gas Field, Calcasieu and Jefferson<br>Davis Parishes, Louisiana | <b>Project No.:</b> 0526033 |
|-------------------------------------------------------------------------------------|----------------------------|------------|------------------------------------------------------------------------------------------------------|-----------------------------|
| Photo No.<br>93                                                                     | <b>Date:</b><br>12/14/2021 |            |                                                                                                      |                             |
| Direc