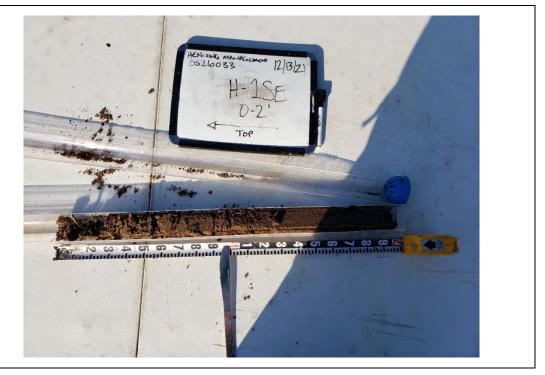

| Photo No.<br>3                              | <b>Date:</b> 10/29/2019 |
|---------------------------------------------|-------------------------|
| Direction Pl<br>East                        | noto Taken:             |
|                                             |                         |
| <b>Description</b><br>File: 201910          | 29_082944               |
| Chris Miller µ<br>GEM survey<br>128241, wat |                         |
|                                             |                         |
|                                             |                         |
|                                             |                         |