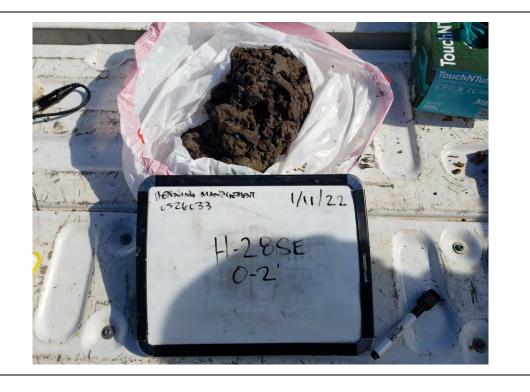

----------------|
| Direction Ph<br>North           | ioto Taken:               |
| Description:<br>20220111_115633 |                           |
| H-24SW hand auger<br>location   |                           |
|                                 |                           |





| Client Name:                                              | Site Location:                                                           | Project No.: |
|-----------------------------------------------------------|--------------------------------------------------------------------------|--------------|
| Henning Management, L.L.C. v. Chevron U.S.A. Inc., et al. | Hayes Oil & Gas Field, Calcasieu and Jefferson Davis Parishes, Louisiana | 0526033      |



**Description:** 20220111\_121907

H-28SE 0-2' soil cuttings









21

Northeast

#### **PHOTOGRAPHIC LOG**

| Client Name:<br>Henning Management, L.L.C. v. Chevron<br>U.S.A. Inc., et al. | Site Location:<br>Hayes Oil & Gas Field, Calcasieu and Jefferson<br>Davis Parishes, Louisiana | <b>Project No.:</b> 0526033 |
|------------------------------------------------------------------------------|-----------------------------------------------------------------------------------------------|-----------------------------|
| Photo No. Date:                                                              |                                                                                               |                             |

#### Description:

20220113\_100402

From MW-4 location, facing northeast. Area is thickly vegetated, including thick trees ~4"