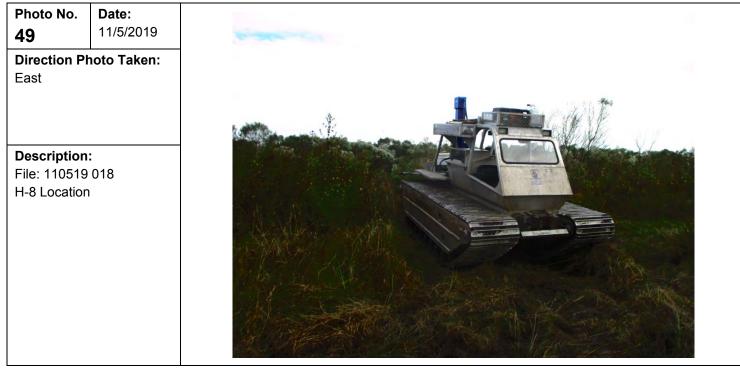

o Taken:<br>Southeast              |                           |  |
| <b>Description</b><br>File: 110519<br>H-8 12-16' |                           |  |





| Client Name:<br>Henning Management, L.L.C. v. Chevron<br>U.S.A. Inc., et al. | <b>Site Location:</b><br>Hayes Oil & Gas Field, Calcasieu and Jefferson<br>Davis Parishes, Louisiana | <b>Project No.:</b> 0526033 |
|------------------------------------------------------------------------------|------------------------------------------------------------------------------------------------------|-----------------------------|
|                                                                              |                                                                                                      |                             |



| Photo No.<br><b>50</b>                      | <b>Date:</b><br>11/5/2019 |  |
|---------------------------------------------|---------------------------|--|
| Direction P<br>West                         | hoto Taken:               |  |
| Description<br>File: 110519<br>H-8 location | 019                       |  |



| Client Name<br>Henning Ma<br>U.S.A. Inc., | nagement, L.L.C           | C. v. Chevron | <b>Site Location:</b><br>Hayes Oil & Gas Field, Calcasieu and Jefferson<br>Davis Parishes, Louisiana | <b>Project No.:</b> 0526033 |
|-------------------------------------------|---------------------------|---------------|------------------------------------------------------------------------------------------------------|-----------------------------|
| Photo No.<br><b>51</b>