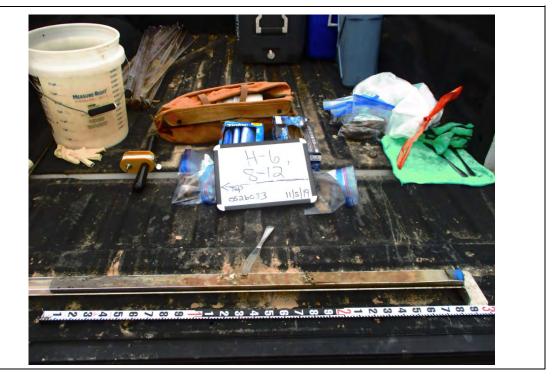

| Photo No.<br><b>56</b>                    | <b>Date:</b><br>11/5/2019 |  |
|-------------------------------------------|---------------------------|--|
| Direction Pr<br>Southeast                 | noto Taken:               |  |
| Description<br>File: 110519<br>H-9 16-20' |                           |  |