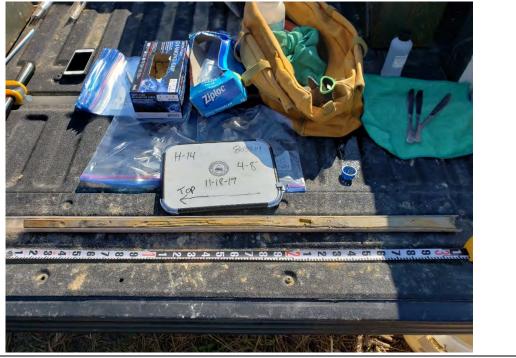

| Photo No.<br>4                                   | <b>Date:</b><br>10/31/2019 |
|--------------------------------------------------|----------------------------|
| Direction Pl<br>Northwest                        | noto Taken:                |
| <b>Description</b><br>File: 103119<br>H-3 12-16' |                            |