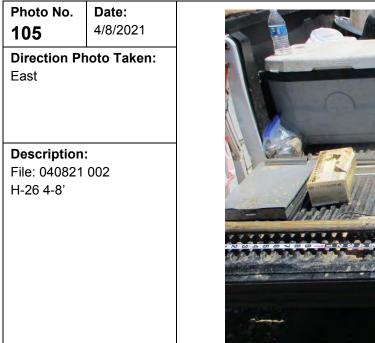

21 11/4/2019 Direction Photo Taken: North

**Description:** File: 110419 004 H-4 4-8'

Photo No.