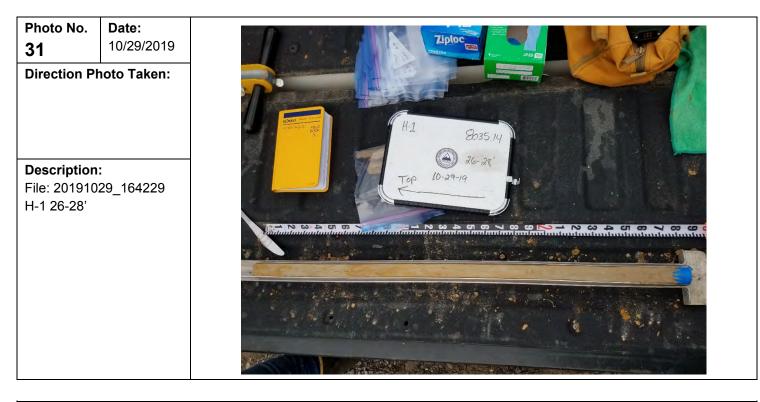

**Description:** File: 103119 009 H-3 26-28'

| Photo No.<br>10                                   | <b>Date:</b><br>10/31/2019 |
|---------------------------------------------------|----------------------------|
| Direction Photo Taken:<br>Northwest               |                            |
| <b>Description:</b><br>File: 103119<br>H-4 28-30' |                            |