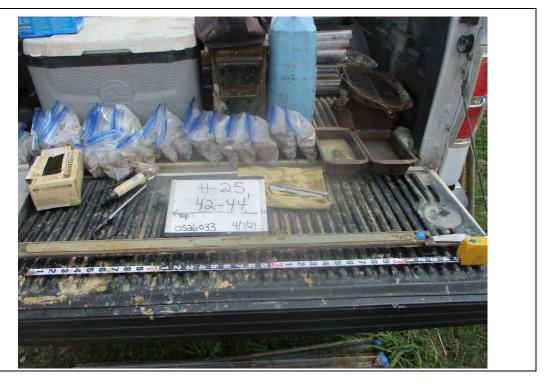

Photo No.

Northwest

**Description:** File: 103119 007 H-3 22-24'

7

| Client Name:                                              | Site Location:                                                           | Project No.: |
|-----------------------------------------------------------|--------------------------------------------------------------------------|--------------|
| Henning Management, L.L.C. v. Chevron U.S.A. Inc., et al. | Hayes Oil & Gas Field, Calcasieu and Jefferson Davis Parishes, Louisiana | 0526033      |