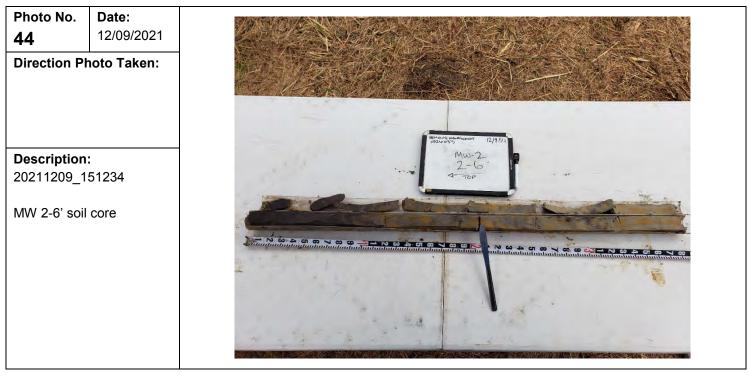

| Photo No.<br><b>44</b> | <b>Date:</b> 10/30/2019 |              |
|------------------------|-------------------------|--------------|
|                        | hoto Taken:             |              |
|                        |                         | H-1 8035.14  |
|                        |                         | A 42-44'     |
| Description            | :                       | Top 10-50-19 |
| File: 201910           |                         |              |
| H-1 42-44'             |                         |              |
|                        |                         |              |
|                        |                         |              |
|                        |                         |              |
|                        |                         |              |
|                        |                         |              |
|                        |                         |              |
|                        |                         |              |