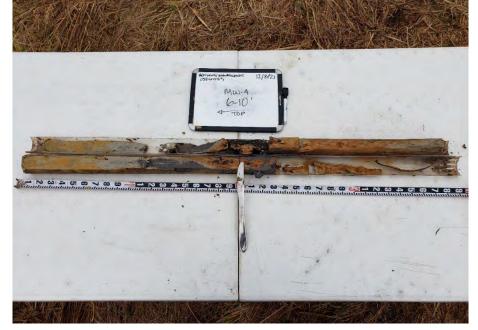

-----------------------------------|----------------------------|---------------|------------------------------------------------------------------------------------------------------|--------------------------------|
| Photo No.<br>5                                                               | <b>Date:</b><br>12/08/2021 |               |                                                                                                      |                                |
| Direction Photo Taken:                                                       |                            |               |                                                                                                      |                                |

**Description:** 20211208\_095848

MW-4 6-10' soil core







|  | Client Name:<br>Henning Management, L.L.C. v. Chevron<br>U.S.A. Inc., et al. | <b>Site Location:</b><br>Hayes Oil & Gas Field, Calcasieu and Jefferson<br>Davis Parishes, Louisiana | <b>Project No.:</b> 0526033 |
|--|------------------------------------------------------------------------------|------------------------------------------------------------------------------------------------------|-----------------------------|
|--|------------------------------------------------------------------------------|------------------------------------------------------------------------------------------------------|-----------------------------|









| Client Name:<br>Henning Management, L.L.C. v. Chevron<br>U.S.A. Inc., et al. |  | /. Chevron | <b>Site Location:</b><br>Hayes Oil &