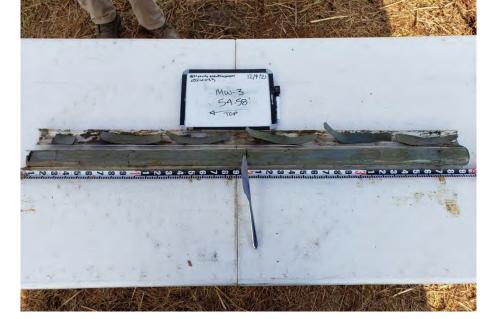

| Photo No.<br>68                                  | <b>Date:</b><br>10/30/2019 |                          |
|--------------------------------------------------|----------------------------|--------------------------|
| Direction Pl                                     | hoto Taken:                | H-2<br>8035.14<br>32.34' |
| <b>Description</b><br>File: 201910<br>H-2 32-34' |                            |                          |
|                                                  |                            |                          |