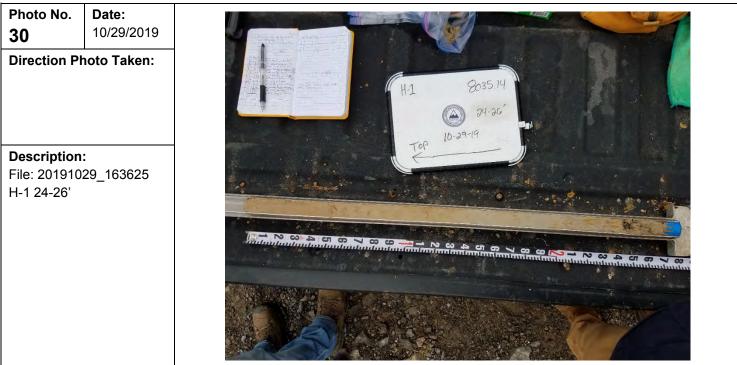

| Photo No.<br>8                                    | <b>Date:</b><br>10/31/2019 |
|---------------------------------------------------|----------------------------|
| Direction Ph<br>Northwest                         | noto Taken:                |
| <b>Description:</b><br>File: 103119<br>H-3 24-26' |                            |