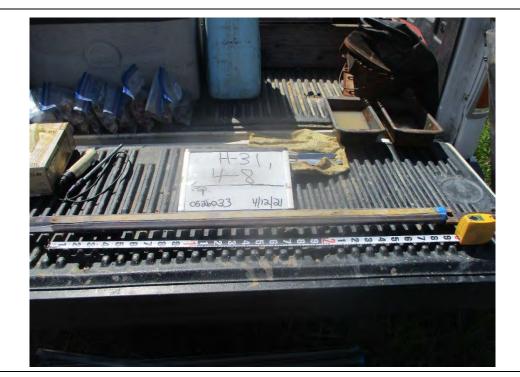

| Photo No.<br>2                                  | <b>Date:</b><br>10/31/2019 |
|-------------------------------------------------|----------------------------|
| Direction Photo Taken:<br>Northwest             |                            |
| <b>Description:</b><br>File: 103119<br>H-3 4-8' |                            |