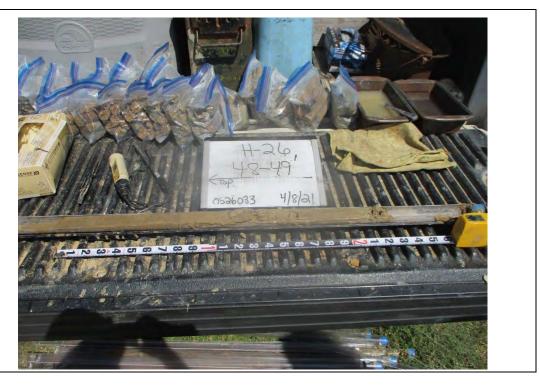

--------|
| Henning Management, L.L.C. v. Chevron<br>U.S.A. Inc., et al. | Hayes Oil & Gas Field, Calcasieu and Jefferson Davis Parishes, Louisiana | 0526033      |





| Photo No.       | Date:       |  |
|-----------------|-------------|--|
| 128             | 4/8/2021    |  |
| Direction Ph    | noto Taken: |  |
| East            |             |  |
|                 |             |  |
|                 |             |  |
|                 |             |  |
| Description:    |             |  |
| File:040821 025 |             |  |
| H-26 48-49'     |             |  |
|                 |             |  |
|                 |             |  |
|                 |             |  |
|                 |             |  |
|                 |             |  |
|                 |             |  |





| Client Name<br>Henning Ma<br>U.S.A. Inc., | nagement, L.L. | .C. v. Chevron | Site Location:<br>Hayes Oil & Gas Field, Calcasieu and Jefferson<br>Davis Parishes, Louisiana | <b>Project No.:</b> 0526033 |
|-------------------------------------------|----------------|----------------|-----------------------------------------------------------------------------------------------|-----------------------------|
|                                           |                |                |                                                                                               |                             |
| Photo No.                                 | Date:          |                |                                                                                               | 2