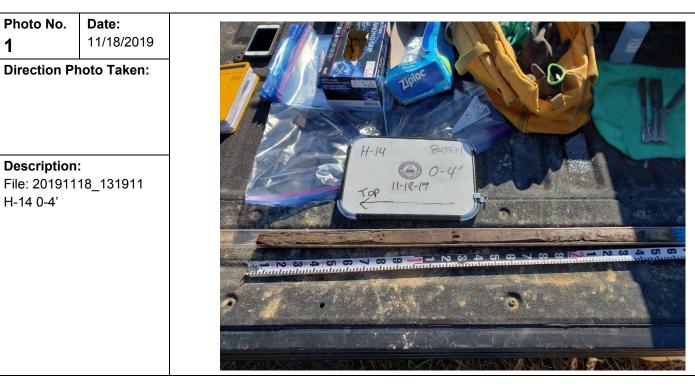

| Photo No.<br>2                                  | <b>Date:</b><br>10/31/2019 |
|-------------------------------------------------|----------------------------|
| Direction Photo Taken:<br>Northwest             |                            |
| <b>Description:</b><br>File: 103119<br>H-3 4-8' |                            |