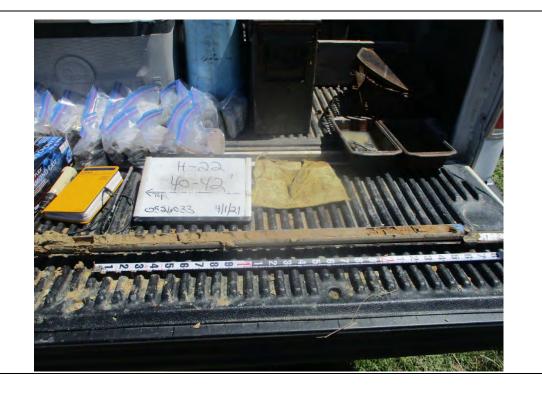

---------------------------------------------------|--------------|
| Henning Ma<br>U.S.A. Inc., ( | nagement, L.L.C. v. Chevron<br>et al. | Hayes Oil & Gas Field, Calcasieu and Jefferson Davis Parishes, Louisiana | 0526033      |











| Client Name:                                              | Site Location:                                                           | Project No.: |
|-----------------------------------------------------------|--------------------------------------------------------------------------|--------------|
| Henning Management, L.L.C. v. Chevron U.S.A. Inc., et al. | Hayes Oil & Gas Field, Calcasieu and Jefferson Davis Parishes, Louisiana | 0526033      |

# Photo No.Date:374/1/2021Direction Photo Taken:East

**Description:** File: 040121 014 H-22 40-42'



| Photo No.                   | <b>Date:</b><br>4/1/2021 |
|-----------------------------|--------------------------|
| 38<br>Discotion Dh          |                          |
| Direction Ph<br>East        | ioto Taken:              |
|                             |                          |
|                             |                          |
|                             |                          |
| Description:                |                          |
| File: 040121<br>H-22 42-44' | 015                      |
| 11-22 42-44                 |                          |
|                             |                          |
|                             |                          |
|                             |                          |
|                             |