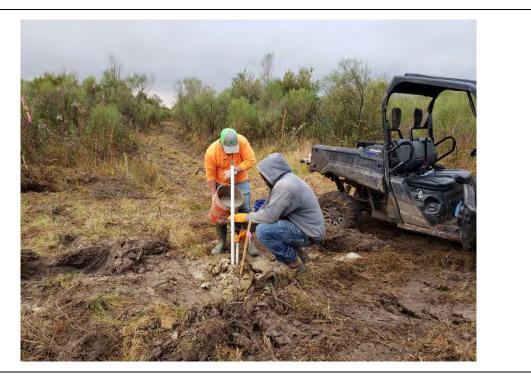

| Photo No.<br>1                                                | <b>Date:</b><br>10/28/2019  | 210 SW    | 240                        | W<br>270        | NW<br>300 33                               | 10 N                  |
|---------------------------------------------------------------|-----------------------------|-----------|----------------------------|-----------------|--------------------------------------------|-----------------------|
| Direction Pl<br>Northwest                                     | hoto Taken:                 | •   •   • | •   •   •  <br>© 326°NW (* | г) © 30.081488, | •   •   •   •   •  <br>92.912482 ±3m ▲ -28 | •   •   •   •   •     |
| Description<br>File: 201910<br>Flagging dril<br>with Katie, 1 | 28_144514<br>ling locations |           |                            |                 |                                            | 28 Oct 2019, 14:45:14 |