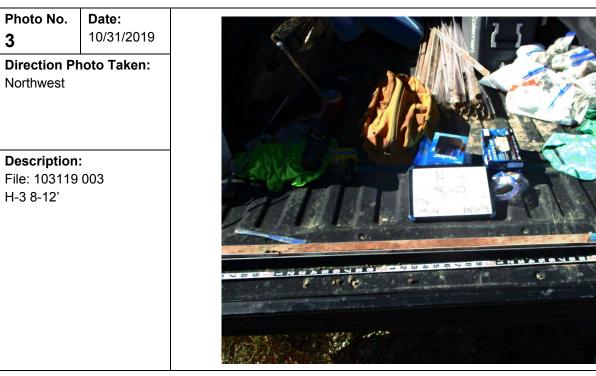

3

| Client Name:                                              | Site Location:                                                           | Project No.: |
|-----------------------------------------------------------|--------------------------------------------------------------------------|--------------|
| Henning Management, L.L.C. v. Chevron U.S.A. Inc., et al. | Hayes Oil & Gas Field, Calcasieu and Jefferson Davis Parishes, Louisiana | 0526033      |