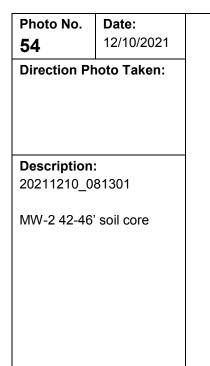

soil core                  |                                                                                                                     |  |





| Client Name:<br>Henning Management, L.L.C. v. Chevron<br>U.S.A. Inc., et al. | <b>Site Location:</b><br>Hayes Oil & Gas Field, Calcasieu and Jefferson<br>Davis Parishes, Louisiana | <b>Project No.:</b> 0526033 |
|------------------------------------------------------------------------------|------------------------------------------------------------------------------------------------------|-----------------------------|
|                                                                              |                                                                                                      |                             |









| Client Nam<br>Henning Ma<br>U.S.A. Inc., | anagement, L. | L.C. v. Chevron | Site Location:<br>Hayes Oil & Gas Field, Calcasieu and Jefferson<br>Davis Parishes, Louisiana | <b>Project No.:</b> 0526033 |
|------------------------------------------|---------------|-----------------|-----------------------------------------------------------------------------------------------|-----------------------------|
|                                          | -             |                 |                                                                                               |                             |
| Photo No                                 | Date:         |                 |                                                                                               |