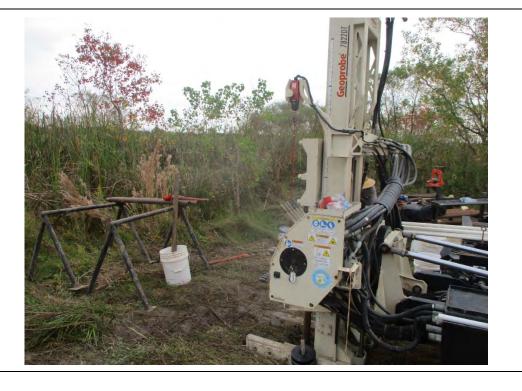

|      |
| Description<br>File: 110719<br>HPT hole at | 002                       |      |



| Client Name:                                              | Site Location:                                                           | Project No.: |
|-----------------------------------------------------------|--------------------------------------------------------------------------|--------------|
| Henning Management, L.L.C. v. Chevron U.S.A. Inc., et al. | Hayes Oil & Gas Field, Calcasieu and Jefferson Davis Parishes, Louisiana | 0526033      |

| Photo No.                      | Date:     |
|--------------------------------|-----------|
| 75                             | 11/7/2019 |
| Direction Photo Taken:<br>East |           |

**Description:** File: 110719 003 HPT hole at H-9



| Photo No.<br><b>76</b>                            | <b>Date:</b><br>11/8/2019 |
|---------------------------------------------------|---------------------------|
| Direction Ph<br>South                             | noto Taken:               |
| <b>Description:</b><br>File: 110819<br>H-9 20-22' |                           |





| Client Name:                                              | Site Location:                                                           | Project No.: |
|-----------------------------------------------------------|--------------------------------------------------------------------------|--------------|
| Henning Management, L.L.C. v. Chevron U.S.A. Inc., et al. | Hayes Oil & Gas Field, Calcasieu and Jefferson Davis Parishes, Louisiana | 0526033      |





| Ph