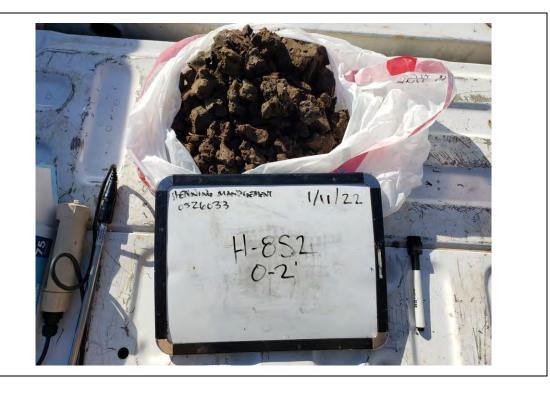

<br>East          | noto Taken:        |  |
| <b>Description</b> 20220111_0 |                    |  |
| H-22S2 hand<br>location       | d auger            |  |

Date: 1/11/2022 Direction Photo Taken: 20220111\_100356 ENDING MANPGEMENT' 0526033 1/11/22 H-8N2 0-2' soil cuttings



| Client Name:                                              | Site Location:                                                           | Project No.: |
|-----------------------------------------------------------|--------------------------------------------------------------------------|--------------|
| Henning Management, L.L.C. v. Chevron U.S.A. Inc., et al. | Hayes Oil & Gas Field, Calcasieu and Jefferson Davis Parishes, Louisiana | 0526033      |



**Description:** 20220111\_100857

H-8S2 0-2' soil cuttings



| Photo No.<br>12              | <b>Date:</b><br>1/11/2022 |
|------------------------------|---------------------------|
| Direction Pr<br>Down         | oto Taken:                |
| Description: 20220111_101328 |                           |
| H-22-S2 0-2'                 | soil cuttings             |
|                              |                           |





| Client Name:                                              | Site Location:                                                           | Project No.: |
|-----------------------------------------------------------|--------------------------------------------------------------------------|--------------|
| Henning Management, L.L.C. v. Chevron U.S.A. Inc., et al. | Hayes Oil & Gas Field, Calcasieu and Jefferson Davis Parishes