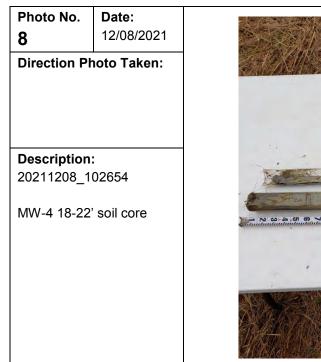

|                                |

**Description:** 20211208\_095848

MW-4 6-10' soil core







|  | Client Name:<br>Henning Management, L.L.C. v. Chevron<br>U.S.A. Inc., et al. | <b>Site Location:</b><br>Hayes Oil & Gas Field, Calcasieu and Jefferson<br>Davis Parishes, Louisiana | <b>Project No.:</b> 0526033 |
|--|------------------------------------------------------------------------------|------------------------------------------------------------------------------------------------------|-----------------------------|
|--|------------------------------------------------------------------------------|------------------------------------------------------------------------------------------------------|-----------------------------|









| Client Name:<br>Henning Management, L.L.C. v. Chevron<br>U.S.A. Inc., et al. |  | /. Chevron | <b>Site Location:</b><br>Hayes Oil & Gas Field, Calcasieu and Jefferson<br>Davis Parishes, Louisiana | <b>Project No.:</b> 0526033 |
|------------------------------------------------------------------------------|--|------------|------------------------------------------------------------------------------------------------------|-----------------------------|
| Photo No.Date:912/08/2021Direction Photo Taken:                              |  |            |                                                                                                      |                             |











| Client Name:<br>Henning Management, L.L.C. v. Chevron<br>U.S.A. Inc., et al. |