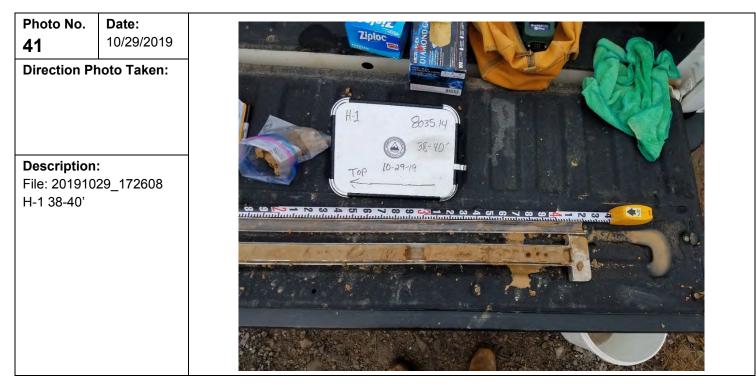

| Photo No.                 | <b>Date:</b> |
|---------------------------|--------------|
| <b>15</b>                 | 10/31/2019   |
| Direction Ph<br>Northwest | noto Taken:  |

**Description:** File: 103119 015 H-3 38-40'