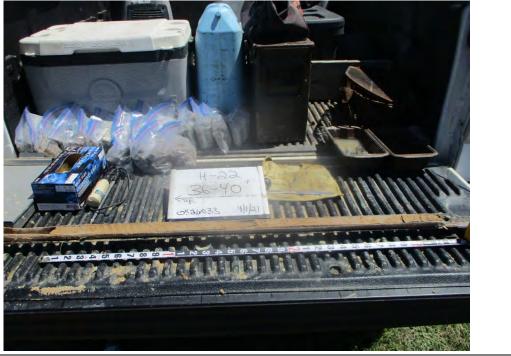

2 28-32'      |             |  |
|                  |             |  |
|                  |             |  |
|                  |             |  |
|                  |             |  |
|                  |             |  |
|                  |             |  |
|                  |             |  |





| Client Name                  | <del>)</del> :                        | Site Location:                                                           | Project No.: |
|------------------------------|---------------------------------------|--------------------------------------------------------------------------|--------------|
| Henning Ma<br>U.S.A. Inc., ( | nagement, L.L.C. v. Chevron<br>et al. | Hayes Oil & Gas Field, Calcasieu and Jefferson Davis Parishes, Louisiana | 0526033      |











| Client Name:                                              | Site Location:                                                           | Project No.: |
|-----------------------------------------------------------|--------------------------------------------------------------------------|--------------|
| Henning Management, L.L.C. v. Chevron U.S.A. Inc., et al. | Hayes Oil & Gas Field, Calcasieu and Jefferson Davis Parishes, Louisiana | 0526033      |

# Photo No.Date:374/1/2021Direction Photo Taken:East

**Description:** File: 040121 014 H-22 40-42'



| Photo No.                   | <b>Date:</b><br>4/1/2021 |
|-----------------------------|--------------------------|
| 38<br>Discotion Dh          |                          |
| Direction Ph<br>East        | ioto Taken:              |