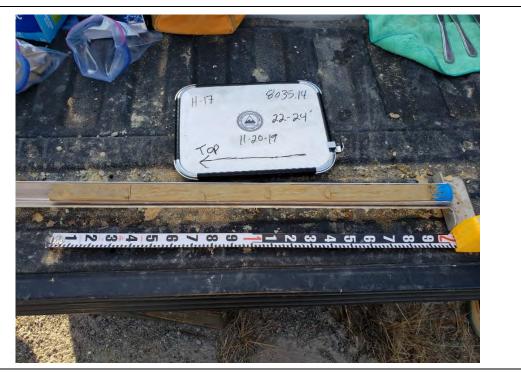

| Photo No.<br><b>44</b> | <b>Date:</b> 10/30/2019 |              |
|------------------------|-------------------------|--------------|
|                        | hoto Taken:             |              |
|                        |                         | H-1 8035.14  |
|                        |                         | A 42-44'     |
| Description            | :                       | Top 10-50-19 |
| File: 201910           |                         |              |
| H-1 42-44'             |                         |              |
|                        |                         |              |
|                        |                         |              |
|                        |                         |              |
|                        |                         |              |
|                        |                         |              |
|                        |                         |              |
|                        |                         |              |