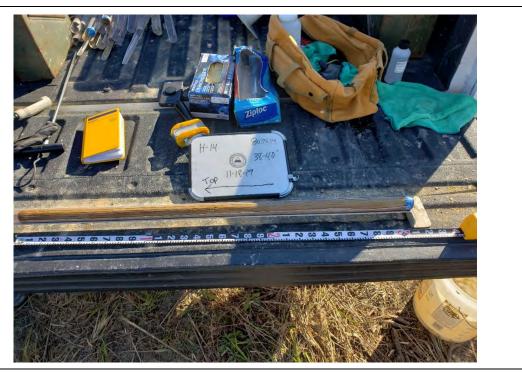

| Photo No.<br><b>42</b>              | <b>Date:</b> 10/30/2019 |
|-------------------------------------|-------------------------|
| Direction Pl                        | hoto Taken:             |
|                                     |                         |
| Description                         |                         |
| File: 20191030_083148<br>H-1 40-42' |                         |
|                                     |                         |
|                                     |                         |
|                                     |                         |
|                                     |                         |

8035.14 (A) 40-42' 10-50 -19

| Client Name:                                              | Site Location:                                                              | Project No.: |
|-----------------------------------------------------------|-----------------------------------------------------------------------------|--------------|
| Henning Management, L.L.C. v. Chevron U.S.A. Inc., et al. | Hayes Oil & Gas Field, Calcasieu and Jefferson<br>Davis Parishes, Louisiana | 0526033      |