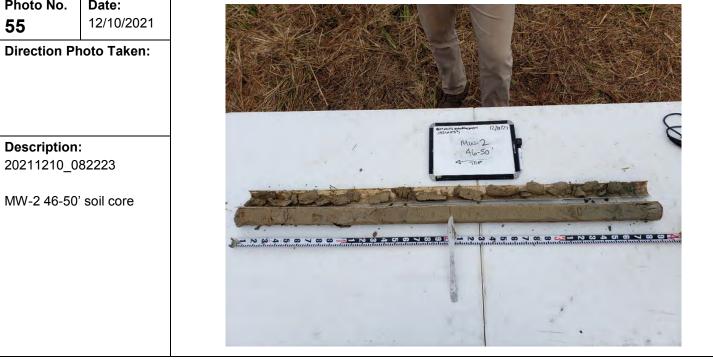

ng Ma<br>U.S.A. Inc., | anagement, L. | L.C. v. Chevron | Site Location:<br>Hayes Oil & Gas Field, Calcasieu and Jefferson<br>Davis Parishes, Louisiana | <b>Project No.:</b> 0526033 |
|------------------------------------------|---------------|-----------------|-----------------------------------------------------------------------------------------------|-----------------------------|
|                                          | -             |                 |                                                                                               |                             |
| Photo No                                 | Date:         |                 |                                                                                               |                             |







| Client Name:<br>Henning Management, L.L.C. v. Chevron<br>U.S.A. Inc., et al. |                         | evron Site Location:<br>Hayes Oil & Gas Field, Calcasieu and Jeffer<br>Davis Parishes, Louisiana | rson Project No.:<br>0526033 |
|------------------------------------------------------------------------------|-------------------------|--------------------------------------------------------------------------------------------------|------------------------------|
| Photo No.<br>57                                                              | <b>Date:</b> 12/10/2021 |                                                                                                  |                              |
| Direction Pl                                                                 | ho