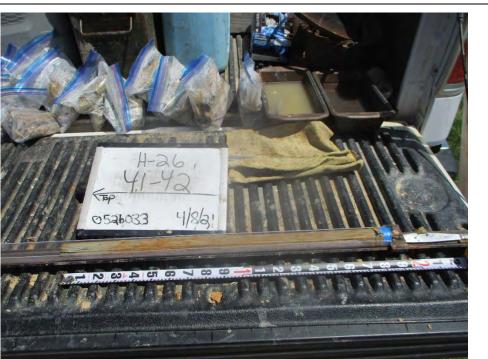

Project No.: |
|-----------------------------------------------------------|-----------------------------------------------------------------------------|--------------|
| Henning Management, L.L.C. v. Chevron U.S.A. Inc., et al. | Hayes Oil & Gas Field, Calcasieu and Jefferson<br>Davis Parishes, Louisiana | 0526033      |







| Client Name:                                              | Site Location:                                                              | Project No.: |
|-----------------------------------------------------------|-----------------------------------------------------------------------------|--------------|
| Henning Management, L.L.C. v. Chevron U.S.A. Inc., et al. | Hayes Oil & Gas Field, Calcasieu and Jefferson<br>Davis Parishes, Louisiana | 0526033      |











| Client Name:                                                 | Site Location:                                                           | Project No.: |
|--------------------------------------------------------------|--------------------------------------------------------------------------|--------------|
| Henning Management, L.L.C. v. Chevron<br>U.S.A. Inc., et al. | Hayes Oil & Gas Field, Calcasieu and Jefferson Davis Parishes, Louisiana | 0526033      |



| Photo No.<br>124    | <b>Date:</b><br>4/8/2021 |  |
|---------------------|--------------------------|--|
| 124<br>Direction Pl |                          |  |
| East                |                          |  |
|                     |                          |  |
|                     |                          |  |