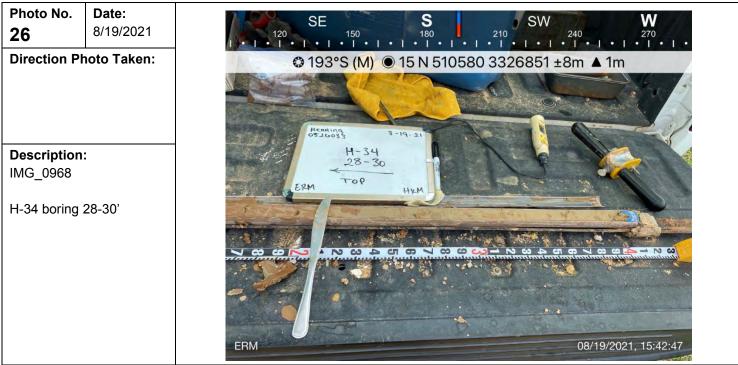

|
| Description<br>IMG_0962<br>H-34 boring |                           | Henning<br>H-34<br>24-26<br>TOP<br>HKM                                              |
|                                        |                           | ERM 08/19/2021, 15:32:32                                                            |





| Client Name:                                              | Site Location:                                                              | Project No.: |
|-----------------------------------------------------------|-----------------------------------------------------------------------------|--------------|
| Henning Management, L.L.C. v. Chevron U.S.A. Inc., et al. | Hayes Oil & Gas Field, Calcasieu and Jefferson<br>Davis Parishes, Louisiana | 0526033      |







| Client Name:                                              | Site Location:                                                           | Project No.: |
|-----------------------------------------------------------|--------------------------------------------------------------------------|--------------|
| Henning Management, L.L.C. v. Chevron U.S.A. Inc., et al. | Hayes Oil & Gas Field, Calcasieu and Jefferson Davis Parishes, Louisiana | 0526033      |
|                                                           | ,                                                                        |              |

| Photo No.<br>27 | <b>Date:</b><br>8/19/2021 | $N = E SE S$ $0^{30} + 10^{30} + 10^{10} + 10^{10} + 10^{10} + 10^{10} + 10^{10} + 10^{10} + 10^{10} + 10^{10} + 10^{10} + 10^{10} + 10^{10