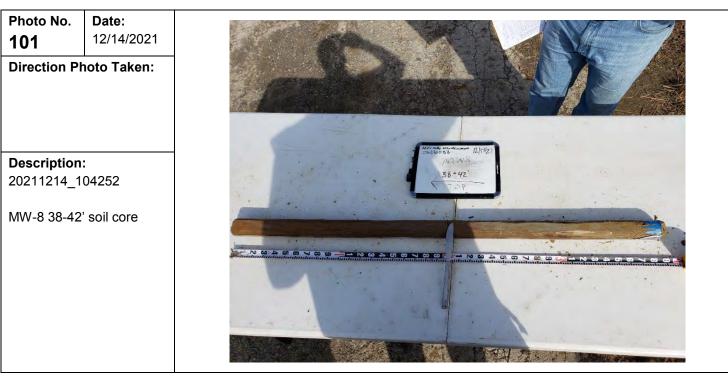

------------------------------------------------------------------------------------|-----------------------------|
| Photo No.<br><b>99</b>                      | Date:<br>12/14/2021         |                                                                                                      |                             |







| Client Name:                                              | Site Location:                                                              | Project No.: |
|-----------------------------------------------------------|-----------------------------------------------------------------------------|--------------|
| Henning Management, L.L.C. v. Chevron U.S.A. Inc., et al. | Hayes Oil & Gas Field, Calcasieu and Jefferson<br>Davis Parishes, Louisiana | 0526033      |









103

Description: 20211214\_105739

MW-8 46-50' soil core

12/14/2021

**Direction Photo Taken:** 

| Client Name:<br>Henning Management, L.L.C. v. Chevron<br>U.S.A. Inc., et al. |              | C. v. Chevron | Site Location:<br>Hayes Oil & Gas Field, Calcasieu and Jefferson<br>Davis Parishes, Louisiana | <b>Project No.:</b> 0526033           |
|------------------------------------------------------------------------------|--------------|---------------|-----------------------------------------------------------------------------------------------|---------------------------------------|
|                                                                              |              |               |