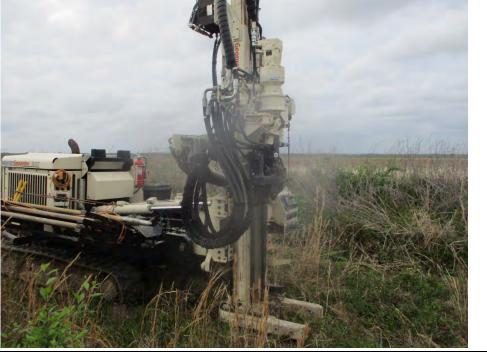

|                             |









| Client Name<br>Henning Ma<br>U.S.A. Inc., | nagement, L.L.        | C. v. Chevron | <b>Site Location:</b><br>Hayes Oil & Gas Field, Calcasieu and Jefferson<br>Davis Parishes, Louisiana | <b>Project No.:</b> 0526033 |
|-------------------------------------------|-----------------------|---------------|------------------------------------------------------------------------------------------------------|-----------------------------|
| Photo No.<br>103                          | <b>Date:</b> 4/7/2021 |               |                                                                                                      |                             |

**Direction Photo Taken:** Northwest

**Description:** File: 040721 025 H-27 Location









| Client Name:                                              | Site Location:                                                              | Project No.: |
|-----------------------------------------------------------|-----------------------------------------------------------------------------|--------------|
| Henning Management, L.L.C. v. Chevron U.S.A. Inc., et al. | Hayes Oil & Gas Field, Calcasieu and Jefferson<br>Davis Parishes, Louisiana | 0526033      |





| Photo No.    | Date:      |
|--------------|------------|
| 106          | 4/8/2021   |
| Direction Ph | oto Taken: |
| East         |            |
|              |            |
|              |            |
|              |            |
| Description  |            |
| File: 040821 |            |
| H-26 8-12'   |