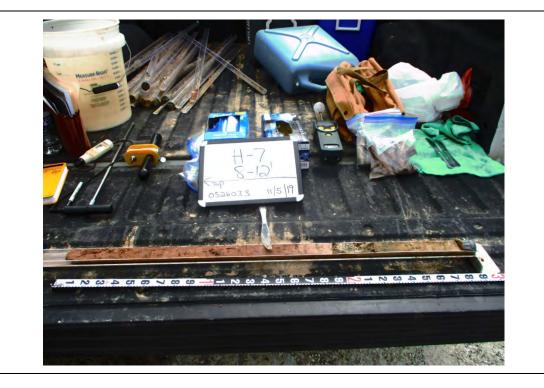

| Photo No.                 | <b>Date:</b> |
|---------------------------|--------------|
| 43                        | 11/5/2019    |
| Direction Ph<br>Southeast | ioto Taken:  |

**Description:** File: 110519 012 H-7 8-12'