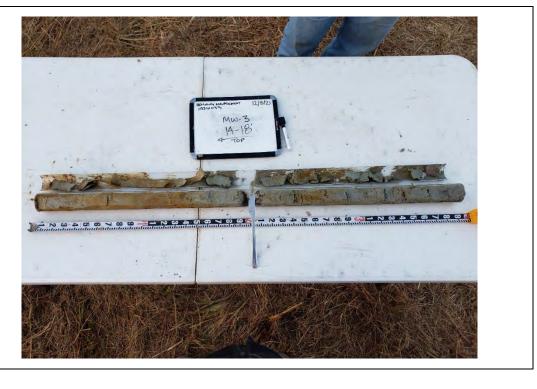

|                             |
| Photo No.                                                                    | Date: |               | and the second se |                             |







#### **PHOTOGRAPHIC LOG**

| Client Name:                                              | Site Location:                                                           | Project No.: |
|-----------------------------------------------------------|--------------------------------------------------------------------------|--------------|
| Henning Management, L.L.C. v. Chevron U.S.A. Inc., et al. | Hayes Oil & Gas Field, Calcasieu and Jefferson Davis Parishes, Louisiana | 0526033      |



Date:

Description: 20211208\_164817

MW-3 10-14' soil core









| Client Name:                                              | Site Location:                                                           | Project No.: |
|-----------------------------------------------------------|--------------------------------------------------------------------------|--------------|
| Henning Management, L.L.C. v. Chevron U.S.A. Inc., et al. | Hayes Oil & Gas Field, Calcasieu and Jefferson Davis Parishes, Louisiana | 0526033      |

# Photo No.Date:2912/08/2021Direction Photo Taken:



**Description:** 20211208\_170000

MW-3 18-22' soil core

| Photo No.                       | Date:      |  |
|---------------------------------|------------|--|
| 30                              | 12/09/2021 |  |
| Direction Ph                    | oto Taken: |  |
|