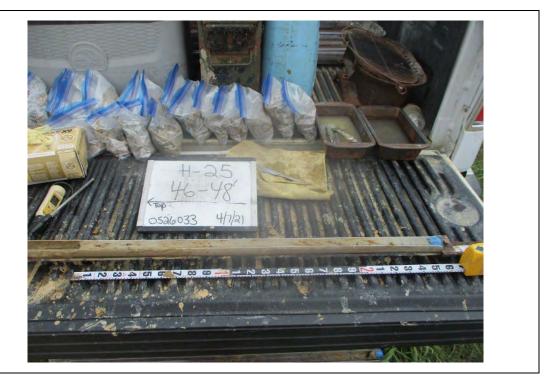

8035.14 (A) 40-42' 10-50 -19

| Client Name:                                              | Site Location:                                                              | Project No.: |
|-----------------------------------------------------------|-----------------------------------------------------------------------------|--------------|
| Henning Management, L.L.C. v. Chevron U.S.A. Inc., et al. | Hayes Oil & Gas Field, Calcasieu and Jefferson<br>Davis Parishes, Louisiana | 0526033      |