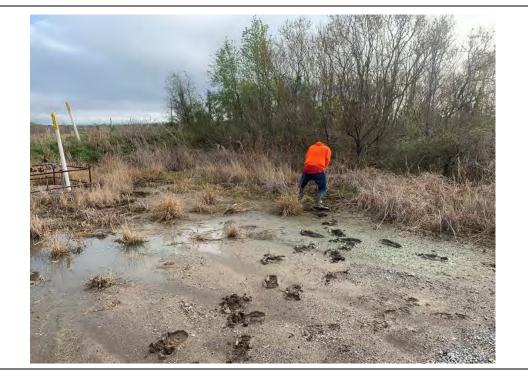

L.L.C. v. Chevron U.S.A. Inc., et al. | Hayes Oil & Gas Field, Calcasieu and Jefferson<br>Davis Parishes, Louisiana | 0526033      |

#### Photo No. Date: 17

Direction Photo Taken: West

**Description:** IMG\_2151 Texas Gas Pipeline Valve Site









| Client Name:                                              | Site Location:                                                           | Project No.: |
|-----------------------------------------------------------|--------------------------------------------------------------------------|--------------|
| Henning Management, L.L.C. v. Chevron U.S.A. Inc., et al. | Hayes Oil & Gas Field, Calcasieu and Jefferson Davis Parishes, Louisiana | 0526033      |

# Photo No.Date:19Direction Photo Taken:<br/>Northwest

**Description:** IMG\_2153 11-G









| Client Name:<br>Henning Management, L.L.C. v. Chevron<br>U.S.A. Inc., et al. | <b>Site Location:</b><br>Hayes Oil & Gas Field, Calcasieu and Jefferson<br>Davis Parishes, Louisiana | <b>Project No.:</b> 0526033 |
|------------------------------------------------------------------------------|------------------------------------------------------------------------------------------------------|-----------------------------|
|                                                                              |                                                                                                      |                             |



| Photo No.<br>22                 | Date:       |
|---------------------------------|-------------|
| Direction Ph<br>Northwest       | noto Taken: