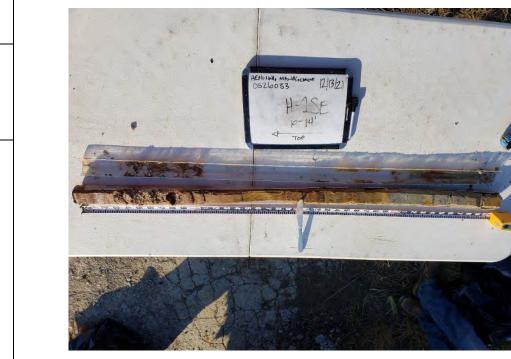

-------------------------------------------------|--------------|
| Henning Management, L.L.C. v. Chevron U.S.A. Inc., et al. | Hayes Oil & Gas Field, Calcasieu and Jefferson<br>Davis Parishes, Louisiana | 0526033      |







**Description**: 20211213\_150843

81

Date:

Direction Photo Taken:

H-1SE 10-14' soil core

12/13/2021

| Client Name:                                              | Site Location:                                                              | Project No.: |
|-----------------------------------------------------------|-----------------------------------------------------------------------------|--------------|
| Henning Management, L.L.C. v. Chevron U.S.A. Inc., et al. | Hayes Oil & Gas Field, Calcasieu and Jefferson<br>Davis Parishes, Louisiana | 0526033      |







| Client Name:<br>Henning Management, L.L.C. v. Chevron<br>U.S.A. Inc., et al. |                            | C. v. Chevron                                                                                                                                                                                                                                                                                                                                                                                                                                                                                                                                                                                                                                                                                       | Site L