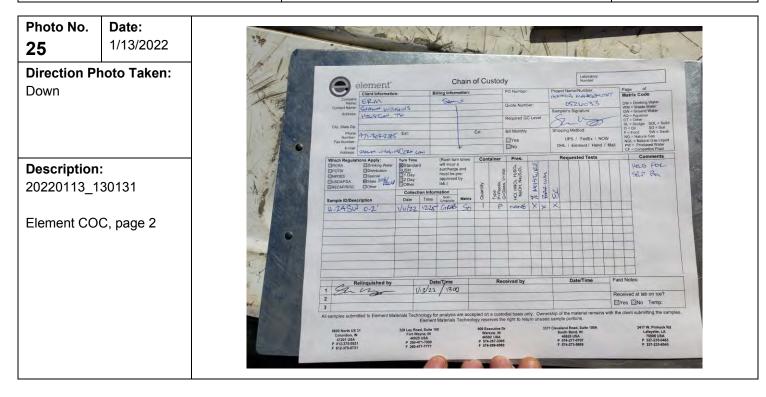

|                                                                                                      |                             |

#### **Direction Photo Taken:** Northwest

Date: 1/13/2022

#### **Description:**

20220113\_100407

From MW-4 location, facing northwest. Area is thickly vegetated, including thick trees ~4" diameter trunks and ~20' tall









| Client Name:                          | Site Location:                                 |
|---------------------------------------|------------------------------------------------|
| Henning Management, L.L.C. v. Chevron | Hayes Oil & Gas Field, Calcasieu and Jefferson |
| U.S.A. Inc., et al.                   | Davis Parishes, Louisiana                      |

Project No.: 0526033







#### **PHOTOGRAPHIC LOG**

| Client Name:                                              | Site Location:                                                           | Project No.: |
|-----------------------------------------------------------|--------------------------------------------------------------------------|--------------|
| Henning Management, L.L.C. v. Chevron U.S.A. Inc., et al. | Hayes Oil & Gas Field, Calcasieu and Jefferson Davis Parishes, Louisiana | 0526033      |

## 17/6/2022Direction P+oto Taken:<br/>Southwest

Date:

| Descriptio | n:     |
|------------|--------|
| 20220706_  | 103626 |
|            |        |

Vegetation in H-28 area



| Photo No.<br>2                                                              | Date:<br>7/6/2022 |
|----------------------------