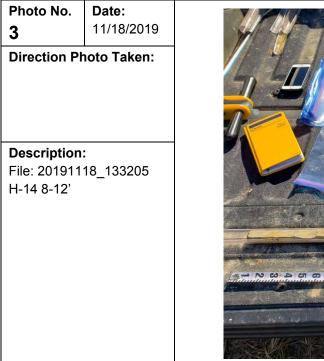

| Photo No.<br>8                                    | <b>Date:</b><br>10/31/2019 |
|---------------------------------------------------|----------------------------|
| Direction Ph<br>Northwest                         | noto Taken:                |
| <b>Description:</b><br>File: 103119<br>H-3 24-26' |                            |