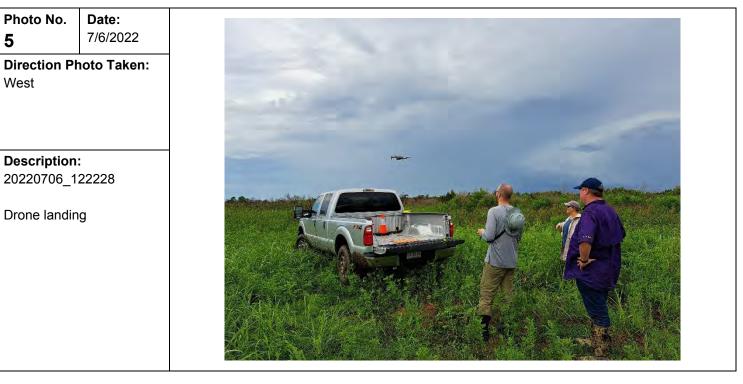

| Photo No.<br>3                              | <b>Date:</b> 10/29/2019 |
|---------------------------------------------|-------------------------|
| Direction Pl<br>East                        | noto Taken:             |
|                                             |                         |
| <b>Description</b><br>File: 201910          | 29_082944               |
| Chris Miller µ<br>GEM survey<br>128241, wat |                         |
|                                             |                         |
|                                             |                         |
|                                             |                         |