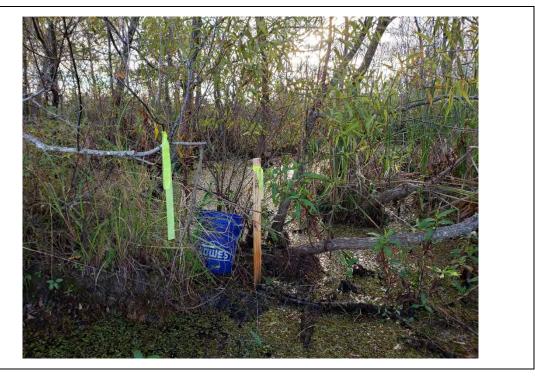

| Photo No.<br><b>44</b> | <b>Date:</b> 10/30/2019 |              |
|------------------------|-------------------------|--------------|
|                        | hoto Taken:             |              |
|                        |                         | H-1 8035.14  |
|                        |                         | A 42-44'     |
| Description            | :                       | Top 10-50-19 |
| File: 201910           |                         |              |
| H-1 42-44'             |                         |              |
|                        |                         |              |
|                        |                         |              |
|                        |                         |              |
|                        |                         |              |
|                        |                         |              |
|                        |                         |              |
|                        |                         |              |