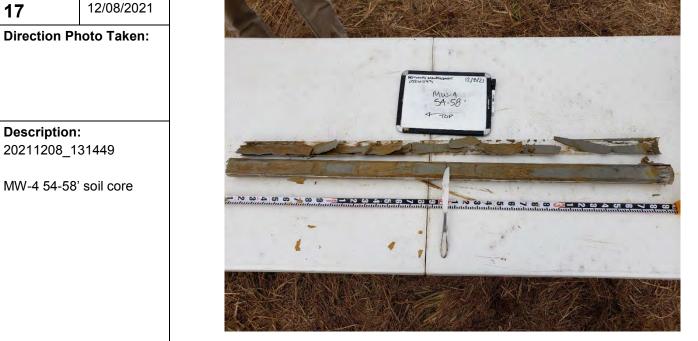

| Client Name: |                                                              | Site Location:                                                           | Project No.: |
|--------------|--------------------------------------------------------------|--------------------------------------------------------------------------|--------------|
|              | Henning Management, L.L.C. v. Chevron<br>U.S.A. Inc., et al. | Hayes Oil & Gas Field, Calcasieu and Jefferson Davis Parishes, Louisiana | 0526033      |