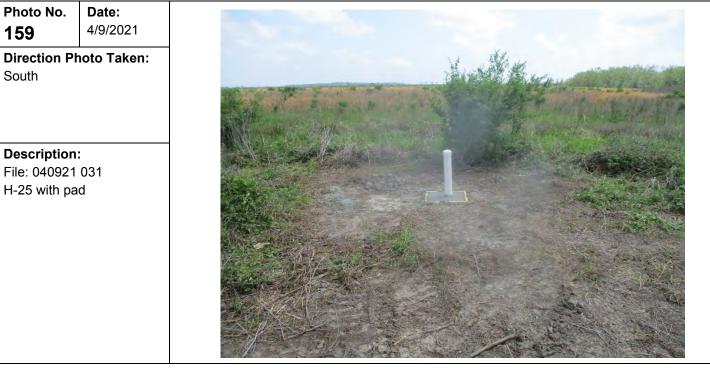

al. Davis Parishes, Louisiana | <b>Client Name:</b><br>Henning Management, L.L.C. v. Chevron<br>U.S.A. Inc., et al. | <b>Site Location:</b><br>Hayes Oil & Gas Field, Calcasieu and Jefferson<br>Davis Parishes, Louisiana | <b>Project No.:</b><br>0526033 |
|-----------------------------------------------|-------------------------------------------------------------------------------------|------------------------------------------------------------------------------------------------------|--------------------------------|
|-----------------------------------------------|-------------------------------------------------------------------------------------|------------------------------------------------------------------------------------------------------|--------------------------------|







|                 | Client Name<br>Henning Man<br>U.S.A. Inc., e | agement, L.L.C. v. Chevron | <b>Site Location:</b><br>Hayes Oil & Gas Field, Calcasieu and Jefferson<br>Davis Parishes, Louisiana | <b>Project No.:</b> 0526033 |
|-----------------|----------------------------------------------|----------------------------|------------------------------------------------------------------------------------------------------|-----------------------------|
| Photo No. Date: |                                              | Date:                      | -                                                                                                    |                             |



**Description:** File: 041221 002 H-28 0-4'



| Photo No.<br><b>162</b> | <b>Date:</b><br>4/12/2021 |
|