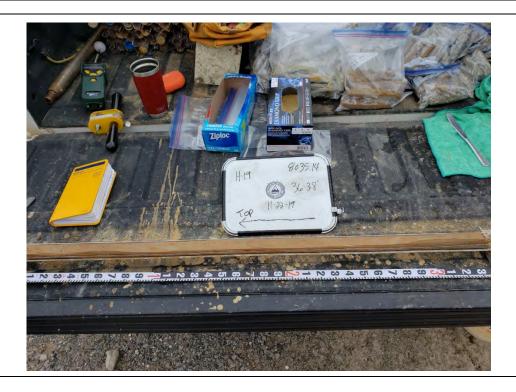

| Photo No.<br><b>44</b> | <b>Date:</b> 10/30/2019 |              |
|------------------------|-------------------------|--------------|
|                        | hoto Taken:             |              |
|                        |                         | H-1 8035.14  |
|                        |                         | A 42-44'     |
| Description            | :                       | Top 10-50-19 |
| File: 201910           |                         |              |
| H-1 42-44'             |                         |              |
|                        |                         |              |
|                        |                         |              |
|                        |                         |              |
|                        |                         |              |
|                        |                         |              |
|                        |                         |              |
|                        |                         |              |