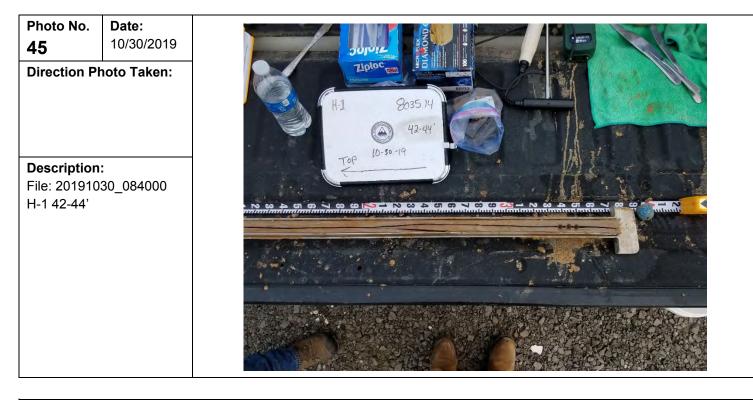

| Photo No.<br><b>44</b> | <b>Date:</b> 10/30/2019 |              |
|------------------------|-------------------------|--------------|
|                        | hoto Taken:             |              |
|                        |                         | H-1 8035.14  |
|                        |                         | A 42-44'     |
| Description            | :                       | Top 10-50-19 |
| File: 201910           |                         |              |
| H-1 42-44'             |                         |              |
|                        |                         |              |
|                        |                         |              |
|                        |                         |              |
|                        |                         |              |
|                        |                         |              |
|                        |                         |              |
|                        |                         |              |