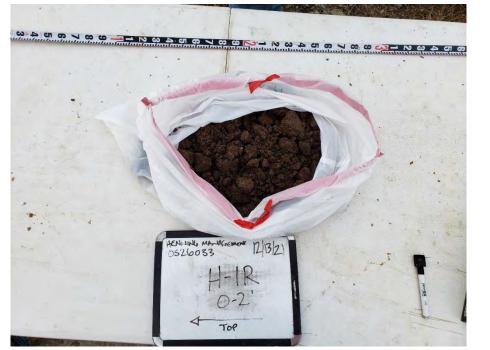

| Photo No.<br>2                                  | <b>Date:</b><br>10/31/2019 |
|-------------------------------------------------|----------------------------|
| Direction Photo Taken:<br>Northwest             |                            |
| <b>Description:</b><br>File: 103119<br>H-3 4-8' |                            |