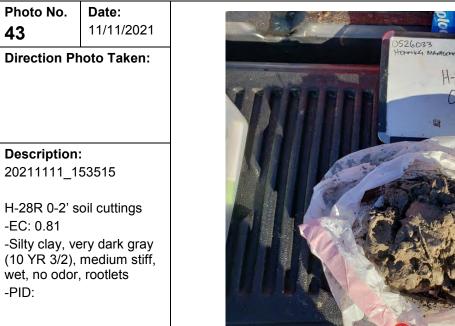

|
| <b>Description:</b> 20211111_152118 |                     |  |
| H-28R Location                      |                     |  |
|                                     |                     |  |
|                                     |                     |  |
|                                     |                     |  |





43

-PID:

| Client Name:                                              | Site Location:                                                           | Project No.: |
|-----------------------------------------------------------|--------------------------------------------------------------------------|--------------|
| Henning Management, L.L.C. v. Chevron U.S.A. Inc., et al. | Hayes Oil & Gas Field, Calcasieu and Jefferson Davis Parishes, Louisiana | 0526033      |











Photo No.

**Description:** 20211111\_160849

-EC: 1.29

odor, rootlets -PID: 0.0 ppm

45

Date:

Direction Photo Taken:

H-28S 0-2' soil cuttings

-Silty clay, very dark gray (10 YR 3/1), stiff, wet, no

11/11/2021

#### **PHOTOGRAPHIC LOG**

| Client Name:                                              | Site Location:                                                              | Project No.: |
|-----------------------------------------------------------|-----------------------------------------------------------------------------|--------------|
| Henning Management, L.L.C. v. Chevron U.S.A. Inc., et al. | Hayes Oil & Gas Field, Calcasieu and Jefferson<br>Davis Parishes, Louisiana | 0526033      |

# Parties in the second s

| <b>Date:</b><br>11/11/2021          |  |  |  |
|---