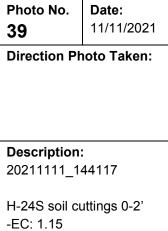

| Photo No.<br><b>44</b> | <b>Date:</b> 10/30/2019 |              |
|------------------------|-------------------------|--------------|
|                        | hoto Taken:             |              |
|                        |                         | H-1 8035.14  |
|                        |                         | A 42-44'     |
| Description            | :                       | Top 10-50-19 |
| File: 201910           |                         |              |
| H-1 42-44'             |                         |              |
|                        |                         |              |
|                        |                         |              |
|                        |                         |              |
|                        |                         |              |
|                        |                         |              |
|                        |                         |              |
|                        |                         |              |