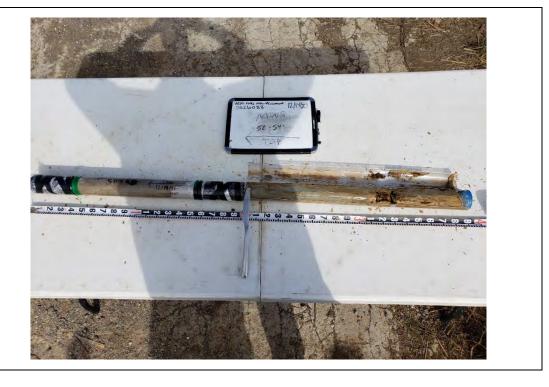

ouisiana | <b>Project No.:</b> 0526033           |
|------------------------------------------------------------------------------|--------------|---------------|-----------------------------------------------------------------------------------------------|---------------------------------------|
|                                                                              |              |               |                                                                                               | · · · · · · · · · · · · · · · · · · · |
| Photo No.                                                                    | to No. Date: |               |                                                                                               |                                       |









#### **PHOTOGRAPHIC LOG**

| Client Name:                                              | Site Location:                                                              | Project No.: |
|-----------------------------------------------------------|-----------------------------------------------------------------------------|--------------|
| Henning Management, L.L.C. v. Chevron U.S.A. Inc., et al. | Hayes Oil & Gas Field, Calcasieu and Jefferson<br>Davis Parishes, Louisiana | 0526033      |

### 10512/14/2021Direction Photo Taken:

Date:

Description: 20211214\_112838

MW-8 0-54' cores, 0' at top, top of each core to the left









| Client Name:                                              | Site Location:                                                              | Project No.: |
|-