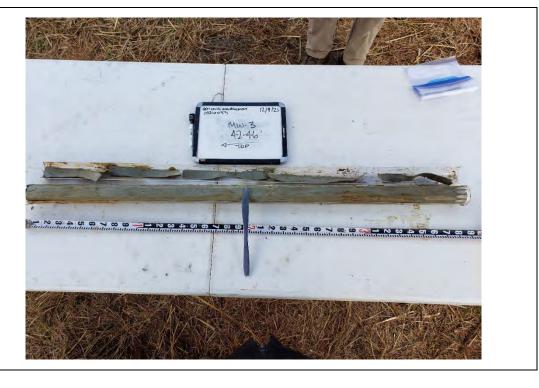

8035.14 (A) 40-42' 10-50 -19

| Client Name:                                              | Site Location:                                                              | Project No.: |
|-----------------------------------------------------------|-----------------------------------------------------------------------------|--------------|
| Henning Management, L.L.C. v. Chevron U.S.A. Inc., et al. | Hayes Oil & Gas Field, Calcasieu and Jefferson<br>Davis Parishes, Louisiana | 0526033      |