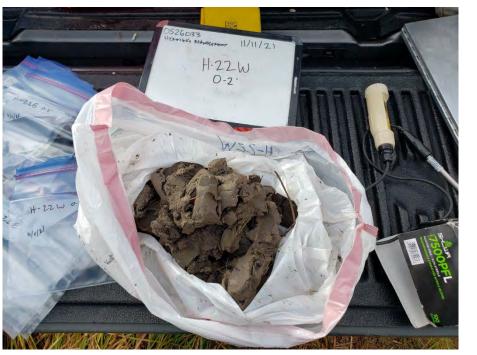

on     | :                          |
| 20211111_083445 |                            |
| H-22N Locat     | ion                        |
|                 |                            |
|                 |                            |
|                 |                            |
|                 |                            |









| Client Name:                                              | Site Location:                                                           | Project No.: |
|-----------------------------------------------------------|--------------------------------------------------------------------------|--------------|
| Henning Management, L.L.C. v. Chevron U.S.A. Inc., et al. | Hayes Oil & Gas Field, Calcasieu and Jefferson Davis Parishes, Louisiana | 0526033      |





| Photo No.<br><b>16</b>                                                                          | <b>Date:</b><br>11/11/2021                  |
|-------------------------------------------------------------------------------------------------|---------------------------------------------|
| Direction Ph                                                                                    | oto Taken:                                  |
|                                                                                                 |                                             |
|                                                                                                 |                                             |
|