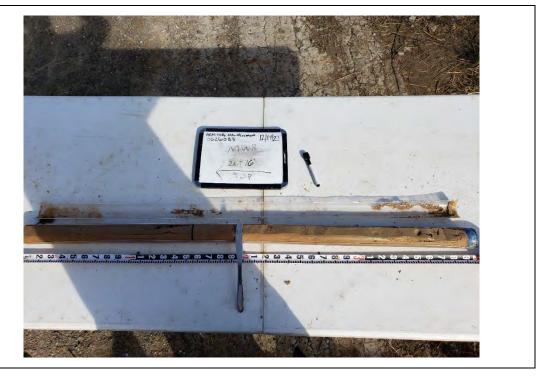

## Photo No.Date:510/31/2019Direction Photo Taken:Northwest

**Description:** File: 103119 005 H-3 16-20'

| Photo No.<br>6                                    | <b>Date:</b><br>10/31/2019 |
|---------------------------------------------------|----------------------------|
| Direction Ph<br>Northwest                         | noto Taken:                |
| <b>Description:</b><br>File: 103119<br>H-3 20-22' |                            |