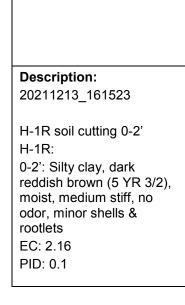

| Photo No.<br>2                                  | <b>Date:</b><br>10/31/2019 |
|-------------------------------------------------|----------------------------|
| Direction Photo Taken:<br>Northwest             |                            |
| <b>Description:</b><br>File: 103119<br>H-3 4-8' |                            |