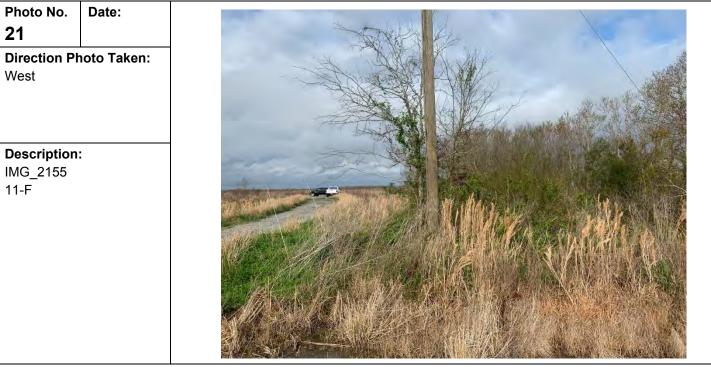

Description: File: IMG\_3745 Gas pipeline right-of-way at location on east side of Highway 14, looking east from N-S road

**Direction Photo Taken:** 

Date:

10/31/2019

| Photo No.                              | Date:          |  |
|----------------------------------------|----------------|--|
| 12                                     | 10/31/2019     |  |
| Direction Ph                           | oto Taken:     |  |
| West                                   |                |  |
|                                        |                |  |
| Description                            |                |  |
| File: IMG_37                           | 46             |  |
| Gas pipeline                           | right-of-way   |  |
| at location or                         | n east side of |  |
| Highway 14, looking west from N-S road |                |  |
|                                        |                |  |
|                                        |                |  |
|                                        |                |  |
|                                        |                |  |
|                                        |                |  |