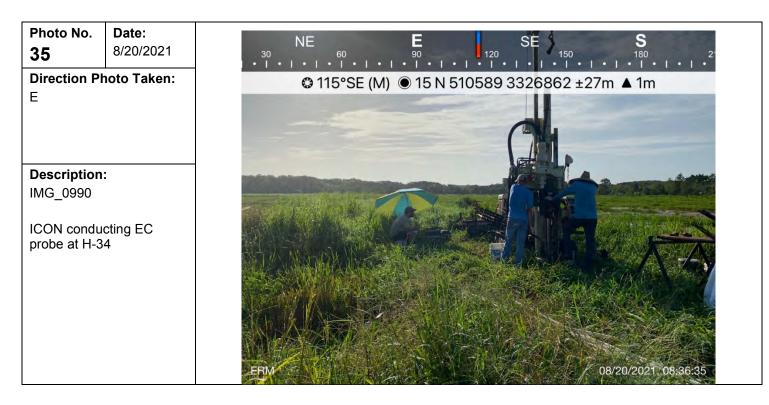

| Photo No.<br>1                                                | <b>Date:</b><br>10/28/2019  | 210 SW    | 240                        | W<br>270        | NW<br>300 33                               | 10 N                  |
|---------------------------------------------------------------|-----------------------------|-----------|----------------------------|-----------------|--------------------------------------------|-----------------------|
| Direction Pl<br>Northwest                                     | hoto Taken:                 | •   •   • | •   •   •  <br>© 326°NW (* | г) © 30.081488, | •   •   •   •   •  <br>92.912482 ±3m ▲ -28 | •   •   •   •   •     |
| Description<br>File: 201910<br>Flagging dril<br>with Katie, 1 | 28_144514<br>ling locations |           |                            |                 |                                            | 28 Oct 2019, 14:45:14 |