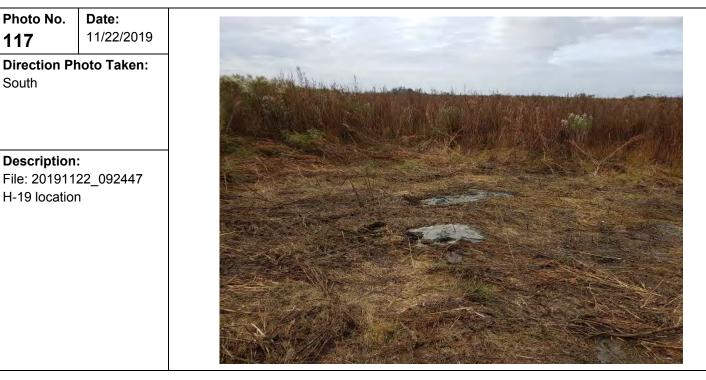

|
|                         |                            |
|                         |                            |
|                         |                            |
|                         |                            |
|                         |                            |





**Description:** 

H-19 location

117

South

| Client Name:                                              | Site Location:                                                           | Project No.: |
|-----------------------------------------------------------|--------------------------------------------------------------------------|--------------|
| Henning Management, L.L.C. v. Chevron U.S.A. Inc., et al. | Hayes Oil & Gas Field, Calcasieu and Jefferson Davis Parishes, Louisiana | 0526033      |









| Client Name<br>Henning Ma<br>U.S.A. Inc., | nagement, L.L.C.    | v. Chevron | <b>Site Location:</b><br>Hayes Oil & Gas Field, Calcasieu and Jefferson<br>Davis Parishes, Louisiana | <b>Project No.:</b> 0526033 |
|-------------------------------------------|---------------------|------------|------------------------------------------------------------------------------------------------------|-----------------------------|
| Photo No.                                 | Date:<br>11/22/2019 | bri.       |                                                                                                      |                             |







| Client Name:                                              | Site Location:                                                           | Projec