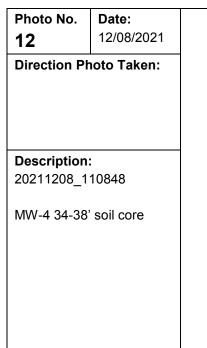

--------------------------------------------------------------------------------|-----------------------------|
| Photo No.<br>11                                                              | Date:<br>12/08/2021 |                                                                                               |                             |
| Description 20211208_1                                                       |                     | Musica<br>30-34<br>Top                                                                        |                             |
| MW-4 30-34                                                                   | ' soil core         |                                                                                               |                             |







| Client Name:<br>Henning Management, L.L.C. v. Chevron<br>U.S.A. Inc., et al. |                            |                   | <b>ation:</b><br>il & Gas Field, Calcasieu an<br>rishes, Louisiana | d Jefferson   | <b>Project No.:</b> 0526033 |
|------------------------------------------------------------------------------|----------------------------|-------------------|--------------------------------------------------------------------|---------------|-----------------------------|
| Photo No.<br>13                                                              | <b>Date:</b><br>12/08/2021 |                   |                                                                    |               |                             |
| Direction Pl<br>Description<br>20211208 1