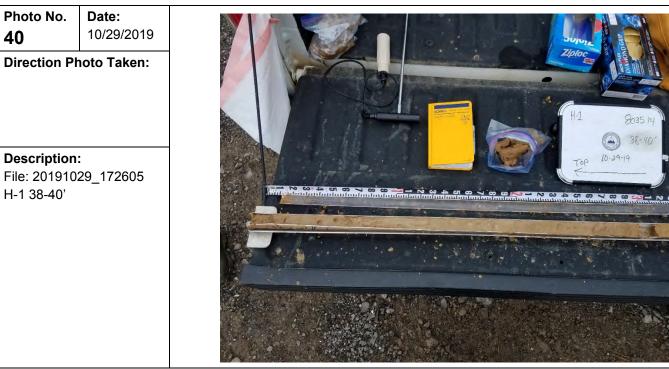

| Photo No.                 | <b>Date:</b> |
|---------------------------|--------------|
| <b>15</b>                 | 10/31/2019   |
| Direction Ph<br>Northwest | noto Taken:  |

**Description:** File: 103119 015 H-3 38-40'