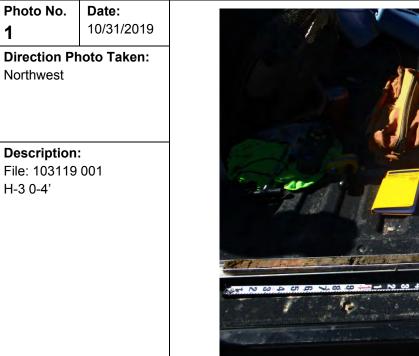

| Photo No.<br>2                                  | <b>Date:</b><br>10/31/2019 |
|-------------------------------------------------|----------------------------|
| Direction Photo Taken:<br>Northwest             |                            |
| <b>Description:</b><br>File: 103119<br>H-3 4-8' |                            |