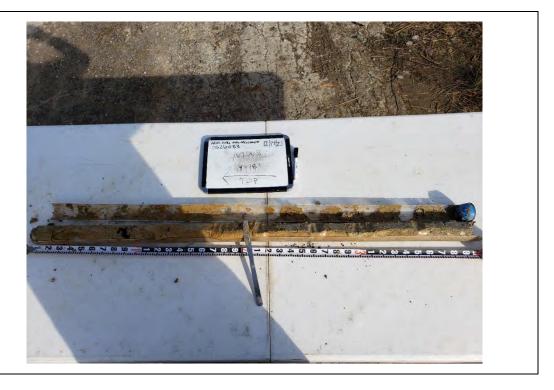

| Client Name:                                              | Site Location:                                                           | Project No.: |
|-----------------------------------------------------------|--------------------------------------------------------------------------|--------------|
| Henning Management, L.L.C. v. Chevron U.S.A. Inc., et al. | Hayes Oil & Gas Field, Calcasieu and Jefferson Davis Parishes, Louisiana | 0526033      |