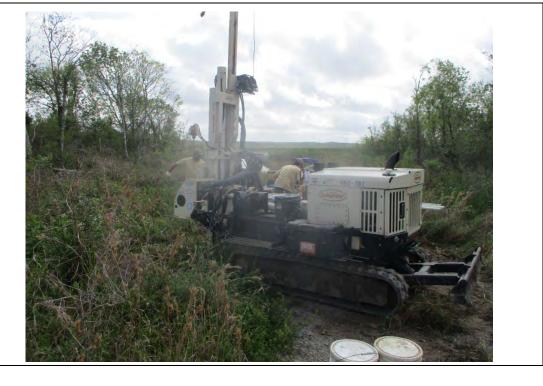

| <b>Date:</b><br>10/29/2019 |                                             |
|----------------------------|---------------------------------------------|
| noto Taken:                | 4                                           |
|                            |                                             |
| :                          |                                             |
| 29_100752<br>obe Rig       |                                             |
|                            |                                             |
|                            |                                             |
|                            |                                             |
|                            |                                             |
|                            | 10/29/2019<br>noto Taken:<br>:<br>29_100752 |