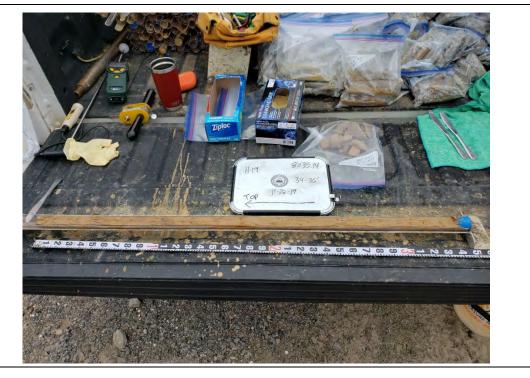

8035.14 (A) 40-42' 10-50 -19

| Client Name:                                              | Site Location:                                                              | Project No.: |
|-----------------------------------------------------------|-----------------------------------------------------------------------------|--------------|
| Henning Management, L.L.C. v. Chevron U.S.A. Inc., et al. | Hayes Oil & Gas Field, Calcasieu and Jefferson<br>Davis Parishes, Louisiana | 0526033      |