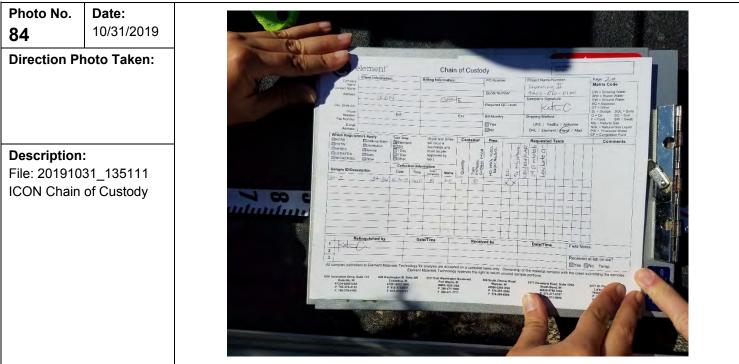

#### **PHOTOGRAPHIC LOG**

| Client Name:                                              | Site Location:                                                              | Project No.: |
|-----------------------------------------------------------|-----------------------------------------------------------------------------|--------------|
| Henning Management, L.L.C. v. Chevron U.S.A. Inc., et al. | Hayes Oil & Gas Field, Calcasieu and Jefferson<br>Davis Parishes, Louisiana | 0526033      |