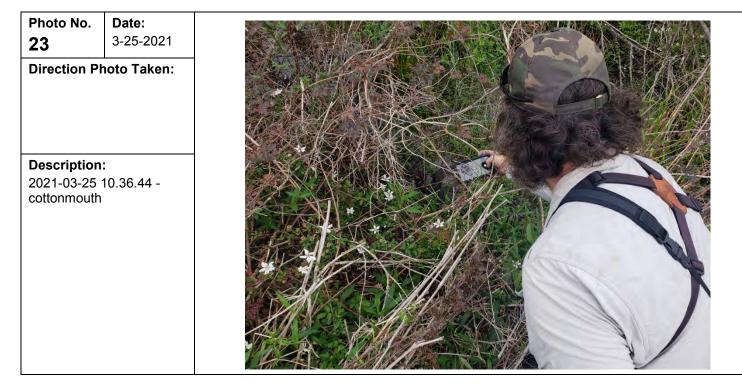

| Project No.: |
|--------------------------------------------------------------|--------------------------------------------------------------------------|--------------|
| Henning Management, L.L.C. v. Chevron<br>U.S.A. Inc., et al. | Hayes Oil & Gas Field, Calcasieu and Jefferson Davis Parishes, Louisiana | 0526033      |







| Client Name:                                              | Site Location:                                                           | Project No.: |
|-----------------------------------------------------------|--------------------------------------------------------------------------|--------------|
| Henning Management, L.L.C. v. Chevron U.S.A. Inc., et al. | Hayes Oil & Gas Field, Calcasieu and Jefferson Davis Parishes, Louisiana | 0526033      |



| Photo No.                                | Date:       | 4                                       |
|------------------------------------------|-------------|-----------------------------------------|
| 24                                       | 3-25-2021   | 2                                       |
| Direction Pl                             | hoto Taken: |                                         |
| Description<br>2021-03-25<br>cottonmouth | 10.38.56 -  | 「 」 「 」 」 「 」 」 」 」 」 」 」 」 」 」 」 」 」 」 |



| Client Name:                                                 | Site Location:                                                           | Project No.: |
|--------------------------------------------------------------|-----------------------------------------------------------------------