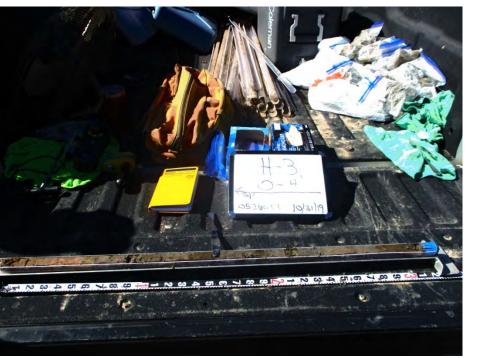

| Photo No.<br>2                                  | <b>Date:</b><br>10/31/2019 |
|-------------------------------------------------|----------------------------|
| Direction Photo Taken:<br>Northwest             |                            |
| <b>Description:</b><br>File: 103119<br>H-3 4-8' |                            |