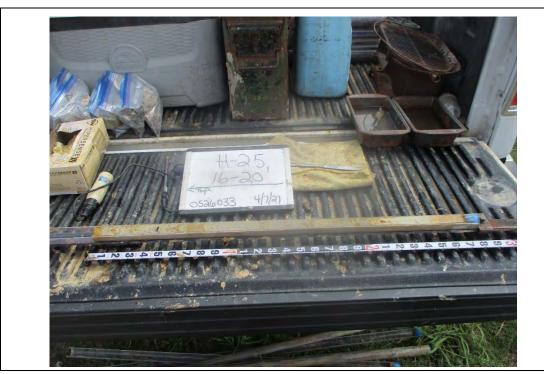

## Photo No.Date:510/31/2019Direction Photo Taken:Northwest

**Description:** File: 103119 005 H-3 16-20'

| Photo No.<br>6                                    | <b>Date:</b><br>10/31/2019 |
|---------------------------------------------------|----------------------------|
| Direction Ph<br>Northwest                         | noto Taken:                |
| <b>Description:</b><br>File: 103119<br>H-3 20-22' |                            |