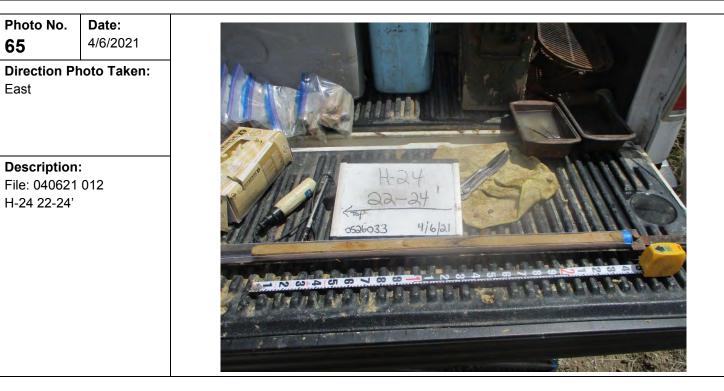

Photo No.

Northwest

**Description:** File: 103119 007 H-3 22-24'

7

| Client Name:                                              | Site Location:                                                           | Project No.: |
|-----------------------------------------------------------|--------------------------------------------------------------------------|--------------|
| Henning Management, L.L.C. v. Chevron U.S.A. Inc., et al. | Hayes Oil & Gas Field, Calcasieu and Jefferson Davis Parishes, Louisiana | 0526033      |