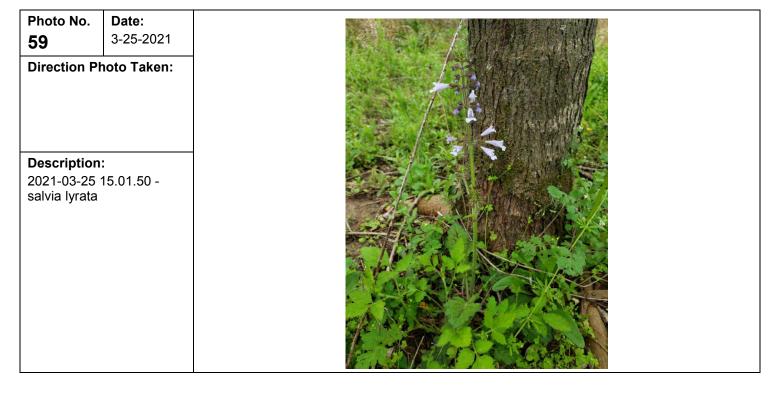

| Photo No.<br>71                                           | <b>Date:</b> 10/31/2019      |  |
|-----------------------------------------------------------|------------------------------|--|
| Direction P                                               | hoto Taken:                  |  |
| Description<br>File: 201910<br>ICON Geopt<br>crew at site | 031_085444<br>robe and drill |  |
|                                                           |                              |  |