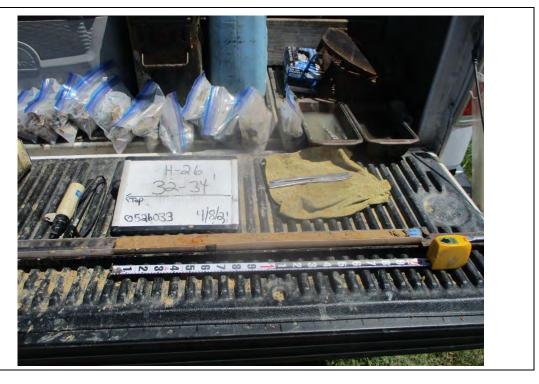

Field, Calcasieu and Jefferson Davis Parishes, Louisiana | 0526033      |



| Photo No.              | Date:    |
|------------------------|----------|
| 114                    | 4/8/2021 |
| Direction Photo Taken: |          |
| East                   |          |
|                        |          |
|                        |          |
| Description            |          |
| File: 040821 011       |          |
| H-26 32-34'            |          |
|                        |          |
|                        |          |
|                        |          |
|                        |          |
|                        |          |
|                        |          |
|                        |          |
|                        |          |
|                        |          |





| Client Name:                                              | Site Location:                                                           | Project No.: |
|-----------------------------------------------------------|--------------------------------------------------------------------------|--------------|
| Henning Management, L.L.C. v. Chevron U.S.A. Inc., et al. | Hayes Oil & Gas Field, Calcasieu and Jefferson Davis Parishes, Louisiana | 0526033      |



**Description:** File: 040821 012 H-26 34-36'



| Photo No.<br><b>116</b>         | <b>Date:</b><br>4/8/2021 |  |
|---------------------------------|--------------------------|--|
| Direction Photo Taken:<br>East  |                          |  |
|                                 |                          |  |
| Description