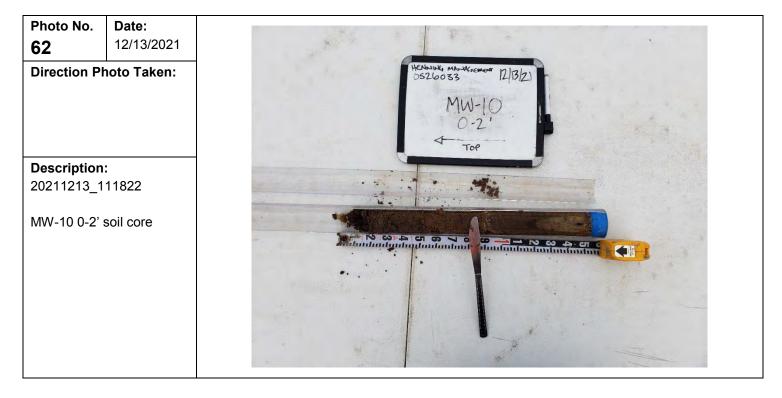

| Client Name: |                                                              | Site Location:                                                           | Project No.: |
|--------------|--------------------------------------------------------------|--------------------------------------------------------------------------|--------------|
|              | Henning Management, L.L.C. v. Chevron<br>U.S.A. Inc., et al. | Hayes Oil & Gas Field, Calcasieu and Jefferson Davis Parishes, Louisiana | 0526033      |