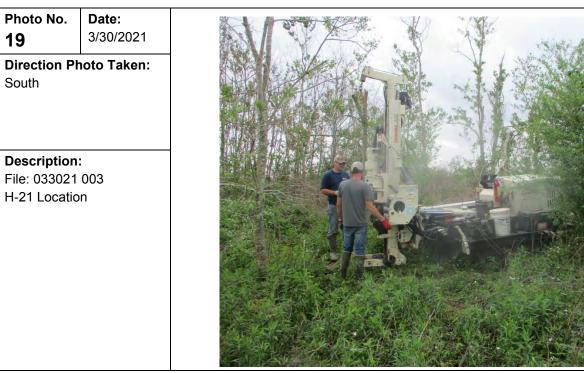

| Photo No.<br>12                                                                              | <b>Date:</b><br>10/28/2019       | SW 240 270 300 NW 330 N 30                                                                         |
|----------------------------------------------------------------------------------------------|----------------------------------|----------------------------------------------------------------------------------------------------|
| Direction Pl<br>Northwest<br>Description<br>File: 201910<br>Flagging drill<br>with Katie, 13 | :<br>28_160058<br>ling locations | 240 270 300 330 0 30<br>305°NW (T) ● 30.085482, -92.914983 ±11m ▲ -33 m<br>0 28.0ct 2019, 16:00:58 |
|                                                                                              |                                  |                                                                                                    |