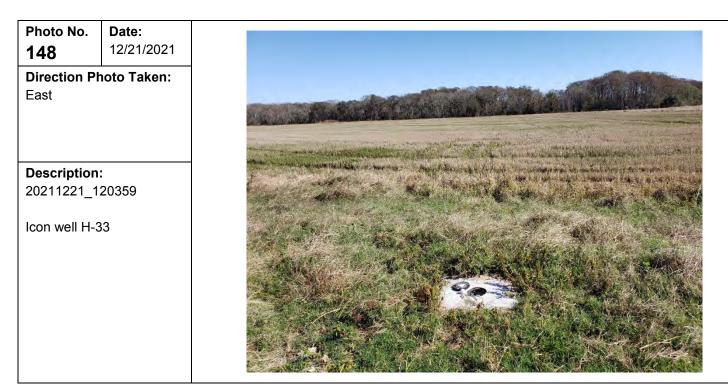

Direction Photo Taken: West

**Description:** File: 110519 020 H-8 grouted

| Photo No.<br><b>52</b>                             | <b>Date:</b><br>11/5/2019 |  |  |
|----------------------------------------------------|---------------------------|--|--|
| Direction Photo Taken:<br>Northeast                |                           |  |  |
| <b>Description</b><br>File: 110519<br>H-9 location |                           |  |  |