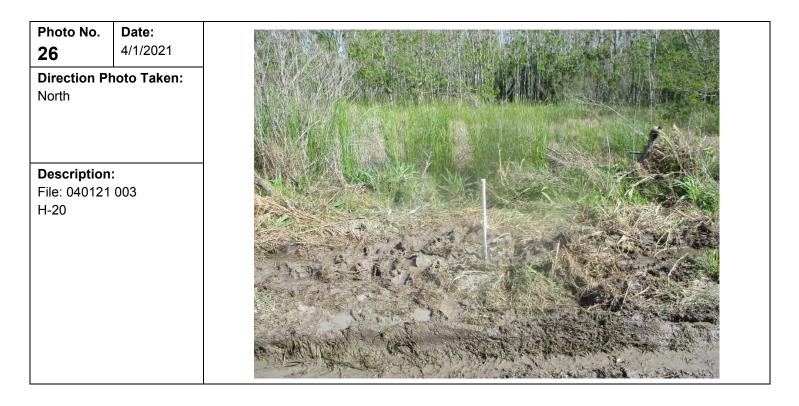

| Client Name:                                              | Site Location:                                                              | Project No.: |
|-----------------------------------------------------------|-----------------------------------------------------------------------------|--------------|
| Henning Management, L.L.C. v. Chevron U.S.A. Inc., et al. | Hayes Oil & Gas Field, Calcasieu and Jefferson<br>Davis Parishes, Louisiana | 0526033      |