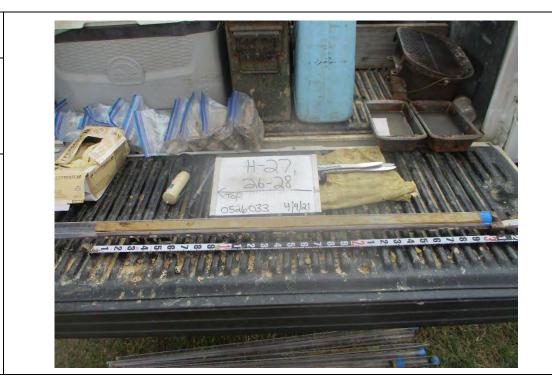

**Description:** File: 103119 009 H-3 26-28'

| Photo No.<br>10                                   | <b>Date:</b><br>10/31/2019 |
|---------------------------------------------------|----------------------------|
| Direction Photo Taken:<br>Northwest               |                            |
| <b>Description:</b><br>File: 103119<br>H-4 28-30' |                            |