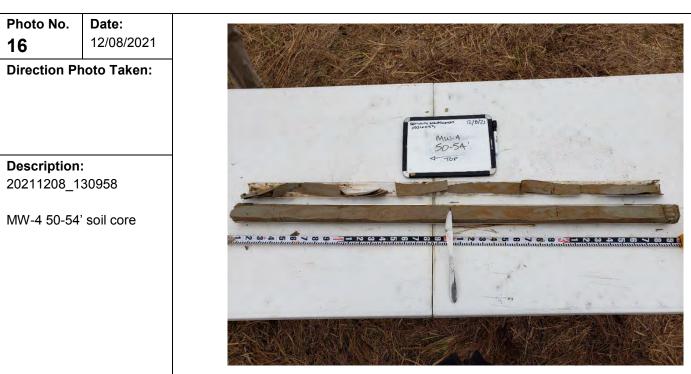

S.A. Inc., et al. |                     | ron Site Location: Project No.:<br>Hayes Oil & Gas Field, Calcasieu and Jefferson 0526033<br>Davis Parishes, Louisiana |
|------------------------------------------------------------------------------|---------------------|------------------------------------------------------------------------------------------------------------------------|
| Photo No.<br>15                                                              | Date:<br>12/08/2021 |                                                                                                                        |
|                                                                              |                     | TO SALE DI                                                                         |





**Description:** 20211208\_131449

MW-4 54-58' soil core

| Client Name:<br>Henning Management, L.L.C. v. Chevron<br>U.S.A. Inc., et al. |                            | hevron | <b>Site Location:</b><br>Hayes Oil & Gas Field, Calcasieu and Jefferson<br>Davis Parishes, Louisiana | <b>Project No.:</b> 0526033 |
|------------------------------------------------------------------------------|----------------------------|--------|------------------------------------------------------------------------------------------------------|-----------------------------|
| Photo No.<br>17                                                              | <b>Date:</b><br>12/08/2021 |        |                                                                                                      |