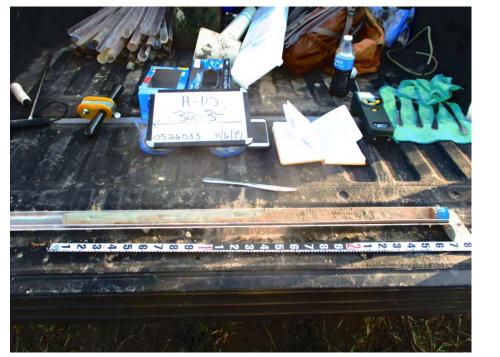

## Photo No.Date:1310/31/2019Direction Photo Taken:Northwest

**Description:** File: 103119 013 H-3 34-36'

| Photo No.<br>14                                    | <b>Date:</b><br>10/31/2019 |  |
|----------------------------------------------------|----------------------------|--|
| Direction Photo Taken:<br>Northwest                |                            |  |
| <b>Description</b> :<br>File: 103119<br>H-3 36-38' |                            |  |
|                                                    |                            |  |
|                                                    |                            |  |