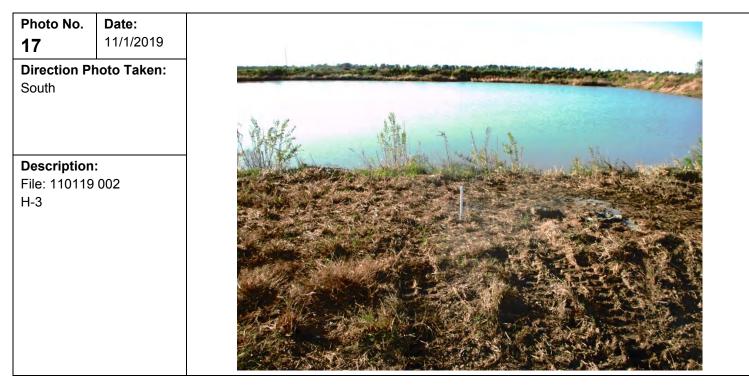

| Photo No.<br><b>16</b>                             | <b>Date:</b><br>11/1/2019 |
|----------------------------------------------------|---------------------------|
| Direction Pr<br>South                              | noto Taken:               |
| <b>Description</b><br>File: 110119<br>H-3 location |                           |