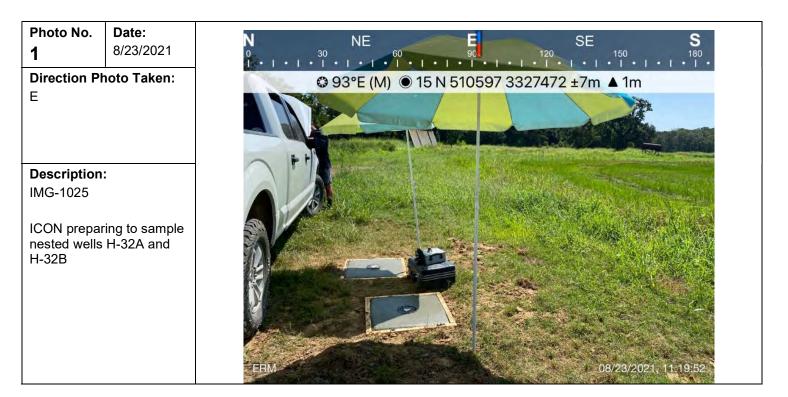

1

| Client Name:                                              | Site Location:                                                           | Project No.: |
|-----------------------------------------------------------|--------------------------------------------------------------------------|--------------|
| Henning Management, L.L.C. v. Chevron U.S.A. Inc., et al. | Hayes Oil & Gas Field, Calcasieu and Jefferson Davis Parishes, Louisiana | 0526033      |

| Photo No.<br>2                                  | <b>Date:</b><br>10/31/2019 |
|-------------------------------------------------|----------------------------|
| Direction Photo Taken:<br>Northwest             |                            |
| <b>Description:</b><br>File: 103119<br>H-3 4-8' |                            |