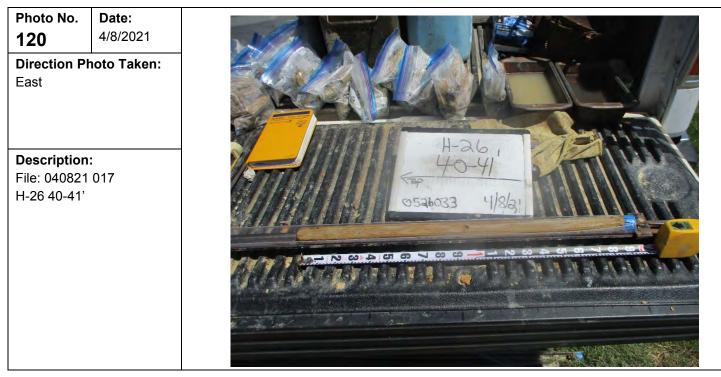

| Photo No.<br><b>42</b>              | <b>Date:</b> 10/30/2019 |
|-------------------------------------|-------------------------|
| Direction Pl                        | hoto Taken:             |
|                                     |                         |
| Description                         |                         |
| File: 20191030_083148<br>H-1 40-42' |                         |
|                                     |                         |
|                                     |                         |
|                                     |                         |
|                                     |                         |