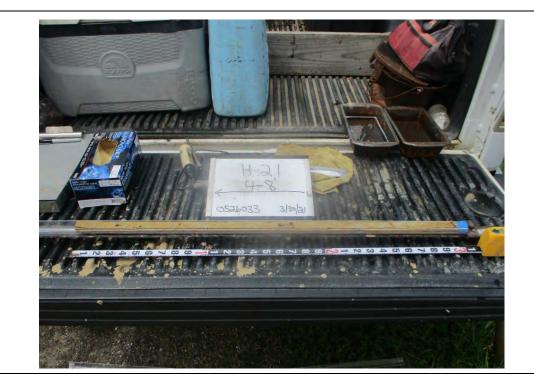

|               |            |  |
|               |            |  |
|               |            |  |
|               |            |  |
|               |            |  |
|               |            |  |
|               |            |  |





Description: File: 033021 005

H-21 4-8'

21

West

Date:

**Direction Photo Taken:** 

3/30/2021

| Client Name:                                              | Site Location:                                                           | Project No.: |
|-----------------------------------------------------------|--------------------------------------------------------------------------|--------------|
| Henning Management, L.L.C. v. Chevron U.S.A. Inc., et al. | Hayes Oil & Gas Field, Calcasieu and Jefferson Davis Parishes, Louisiana | 0526033      |



| Photo No.    | Date:      |
|--------------|------------|
| 22           | 3/30/2021  |
| Direction Ph | oto Taken: |
| West         |            |
|              |            |
|              |            |
|              |            |
| Description  |            |
| Description: |            |
| File: 033021 | 006        |
| H-21 8-12'   |            |
|              |            |
|              |            |
|              |            |
|              |            |
|              |            |
|              |            |
|              |            |
|              |            |





### **PHOTOGRAPHIC LOG**

| Client Name:                                              | Site Location:                                                              | Project No.: |
|-----------