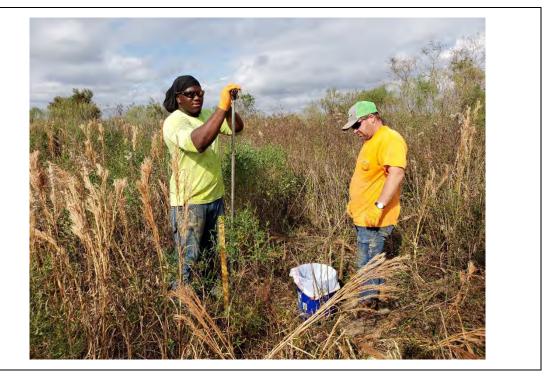

| Photo No.                 | <b>Date:</b> |
|---------------------------|--------------|
| <b>15</b>                 | 10/31/2019   |
| Direction Ph<br>Northwest | noto Taken:  |

**Description:** File: 103119 015 H-3 38-40'