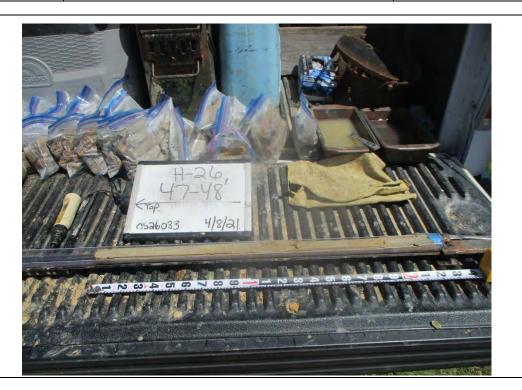

|

| Photo No.<br><b>126</b>                           | <b>Date:</b><br>4/8/2021 |
|---------------------------------------------------|--------------------------|
| Direction Pr<br>East                              | noto Taken:              |
| <b>Description</b><br>File: 040821<br>H-26 46-47' |                          |





| Client Name:                                                 | Site Location:                                                           | Project No.: |
|--------------------------------------------------------------|--------------------------------------------------------------------------|--------------|
| Henning Management, L.L.C. v. Chevron<br>U.S.A. Inc., et al. | Hayes Oil & Gas Field, Calcasieu and Jefferson Davis Parishes, Louisiana | 0526033      |





| Photo No.       | Date:       |  |
|-----------------|-------------|--|
| 128             | 4/8/2021    |  |
| Direction Ph    | noto Taken: |  |
| East            |             |  |
|                 |             |  |
|                 |             |  |
|                 |             |  |
| Description:    |             |  |
| File:040821 025 |             |  |
| H-26 48-49'     |             |  |
|                 |             |  |
|                 |             |  |
|                 |             |  |
|                 |             |  |
|                 |             |  |
|                 |             |  |





| Client Name<br>Henning Ma<br>U.S.A. Inc., | nagement, L.L. | .C. v. Chevron | Site Location:<br>Hayes Oil & Gas Field, Calcasieu and Jefferson<br>Davis Parishes,