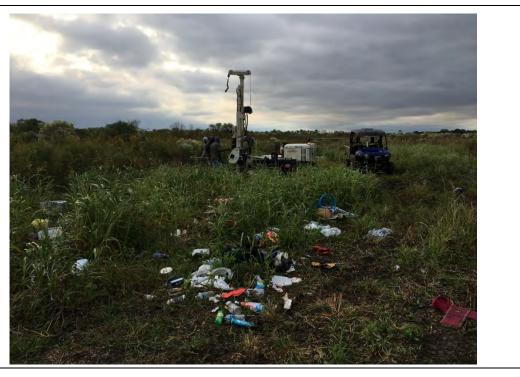

### Photo No. Date: 5 10/31/2019 Direction Photo Taken: North

Description: File: IMG\_3736 ICON location H-2

| Photo No.<br>6                                                                                         | <b>Date:</b><br>10/31/2019             |
|--------------------------------------------------------------------------------------------------------|----------------------------------------|
| Direction Ph<br>South                                                                                  | noto Taken:                            |
| <b>Description:</b><br>File: IMG_37<br>Trash in from<br>looking south<br>appears to ha<br>placed recen | 37<br>t of H-2<br>n. Trash<br>ave been |