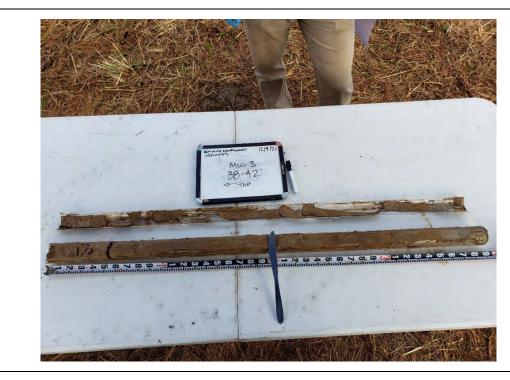

| Client Name:                                              | Site Location:                                                           | Project No.: |
|-----------------------------------------------------------|--------------------------------------------------------------------------|--------------|
| Henning Management, L.L.C. v. Chevron U.S.A. Inc., et al. | Hayes Oil & Gas Field, Calcasieu and Jefferson Davis Parishes, Louisiana | 0526033      |