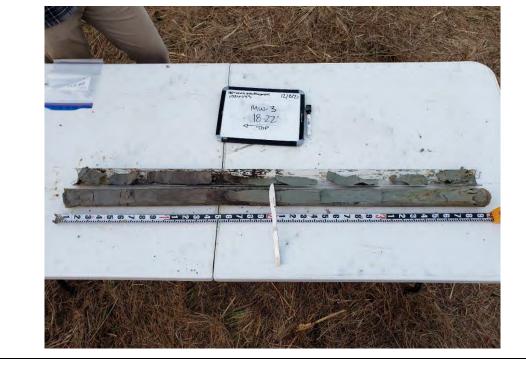

--------------------------------------------------|--------------|
| Henning Management, L.L.C. v. Chevron U.S.A. Inc., et al. | Hayes Oil & Gas Field, Calcasieu and Jefferson Davis Parishes, Louisiana | 0526033      |



Date:

Description: 20211208\_164817

MW-3 10-14' soil core









| Client Name:                                              | Site Location:                                                           | Project No.: |
|-----------------------------------------------------------|--------------------------------------------------------------------------|--------------|
| Henning Management, L.L.C. v. Chevron U.S.A. Inc., et al. | Hayes Oil & Gas Field, Calcasieu and Jefferson Davis Parishes, Louisiana | 0526033      |

# Photo No.Date:2912/08/2021Direction Photo Taken:



**Description:** 20211208\_170000

MW-3 18-22' soil core

| Photo No.                       | Date:      |  |
|---------------------------------|------------|--|
| 30                              | 12/09/2021 |  |
| Direction Ph                    | oto Taken: |  |
|                                 |            |  |
|                                 |            |  |
|                                 |            |  |
| Description:                    |            |  |
| 20211209_074650                 |            |  |
|                                 |            |  |
| Walker Hill tr                  |            |  |
| grouting MW-4 to ground surface |            |  |
|                                 |            |  |
|                                 |            |  |
|