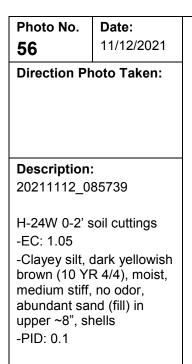

|                            |  |





| Client Name:                                                 | Site Location:                                                           | Project No.: |
|--------------------------------------------------------------|--------------------------------------------------------------------------|--------------|
| Henning Management, L.L.C. v. Chevron<br>U.S.A. Inc., et al. | Hayes Oil & Gas Field, Calcasieu and Jefferson Davis Parishes, Louisiana | 0526033      |

#### Photo No. Date: 55 11/12/2021

**Direction Photo Taken:** 

Description: 20211112\_084933

H-24E 0-2' soil cuttings -EC: 0.97 -Silty clay, yellowish brown (10 YR 5/4), moist, medium stiff, no odor, abundant sandy gravel (fill) in upper ~8", shells -PID: 0.5









| Client Name:                                                 | Site Location:                                                              | Project No.: |
|--------------------------------------------------------------|-----------------------------------------------------------------------------|--------------|
| Henning Management, L.L.C. v. Chevron<br>U.S.A. Inc., et al. | Hayes Oil & Gas Field, Calcasieu and Jefferson<br>Davis Parishes, Louisiana | 0526033      |

## Photo No.Date:5711/12/2021Direction Photo Taken:

#### **Description:** 20211112\_090822

H-24R 0-2' soil cuttings -EC: 1.45 -Silty clay, very dark gray (10 YR 3/1) moist, medium stiff, no odor, minor shells, abundant sand w/ some gravel (fill) in upper ~8" -PID: 0.1









| Project No.:     |
|-----------------