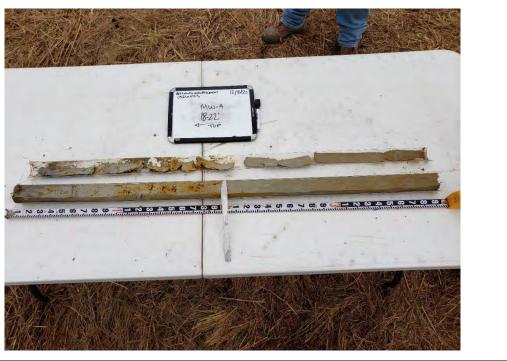

|                                |

**Description:** 20211208\_095848

MW-4 6-10' soil core







|  | Client Name:<br>Henning Management, L.L.C. v. Chevron<br>U.S.A. Inc., et al. | <b>Site Location:</b><br>Hayes Oil & Gas Field, Calcasieu and Jefferson<br>Davis Parishes, Louisiana | <b>Project No.:</b> 0526033 |
|--|------------------------------------------------------------------------------|------------------------------------------------------------------------------------------------------|-----------------------------|
|--|------------------------------------------------------------------------------|------------------------------------------------------------------------------------------------------|-----------------------------|









| Client Name:<br>Henning Management, L.L.C. v. Chevron<br>U.S.A. Inc., et al. |  | /. Chevron | <b>Site Location:</b><br>Hayes Oil & Gas Field, Calcasieu and Jefferson<br>Davis Parishes, Louisiana | <b>Project No.:</b> 0526033 |
|------------------------------------------------------------------------------|--|------------|------------------------------------------------------------------------------------------------------|-----------------------------|
| Photo No.Date:912/08/2021Direction Photo Taken:                              |  |            |                                                                                                      |                             |











| Client Name:<br>Henning Management, L.L.C. v. Chevron<br>U.S.A. Inc., et al. |