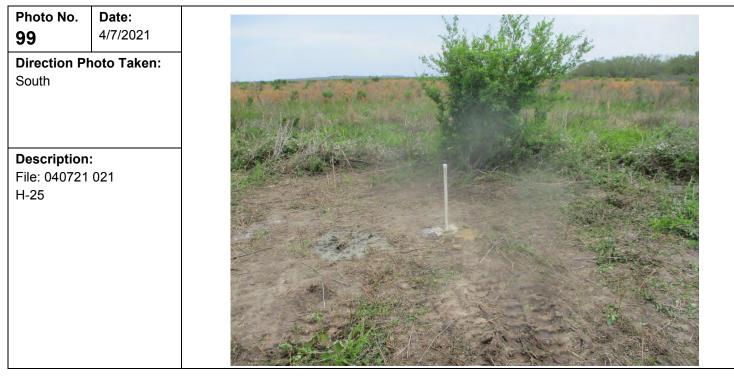

| Client Name:                                              | Site Location:                                                           | Project No.: |
|-----------------------------------------------------------|--------------------------------------------------------------------------|--------------|
| Henning Management, L.L.C. v. Chevron U.S.A. Inc., et al. | Hayes Oil & Gas Field, Calcasieu and Jefferson Davis Parishes, Louisiana | 0526033      |