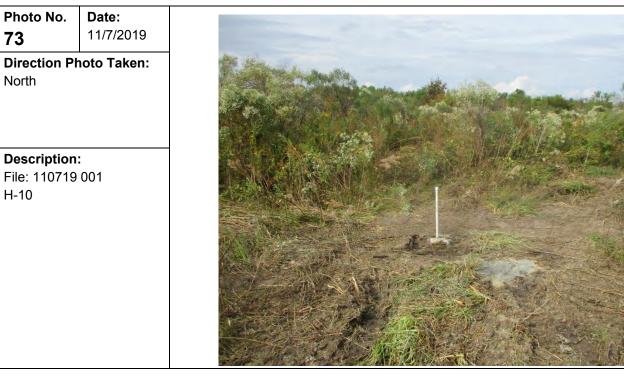

|



| Photo No.<br>72                                    | <b>Date:</b><br>11/6/2019 |
|----------------------------------------------------|---------------------------|
| Direction Ph<br>South                              | noto Taken:               |
| <b>Description:</b><br>File: 110619<br>H-10 38-40' |                           |





| Client Name:                                              | Site Location:                                                           | Project No.: |
|-----------------------------------------------------------|--------------------------------------------------------------------------|--------------|
| Henning Management, L.L.C. v. Chevron U.S.A. Inc., et al. | Hayes Oil & Gas Field, Calcasieu and Jefferson Davis Parishes, Louisiana | 0526033      |



| Photo No.<br>74                            | <b>Date:</b><br>11/7/2019 | N NI |
|--------------------------------------------|---------------------------|------|
| Direction Pr<br>Southwest                  | noto Taken:               |      |
| Description<br>File: 110719<br>HPT hole at | 002                       |      |



| Client Name:                                              | Site Location:                                                           | Project No.: |
|-----------------------------------------------------------|--------------------------------------------------------------------------|--------------|
| Henning Management, L.L.C. v. Chevron U.S.A. Inc., et al. | Hayes Oil & Gas Field, Calcasieu and Jefferson Davis Parishes, Louisiana | 0526033      |

| Photo No