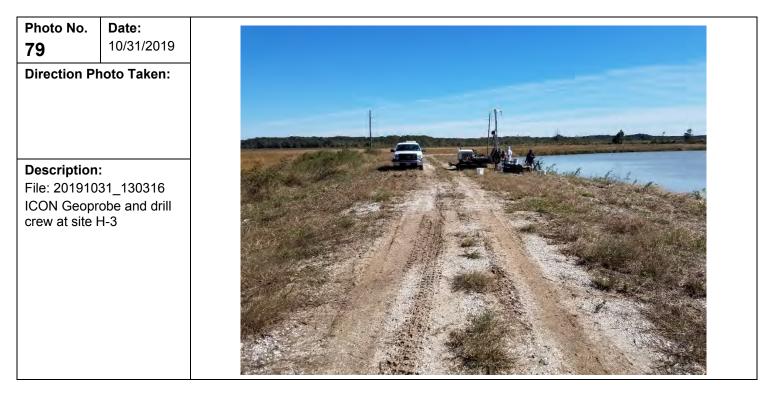

| Client Name:                                              | Site Location:                                                              | Project No.: |
|-----------------------------------------------------------|-----------------------------------------------------------------------------|--------------|
| Henning Management, L.L.C. v. Chevron U.S.A. Inc., et al. | Hayes Oil & Gas Field, Calcasieu and Jefferson<br>Davis Parishes, Louisiana | 0526033      |
|                                                           |                                                                             |              |

| File: 20191031_130319<br>ICON geoprobe and drill                                     | Photo No.<br>80 | <b>Date:</b> 10/31/2019 |      |                 |            |              |
|--------------------------------------------------------------------------------------|-----------------|-------------------------|------|-----------------|------------|--------------|
| File: 20191031_130319<br>ICON geoprobe and drill                                     | Direction P     | hoto Taken:             |      |                 |            |              |
| Description:<br>File: 20191031_130319<br>ICON geoprobe and drill<br>crew at site H-3 |                 |                         | +177 |                 |            |              |
| File: 20191031_130319<br>ICON geoprobe and drill                                     |                 |                         |      | the second      | A          | t            |
| ICON geoprobe and drill                                                              |                 |                         |      | And marked .    | the second |              |
| Clew at site H-S                                                                     | ICON geopr      | obe and drill           |      | The Part of the | 5-在一行之间    | HAR WIND AND |
|                                                                                      | crew at site    | п-э                     |      | and the second  |            |              |
|                                                                                      |                 |                         |      | 1 and           |            |              |
|                                                                                      |                 |                         |      |                 |            |              |
|                                                                                      |                 |                         |      | 14              | A AND AND  | - Allena     |
|                                                                                      |                 |                         |      |                 |            |              |