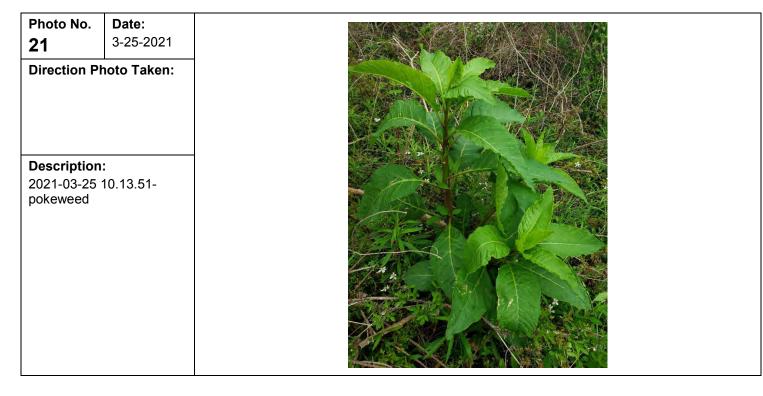

casieu and Jefferson Davis Parishes, Louisiana | 0526033      |



| Photo No.              | Date:       |  |
|------------------------|-------------|--|
| 20                     | 3-25-2021   |  |
| Direction P            | hoto Taken: |  |
| Description            | 1:          |  |
| 2021-03-25<br>Site 7-C |             |  |



| Client Name:                                                 | Site Location:                                                           | Project No.: |
|--------------------------------------------------------------|--------------------------------------------------------------------------|--------------|
| Henning Management, L.L.C. v. Chevron<br>U.S.A. Inc., et al. | Hayes Oil & Gas Field, Calcasieu and Jefferson Davis Parishes, Louisiana | 0526033      |







| Client Name:                                              | Site Location:                                                           | Project No.: |
|-----------------------------------------------------------|--------------------------------------------------------------------------|--------------|
| Henning Management, L.L.C. v. Chevron U.S.A. Inc., et al. | Hayes Oil & Gas Field, Calcasieu and Jefferson Davis Parishes, Louisiana | 0526033      |



| Photo No.                                | Date:       | 4                                       |
|------------------------------------------|-------------|-----------------------------------------|
| 24                                       | 3-25-2021   | 2                                       |
| Direction Pl