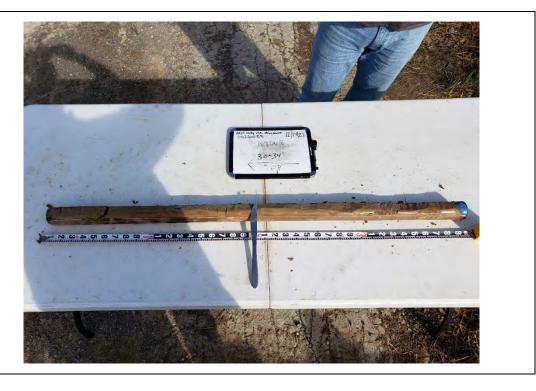

## Photo No.Date:1310/31/2019Direction Photo Taken:Northwest

**Description:** File: 103119 013 H-3 34-36'

| Photo No.<br>14                                    | <b>Date:</b><br>10/31/2019 |  |
|----------------------------------------------------|----------------------------|--|
| Direction Photo Taken:<br>Northwest                |                            |  |
| <b>Description</b> :<br>File: 103119<br>H-3 36-38' |                            |  |
|                                                    |                            |  |
|                                                    |                            |  |