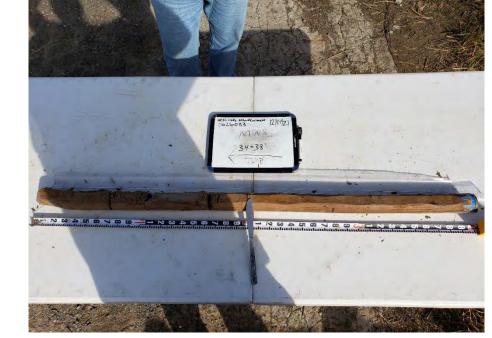

| Photo No.                 | <b>Date:</b> |
|---------------------------|--------------|
| <b>15</b>                 | 10/31/2019   |
| Direction Ph<br>Northwest | noto Taken:  |

**Description:** File: 103119 015 H-3 38-40'