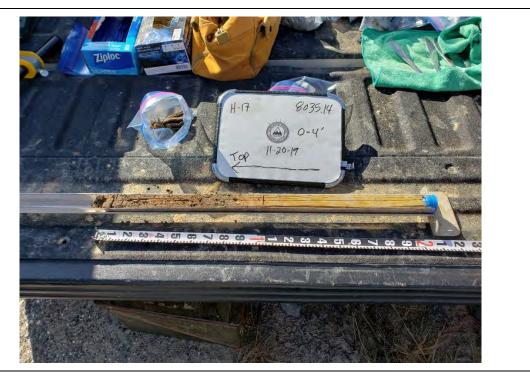

| Photo No.<br>68                                  | <b>Date:</b><br>10/30/2019 |                          |
|--------------------------------------------------|----------------------------|--------------------------|
| Direction Pl                                     | hoto Taken:                | H-2<br>8035.14<br>32.34' |
| <b>Description</b><br>File: 201910<br>H-2 32-34' |                            |                          |
|                                                  |                            |                          |