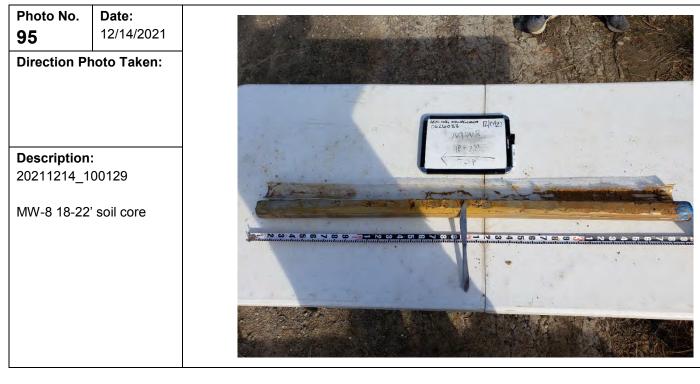

| Client Name:                                              | Site Location:                                                           | Project No.: |
|-----------------------------------------------------------|--------------------------------------------------------------------------|--------------|
| Henning Management, L.L.C. v. Chevron U.S.A. Inc., et al. | Hayes Oil & Gas Field, Calcasieu and Jefferson Davis Parishes, Louisiana | 0526033      |