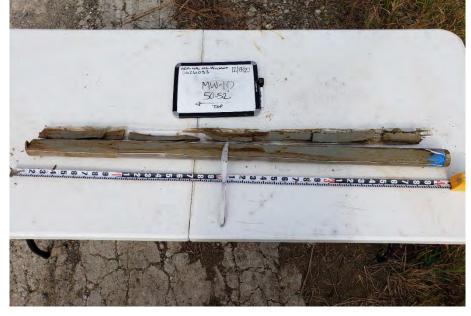

| Photo No.<br>78                                             | <b>Date:</b><br>10/31/2019 |   |
|-------------------------------------------------------------|----------------------------|---|
| Direction Pl                                                | noto Taken:                | 6 |
| Description<br>File: 201910<br>ICON Geopr<br>crew at site I | 31_130313<br>obe and drill |   |