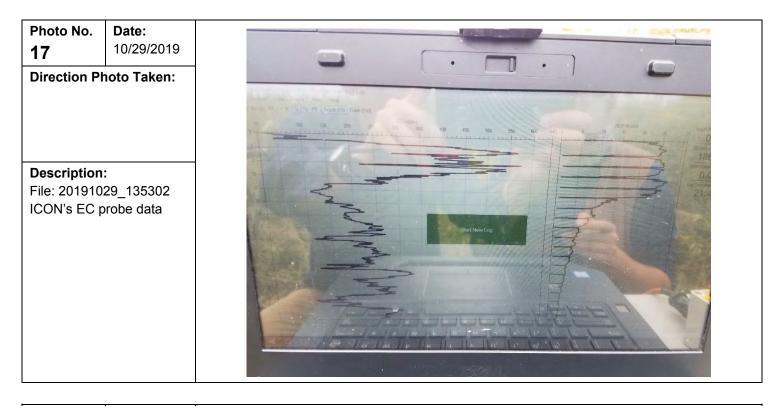

| Photo No.<br><b>76</b>                     | <b>Date:</b> 10/31/2019 |  |
|--------------------------------------------|-------------------------|--|
| Direction P                                | hoto Taken:             |  |
| Description<br>File: 201910<br>EC probe da | 31_094432               |  |