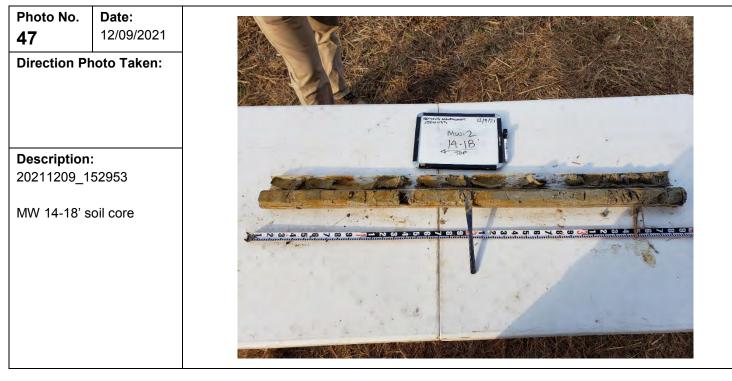

|





| Client Name:                                              | Site Location:                                                           | Project No.: |
|-----------------------------------------------------------|--------------------------------------------------------------------------|--------------|
| Henning Management, L.L.C. v. Chevron U.S.A. Inc., et al. | Hayes Oil & Gas Field, Calcasieu and Jefferson Davis Parishes, Louisiana | 0526033      |



| Photo No.     | Date:       |
|---------------|-------------|
| 48            | 12/09/2021  |
| Direction Ph  | noto Taken: |
|               |             |
|               |             |
|               |             |
| Description   | :           |
| 20211209_1    | 53715       |
| MW 18-22' s   | oil core    |
| 10100 10-22 3 |             |
|               |             |
|               |             |
|               |             |
|               |             |
|               |             |





| Client Name<br>Henning Ma<br>U.S.A. Inc., | nagement, L.L.C. v.        | Site Location:Project NhevronHayes Oil & Gas Field, Calcasieu and Jefferson<br>Davis Parishes, Louisiana0526033 | lo.:    |
|-------------------------------------------|----------------------------|--------