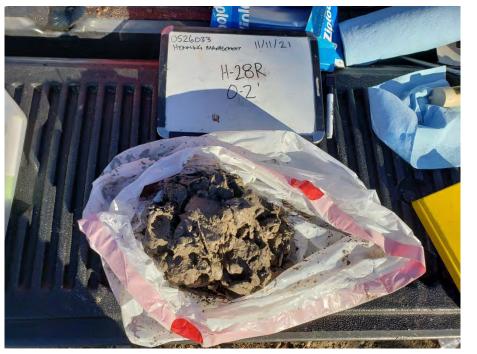

| <b>Description:</b> 20211111_152118 |                     |  |
| H-28R Location                      |                     |  |
|                                     |                     |  |
|                                     |                     |  |
|                                     |                     |  |





43

-PID:

| Client Name:                                              | Site Location:                                                           | Project No.: |
|-----------------------------------------------------------|--------------------------------------------------------------------------|--------------|
| Henning Management, L.L.C. v. Chevron U.S.A. Inc., et al. | Hayes Oil & Gas Field, Calcasieu and Jefferson Davis Parishes, Louisiana | 0526033      |











Photo No.

**Description:** 20211111\_160849

-EC: 1.29

odor, rootlets -PID: 0.0 ppm

45

Date:

Direction Photo Taken:

H-28S 0-2' soil cuttings

-Silty clay, very dark gray (10 YR 3/1), stiff, wet, no

11/11/2021

#### **PHOTOGRAPHIC LOG**

| Client Name:                                              | Site Location:                                                              | Project No.: |
|-----------------------------------------------------------|-----------------------------------------------------------------------------|--------------|
| Henning Management, L.L.C. v. Chevron U.S.A. Inc., et al. | Hayes Oil & Gas Field, Calcasieu and Jefferson<br>Davis Parishes, Louisiana | 0526033      |

# Parties in the second s

| <b>Date:</b><br>11/11/2021          |  |  |  |
|-----