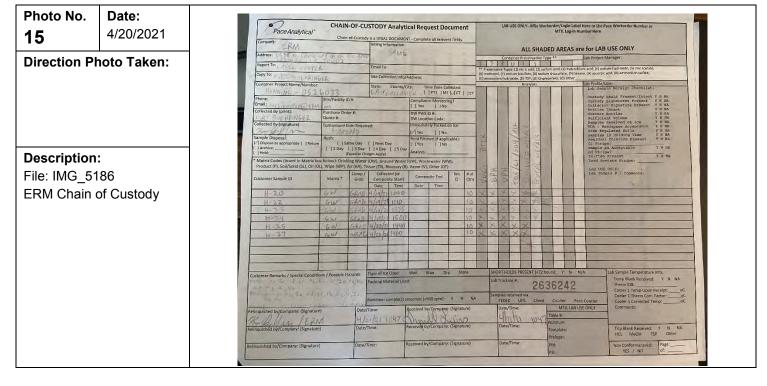

| Photo No.<br>3                              | <b>Date:</b> 10/29/2019 |
|---------------------------------------------|-------------------------|
| Direction Pl<br>East                        | noto Taken:             |
|                                             |                         |
| <b>Description</b><br>File: 201910          | 29_082944               |
| Chris Miller µ<br>GEM survey<br>128241, wat |                         |
|                                             |                         |
|                                             |                         |
|                                             |                         |