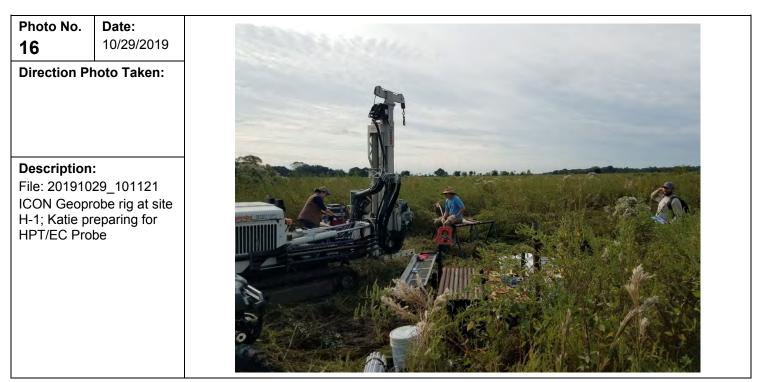

| Photo No.<br><b>42</b>              | <b>Date:</b> 10/30/2019 |
|-------------------------------------|-------------------------|
| Direction Pl                        | hoto Taken:             |
|                                     |                         |
| Description                         |                         |
| File: 20191030_083148<br>H-1 40-42' |                         |
|                                     |                         |
|                                     |                         |
|                                     |                         |
|                                     |                         |