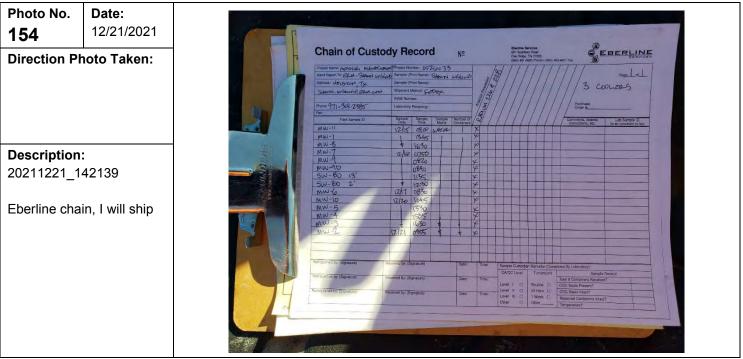

| Client Name:                                              | Site Location:                                                                  | Project No.: |
|-----------------------------------------------------------|---------------------------------------------------------------------------------|--------------|
| Henning Management, L.L.C. v. Chev<br>U.S.A. Inc., et al. | ron Hayes Oil & Gas Field, Calcasieu and Jefferson<br>Davis Parishes, Louisiana | 0526033      |