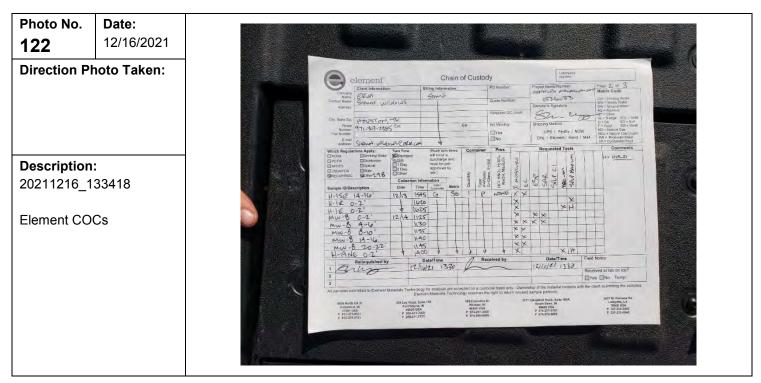

---------------------------------------------------------------------|------------------------------------|------------------|-----------------------------|-------------|
| Photo No.<br>121                                                             | <b>Date:</b><br>12/16/2021 |                                                                                                      |                                    |                  |                             |             |
| Direction P                                                                  | hoto Taken:                |                                                                                                      | element<br>Company<br>Name<br>DELM | Chain of Custody | Internet Number             | Paga   of 3 |







| Client Name<br>Henning Ma<br>U.S.A. Inc., | nagement, L.L.C. v. Che | ron Hayes Oil & Gas Fie<br>Davis Parishes, Loui