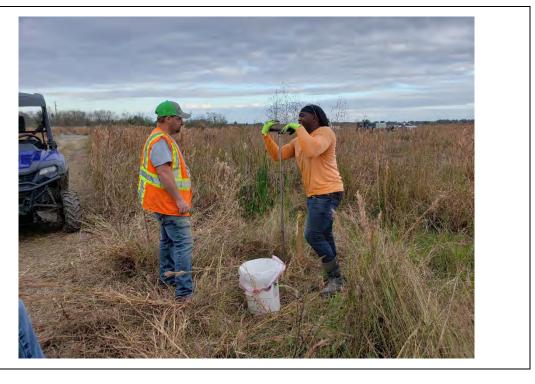

| Photo No.<br>1                                                | <b>Date:</b><br>10/28/2019  | 210 SW    | 240                        | W<br>270        | NW<br>300 33                               | 10 N                  |
|---------------------------------------------------------------|-----------------------------|-----------|----------------------------|-----------------|--------------------------------------------|-----------------------|
| Direction Pl<br>Northwest                                     | hoto Taken:                 | •   •   • | •   •   •  <br>© 326°NW (* | г) © 30.081488, | •   •   •   •   •  <br>92.912482 ±3m ▲ -28 | •   •   •   •   •     |
| Description<br>File: 201910<br>Flagging dril<br>with Katie, 1 | 28_144514<br>ling locations |           |                            |                 |                                            | 28 Oct 2019, 14:45:14 |