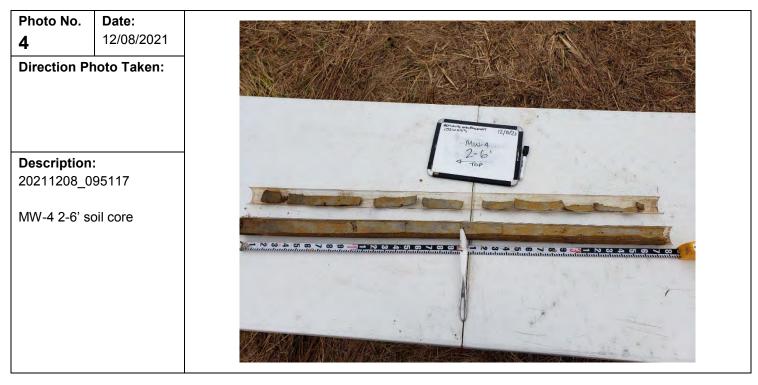

------------------------------------|------------------------------------|-------------------------------------------------------------------------------------------------------------------------------|-----------------------------|
| Photo No.<br>3                                                                      | Date:<br>12/08/2021<br>hoto Taken: |                                                                                                                               |                             |
| Description<br>20211208_0<br>MW-4 0-2' s                                            | ı:<br>194332                       | How which where we want 12/8/2)<br>MW-A<br>O-2<br>FTOP<br>D-2<br>FTOP<br>D-2<br>D-2<br>D-2<br>D-2<br>D-2<br>D-2<br>D-2<br>D-2 |                             |





| Client Name:<br>Henning Management, L.L.C. v. Chevron<br>U.S.A. Inc., et al. |                            | C. v. Chevron | <b>Site Location:</b><br>Hayes Oil & Gas Field, Calcasieu and Jefferson<br>Davis Parishes, Louisiana | <b>Project No.:</b><br>0526033 |
|------------------------------------------------------------------------------|----------------------------|---------------|------------------------------------------------------------------------------------------------------|--------------------------------|
| Photo No.<br>5                                                               | <b>Date:</b><br>12/08/2021 |               |                                                                                                      |                                |
| Directio