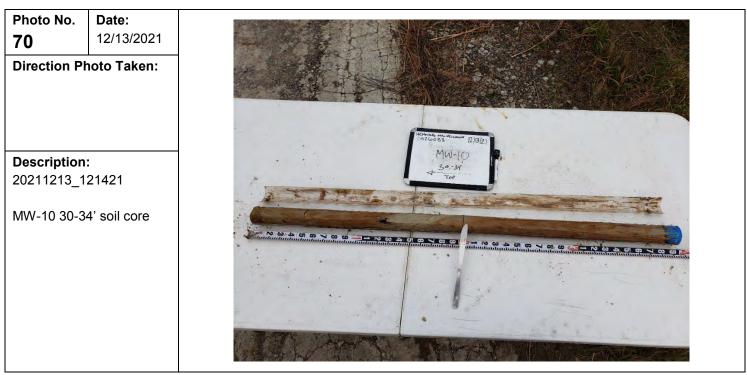

| File: 20191031_130319<br>ICON geoprobe and drill                                     | Photo No.<br>80 | <b>Date:</b> 10/31/2019 |      |                 |            |              |
|--------------------------------------------------------------------------------------|-----------------|-------------------------|------|-----------------|------------|--------------|
| File: 20191031_130319<br>ICON geoprobe and drill                                     | Direction P     | hoto Taken:             |      |                 |            |              |
| Description:<br>File: 20191031_130319<br>ICON geoprobe and drill<br>crew at site H-3 |                 |                         | +177 |                 |            |              |
| File: 20191031_130319<br>ICON geoprobe and drill                                     |                 |                         |      | the second      | A          | t            |
| ICON geoprobe and drill                                                              |                 |                         |      | And marked .    | the second |              |
| Clew at site H-S                                                                     | ICON geopr      | obe and drill           |      | The Part of the | 5-在一行之间    | HAR WIND AND |
|                                                                                      | crew at site    | п-э                     |      | and the second  |            |              |
|                                                                                      |                 |                         |      | 1 and           |            |              |
|                                                                                      |                 |                         |      |                 |            |              |
|                                                                                      |                 |                         |      | 14              | A AND AND  | - Allena     |
|                                                                                      |                 |                         |      |                 |            |              |