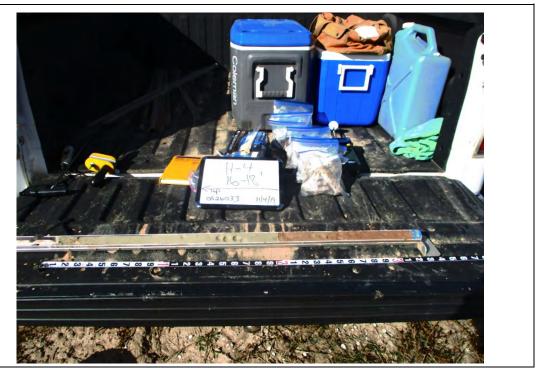

| Photo No.<br>18                             | <b>Date:</b><br>11/4/2019 |
|---------------------------------------------|---------------------------|
| Direction Pr<br>North                       | noto Taken:               |
| Description<br>File: 110419<br>H-4 location |                           |

| Client Name:                                              | Site Location:                                                           | Project No.: |
|-----------------------------------------------------------|--------------------------------------------------------------------------|--------------|
| Henning Management, L.L.C. v. Chevron U.S.A. Inc., et al. | Hayes Oil & Gas Field, Calcasieu and Jefferson Davis Parishes, Louisiana | 0526033      |

| Photo No.<br><b>19</b>                      | <b>Date:</b><br>11/4/2019 |  |
|---------------------------------------------|---------------------------|--|
| Direction Pl<br>Northeast                   | noto Taken:               |  |
| Description<br>File: 110419<br>H-4 location | 002                       |  |