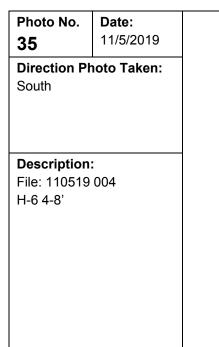

| Photo No.<br>44                            | <b>Date:</b><br>11/5/2019 |
|--------------------------------------------|---------------------------|
| Direction Photo Taken:<br>Southeast        |                           |
| Description:<br>File: 110519<br>H-7 12-16' |                           |