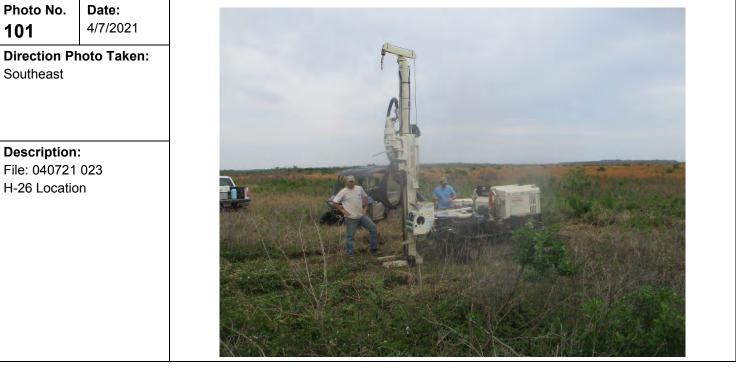

r>South                        | noto Taken:              |
| Description:<br>File: 040721<br>H-26 Locatio | 022                      |





101

Southeast

| Client Name:<br>Henning Management, L.L.C. v. Chevron<br>U.S.A. Inc., et al. | <b>Site Location:</b><br>Hayes Oil & Gas Field, Calcasieu and Jefferson<br>Davis Parishes, Louisiana | <b>Project No.:</b> 0526033 |
|------------------------------------------------------------------------------|------------------------------------------------------------------------------------------------------|-----------------------------|
| Photo No. Date:                                                              | -<br>                                                                                                |                             |









| Client Name<br>Henning Ma<br>U.S.A. Inc., | nagement, L.L.        | C. v. Chevron | <b>Site Location:</b><br>Hayes Oil & Gas Field, Calcasieu and Jefferson<br>Davis Parishes, Louisiana | <b>Project No.:</b> 0526033 |
|-------------------------------------------|-----------------------|---------------|------------------------------------------------------------------------------------------------------|-----------------------------|
| Photo No.<br>103                          | <b>Date:</b> 4/7/2021 |               |                                                                                                      |                             |

**Direction Photo Taken:** Northwest

**Description:** File: 040721 025 H-27 Location









| Client Name: