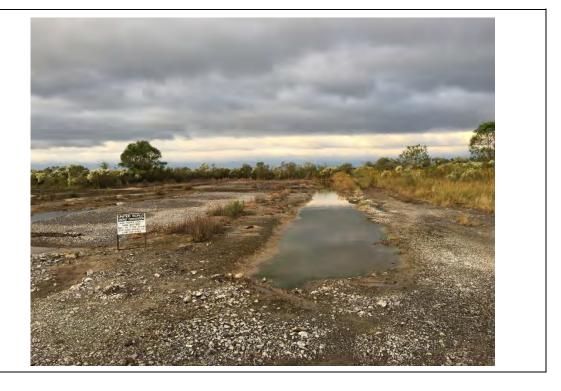

| Photo No.            | <b>Date:</b> |
|----------------------|--------------|
| 9                    | 10/31/2019   |
| Direction Pr<br>East | oto Taken:   |

Description: File: IMG\_3743

Pond looking east from top of concrete slab