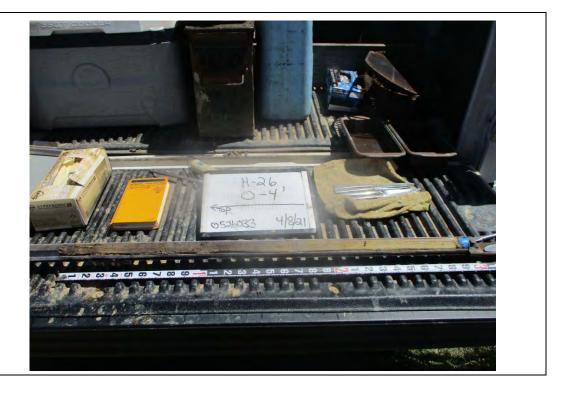

| Photo No.<br>2                                  | <b>Date:</b><br>10/31/2019 |
|-------------------------------------------------|----------------------------|
| Direction Photo Taken:<br>Northwest             |                            |
| <b>Description:</b><br>File: 103119<br>H-3 4-8' |                            |