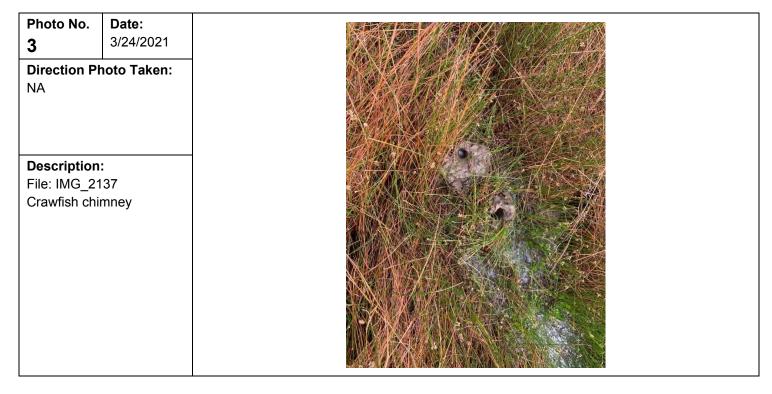

| Project No.: |
|-----------------------------------------------------------|--------------------------------------------------------------------------|--------------|
| Henning Management, L.L.C. v. Chevron U.S.A. Inc., et al. | Hayes Oil & Gas Field, Calcasieu and Jefferson Davis Parishes, Louisiana | 0526033      |









| Client Name:                                              | Site Location:                                                           | Project No.: |
|-----------------------------------------------------------|--------------------------------------------------------------------------|--------------|
| Henning Management, L.L.C. v. Chevron U.S.A. Inc., et al. | Hayes Oil & Gas Field, Calcasieu and Jefferson Davis Parishes, Louisiana | 0526033      |



| Photo No.<br>4                                               | <b>Date:</b> 3/24/2021 |  |
|--------------------------------------------------------------|------------------------|--|
| Direction P<br>NA                                            | hoto Taken:            |  |
| <b>Description</b><br>File: IMG_2 <sup>2</sup><br>Game trail |                        |  |



#### **PHOTOGRAPHIC LOG**

| Client Name:                                              | Site Location:                                                           | Project No.: |
|-----------------------------------------------------------|--------------------------------------------------------------------------|--------------|
| Henning Management, L.L.C. v. Chevron U.S.A. Inc., et al. | Hayes Oil & Gas Field, Calcasi