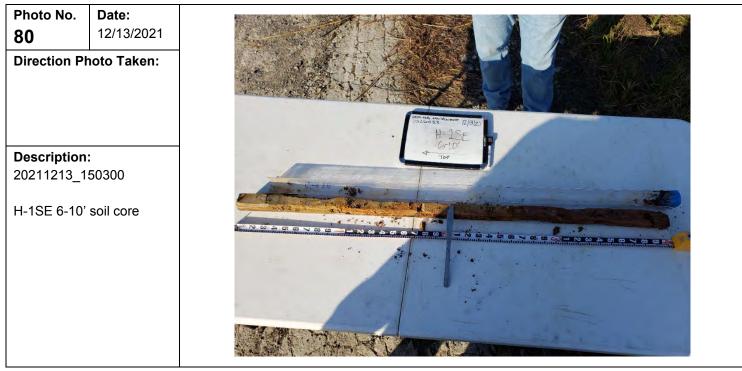

------------------------------------------------------|--------------|
| Henning Management, L.L.C. v. Chevron U.S.A. Inc., et al. | Hayes Oil & Gas Field, Calcasieu and Jefferson<br>Davis Parishes, Louisiana | 0526033      |

# 77 12/13/2021 Direction Photo Taken: Description: 20211213\_142102 Rig set up at H-1SE

Date:









| Client Name:                                              | Site Location:                                                              | Project No.: |
|-----------------------------------------------------------|-----------------------------------------------------------------------------|--------------|
| Henning Management, L.L.C. v. Chevron U.S.A. Inc., et al. | Hayes Oil & Gas Field, Calcasieu and Jefferson<br>Davis Parishes, Louisiana | 0526033      |







**Description**: 20211213\_150843

81

Date:

Direction Photo Taken:

H-1SE 10-14' soil core

12/13/2021

| Client Name:                                              | Site Location:                                                              | Project No.: |
|-----------------------------------------------------------|-----------------------------------------------------------------------------|--------------|
| Henning Management, L.L.C. v. Chevron U.S.A. Inc., et al. | Hayes Oil & Gas Field, Calcasieu and Jefferson<br>Davis Parishes, Louisiana | 0526033      |







| Client Name:<br>Henning Management, L.L.C. v. Chevron<br>U.S.A. Inc., et al. |                            | C. v. Chevron