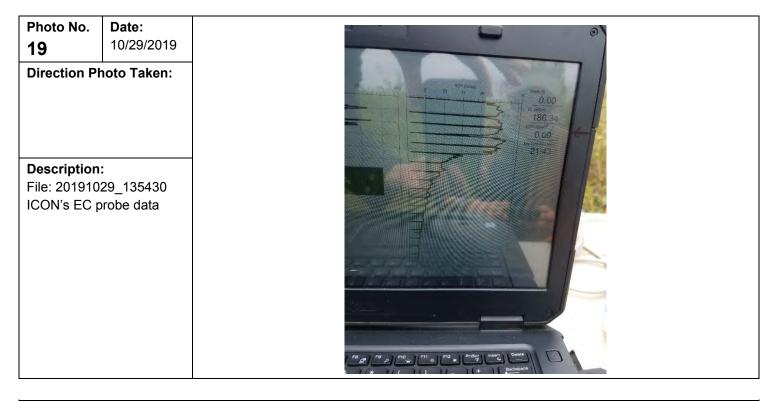

| Photo No.<br><b>76</b>                     | <b>Date:</b> 10/31/2019 |  |
|--------------------------------------------|-------------------------|--|
| Direction P                                | hoto Taken:             |  |
| Description<br>File: 201910<br>EC probe da | 31_094432               |  |