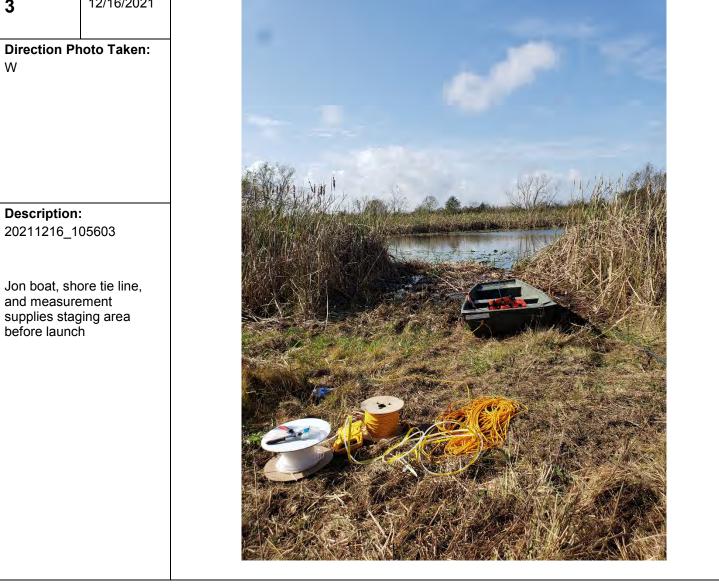

--------------------------------------------------------------------------------------------------|----------------------------------------------------------------------------------------------------------------|
| Photo No.<br>3                                                               | <b>Date:</b><br>12/16/2021 |               |                                                                                                      | -                                                                                                              |
| Direction Photo Taken:                                                       |                            | -             |                                                                                                      | The second s |





| Client Name:<br>Henning Management, L.L.C. v. Chevron<br>U.S.A. Inc., et al. |                                                                        | Site Location:<br>ron Hayes Oil & Gas Field, Calcasieu and Jefferson<br>Davis Parishes, Louisiana | <b>Project No</b> .:<br>0526033 |
|------------------------------------------------------------------------------|------------------------------------------------------------------------|---------------------------------------------------------------------------------------------------|---------------------------------|
| Photo No.<br><b>4</b>                                                        | <b>Date:</b><br>12/16/2021                                             |