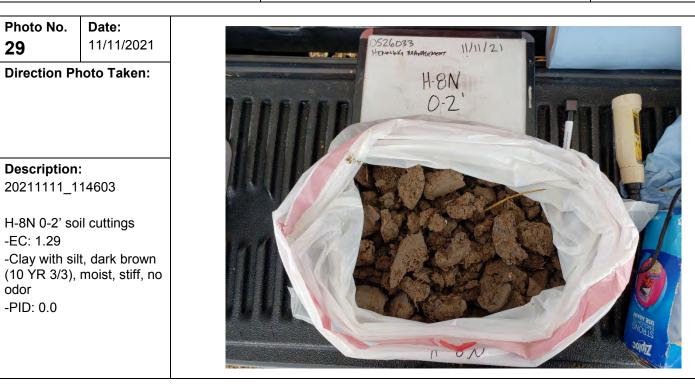

## Photo No.Date:4511/5/2019Direction Photo Taken:Southeast

**Description:** File: 110519 014 H-8 0-4'

| Photo No.<br><b>46</b>                   | <b>Date:</b><br>11/5/2019 |
|------------------------------------------|---------------------------|
| Direction Photo Taken:<br>Southeast      |                           |
| Description:<br>File: 110519<br>H-8 4-8' |                           |