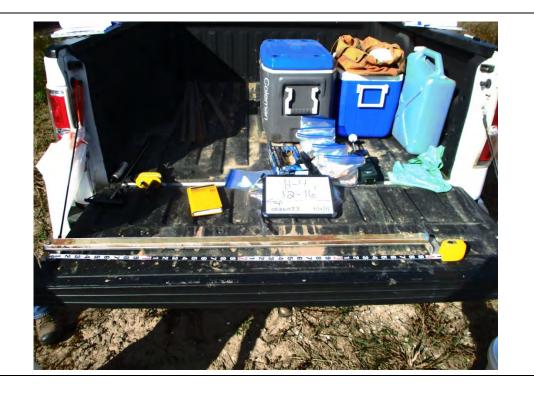

| Photo No.<br>18                             | <b>Date:</b><br>11/4/2019 |
|---------------------------------------------|---------------------------|
| Direction Pr<br>North                       | noto Taken:               |
| Description<br>File: 110419<br>H-4 location |                           |

| Client Name:                                              | Site Location:                                                           | Project No.: |
|-----------------------------------------------------------|--------------------------------------------------------------------------|--------------|
| Henning Management, L.L.C. v. Chevron U.S.A. Inc., et al. | Hayes Oil & Gas Field, Calcasieu and Jefferson Davis Parishes, Louisiana | 0526033      |

| Photo No.<br><b>19</b>                      | <b>Date:</b><br>11/4/2019 |  |
|---------------------------------------------|---------------------------|--|
| Direction Pl<br>Northeast                   | noto Taken:               |  |
| Description<br>File: 110419<br>H-4 location | 002                       |  |