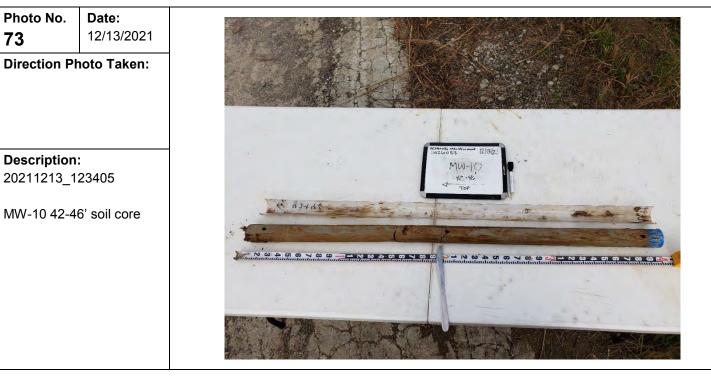

| Photo No.<br>73                            | <b>Date:</b><br>10/31/2019 |  |
|--------------------------------------------|----------------------------|--|
| Direction Pl                               | hoto Taken:                |  |
| Description<br>File: 201910<br>Blowout Loc | 31_092257                  |  |