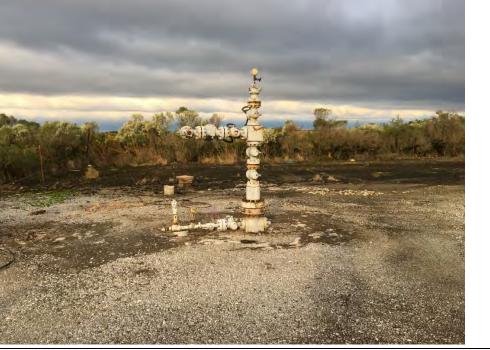

| Photo No.<br>2                                                                                                                  | <b>Date:</b><br>10/31/2019 |
|---------------------------------------------------------------------------------------------------------------------------------|----------------------------|
| Direction Pr<br>West                                                                                                            | oto Taken:                 |
| <b>Description:</b><br>File: IMG_3733<br>Old Hayes Unit 1 Tank<br>Battery location. United<br>World Energy Corporation<br>Sign. |                            |