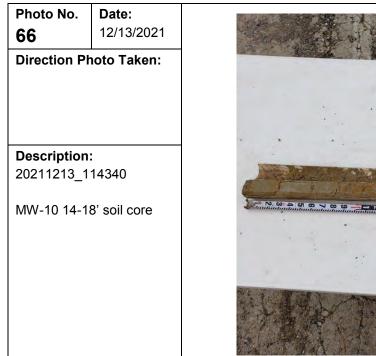

| Client Name: |                                                              | Site Location:                                                           | Project No.: |
|--------------|--------------------------------------------------------------|--------------------------------------------------------------------------|--------------|
|              | Henning Management, L.L.C. v. Chevron<br>U.S.A. Inc., et al. | Hayes Oil & Gas Field, Calcasieu and Jefferson Davis Parishes, Louisiana | 0526033      |