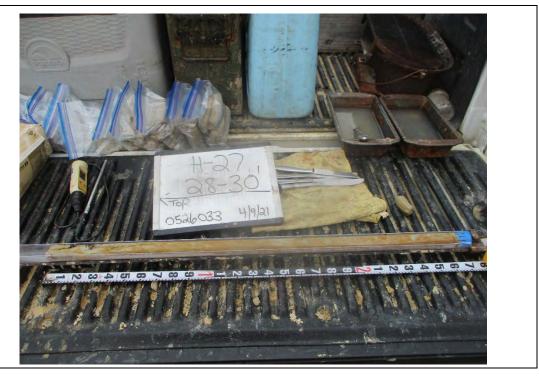

**Description:** File: 103119 011 H-3 30-32'

| Photo No.<br>12                                    | <b>Date:</b><br>10/31/2019 |
|----------------------------------------------------|----------------------------|
| Direction Pr<br>Northwest                          | noto Taken:                |
| <b>Description</b> :<br>File: 103119<br>H-3 32-34' |                            |