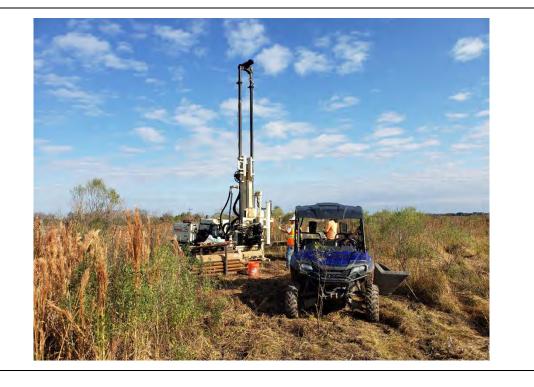

| Photo No.<br>71                                           | <b>Date:</b> 10/31/2019      |  |
|-----------------------------------------------------------|------------------------------|--|
| Direction P                                               | hoto Taken:                  |  |
| Description<br>File: 201910<br>ICON Geopt<br>crew at site | 031_085444<br>robe and drill |  |
|                                                           |                              |  |