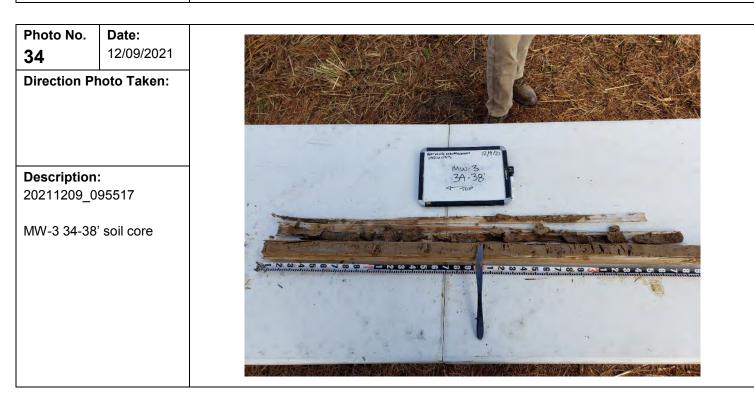

| Client Name: |                                                           | Site Location:                                                              | Project No.: |
|--------------|-----------------------------------------------------------|-----------------------------------------------------------------------------|--------------|
|              | Henning Management, L.L.C. v. Chevron U.S.A. Inc., et al. | Hayes Oil & Gas Field, Calcasieu and Jefferson<br>Davis Parishes, Louisiana | 0526033      |