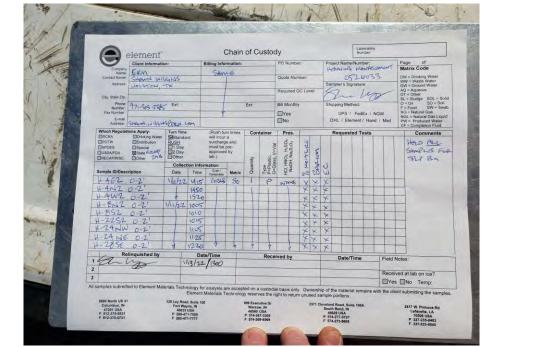

Site Location:</b><br>Hayes Oil & Gas Field, Calcasieu and Jefferson<br>Davis Parishes, Louisiana | <b>Project No.:</b> 0526033 |
|-------------------------------------------------------------------------------------|------------------------------------------------------------------------------------------------------|-----------------------------|
|                                                                                     |                                                                                                      |                             |

#### **Direction Photo Taken:** Northwest

Date: 1/13/2022

#### **Description:**

20220113\_100407

From MW-4 location, facing northwest. Area is thickly vegetated, including thick trees ~4" diameter trunks and ~20' tall









| Client Name:                          | Site Location:                                 |
|---------------------------------------|------------------------------------------------|
| Henning Management, L.L.C. v. Chevron | Hayes Oil & Gas Field, Calcasieu and Jefferson |
| U.S.A. Inc., et al.                   | Davis Parishes, Louisiana                      |

Project No.: 0526033







#### **PHOTOGRAPHIC LOG**

| Client Name:                                              | Site Location:                                                           | Project No.: |
|-----------------------------------------------------------|--------------------------------------------------------------------------|--------------|
| Henning Management, L.L.C. v. Chevron U.S.A. Inc., et al. | Hayes Oil