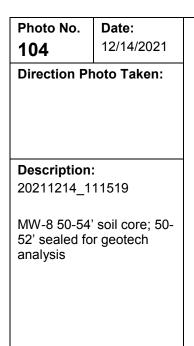

Louisiana | <b>Project No.:</b> 0526033           |
|------------------------------------------------------------------------------|--------------|---------------|-----------------------------------------------------------------------------------------------|---------------------------------------|
|                                                                              |              |               |                                                                                               | · · · · · · · · · · · · · · · · · · · |
| Photo No.                                                                    | to No. Date: |               |                                                                                               |                                       |









#### **PHOTOGRAPHIC LOG**

| Client Name:                                              | Site Location:                                                              | Project No.: |
|-----------------------------------------------------------|-----------------------------------------------------------------------------|--------------|
| Henning Management, L.L.C. v. Chevron U.S.A. Inc., et al. | Hayes Oil & Gas Field, Calcasieu and Jefferson<br>Davis Parishes, Louisiana | 0526033      |

### 10512/14/2021Direction Photo Taken:

Date:

Description: 20211214\_112838

MW-8 0-54' cores, 0' at top, top of each core to the left









| Client Name:                                              | Site Location:                                                              | Project No.: |