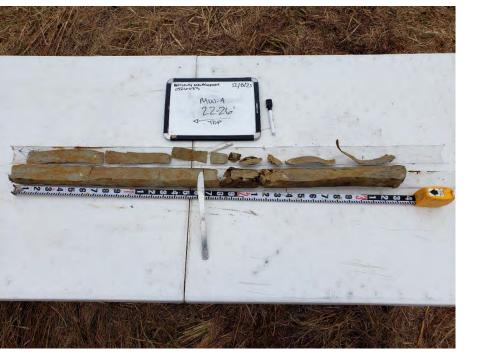

------------------------------------------------------------------|-----------------------------|









| Client Name:<br>Henning Management, L.L.C. v. Chevron<br>U.S.A. Inc., et al. |  | /. Chevron | <b>Site Location:</b><br>Hayes Oil & Gas Field, Calcasieu and Jefferson<br>Davis Parishes, Louisiana | <b>Project No.:</b> 0526033 |
|------------------------------------------------------------------------------|--|------------|------------------------------------------------------------------------------------------------------|-----------------------------|
| Photo No.Date:912/08/2021Direction Photo Taken:                              |  |            |                                                                                                      |                             |











| Client Name:<br>Henning Management, L.L.C. v. Chevron<br>U.S.A. Inc., et al. |                     | Site Location:<br>Hayes Oil & Gas Field, Calcasieu and Jefferson<br>Davis Parishes, Louisiana | <b>Project No.:</b> 0526033 |
|------------------------------------------------------------------------------|---------------------|-----------------------------------------------------------------------------------------------|-----------------------------|
| Photo No.<br>11                                                              | Date:<br>12/08/2021 |                                                                                               |                             |
| Description 20211208_1                                                       |                     | Mu