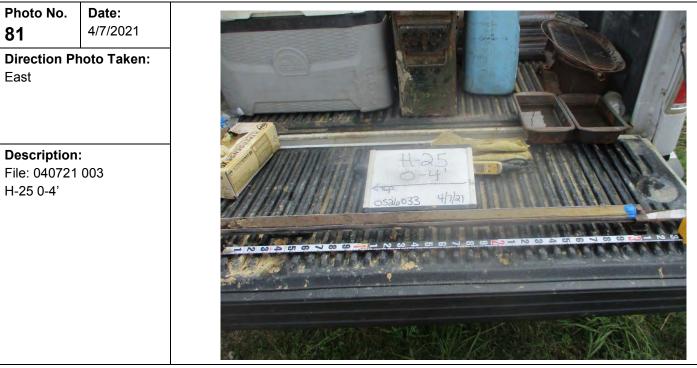

| Photo No.<br>3                              | <b>Date:</b> 10/29/2019 |
|---------------------------------------------|-------------------------|
| Direction Pl<br>East                        | noto Taken:             |
|                                             |                         |
| <b>Description</b><br>File: 201910          | 29_082944               |
| Chris Miller µ<br>GEM survey<br>128241, wat |                         |
|                                             |                         |
|                                             |                         |
|                                             |                         |