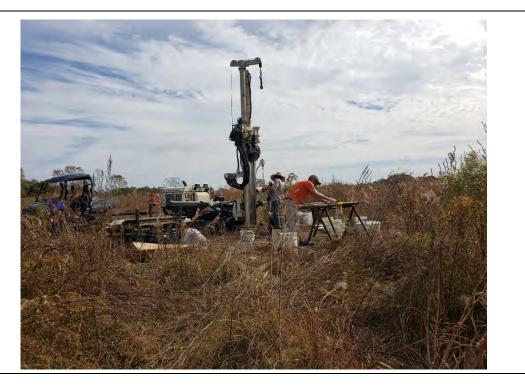

| Photo No.<br>71                                           | <b>Date:</b> 10/31/2019      |  |
|-----------------------------------------------------------|------------------------------|--|
| Direction P                                               | hoto Taken:                  |  |
| Description<br>File: 201910<br>ICON Geopt<br>crew at site | 031_085444<br>robe and drill |  |
|                                                           |                              |  |

| Photo No.<br>78                                             | <b>Date:</b><br>10/31/2019 |   |
|-------------------------------------------------------------|----------------------------|---|
| Direction Pl                                                | noto Taken:                | 6 |
| Description<br>File: 201910<br>ICON Geopr<br>crew at site I | 31_130313<br>obe and drill |   |

| File: 20191031_130319<br>ICON geoprobe and drill                                     | Photo No.<br>80 | <b>Date:</b> 10/31/2019 |      |                 |            |              |
|--------------------------------------------------------------------------------------|-----------------|-------------------------|------|-----------------|------------|--------------|
| File: 20191031_130319<br>ICON geoprobe and drill                                     | Direction P     | hoto Taken:             |      |                 |            |              |
| Description:<br>File: 20191031_130319<br>ICON geoprobe and drill<br>crew at site H-3 |                 |                         | +177 |                 |            |              |
| File: 20191031_130319<br>ICON geoprobe and drill                                     |                 |                         |      | the second      | A          | t            |
| ICON geoprobe and drill                                                              |                 |                         |      | And marked .    | the second |              |
| Clew at site H-S                                                                     | ICON geopr      | obe and drill           |      | The Part of the | 5-在一行之间    | HAR WIND AND |
|                                                                                      | crew at site    | п-э                     |      | and the second  |            |              |
|                                                                                      |                 |                         |      | 1 and           |            |              |
|                                                                                      |                 |                         |      |                 |            |              |
|                                                                                      |                 |                         |      | 14              | A AND AND  | - Allena     |
|                                                                                      |                 |                         |      |                 |            |              |