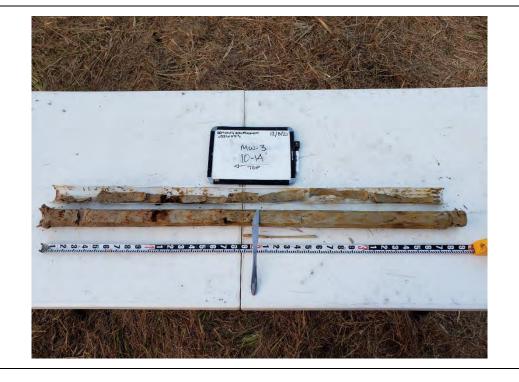

|                             |
| Photo No.                                                                    | Date: |               | and the second se |                             |







#### **PHOTOGRAPHIC LOG**

| Client Name:                                              | Site Location:                                                           | Project No.: |
|-----------------------------------------------------------|--------------------------------------------------------------------------|--------------|
| Henning Management, L.L.C. v. Chevron U.S.A. Inc., et al. | Hayes Oil & Gas Field, Calcasieu and Jefferson Davis Parishes, Louisiana | 0526033      |



Date:

Description: 20211208\_164817

MW-3 10-14' soil core









| Client Name:                                              | Site Location:                                                           | Project No.: |
|-----------------------------------------------------------|--------------------------------------------------------------------------|--------------|
| Henning Management, L.L.C. v. Chevron U.S.A. Inc., et al. | Hayes Oil & Gas Field, Calcasieu and Jefferson Davis Parishes, Louisiana | 0526033      |

# Photo No.Date:2912/08/2021Direction Photo Taken:



**Description:** 20211208\_170000

MW-3 18-22' soil core

| Photo No.                       | Date:      |  |
|---------------------------------|------------|--|
| 30                              | 12/09/2021 |  |
| Direction Ph                    | oto Taken: |  |
|