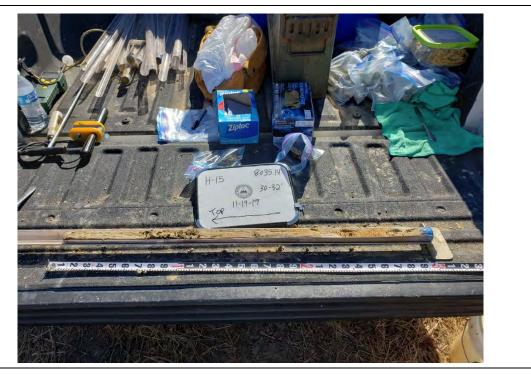

| Photo No.<br>68                                  | <b>Date:</b><br>10/30/2019 |                          |
|--------------------------------------------------|----------------------------|--------------------------|
| Direction Pl                                     | hoto Taken:                | H-2<br>8035.14<br>32.34' |
| <b>Description</b><br>File: 201910<br>H-2 32-34' |                            |                          |
|                                                  |                            |                          |