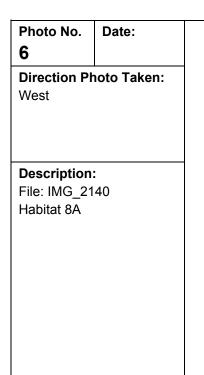

| Photo No.<br>3                              | <b>Date:</b> 10/29/2019 |
|---------------------------------------------|-------------------------|
| Direction Pl<br>East                        | noto Taken:             |
|                                             |                         |
| <b>Description</b><br>File: 201910          | 29_082944               |
| Chris Miller µ<br>GEM survey<br>128241, wat |                         |
|                                             |                         |
|                                             |                         |
|                                             |                         |