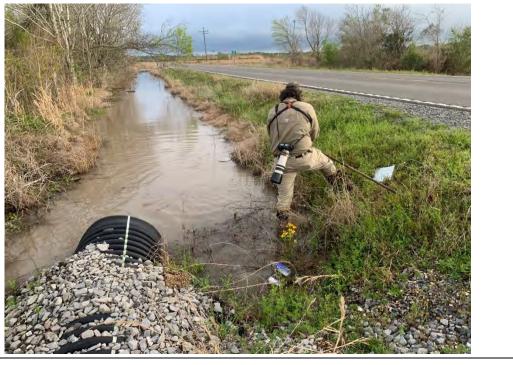

al. | Hayes Oil & Gas Field, Calcasieu and Jefferson Davis Parishes, Louisiana | 0526033      |







IMG\_2149 8-B

15

East

| Client Name:                                              | Site Location:                                                           | Project No.: |
|-----------------------------------------------------------|--------------------------------------------------------------------------|--------------|
| Henning Management, L.L.C. v. Chevron U.S.A. Inc., et al. | Hayes Oil & Gas Field, Calcasieu and Jefferson Davis Parishes, Louisiana | 0526033      |



| Photo No.<br><b>16</b>           | Date:      |  |
|----------------------------------|------------|--|
| Direction Ph<br>North            | oto Taken: |  |
| Description:<br>IMG_2150<br>10-A |            |  |





| Client Name:                                              | Site Location:                                                              | Project No.: |
|-----------------------------------------------------------|-----------------------------------------------------------------------------|--------------|
| Henning Management, L.L.C. v. Chevron U.S.A. Inc., et al. | Hayes Oil & Gas Field, Calcasieu and Jefferson<br>Davis Parishes, Louisiana | 0526033      |

#### Photo No. Date: 17

Direction Photo Taken: West

**Description:** IMG\_2151 Texas Gas Pipeline Valve Site









| Client Name:                                              | Site Location:                                                           | Project No.: |
|---------------------------------------------------------