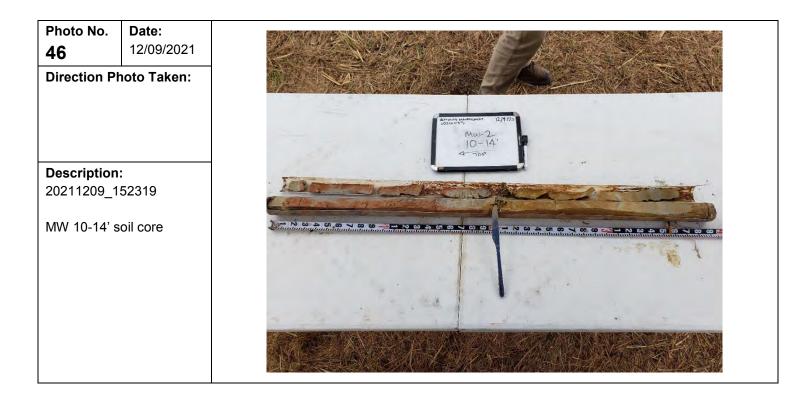

|





| Client Name:                                              | Site Location:                                                           | Project No.: |
|-----------------------------------------------------------|--------------------------------------------------------------------------|--------------|
| Henning Management, L.L.C. v. Chevron U.S.A. Inc., et al. | Hayes Oil & Gas Field, Calcasieu and Jefferson Davis Parishes, Louisiana | 0526033      |



| Photo No.     | Date:       |
|---------------|-------------|
| 48            | 12/09/2021  |
| Direction Ph  | noto Taken: |
|               |             |
|               |             |
|               |             |
| Description   | :           |
| 20211209_1    | 53715       |
| MW 18-22' s   | oil core    |
| 10100 10-22 3 |