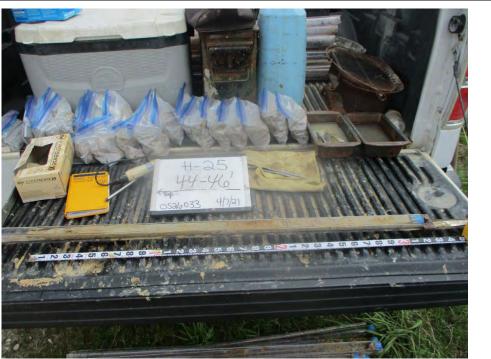

| Photo No.<br>8                                    | <b>Date:</b><br>10/31/2019 |
|---------------------------------------------------|----------------------------|
| Direction Ph<br>Northwest                         | noto Taken:                |
| <b>Description:</b><br>File: 103119<br>H-3 24-26' |                            |