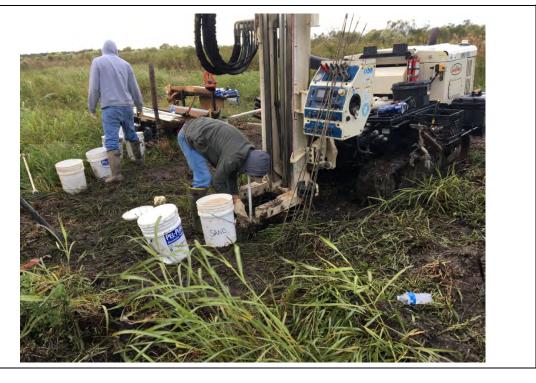

| Photo No.<br>3                              | <b>Date:</b> 10/29/2019 |
|---------------------------------------------|-------------------------|
| Direction Pl<br>East                        | noto Taken:             |
|                                             |                         |
| <b>Description</b><br>File: 201910          | 29_082944               |
| Chris Miller µ<br>GEM survey<br>128241, wat |                         |
|                                             |                         |
|                                             |                         |
|                                             |                         |

| <b>Date:</b><br>10/29/2019 |                                             |
|----------------------------|---------------------------------------------|
| noto Taken:                | 4                                           |
|                            |                                             |
| :                          |                                             |
| 29_100752<br>obe Rig       |                                             |
|                            |                                             |
|                            |                                             |
|                            |                                             |
|                            |                                             |
|                            | 10/29/2019<br>noto Taken:<br>:<br>29_100752 |