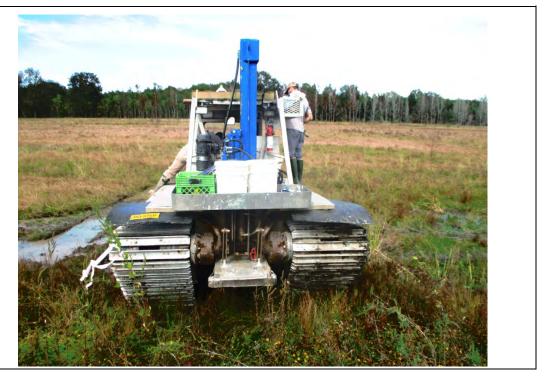

| <b>Date:</b><br>10/29/2019 |                                             |
|----------------------------|---------------------------------------------|
| noto Taken:                | 4                                           |
|                            |                                             |
| :                          |                                             |
| 29_100752<br>obe Rig       |                                             |
|                            |                                             |
|                            |                                             |
|                            |                                             |
|                            |                                             |
|                            | 10/29/2019<br>noto Taken:<br>:<br>29_100752 |