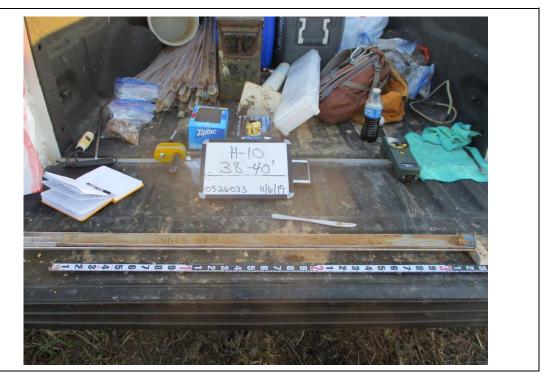

Date:

| Client Name:                                              | Site Location:                                                           | Project No.: |
|-----------------------------------------------------------|--------------------------------------------------------------------------|--------------|
| Henning Management, L.L.C. v. Chevron U.S.A. Inc., et al. | Hayes Oil & Gas Field, Calcasieu and Jefferson Davis Parishes, Louisiana | 0526033      |



| Photo No.<br>72                                    | <b>Date:</b><br>11/6/2019 |
|----------------------------------------------------|---------------------------|
| Direction Ph<br>South                              | noto Taken:               |
| <b>Description:</b><br>File: 110619<br>H-10 38-40' |                           |





| Client Name:                                              | Site Location:                                                           | Project No.: |
|-----------------------------------------------------------|--------------------------------------------------------------------------|--------------|
| Henning Management, L.L.C. v. Chevron U.S.A. Inc., et al. | Hayes Oil & Gas Field, Calcasieu and Jefferson Davis Parishes, Louisiana | 0526033      |



| Photo No.<br>74                            | <b>Date:</b><br>11/7/2019 | N NI |
|--------------------------------------------|---------------------------|------|
| Direction Pr<br>Southwest                  | noto Taken:               |      |
| Description<br>File: 110719<br>HPT hole at | 002                       |      |



| Clie