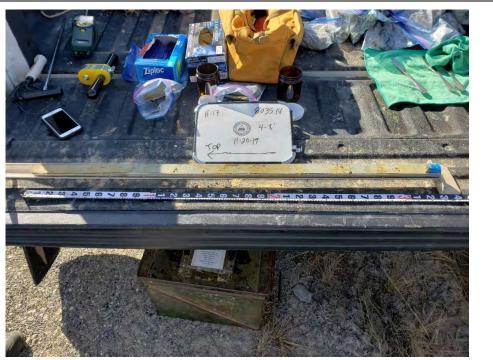

| Photo No.<br><b>44</b> | <b>Date:</b> 10/30/2019 |              |
|------------------------|-------------------------|--------------|
|                        | hoto Taken:             |              |
|                        |                         | H-1 8035.14  |
|                        |                         | A 42-44'     |
| Description            | :                       | Top 10-50-19 |
| File: 201910           |                         |              |
| H-1 42-44'             |                         |              |
|                        |                         |              |
|                        |                         |              |
|                        |                         |              |
|                        |                         |              |
|                        |                         |              |
|                        |                         |              |
|                        |                         |              |