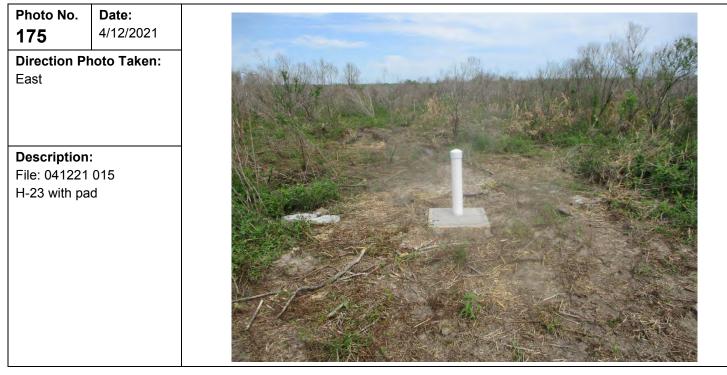

| Photo No.<br><b>16</b>                             | <b>Date:</b><br>11/1/2019 |
|----------------------------------------------------|---------------------------|
| Direction Pr<br>South                              | noto Taken:               |
| <b>Description</b><br>File: 110119<br>H-3 location |                           |