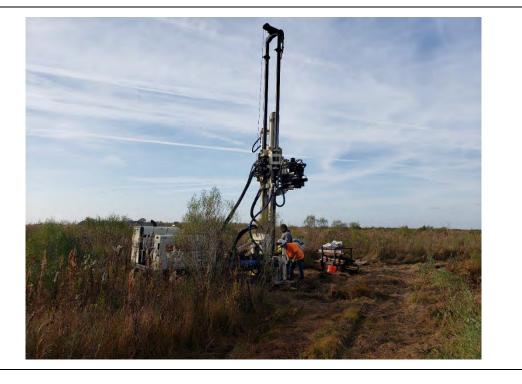

| <b>Date:</b><br>10/29/2019 |                                             |
|----------------------------|---------------------------------------------|
| noto Taken:                | 4                                           |
|                            |                                             |
| :                          |                                             |
| 29_100752<br>obe Rig       |                                             |
|                            |                                             |
|                            |                                             |
|                            |                                             |
|                            |                                             |
|                            | 10/29/2019<br>noto Taken:<br>:<br>29_100752 |