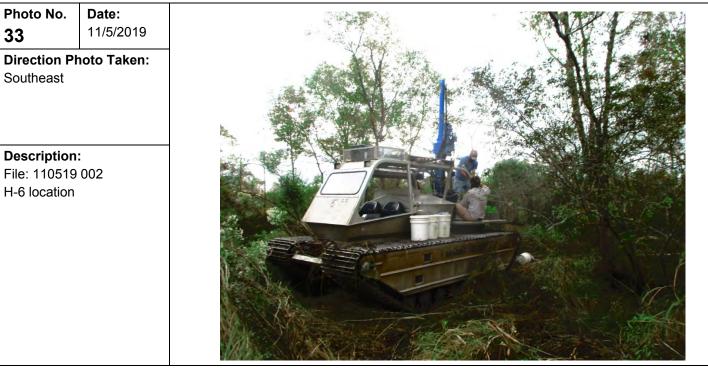

Photo No.

Southeast

Description: File: 110519 002 H-6 location

33

Date:

| Client Name:<br>Henning Management, L.L.C. v. Chevron<br>U.S.A. Inc., et al. | <b>Site Location:</b><br>Hayes Oil & Gas Field, Calcasieu and Jefferson<br>Davis Parishes, Louisiana | <b>Project No.:</b> 0526033 |
|------------------------------------------------------------------------------|------------------------------------------------------------------------------------------------------|-----------------------------|
|------------------------------------------------------------------------------|------------------------------------------------------------------------------------------------------|-----------------------------|