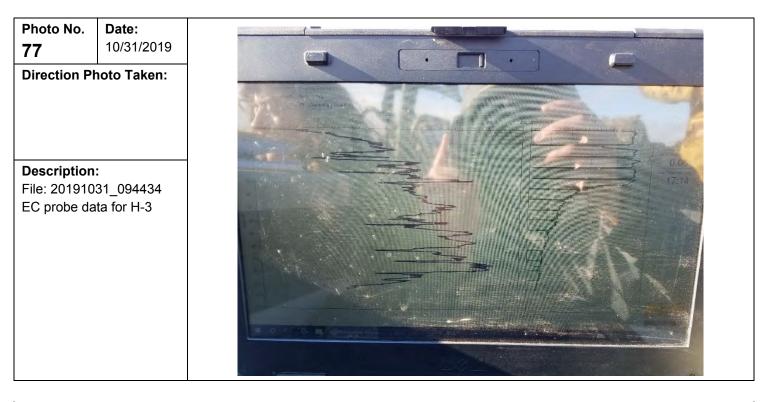

| Photo No.<br><b>76</b>                     | <b>Date:</b> 10/31/2019 |  |
|--------------------------------------------|-------------------------|--|
| Direction P                                | hoto Taken:             |  |
| Description<br>File: 201910<br>EC probe da | 31_094432               |  |