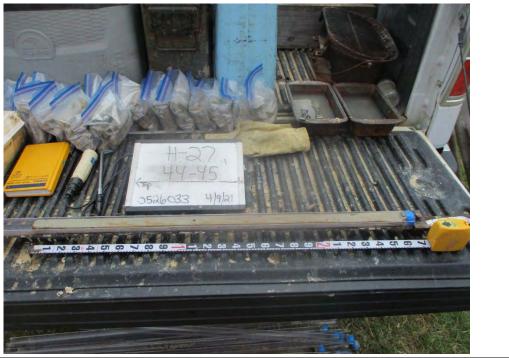

| Photo No.<br><b>42</b>              | <b>Date:</b> 10/30/2019 |
|-------------------------------------|-------------------------|
| Direction Pl                        | hoto Taken:             |
|                                     |                         |
| Description                         |                         |
| File: 20191030_083148<br>H-1 40-42' |                         |
|                                     |                         |
|                                     |                         |
|                                     |                         |
|                                     |                         |

8035.14 (A) 40-42' 10-50 -19

| Client Name:                                              | Site Location:                                                              | Project No.: |
|-----------------------------------------------------------|-----------------------------------------------------------------------------|--------------|
| Henning Management, L.L.C. v. Chevron U.S.A. Inc., et al. | Hayes Oil & Gas Field, Calcasieu and Jefferson<br>Davis Parishes, Louisiana | 0526033      |