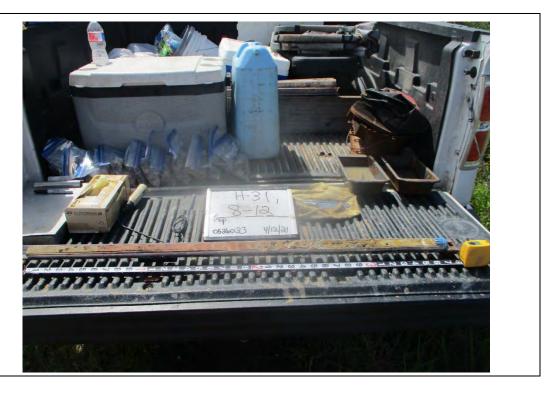

| Photo No.<br>2                                  | <b>Date:</b><br>10/31/2019 |
|-------------------------------------------------|----------------------------|
| Direction Photo Taken:<br>Northwest             |                            |
| <b>Description:</b><br>File: 103119<br>H-3 4-8' |                            |