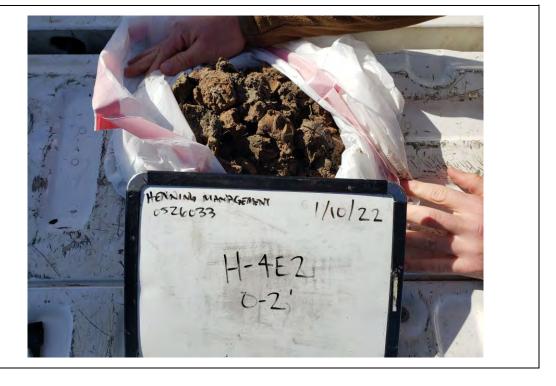

| Photo No.<br>18                             | <b>Date:</b><br>11/4/2019 |
|---------------------------------------------|---------------------------|
| Direction Pr<br>North                       | noto Taken:               |
| Description<br>File: 110419<br>H-4 location |                           |