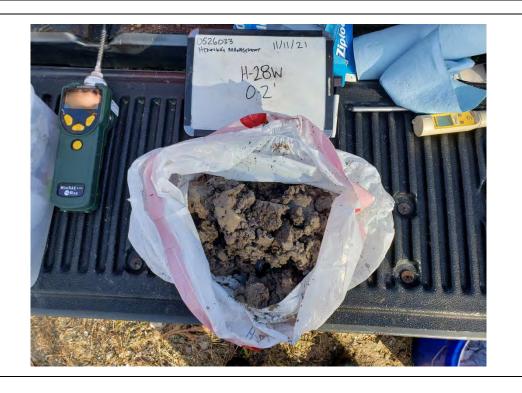

ion       |  |
|              |            |  |
|              |            |  |
|              |            |  |
|              |            |  |
|              |            |  |
|              |            |  |





| Client Name:                                                 | Site Location:                                                           | Project No.: |
|--------------------------------------------------------------|--------------------------------------------------------------------------|--------------|
| Henning Management, L.L.C. v. Chevron<br>U.S.A. Inc., et al. | Hayes Oil & Gas Field, Calcasieu and Jefferson Davis Parishes, Louisiana | 0526033      |



-EC: 0.71 -Silty clay, very dark gray (10 YR 3/1), medium soft to medium stiff, wet, no odor, rootlets -PID: 0.0



| Photo No.<br><b>42</b>              | Date:<br>11/11/2021 |  |
|-------------------------------------|---------------------|--|
| <b>Direction Ph</b><br>SE           |                     |  |
| <b>Description:</b> 20211111_152118 |                     |  |
| H-28R Location                      |                     |  |
|                                     |                     |  |
|                                     |                     |  |
|                                     |                     |  |





43

-PID:

| Client Name:                                              | Site Location:                                                           | Project No.: |
|-----------------------------------------------------------|-------------------------------------------------