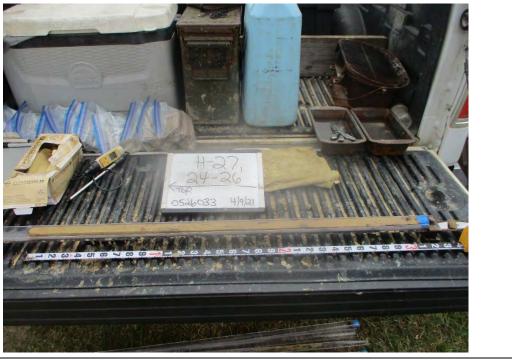

| Photo No.<br>8                                    | <b>Date:</b><br>10/31/2019 |
|---------------------------------------------------|----------------------------|
| Direction Ph<br>Northwest                         | noto Taken:                |
| <b>Description:</b><br>File: 103119<br>H-3 24-26' |                            |