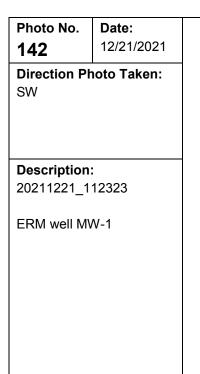

------|--------------|
| Henning Management, L.L.C. v. Chevron U.S.A. Inc., et al. | Hayes Oil & Gas Field, Calcasieu and Jefferson Davis Parishes, Louisiana | 0526033      |

| Photo No.                  | Date:                            |  |
|----------------------------|----------------------------------|--|
| 141                        | <b>141</b> <sup>12/21/2021</sup> |  |
| Direction Pr<br>NE         | oto Taken:                       |  |
| Description:<br>20211221_1 |                                  |  |
| Icon well H-9              | 1                                |  |
|                            |                                  |  |
|                            |                                  |  |
|                            |                                  |  |









| Client Name:                                              | Site Location:                                                           | Project No.: |
|-----------------------------------------------------------|--------------------------------------------------------------------------|--------------|
| Henning Management, L.L.C. v. Chevron U.S.A. Inc., et al. | Hayes Oil & Gas Field, Calcasieu and Jefferson Davis Parishes, Louisiana | 0526033      |



| Photo No.<br>144                    | <b>Date:</b><br>12/21/2021 |  |
|-------------------------------------|----------------------------|--|
| Direction Photo Taken:<br>North     |                            |  |
| <b>Description:</b> 20211221_112919 |                            |  |
| Icon well H-20                      |