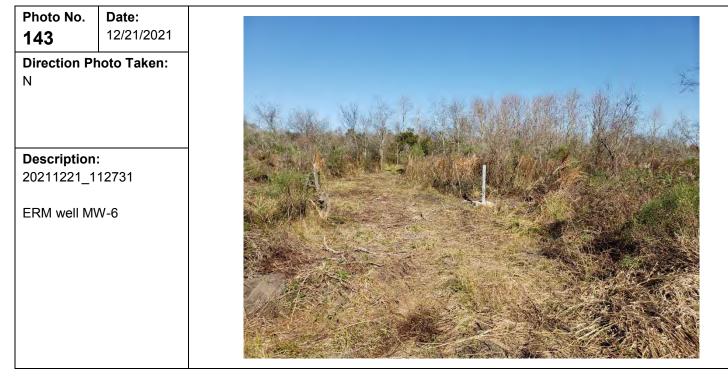

on:<br>20211221_1 |                                  |  |
| Icon well H-9              | 1                                |  |
|                            |                                  |  |
|                            |                                  |  |
|                            |                                  |  |









| Client Name:                                              | Site Location:                                                           | Project No.: |
|-----------------------------------------------------------|--------------------------------------------------------------------------|--------------|
| Henning Management, L.L.C. v. Chevron U.S.A. Inc., et al. | Hayes Oil & Gas Field, Calcasieu and Jefferson Davis Parishes, Louisiana | 0526033      |



| Photo No.<br>144                    | <b>Date:</b><br>12/21/2021 |  |
|-------------------------------------|----------------------------|--|
| Direction Photo Taken:<br>North     |                            |  |
| <b>Description:</b> 20211221_112919 |                            |  |
| Icon well H-20                      |                            |  |





#### **PHOTOGRAPHIC LOG**

| Client Name:                                              | Site Location:                                                           | Project No.: |
|-----------------------------------------------------------|--------------------------------------------------------------------------|--------------|
| Henning Management, L.L.C. v. Chevron U.S.A. Inc., et al. | Hayes Oil & Gas Field, Calcasieu and Jef