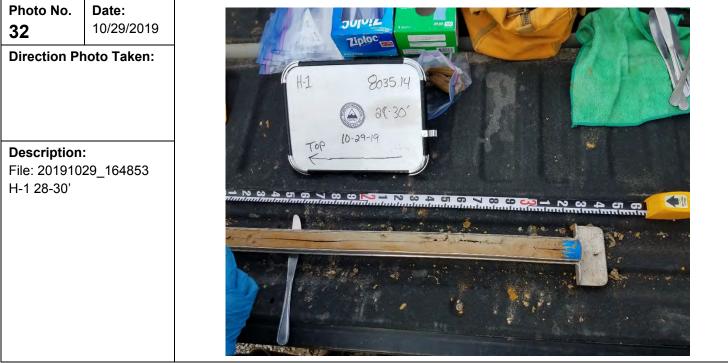

| Photo No.<br><b>42</b>              | <b>Date:</b> 10/30/2019 |
|-------------------------------------|-------------------------|
| Direction Pl                        | hoto Taken:             |
|                                     |                         |
| Description                         |                         |
| File: 20191030_083148<br>H-1 40-42' |                         |
|                                     |                         |
|                                     |                         |
|                                     |                         |
|                                     |                         |