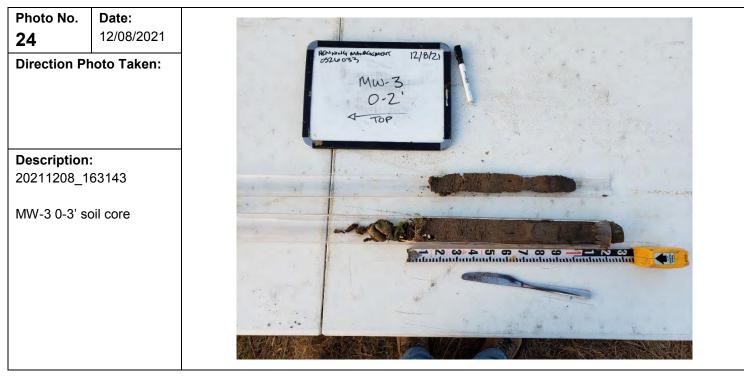

|                            |  |
|                                                     |                            |  |
|                                                     |                            |  |





| Client Name:                                              | Site Location:                                                           | Project No.: |
|-----------------------------------------------------------|--------------------------------------------------------------------------|--------------|
| Henning Management, L.L.C. v. Chevron U.S.A. Inc., et al. | Hayes Oil & Gas Field, Calcasieu and Jefferson Davis Parishes, Louisiana | 0526033      |

### Photo No. Date: 23 12/08/2021

Direction Photo Taken:

**Description:** 20211208\_154945

Rig at MW-3 location







| Client Name:<br>Henning Management, L.L.C. v. Chevron<br>U.S.A. Inc., et al. |       | C. v. Chevron | Site Location:<br>Hayes Oil & Gas Field, Calcasieu and Jefferson<br>Davis Parishes, Louisiana                                                                                                                                                                                                                                                                                                                                                                                                                                                                                                                                                                                                       | <b>Project No