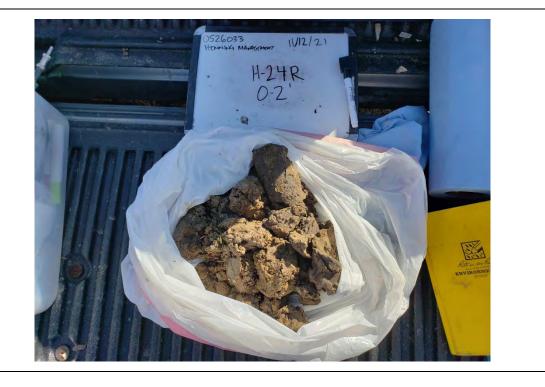

8035.14 (A) 40-42' 10-50 -19

| Client Name:                                              | Site Location:                                                              | Project No.: |
|-----------------------------------------------------------|-----------------------------------------------------------------------------|--------------|
| Henning Management, L.L.C. v. Chevron U.S.A. Inc., et al. | Hayes Oil & Gas Field, Calcasieu and Jefferson<br>Davis Parishes, Louisiana | 0526033      |