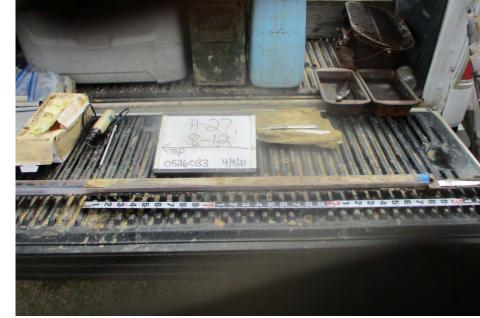

Photo No.

Northwest

**Description:** File: 103119 007 H-3 22-24'

7

| Client Name:                                              | Site Location:                                                           | Project No.: |
|-----------------------------------------------------------|--------------------------------------------------------------------------|--------------|
| Henning Management, L.L.C. v. Chevron U.S.A. Inc., et al. | Hayes Oil & Gas Field, Calcasieu and Jefferson Davis Parishes, Louisiana | 0526033      |