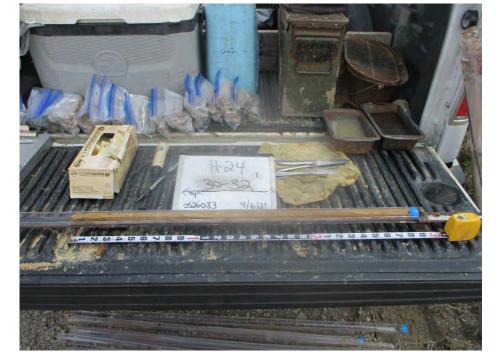

| Photo No.<br><b>70</b>                                     | <b>Date:</b><br>10/31/2019 |  |
|------------------------------------------------------------|----------------------------|--|
| Direction Pl<br>Description<br>File: 201910<br>H-2 samples | 31_083749                  |  |
| ICON                                                       |                            |  |