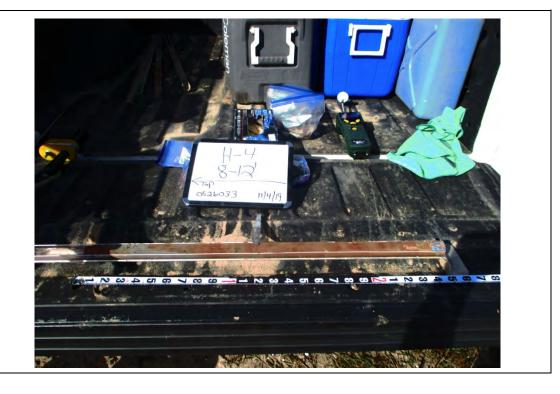

| Photo No.<br>18                             | <b>Date:</b><br>11/4/2019 |
|---------------------------------------------|---------------------------|
| Direction Pr<br>North                       | noto Taken:               |
| Description<br>File: 110419<br>H-4 location |                           |

| Client Name:                                              | Site Location:                                                           | Project No.: |
|-----------------------------------------------------------|--------------------------------------------------------------------------|--------------|
| Henning Management, L.L.C. v. Chevron U.S.A. Inc., et al. | Hayes Oil & Gas Field, Calcasieu and Jefferson Davis Parishes, Louisiana | 0526033      |

| Photo No.<br><b>19</b>                      | <b>Date:</b><br>11/4/2019 |  |
|---------------------------------------------|---------------------------|--|
| Direction Pl<br>Northeast                   | noto Taken:               |  |
| Description<br>File: 110419<br>H-4 location | 002                       |  |