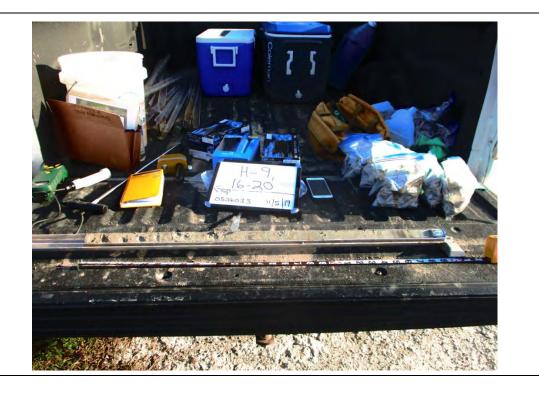

| <b>Date:</b><br>11/5/2019 |  |
|-------------------------------------------|---------------------------|--|
| Direction Pr<br>Southeast                 | noto Taken:               |  |
| Description<br>File: 110519<br>H-9 16-20' |                           |  |





| Client Name:                                              | Site Location:                                                                  | Project No.: |
|-----------------------------------------------------------|---------------------------------------------------------------------------------|--------------|
| Henning Management, L.L.C. v. Chev<br>U.S.A. Inc., et al. | ron Hayes Oil & Gas Field, Calcasieu and Jefferson<br>Davis Parishes, Louisiana | 0526033      |



**Description:** File: 110519 026 H-9 16-20'



| Photo No.<br><b>58</b>                        | <b>Date:</b><br>11/6/2019 |
|-----------------------------------------------|---------------------------|
| Direction Pr<br>North                         | noto Taken:               |
| Description:<br>File: 110619<br>H-10 location | 001                       |





| Client Name:                                              | Site Location:                                                           | Project No.: |
|-----------------------------------------------------------|--------------------------------------------------------------------------|--------------|
| Henning Management, L.L.C. v. Chevron U.S.A. Inc., et al. | Hayes Oil & Gas Field, Calcasieu and Jefferson Davis Parishes, Louisiana | 0526033      |



| Photo No.<br>60