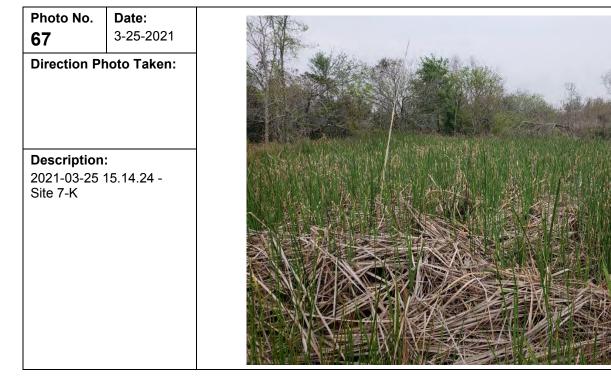

| Client Name:                                              | Site Location:                                                           | Project No.: |
|-----------------------------------------------------------|--------------------------------------------------------------------------|--------------|
| Henning Management, L.L.C. v. Chevron U.S.A. Inc., et al. | Hayes Oil & Gas Field, Calcasieu and Jefferson Davis Parishes, Louisiana | 0526033      |