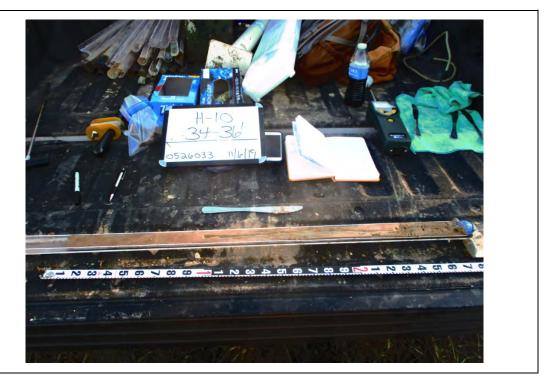

## Photo No.Date:1310/31/2019Direction Photo Taken:Northwest

**Description:** File: 103119 013 H-3 34-36'

| Photo No.<br>14                                    | <b>Date:</b><br>10/31/2019 |  |
|----------------------------------------------------|----------------------------|--|
| Direction Photo Taken:<br>Northwest                |                            |  |
| <b>Description</b> :<br>File: 103119<br>H-3 36-38' |                            |  |
|                                                    |                            |  |
|                                                    |                            |  |