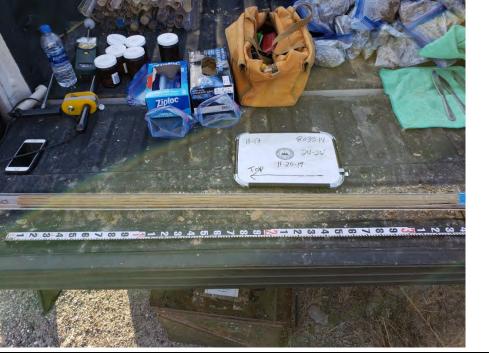

|            |
| –<br>H-17 22-24'      |            |
|                       |            |
|                       |            |
|                       |            |
|                       |            |
|                       |            |
|                       |            |
|                       |            |





| Client Name:                                              | Site Location:                                                              | Project No.: |
|-----------------------------------------------------------|-----------------------------------------------------------------------------|--------------|
| Henning Management, L.L.C. v. Chevron U.S.A. Inc., et al. | Hayes Oil & Gas Field, Calcasieu and Jefferson<br>Davis Parishes, Louisiana | 0526033      |





| Photo No.              | Date:      |  |  |
|------------------------|------------|--|--|
| 62                     | 11/20/2019 |  |  |
| Direction Photo Taken: |            |  |  |
|                        |            |  |  |
|                        |            |  |  |
|                        |            |  |  |
|                        |            |  |  |
| Description:           |            |  |  |
| File: 2019112          | 20_161120  |  |  |
| H-17 26-28'            |            |  |  |
|                        |            |  |  |
|                        |            |  |  |
|                        |            |  |  |
|                        |            |  |  |
|                        |            |  |  |
|                        |            |  |  |
|