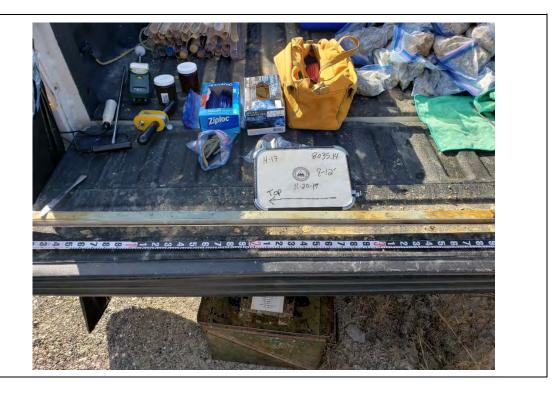

| Photo No.<br><b>44</b> | <b>Date:</b> 10/30/2019 |              |
|------------------------|-------------------------|--------------|
|                        | hoto Taken:             |              |
|                        |                         | H-1 8035.14  |
|                        |                         | A 42-44'     |
| Description            | :                       | Top 10-50-19 |
| File: 201910           |                         |              |
| H-1 42-44'             |                         |              |
|                        |                         |              |
|                        |                         |              |
|                        |                         |              |
|                        |                         |              |
|                        |                         |              |
|                        |                         |              |
|                        |                         |              |