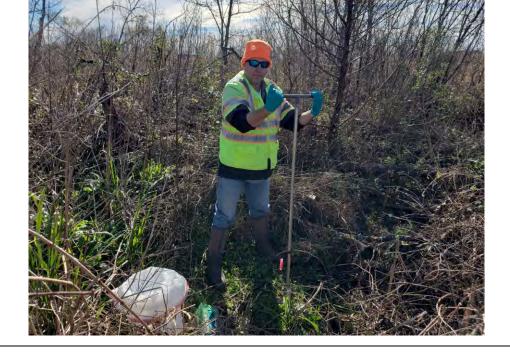

|





| Client Name:                                              | Site Location:                                                           | Project No.: |
|-----------------------------------------------------------|--------------------------------------------------------------------------|--------------|
| Henning Management, L.L.C. v. Chevron U.S.A. Inc., et al. | Hayes Oil & Gas Field, Calcasieu and Jefferson Davis Parishes, Louisiana | 0526033      |

| Photo No.                    | Date:       |
|------------------------------|-------------|
| 13                           | 1/11/2022   |
| Direction Ph<br>South        | ioto Taken: |
| Description                  |             |
| 20220111_1                   | 04930       |
| Jody Shugar<br>hand auger le |             |



| Photo No.<br><b>14</b>                  | <b>Date:</b> 1/11/2022 |                                                                   |
|-----------------------------------------|------------------------|-------------------------------------------------------------------|
| Direction P<br>Down                     | hoto Taken:            |                                                                   |
| Description<br>20220111_1<br>H-24NW 0-2 |                        | HERINING MANINGEMENT 1/11/22<br>526033 1/11/22<br>HI-24NW<br>O-2' |



| Client Name:                                              | Site Location:                                                           | Project No.: |
|-----------------------------------------------------------|----------------------------------