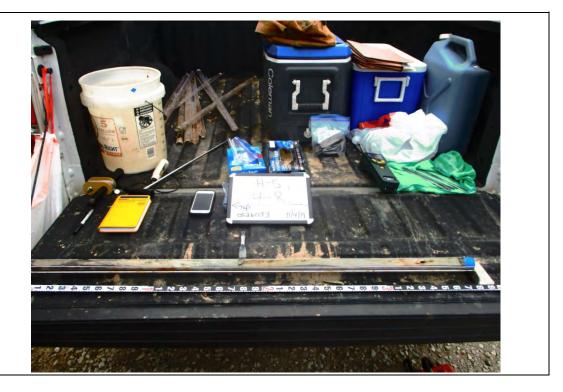

| Photo No.<br><b>28</b>                   | <b>Date:</b><br>11/4/2019 |
|------------------------------------------|---------------------------|
| Direction Pr<br>West                     | noto Taken:               |
| Description:<br>File: 110419<br>H-5 4-8' |                           |