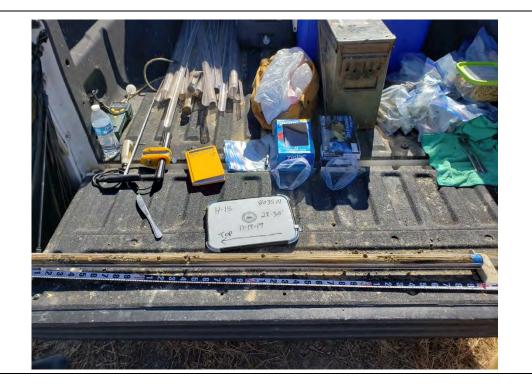

| Photo No.<br>68                                  | <b>Date:</b><br>10/30/2019 |                          |
|--------------------------------------------------|----------------------------|--------------------------|
| Direction Pl                                     | hoto Taken:                | H-2<br>8035.14<br>32.34' |
| <b>Description</b><br>File: 201910<br>H-2 32-34' |                            |                          |
|                                                  |                            |                          |