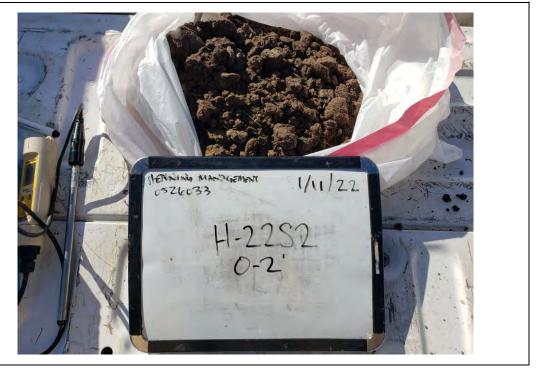

| Project No.: |
|-----------------------------------------------------------|--------------------------------------------------------------------------|--------------|
| Henning Management, L.L.C. v. Chevron U.S.A. Inc., et al. | Hayes Oil & Gas Field, Calcasieu and Jefferson Davis Parishes, Louisiana | 0526033      |



**Description:** 20220111\_100857

H-8S2 0-2' soil cuttings



| Photo No.<br>12              | <b>Date:</b><br>1/11/2022 |
|------------------------------|---------------------------|
| Direction Pr<br>Down         | oto Taken:                |
| Description: 20220111_101328 |                           |
| H-22-S2 0-2'                 | soil cuttings             |
|                              |                           |





| Client Name:                                              | Site Location:                                                           | Project No.: |
|-----------------------------------------------------------|--------------------------------------------------------------------------|--------------|
| Henning Management, L.L.C. v. Chevron U.S.A. Inc., et al. | Hayes Oil & Gas Field, Calcasieu and Jefferson Davis Parishes, Louisiana | 0526033      |

| Photo No.                    | Date:       |
|------------------------------|-------------|
| 13                           | 1/11/2022   |
| Direction Ph<br>South        | ioto Taken: |
| Description                  |             |
| 20220111_1                   | 04930       |
| Jody Shugar<br>hand auger le |             |



| Photo