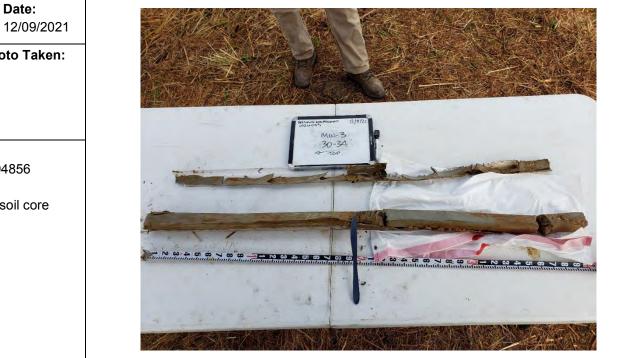

----------------------------------------------------------------------|-----------------------------|
|                                                                              |                                                                                               | •                           |







#### **PHOTOGRAPHIC LOG**

| Client Name:                                              | Site Location:                                                           | Project No.: |
|-----------------------------------------------------------|--------------------------------------------------------------------------|--------------|
| Henning Management, L.L.C. v. Chevron U.S.A. Inc., et al. | Hayes Oil & Gas Field, Calcasieu and Jefferson Davis Parishes, Louisiana | 0526033      |





Date:



MW-3 30-34' soil core





#### **PHOTOGRAPHIC LOG**

| Client Name:                                              | Site Location:                                                           | Project No.: |
|-----------------------------------------------------------|--------------------------------------------------------------------------|--------------|
| Henning Management, L.L.C. v. Chevron U.S.A. Inc., et al. | Hayes Oil & Gas Field, Calcasieu and Jefferson Davis Parishes, Louisiana | 0526033      |



 35
 12/09/2021

 Direction Photo Taken:

 Description:

 20211209\_100350

Date:

MW-3 38-42' soil core







37

Date:

12/09/2021

#### **PHOTOGRAPHIC LOG**

| Client Name:                                              | Site Location: