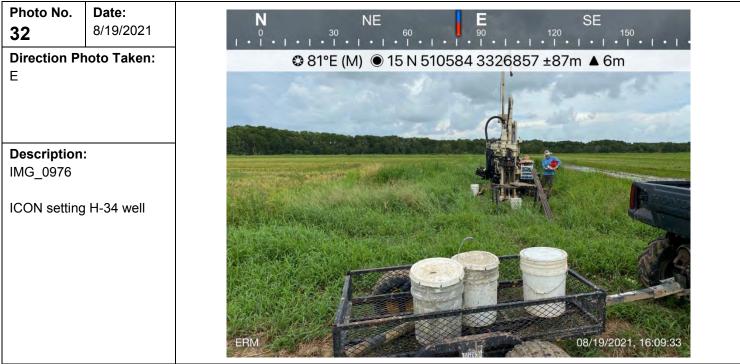

| <b>Date:</b><br>10/29/2019 |                                             |
|----------------------------|---------------------------------------------|
| noto Taken:                | 4                                           |
|                            |                                             |
| :                          |                                             |
| 29_100752<br>obe Rig       |                                             |
|                            |                                             |
|                            |                                             |
|                            |                                             |
|                            |                                             |
|                            | 10/29/2019<br>noto Taken:<br>:<br>29_100752 |