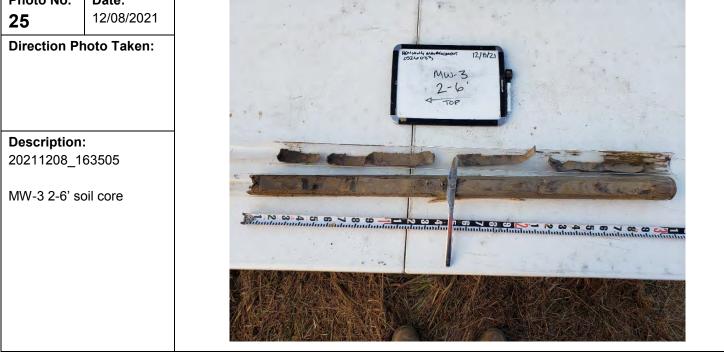

|                             |
| Photo No.                                                                    | Date: |               | and the second se |                             |







#### **PHOTOGRAPHIC LOG**

| Client Name:                                              | Site Location:                                                           | Project No.: |
|-----------------------------------------------------------|--------------------------------------------------------------------------|--------------|
| Henning Management, L.L.C. v. Chevron U.S.A. Inc., et al. | Hayes Oil & Gas Field, Calcasieu and Jefferson Davis Parishes, Louisiana | 0526033      |



Date:

Description: 20211208\_164817

MW-3 10-14' soil core









| Client Name:                                              | Site Location:                                                           | Project No.: |
|-----------------------------------------------------------|--------------------------