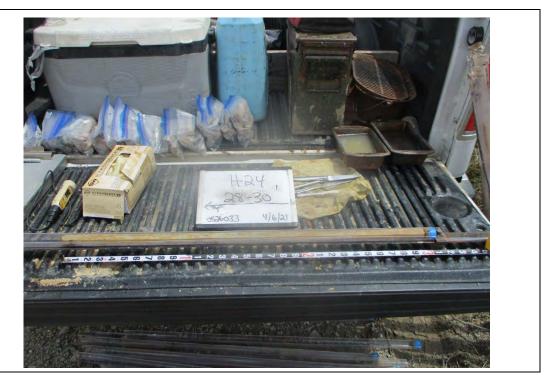

| Photo No.<br>68                                  | <b>Date:</b><br>10/30/2019 |                          |
|--------------------------------------------------|----------------------------|--------------------------|
| Direction Pl                                     | hoto Taken:                | H-2<br>8035.14<br>32.34' |
| <b>Description</b><br>File: 201910<br>H-2 32-34' |                            |                          |
|                                                  |                            |                          |