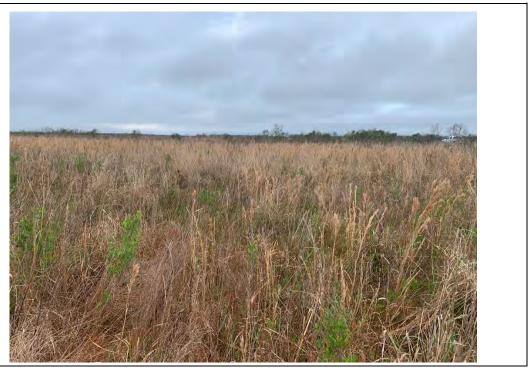

| Photo No.<br>3                              | <b>Date:</b> 10/29/2019 |
|---------------------------------------------|-------------------------|
| Direction Pl<br>East                        | noto Taken:             |
|                                             |                         |
| <b>Description</b><br>File: 201910          | 29_082944               |
| Chris Miller µ<br>GEM survey<br>128241, wat |                         |
|                                             |                         |
|                                             |                         |
|                                             |                         |