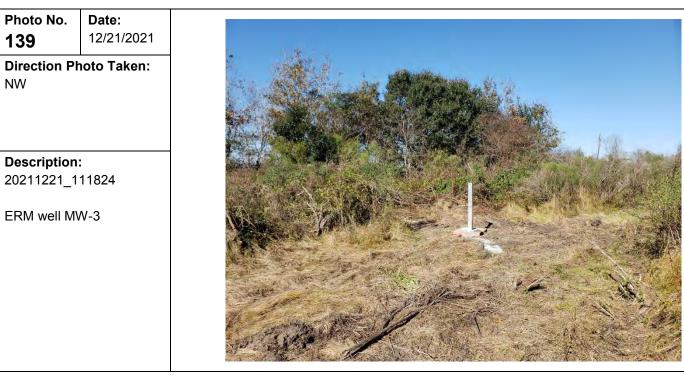

|
| <b>Description:</b> 20211221_111716 |                     |  |
| Icon well H-12                      |                     |  |
|                                     |                     |  |
|                                     |                     |  |
|                                     |                     |  |





139

NW

| Client Name:                                              | Site Location:                                                           | Project No.: |
|-----------------------------------------------------------|--------------------------------------------------------------------------|--------------|
| Henning Management, L.L.C. v. Chevron U.S.A. Inc., et al. | Hayes Oil & Gas Field, Calcasieu and Jefferson Davis Parishes, Louisiana | 0526033      |



| Photo No.<br><b>140</b>         | <b>Date:</b><br>12/21/2021 |
|---------------------------------|----------------------------|
| Direction Ph<br>South           | noto Taken:                |
| <b>Description</b> : 20211221_1 |                            |
| ERM well MW-2                   |                            |
|                                 |                            |
|                                 |                            |
|                                 |                            |





| Client Name:                                              | Site Location:                                                           | Project No.: |
|-----------------------------------------------------------|------------------------------------------------------------