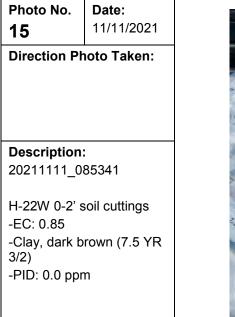

tion     | :                          |
| 20211111_083445 |                            |
| H-22N Locat     | ion                        |
|                 |                            |
|                 |                            |
|                 |                            |
|                 |                            |









| Client Name:                                              | Site Location:                                                           | Project No.: |
|-----------------------------------------------------------|--------------------------------------------------------------------------|--------------|
| Henning Management, L.L.C. v. Chevron U.S.A. Inc., et al. | Hayes Oil & Gas Field, Calcasieu and Jefferson Davis Parishes, Louisiana | 0526033      |





| Photo No.<br><b>16</b>                                                                          | <b>Date:</b><br>11/11/2021                  |
|-------------------------------------------------------------------------------------------------|---------------------------------------------|
| Direction Ph                                                                                    | oto Taken:                                  |
|                                                                                                 |                                             |
|                                                                                                 |                                             |
|