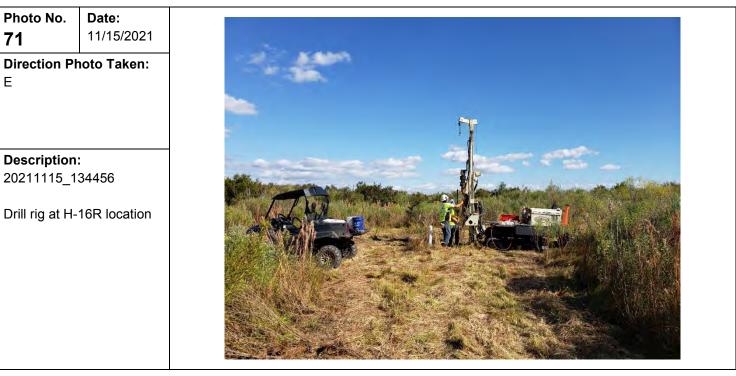

Jake logging H-<br>16R 8-12' |            |  |
|                                       |            |  |
|                                       |            |  |
|                                       |            |  |
|                                       |            |  |
|                                       |            |  |





| Client Name:                                              | Site Location:                                                           | Project No.: |
|-----------------------------------------------------------|--------------------------------------------------------------------------|--------------|
| Henning Management, L.L.C. v. Chevron U.S.A. Inc., et al. | Hayes Oil & Gas Field, Calcasieu and Jefferson Davis Parishes, Louisiana | 0526033      |









| Client Name:                                              | Site Location:                                                              | Project No.: |
|-----------------------------------------------------------|-----------------------------------------------------------------------------|--------------|
| Henning Management, L.L.C. v. Chevron U.S.A. Inc., et al. | Hayes Oil & Gas Field, Calcasieu and Jefferson<br>Davis Parishes, Louisiana | 0526033      |

| Photo No.    | Date:           |
|--------------|-----------------|
| 1            | 12/08/2021      |
| Direction Ph | oto Taken:      |
|              |                 |
|              |                 |
|              |                 |
| Description  | :               |
| 20211208_0   | 74425           |
|