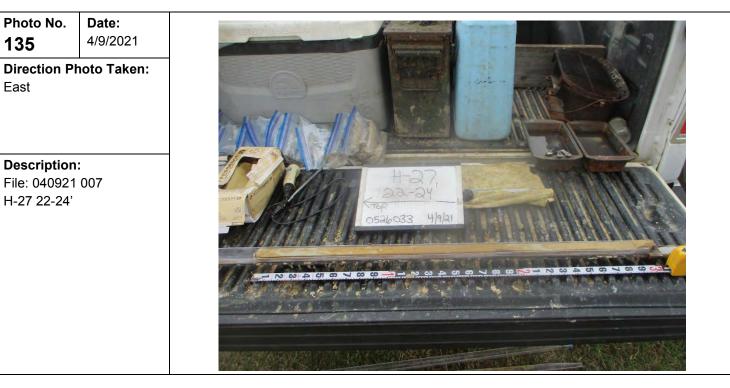

| Client Name:                                              | Site Location:                                                           | Project No.: |
|-----------------------------------------------------------|--------------------------------------------------------------------------|--------------|
| Henning Management, L.L.C. v. Chevron U.S.A. Inc., et al. | Hayes Oil & Gas Field, Calcasieu and Jefferson Davis Parishes, Louisiana | 0526033      |