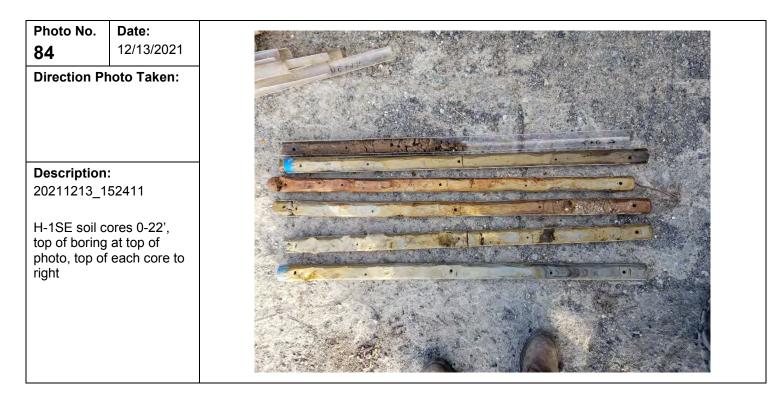

| 18-22<br>Tee                                                                                             |

20211213\_152047

H-1SE 18-22' soil core







**Description:** 20211213\_155750

Hand augering H-1R

85

Date:

Direction Photo Taken:

12/13/2021

| Client Name:                                              | Site Location:                                                           | Project No.: |
|-----------------------------------------------------------|--------------------------------------------------------------------------|--------------|
| Henning Management, L.L.C. v. Chevron U.S.A. Inc., et al. | Hayes Oil & Gas Field, Calcasieu and Jefferson Davis Parishes, Louisiana | 0526033      |



| Photo No.<br><b>86</b> | Date:<br>12/13/2021 |  |  |
|------------------------|---------------------|--|--|
| Direction Photo Taken: |                     |  |  |
|                        |                     |  |  |
|