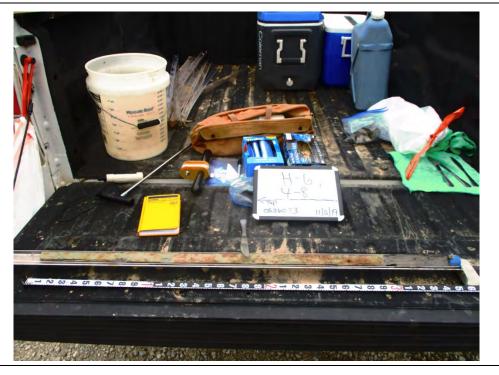

| Photo No.<br><b>36</b>                    | <b>Date:</b><br>11/5/2019 |
|-------------------------------------------|---------------------------|
| Direction Ph<br>South                     | noto Taken:               |
| Description:<br>File: 110519<br>H-6 8-12' |                           |