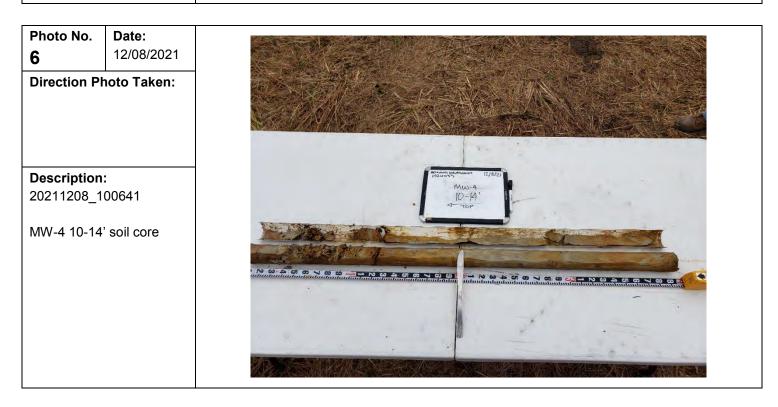

---------------------------------|----------------------------|---------------|------------------------------------------------------------------------------------------------------|--------------------------------|
| Photo No.<br>5                                                               | <b>Date:</b><br>12/08/2021 |               |                                                                                                      |                                |
| Direction Photo Taken:                                                       |                            |               |                                                                                                      |                                |

**Description:** 20211208\_095848

MW-4 6-10' soil core







|  | Client Name:<br>Henning Management, L.L.C. v. Chevron<br>U.S.A. Inc., et al. | <b>Site Location:</b><br>Hayes Oil & Gas Field, Calcasieu and Jefferson<br>Davis Parishes, Louisiana | <b>Project No.:</b> 0526033 |
|--|------------------------------------------------------------------------------|------------------------------------------------------------------------------------------------------|-----------------------------|
|--|------------------------------------------------------------------------------|------------------------------------------------------------------------------------------------------|-----------------------------|









| Client Name:<br>Henning Management, L.L.C. v. Chevron<br>U.S.A. Inc., et al. |  | /. Chevron | <b>Site Location:</b><br>Hayes Oil & Ga