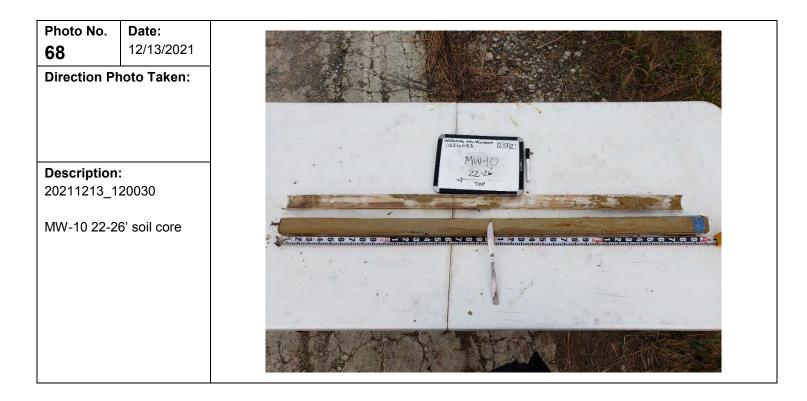

| Photo No.<br>78                                             | <b>Date:</b><br>10/31/2019 |   |
|-------------------------------------------------------------|----------------------------|---|
| Direction Pl                                                | noto Taken:                | 6 |
| Description<br>File: 201910<br>ICON Geopr<br>crew at site I | 31_130313<br>obe and drill |   |