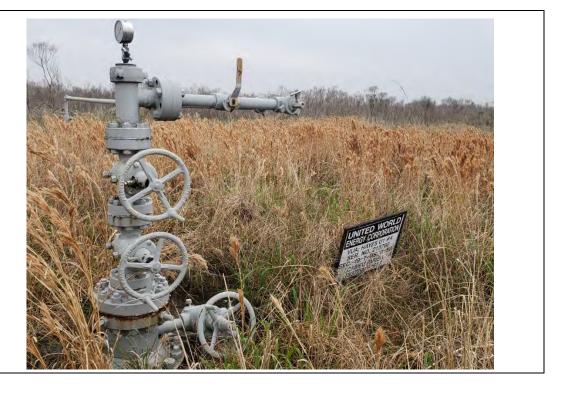

| Photo No.<br>2                                                                                                                  | <b>Date:</b><br>10/31/2019 |
|---------------------------------------------------------------------------------------------------------------------------------|----------------------------|
| Direction Pr<br>West                                                                                                            | oto Taken:                 |
| <b>Description:</b><br>File: IMG_3733<br>Old Hayes Unit 1 Tank<br>Battery location. United<br>World Energy Corporation<br>Sign. |                            |