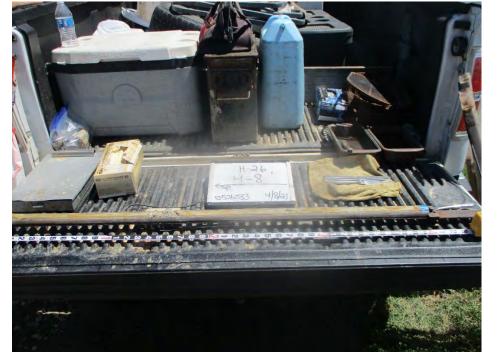

#### 23 11/4/2019 Direction Photo Taken: North

Date:

**Description:** File: 110419 006 H-4 12-16'

| Photo No.<br>24                                  | <b>Date:</b><br>11/4/2019 |
|--------------------------------------------------|---------------------------|
| Direction Pr<br>North                            | noto Taken:               |
| <b>Description</b><br>File: 110419<br>H-4 16-18' |                           |