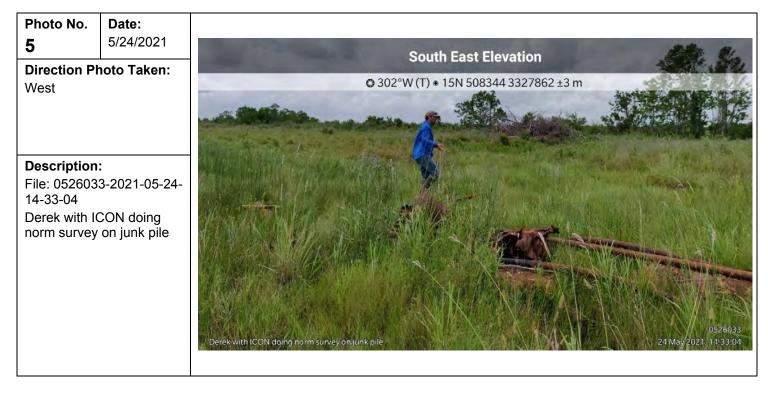

| Photo No.<br>3                              | <b>Date:</b> 10/29/2019 |
|---------------------------------------------|-------------------------|
| Direction Pl<br>East                        | noto Taken:             |
|                                             |                         |
| <b>Description</b><br>File: 201910          | 29_082944               |
| Chris Miller µ<br>GEM survey<br>128241, wat |                         |
|                                             |                         |
|                                             |                         |
|                                             |                         |