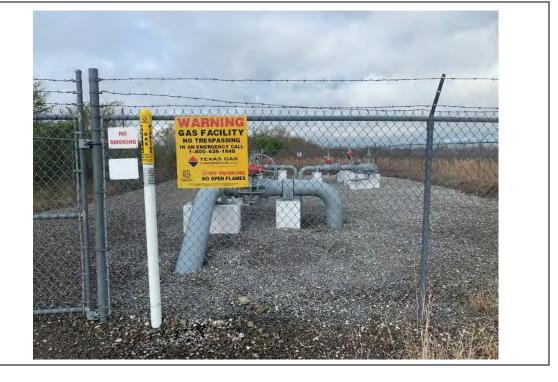

|



| Photo No.<br><b>16</b>           | Date:      |  |
|----------------------------------|------------|--|
| Direction Ph<br>North            | oto Taken: |  |
| Description:<br>IMG_2150<br>10-A |            |  |





| Client Name:                                              | Site Location:                                                              | Project No.: |
|-----------------------------------------------------------|-----------------------------------------------------------------------------|--------------|
| Henning Management, L.L.C. v. Chevron U.S.A. Inc., et al. | Hayes Oil & Gas Field, Calcasieu and Jefferson<br>Davis Parishes, Louisiana | 0526033      |

#### Photo No. Date: 17

Direction Photo Taken: West

**Description:** IMG\_2151 Texas Gas Pipeline Valve Site









| Client Name:                                              | Site Location:                                                           | Project No.: |
|-----------------------------------------------------------|--------------------------------------------------------------------------|--------------|
| Henning Management, L.L.C. v. Chevron U.S.A. Inc., et al. | Hayes Oil & Gas Field, Calcasieu and Jefferson Davis Parishes, Louisiana | 0526033      |

# Photo No.Date:19Direction Photo Taken:<br/>Northwest

**Description:** IMG\_2153 11-G









| Client Name:<br>Henning Management, L.L.C. v. Chevron<br>U.S.A. Inc., et al. | <b>Site Location:</b><br>Hayes Oil & Gas Field, Calcasieu and Jefferson<br>Davis Parishes, Louisiana | <b>Project No.:</b> 0526033 |
|-----------------------