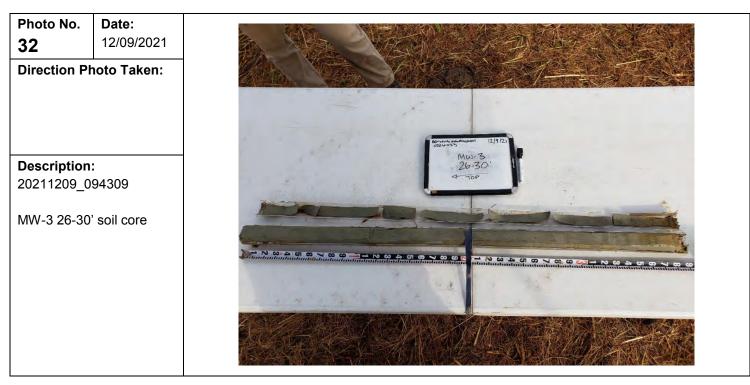

|  |
|                                 |            |  |
|                                 |            |  |
|                                 |            |  |





| Client Name:<br>Henning Management, L.L.C. v. Chevron<br>U.S.A. Inc., et al. | Site Location:<br>Hayes Oil & Gas Field, Calcasieu and Jefferson<br>Davis Parishes, Louisiana | <b>Project No.:</b> 0526033 |
|------------------------------------------------------------------------------|-----------------------------------------------------------------------------------------------|-----------------------------|
|                                                                              |                                                                                               | •                           |







#### **PHOTOGRAPHIC LOG**

| Client Name:                                              | Site Location:                                                           | Project No.: |
|-----------------------------------------------------------|--------------------------------------------------------------------------|--------------|
| Henning Management, L.L.C. v. Chevron U.S.A. Inc., et al. | Hayes Oil & Gas Field, Calcasieu and Jefferson Davis Parishes, Louisiana | 0526033      |





Date:



MW-3 30-34' soil core





#### **PHOTOGRAPHIC LOG**

| Client Name:                                              | Site Location:                                                           | Project No.: |
|-----------------------------------------------------------|--------------------------------