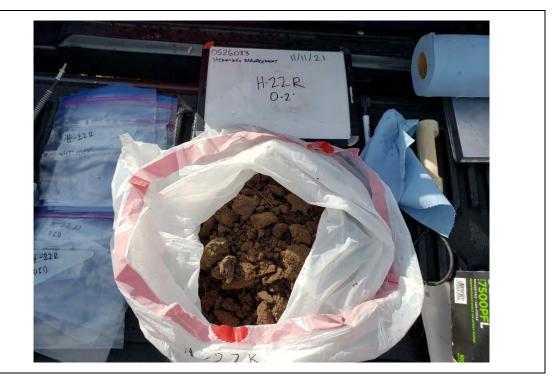

|                                             |
|                                                                                                 |                                             |
|                                                                                                 |                                             |
| Description                                                                                     |                                             |
| 20211111_0                                                                                      | 90320                                       |
| H-22R 0-2' s<br>-EC: 1.10<br>-Silt with clay<br>(10 YR 3/3) s<br>medium stiff,<br>-PID: 0.0 ppr | y, dark brown<br>slightly moist,<br>no odor |





| Client Name:                                              | Site Location:                                                              | Project No.: |
|-----------------------------------------------------------|-----------------------------------------------------------------------------|--------------|
| Henning Management, L.L.C. v. Chevron U.S.A. Inc., et al. | Hayes Oil & Gas Field, Calcasieu and Jefferson<br>Davis Parishes, Louisiana | 0526033      |



**Description:** 20211111\_091506

H-22S 0-2' soil cuttings -EC: 0.61 -Silt with clay, dark brown (10 YR 3/3), dry to slightly moist, medium stiff, no odor, minor rootlets -PID: 0.0 ppm



| Photo No.<br><b>18</b>         | <b>Date:</b><br>11/11/2021 |
|--------------------------------|----------------------------|
| Direction