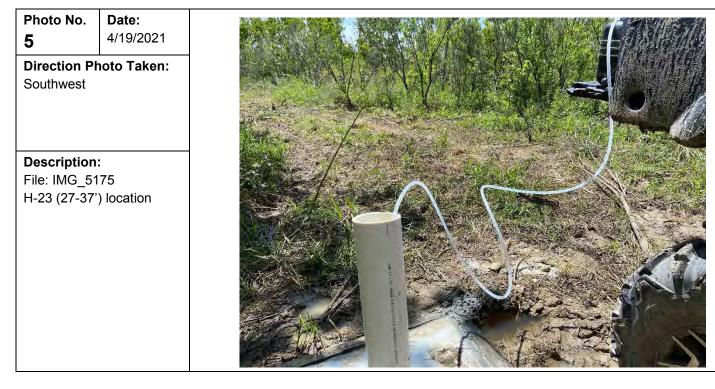

| Photo No.<br>3                              | <b>Date:</b> 10/29/2019 |
|---------------------------------------------|-------------------------|
| Direction Pl<br>East                        | noto Taken:             |
|                                             |                         |
| <b>Description</b><br>File: 201910          | 29_082944               |
| Chris Miller µ<br>GEM survey<br>128241, wat |                         |
|                                             |                         |
|                                             |                         |
|                                             |                         |

| <b>Date:</b><br>10/29/2019 |                                             |
|----------------------------|---------------------------------------------|
| noto Taken:                | 4                                           |
|                            |                                             |
| :                          |                                             |
| 29_100752<br>obe Rig       |                                             |
|                            |                                             |
|                            |                                             |
|                            |                                             |
|                            |                                             |
|                            | 10/29/2019<br>noto Taken:<br>:<br>29_100752 |