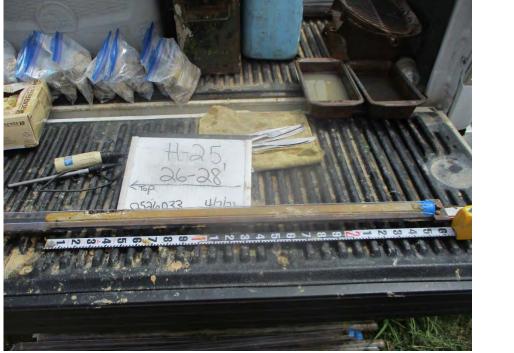

**Description:** File: 103119 009 H-3 26-28'

| Photo No.<br>10                                   | <b>Date:</b><br>10/31/2019 |
|---------------------------------------------------|----------------------------|
| Direction Photo Taken:<br>Northwest               |                            |
| <b>Description:</b><br>File: 103119<br>H-4 28-30' |                            |