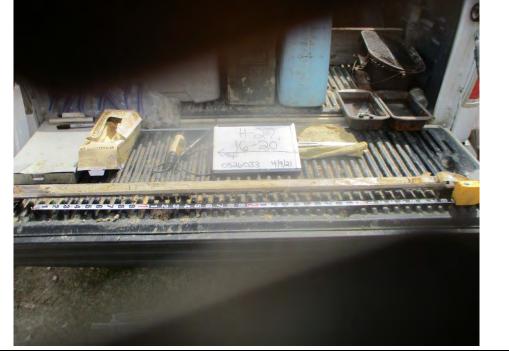

Photo No.

Northwest

**Description:** File: 103119 007 H-3 22-24'

7

| Client Name:                                              | Site Location:                                                           | Project No.: |
|-----------------------------------------------------------|--------------------------------------------------------------------------|--------------|
| Henning Management, L.L.C. v. Chevron U.S.A. Inc., et al. | Hayes Oil & Gas Field, Calcasieu and Jefferson Davis Parishes, Louisiana | 0526033      |