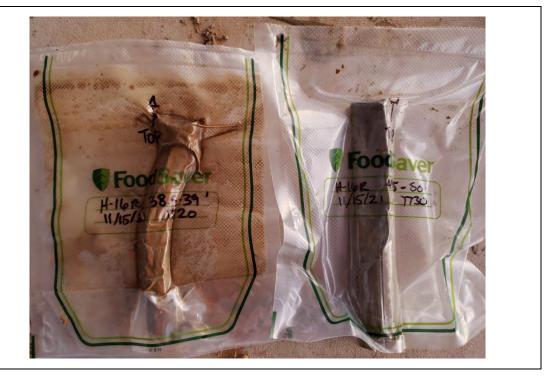

e logging H-<br>16R 8-12' |            |  |
|                                       |            |  |
|                                       |            |  |
|                                       |            |  |
|                                       |            |  |
|                                       |            |  |





| Client Name:                                              | Site Location:                                                           | Project No.: |
|-----------------------------------------------------------|--------------------------------------------------------------------------|--------------|
| Henning Management, L.L.C. v. Chevron U.S.A. Inc., et al. | Hayes Oil & Gas Field, Calcasieu and Jefferson Davis Parishes, Louisiana | 0526033      |









| Client Name:                                              | Site Location:                                                              | Project No.: |
|-----------------------------------------------------------|-----------------------------------------------------------------------------|--------------|
| Henning Management, L.L.C. v. Chevron U.S.A. Inc., et al. | Hayes Oil & Gas Field, Calcasieu and Jefferson<br>Davis Parishes, Louisiana | 0526033      |

| Photo No.    | Date:           |
|--------------|-----------------|
| 1            | 12/08/2021      |
| Direction Ph | oto Taken:      |
|              |                 |
|              |                 |
|              |                 |
| Description  | :               |
| 20211208_0   | 74425           |
|