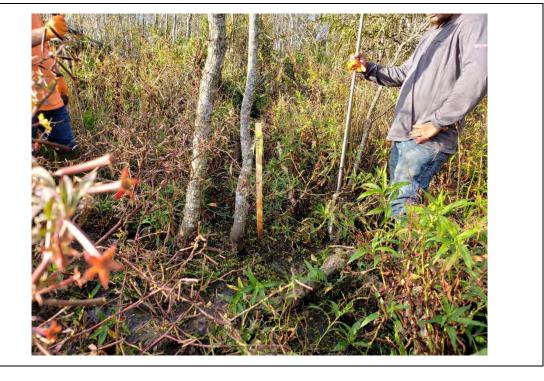

| Photo No.<br><b>44</b> | <b>Date:</b> 10/30/2019 |              |
|------------------------|-------------------------|--------------|
|                        | hoto Taken:             |              |
|                        |                         | H-1 8035.14  |
|                        |                         | A 42-44'     |
| Description            | :                       | Top 10-50-19 |
| File: 201910           |                         |              |
| H-1 42-44'             |                         |              |
|                        |                         |              |
|                        |                         |              |
|                        |                         |              |
|                        |                         |              |
|                        |                         |              |
|                        |                         |              |
|                        |                         |              |