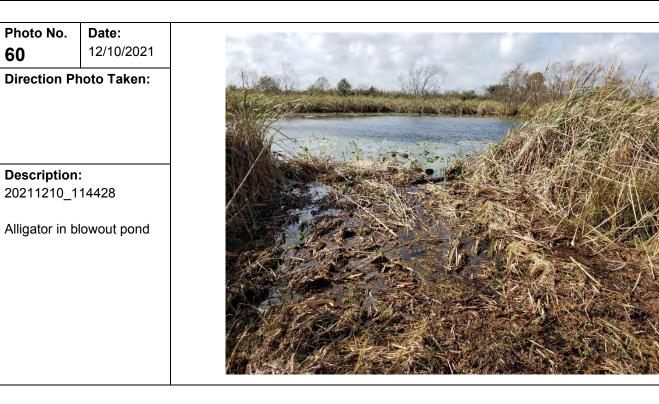

:                                              | Site Location:                                                           | Project No.: |
|-----------------------------------------------------------|--------------------------------------------------------------------------|--------------|
| Henning Management, L.L.C. v. Chevron U.S.A. Inc., et al. | Hayes Oil & Gas Field, Calcasieu and Jefferson Davis Parishes, Louisiana | 0526033      |

| Photo No.<br><b>59</b>        | <b>Date:</b><br>12/10/2021      |  |
|-------------------------------|---------------------------------|--|
| Direction Pl                  | noto Taken:                     |  |
| <b>Description</b> 20211210_0 |                                 |  |
| MW-2 cores<br>top, top of ea  | 0-62', 0 at<br>ach core to left |  |





61

**Description:** 

20211213\_101303

| Client Name<br>Henning Ma<br>U.S.A. Inc., e | nagement, L.L.C. v. Chevron | Site Location:<br>Hayes Oil & Gas Field, Calcasieu and Jefferson<br>Davis Parishes, Louisiana | <b>Project No.:</b><br>0526033 |
|---------------------------------------------|-----------------------------|-----------------------------------------------------------------------------------------------|--------------------------------|
|                                             |                             | ·                                                                                             | •                              |
| Photo No.                                   | Date:                       |