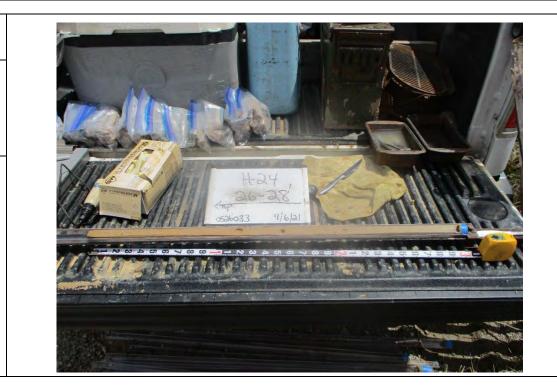

**Description:** File: 103119 009 H-3 26-28'

| Photo No.<br>10                                   | <b>Date:</b><br>10/31/2019 |
|---------------------------------------------------|----------------------------|
| Direction Photo Taken:<br>Northwest               |                            |
| <b>Description:</b><br>File: 103119<br>H-4 28-30' |                            |