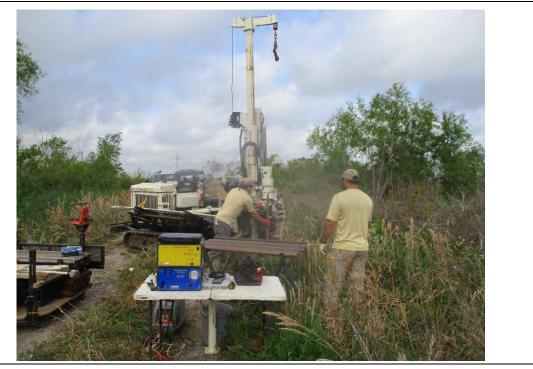

| Photo No.<br>71                                           | <b>Date:</b> 10/31/2019      |  |
|-----------------------------------------------------------|------------------------------|--|
| Direction P                                               | hoto Taken:                  |  |
| Description<br>File: 201910<br>ICON Geopt<br>crew at site | 031_085444<br>robe and drill |  |
|                                                           |                              |  |

| Photo No.<br>78                                             | <b>Date:</b><br>10/31/2019 |   |
|-------------------------------------------------------------|----------------------------|---|
| Direction Pl                                                | noto Taken:                | 6 |
| Description<br>File: 201910<br>ICON Geopr<br>crew at site I | 31_130313<br>obe and drill |   |

| File: 20191031_130319<br>ICON geoprobe and drill                                     | Photo No.<br>80 | <b>Date:</b> 10/31/2019 |      |                 |            |              |
|--------------------------------------------------------------------------------------|-----------------|-------------------------|------|-----------------|------------|--------------|
| File: 20191031_130319<br>ICON geoprobe and drill                                     | Direction P     | hoto Taken:             |      |                 |            |              |
| Description:<br>File: 20191031_130319<br>ICON geoprobe and drill<br>crew at site H-3 |                 |                         | +177 |                 |            |              |
| File: 20191031_130319<br>ICON geoprobe and drill                                     |                 |                         |      | the second      | A          | t            |
| ICON geoprobe and drill                                                              |                 |                         |      | And marked .    | the second |              |
| Clew at site H-S                                                                     | ICON geopr      | obe and drill           |      | The Part of the | 5-在一行之间    | HAR WIND AND |
|                                                                                      | crew at site    | п-э                     |      | and the second  |            |              |
|                                                                                      |                 |                         |      | 1 and           |            |              |
|                                                                                      |                 |                         |      |                 |            |              |
|                                                                                      |                 |                         |      | 14              | A AND AND  | - Allena     |
|                                                                                      |                 |                         |      |                 |            |              |