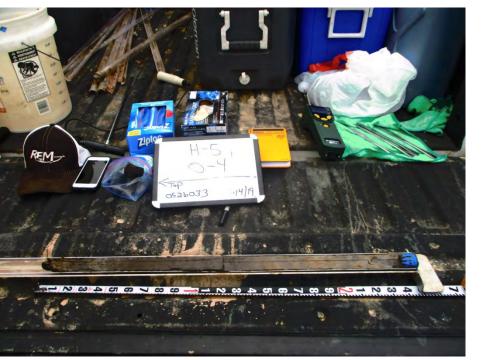

| Photo No.<br><b>28</b>                   | <b>Date:</b><br>11/4/2019 |
|------------------------------------------|---------------------------|
| Direction Pr<br>West                     | noto Taken:               |
| Description:<br>File: 110419<br>H-5 4-8' |                           |