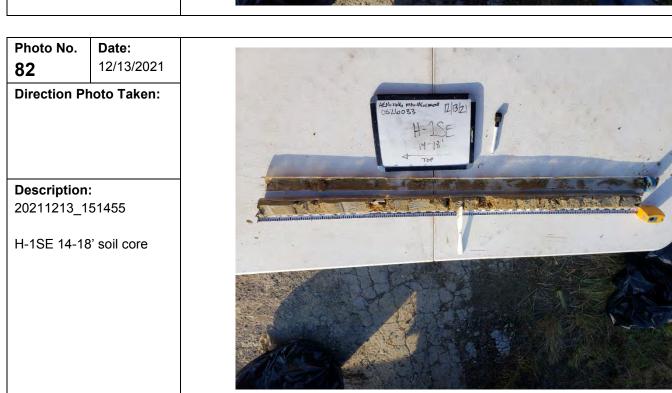

| Photo No.<br>3                              | <b>Date:</b> 10/29/2019 |
|---------------------------------------------|-------------------------|
| Direction Pl<br>East                        | noto Taken:             |
|                                             |                         |
| <b>Description</b><br>File: 201910          | 29_082944               |
| Chris Miller µ<br>GEM survey<br>128241, wat |                         |
|                                             |                         |
|                                             |                         |
|                                             |                         |