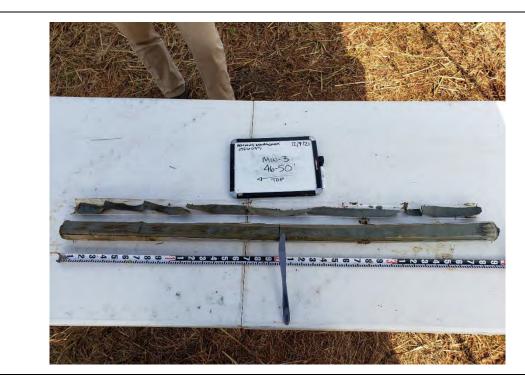

| Photo No.<br><b>44</b> | <b>Date:</b> 10/30/2019 |              |
|------------------------|-------------------------|--------------|
|                        | hoto Taken:             |              |
|                        |                         | H-1 8035.14  |
|                        |                         | A 42-44'     |
| Description            | :                       | Top 10-50-19 |
| File: 201910           |                         |              |
| H-1 42-44'             |                         |              |
|                        |                         |              |
|                        |                         |              |
|                        |                         |              |
|                        |                         |              |
|                        |                         |              |
|                        |                         |              |
|                        |                         |              |