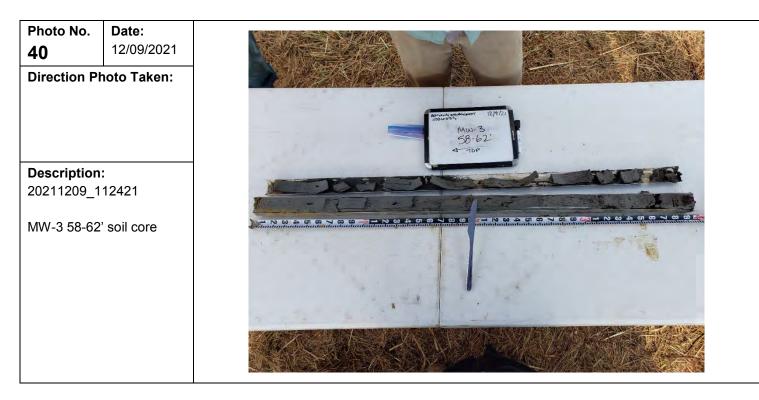

| Photo No.<br><b>44</b> | <b>Date:</b> 10/30/2019 |              |
|------------------------|-------------------------|--------------|
|                        | hoto Taken:             |              |
|                        |                         | H-1 8035.14  |
|                        |                         | A 42-44'     |
| Description            | :                       | Top 10-50-19 |
| File: 201910           |                         |              |
| H-1 42-44'             |                         |              |
|                        |                         |              |
|                        |                         |              |
|                        |                         |              |
|                        |                         |              |
|                        |                         |              |
|                        |                         |              |
|                        |                         |              |