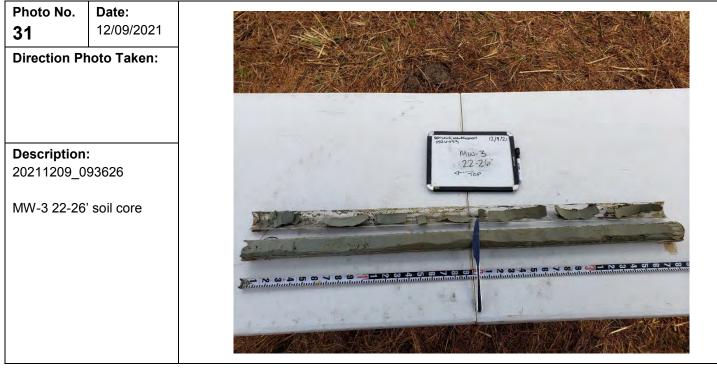

|  |
|                                 |            |  |
|                                 |            |  |
|                                 |            |  |





| Client Name:<br>Henning Management, L.L.C. v. Chevron<br>U.S.A. Inc., et al. | Site Location:<br>Hayes Oil & Gas Field, Calcasieu and Jefferson<br>Davis Parishes, Louisiana | <b>Project No.:</b> 0526033 |
|------------------------------------------------------------------------------|-----------------------------------------------------------------------------------------------|-----------------------------|
|                                                                              |                                                                                               | •                           |







#### **PHOTOGRAPHIC LOG**

| Client Name:                                              | Site Location:                                                           | Project No.: |
|-----------------------------------------------------------|--------------------------------------------------------------------------|--------------|
| Henning Management, L.L.C. v. Chevron U.S.A. Inc., et al. | Hayes Oil & Gas Field, Calcasieu and Jefferson Davis Parishes, Louisiana | 0526033      |





Date:



MW-3 30-34' soil core





#### **PHOTOGRAPHIC LOG**

| Client Name:                                              | Site Location:                                                           | Project No.: |
|-----------------------------------------------------------|------------------------------