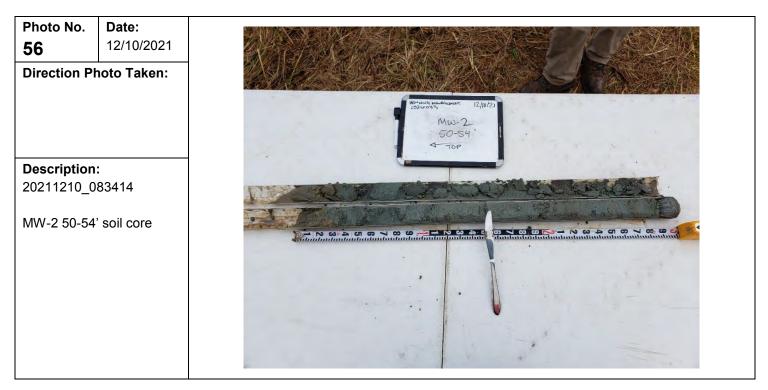

Ma<br>U.S.A. Inc., | anagement, L. | L.C. v. Chevron | Site Location:<br>Hayes Oil & Gas Field, Calcasieu and Jefferson<br>Davis Parishes, Louisiana | <b>Project No.:</b> 0526033 |
|------------------------------------------|---------------|-----------------|-----------------------------------------------------------------------------------------------|-----------------------------|
|                                          | -             |                 |                                                                                               |                             |
| Photo No                                 | Date:         |                 |                                                                                               |                             |







| Client Name:<br>Henning Management, L.L.C. v. Chevron<br>U.S.A. Inc., et al. |                         | evron Site Location:<br>Hayes Oil & Gas Field, Calcasieu and Jeffer<br>Davis Parishes, Louisiana | rson Project No.:<br>0526033 |
|------------------------------------------------------------------------------|-------------------------|--------------------------------------------------------------------------------------------------|------------------------------|
| Photo No.<br>57                                                              | <b>Date:</b> 12/10/2021 |                                                                                                  |                              |
| Direction Pl                                                                 | hoto