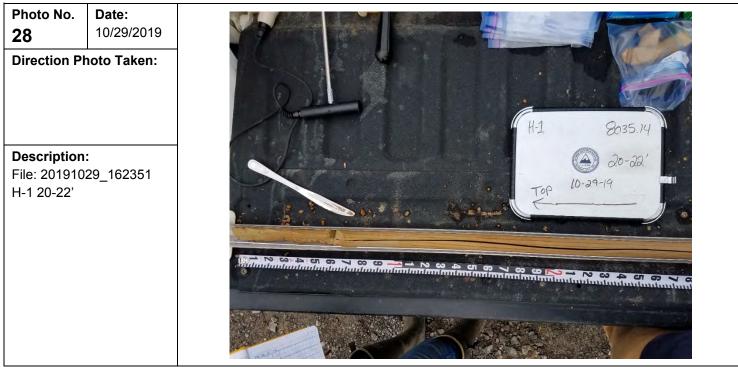

## Photo No.Date:510/31/2019Direction Photo Taken:Northwest

**Description:** File: 103119 005 H-3 16-20'

| Photo No.<br>6                                    | <b>Date:</b><br>10/31/2019 |
|---------------------------------------------------|----------------------------|
| Direction Ph<br>Northwest                         | noto Taken:                |
| <b>Description:</b><br>File: 103119<br>H-3 20-22' |                            |