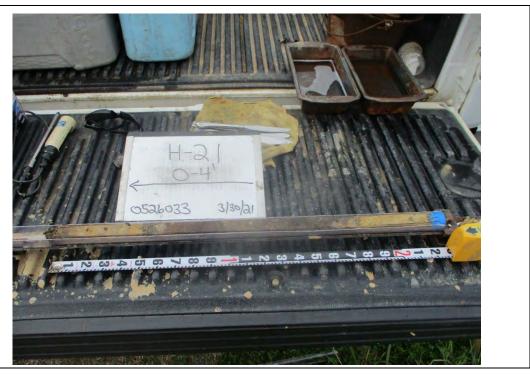

526033      |



| <b>BI ( )</b> | <b>D</b> ( |  |
|---------------|------------|--|
| Photo No.     | Date:      |  |
| 20            | 3/30/2021  |  |
| Direction Ph  | oto Taken: |  |
| West          |            |  |
| West          |            |  |
|               |            |  |
|               |            |  |
| Description   |            |  |
| Description   |            |  |
| File: 033021  | 004        |  |
| H-21 0-4'     |            |  |
|               |            |  |
|               |            |  |
|               |            |  |
|               |            |  |
|               |            |  |
|               |            |  |
|               |            |  |
|               |            |  |
|               |            |  |
|               |            |  |





Description: File: 033021 005

H-21 4-8'

21

West

Date:

**Direction Photo Taken:** 

3/30/2021

| Client Name:                                              | Site Location:                                                           | Project No.: |
|-----------------------------------------------------------|--------------------------------------------------------------------------|--------------|
| Henning Management, L.L.C. v. Chevron U.S.A. Inc., et al. | Hayes Oil & Gas Field, Calcasieu and Jefferson Davis Parishes, Louisiana | 0526033      |



| Photo No.    | Date:      |
|--------------|------------|
| 22           | 3/30/2021  |
| Direction Ph | oto Taken: |
| West         |            |
|              |            |
|              |            |
|              |