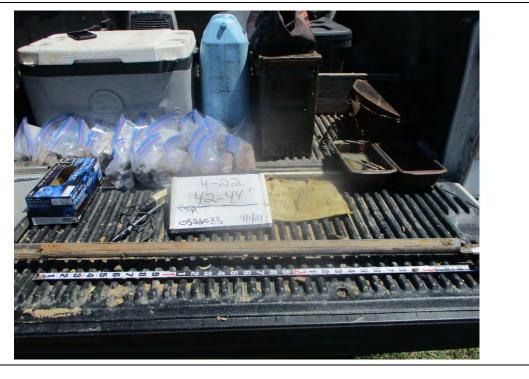

| ioto Taken:              |
|                             |                          |
|                             |                          |
|                             |                          |
| Description:                |                          |
| File: 040121<br>H-22 42-44' | 015                      |
| 11-22 42-44                 |                          |
|                             |                          |
|                             |                          |
|                             |                          |
|                             |                          |
|                             |                          |
|                             |                          |
|                             |                          |





| Client Name:                                              | Site Location:                                                           | Project No.: |
|-----------------------------------------------------------|--------------------------------------------------------------------------|--------------|
| Henning Management, L.L.C. v. Chevron U.S.A. Inc., et al. | Hayes Oil & Gas Field, Calcasieu and Jefferson Davis Parishes, Louisiana | 0526033      |



| hoto No.          | <b>Date:</b><br>4/5/2021 |  |
|-------------------|--------------------------|--|
| 40<br>Direction P | hoto Taken:              |  |
| South             |                          |  |
|                   |                          |  |
| Description       |                          |  |
| File: 040521      |