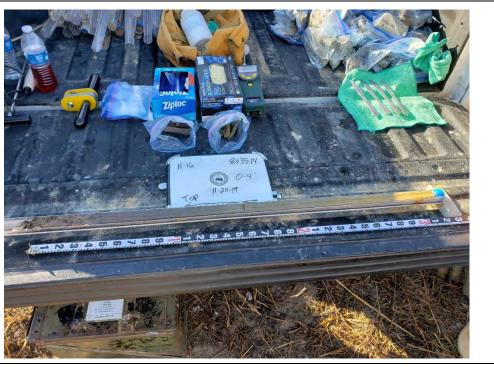

|             |
|                       |             |
| Description           |             |
| File: 201911          | 19_152116   |
| H-16 EC log<br>screen | computer    |
|                       |             |
|                       |             |
|                       |             |
|                       |             |





| Client Name:                                              | Site Location:                                                           | Project No.: |
|-----------------------------------------------------------|--------------------------------------------------------------------------|--------------|
| Henning Management, L.L.C. v. Chevron U.S.A. Inc., et al. | Hayes Oil & Gas Field, Calcasieu and Jefferson Davis Parishes, Louisiana | 0526033      |





| Photo No.                             | Date:       |
|---------------------------------------|-------------|
| 38                                    | 11/20/2019  |
| <b>Direction Ph</b>                   | noto Taken: |
|                                       |             |
|                                       |             |
|                                       |             |
| Decerintian                           |             |
| Description:<br>File: 20191120 083521 |             |
| H-16 4-8'                             | 20_083521   |
| 11-10 4-0                             |             |
|                                       |             |
|                                       |             |
|                                       |             |
|