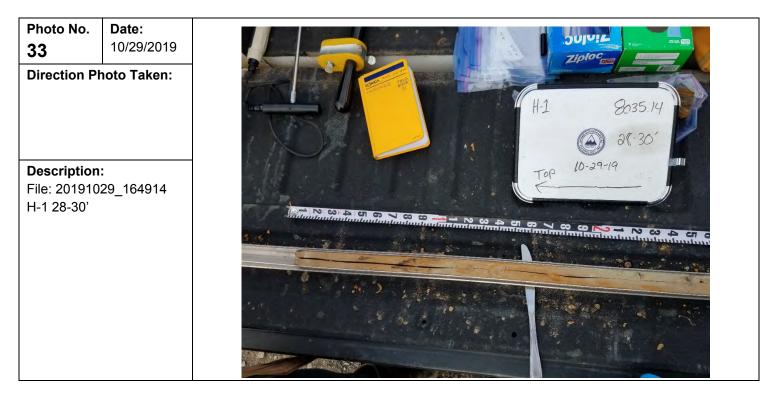

| Photo No.<br><b>42</b>              | <b>Date:</b> 10/30/2019 |
|-------------------------------------|-------------------------|
| Direction Pl                        | hoto Taken:             |
|                                     |                         |
| Description                         |                         |
| File: 20191030_083148<br>H-1 40-42' |                         |
|                                     |                         |
|                                     |                         |
|                                     |                         |
|                                     |                         |