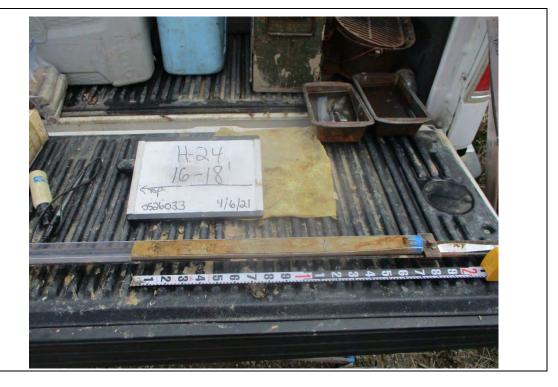

| Photo No.<br>74                            | <b>Date:</b><br>10/31/2019 |  |
|--------------------------------------------|----------------------------|--|
| Direction Pl                               | hoto Taken:                |  |
| Description<br>File: 201910<br>Blowout Loc | 31_092259                  |  |