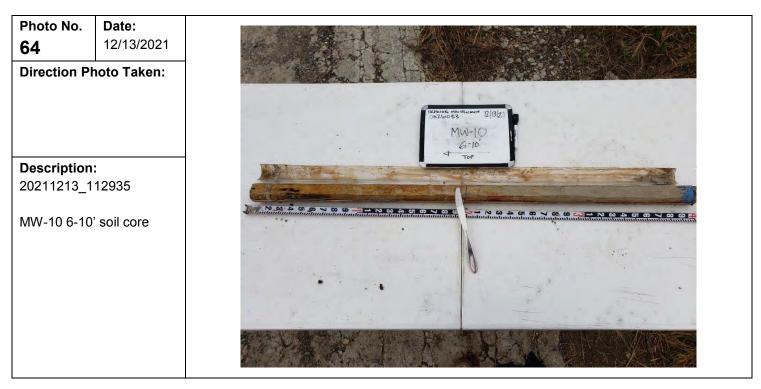

| Client Name:                                              | Site Location:                                                              | Project No.: |
|-----------------------------------------------------------|-----------------------------------------------------------------------------|--------------|
| Henning Management, L.L.C. v. Chevron U.S.A. Inc., et al. | Hayes Oil & Gas Field, Calcasieu and Jefferson<br>Davis Parishes, Louisiana | 0526033      |