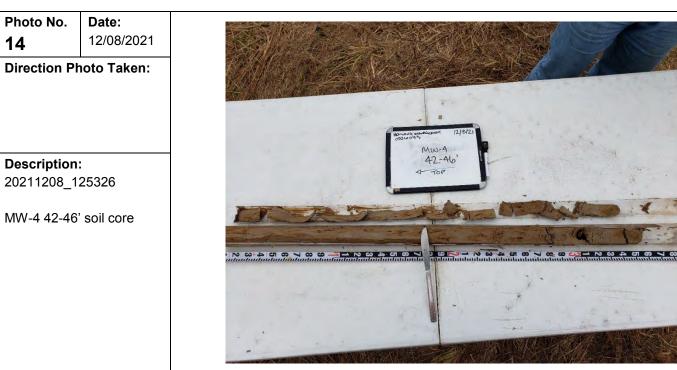

|               |                             |
| Direction Pl<br>Description<br>20211208 1                                    | :                          |                   | История Канализии 12/8/23<br>Миш-4<br>38-42'<br>4 тор              |               |                             |
| 20211208_112559<br>MW-4 38-42' soil core                                     |                            | - N W 4 0 0 V 0 0 |                                                                    | 4 5 8 7 8 8 0 |                             |
|                                                                              |                            |                   |                                                                    |               |                             |





| Client Name:<br>Henning Management, L.L.C. v. Chevron<br>U.S.A. Inc., et al. |                     | ron Site Location: Project No.:<br>Hayes Oil & Gas Field, Calcasieu and Jefferson 0526033<br>Davis Parishes, Louisiana |
|------------------------------------------------------------------------------|---------------------|------------------------------------------------------------------------------------------------------------------------|
| Photo No.<br>15                                                              | Date:<br>12/08/2021 |                                                                                                                        |
|                                                                              |                     | TO SALE DI