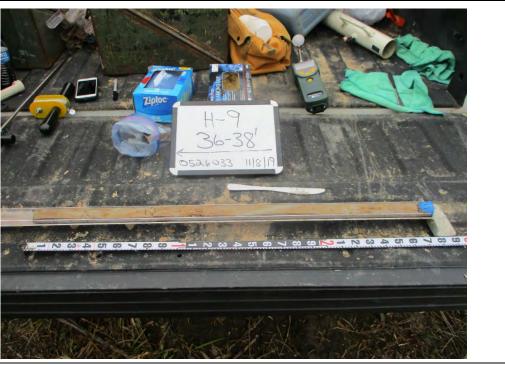

## Photo No.Date:1310/31/2019Direction Photo Taken:Northwest

**Description:** File: 103119 013 H-3 34-36'

| Photo No.<br>14                                    | <b>Date:</b><br>10/31/2019 |  |
|----------------------------------------------------|----------------------------|--|
| Direction Photo Taken:<br>Northwest                |                            |  |
| <b>Description</b> :<br>File: 103119<br>H-3 36-38' |                            |  |
|                                                    |                            |  |
|                                                    |                            |  |