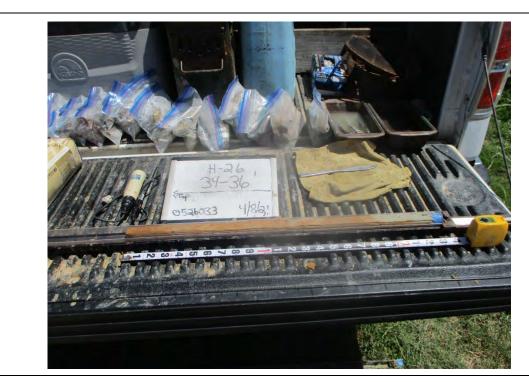

|          |
|                        |          |
|                        |          |
|                        |          |
|                        |          |
|                        |          |
|                        |          |
|                        |          |





| Client Name:                                              | Site Location:                                                           | Project No.: |
|-----------------------------------------------------------|--------------------------------------------------------------------------|--------------|
| Henning Management, L.L.C. v. Chevron U.S.A. Inc., et al. | Hayes Oil & Gas Field, Calcasieu and Jefferson Davis Parishes, Louisiana | 0526033      |



**Description:** File: 040821 012 H-26 34-36'



| Photo No.<br><b>116</b>         | <b>Date:</b><br>4/8/2021 |  |
|---------------------------------|--------------------------|--|
| Direction Photo Taken:<br>East  |                          |  |
|                                 |                          |  |
| Description                     | :                        |  |
| File: 040821 013<br>H-26 36-37' |                          |  |
| 11-20 00-07                     |                          |  |
|                                 |                          |  |
|                                 |                          |  |
|                                 |                          |  |
|                                 |                          |  |





**Description:** File: 040821 014 H-26 37-38'

117

East

Date:

4/