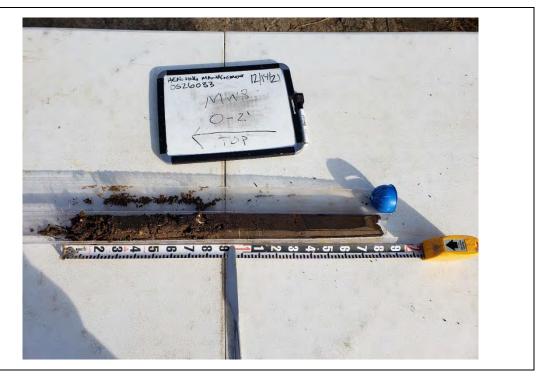

| Client Name:                                              | Site Location:                                                           | Project No.: |
|-----------------------------------------------------------|--------------------------------------------------------------------------|--------------|
| Henning Management, L.L.C. v. Chevron U.S.A. Inc., et al. | Hayes Oil & Gas Field, Calcasieu and Jefferson Davis Parishes, Louisiana | 0526033      |