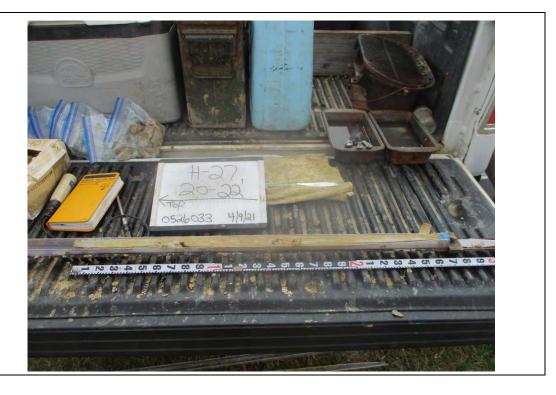

## Photo No.Date:510/31/2019Direction Photo Taken:Northwest

**Description:** File: 103119 005 H-3 16-20'

| Photo No.<br>6                                    | <b>Date:</b><br>10/31/2019 |
|---------------------------------------------------|----------------------------|
| Direction Ph<br>Northwest                         | noto Taken:                |
| <b>Description:</b><br>File: 103119<br>H-3 20-22' |                            |