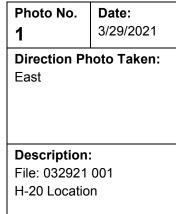

| Photo No.<br>1                                                | <b>Date:</b><br>10/28/2019  | 210 SW    | 240                        | W<br>270        | NW<br>300 33                               | 10 N                  |
|---------------------------------------------------------------|-----------------------------|-----------|----------------------------|-----------------|--------------------------------------------|-----------------------|
| Direction Pl<br>Northwest                                     | hoto Taken:                 | •   •   • | •   •   •  <br>© 326°NW (* | г) © 30.081488, | •   •   •   •   •  <br>92.912482 ±3m ▲ -28 | •   •   •   •   •     |
| Description<br>File: 201910<br>Flagging dril<br>with Katie, 1 | 28_144514<br>ling locations |           |                            |                 |                                            | 28 Oct 2019, 14:45:14 |