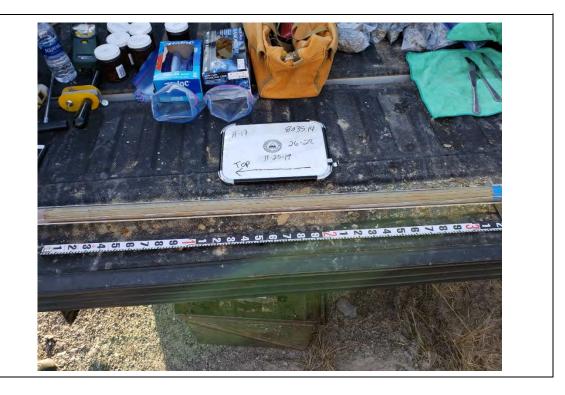

te:      |  |  |
|------------------------|------------|--|--|
| 62                     | 11/20/2019 |  |  |
| Direction Photo Taken: |            |  |  |
|                        |            |  |  |
|                        |            |  |  |
|                        |            |  |  |
|                        |            |  |  |
| Description:           |            |  |  |
| File: 2019112          | 20_161120  |  |  |
| H-17 26-28'            |            |  |  |
|                        |            |  |  |
|                        |            |  |  |
|                        |            |  |  |
|                        |            |  |  |
|                        |            |  |  |
|                        |            |  |  |
|                        |            |  |  |





| Client Name:                                              | Site Location:                                                           | Project No.: |
|-----------------------------------------------------------|--------------------------------------------------------------------------|--------------|
| Henning Management, L.L.C. v. Chevron U.S.A. Inc., et al. | Hayes Oil & Gas Field, Calcasieu and Jefferson Davis Parishes, Louisiana | 0526033      |





| Photo No.<br><b>64</b>        | <b>Date:</b><br>11/20/2019 |
|-------------------------------|----------------------------|
| Direction Ph                  | oto Taken:                 |
|                               |                            |
|                               |                            |
| Description