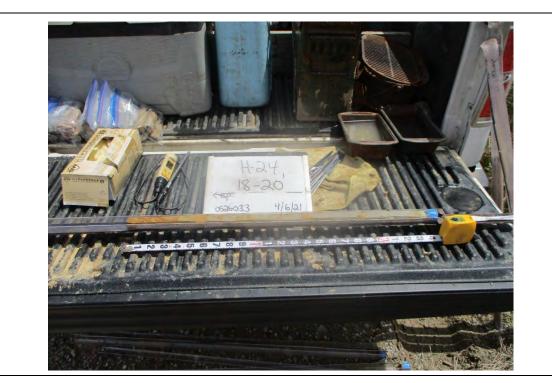

---------------------|----------------------------------|
| <b>Description:</b><br>File: 040621 009<br>H-24 16-18' |                                  |
|                                                        |                                  |





#### **PHOTOGRAPHIC LOG**

| Client Name:                                              | Site Location:                                                              | Project No.: |
|-----------------------------------------------------------|-----------------------------------------------------------------------------|--------------|
| Henning Management, L.L.C. v. Chevron U.S.A. Inc., et al. | Hayes Oil & Gas Field, Calcasieu and Jefferson<br>Davis Parishes, Louisiana | 0526033      |



Date:

**Description:** File: 040621 010 H-24 18-20'



| Photo No.<br><b>64</b>                                 | <b>Date:</b><br>4/6/2021 |
|--------------------------------------------------------|--------------------------|
| Direction Photo Taken:<br>East                         |                          |
| <b>Description:</b><br>File: 040621 011<br>H-24 20-22' |                          |





| Client Name:                                              | Site Location:                                                              | Project No.: |
|-----------------------------------------------------------|-----------------------------------------------------------------------------|--------------|
| Henning Management, L.L.C. v. Chevron U.S.A. Inc., et al. | Hayes Oil & Gas Field, Calcasieu and Jefferson<br>Davis Parishes, Louisiana |