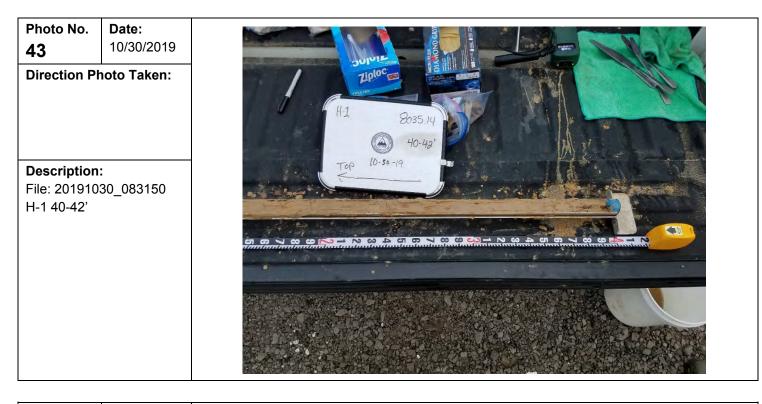

| Photo No.<br><b>42</b>              | <b>Date:</b> 10/30/2019 |
|-------------------------------------|-------------------------|
| Direction Pl                        | hoto Taken:             |
|                                     |                         |
| Description                         |                         |
| File: 20191030_083148<br>H-1 40-42' |                         |
|                                     |                         |
|                                     |                         |
|                                     |                         |
|                                     |                         |

8035.14 (A) 40-42' 10-50 -19

| Client Name:                                              | Site Location:                                                              | Project No.: |
|-----------------------------------------------------------|-----------------------------------------------------------------------------|--------------|
| Henning Management, L.L.C. v. Chevron U.S.A. Inc., et al. | Hayes Oil & Gas Field, Calcasieu and Jefferson<br>Davis Parishes, Louisiana | 0526033      |