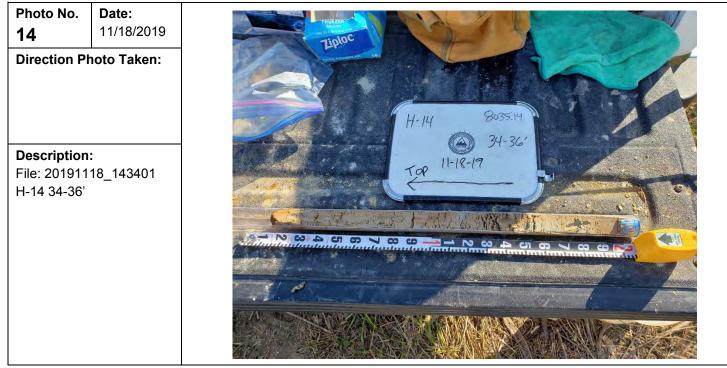

| Photo No.<br>3                              | <b>Date:</b> 10/29/2019 |
|---------------------------------------------|-------------------------|
| Direction Pl<br>East                        | noto Taken:             |
|                                             |                         |
| <b>Description</b><br>File: 201910          | 29_082944               |
| Chris Miller µ<br>GEM survey<br>128241, wat |                         |
|                                             |                         |
|                                             |                         |
|                                             |                         |