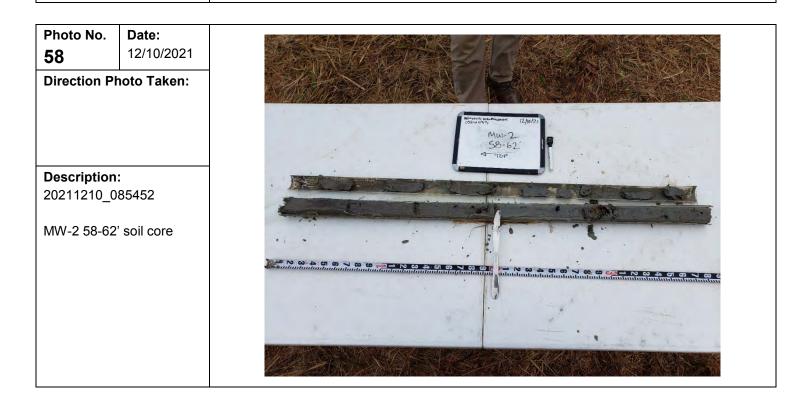

|                              |
| Direction Pl                                                                 | hoto Taken:             | Mus-2                                                                                            |                              |
| <b>Description</b> 20211210_0                                                |                         | 54-58<br>4-70P                                                                                   | Contraction .                |
| MW-2 54-58                                                                   | ' soil core             |                                                                                                  |                              |





| Client Name:                                              | Site Location:                                                           | Project No.: |
|-----------------------------------------------------------|--------------------------------------------------------------------------|--------------|
| Henning Management, L.L.C. v. Chevron U.S.A. Inc., et al. | Hayes Oil & Gas Field, Calcasieu and Jefferson Davis Parishes, Louisiana | 0526033      |

| Photo No.<br><b>59</b>        | <b>Date:</b><br>12/10/2021      |  |
|-------------------------------|---------------------------------|--|
| Direction Pl                  | noto Taken:                     |  |
| <b>Description</b> 20211210_0 |                                 |  |
| MW-2 cores<br>top, top of ea  | 0-62', 0 at<br>ach co