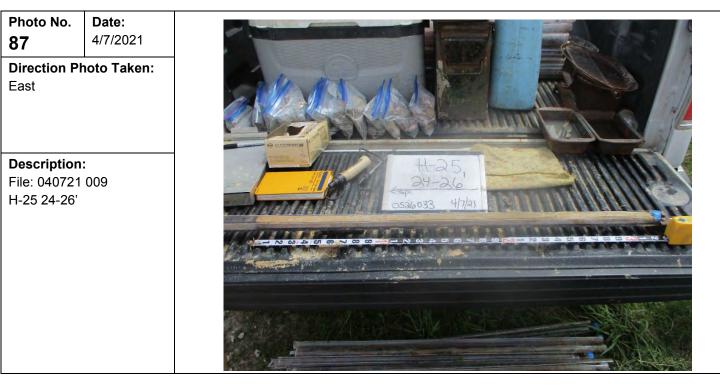

| Photo No.<br>8                                    | <b>Date:</b><br>10/31/2019 |
|---------------------------------------------------|----------------------------|
| Direction Ph<br>Northwest                         | noto Taken:                |
| <b>Description:</b><br>File: 103119<br>H-3 24-26' |                            |