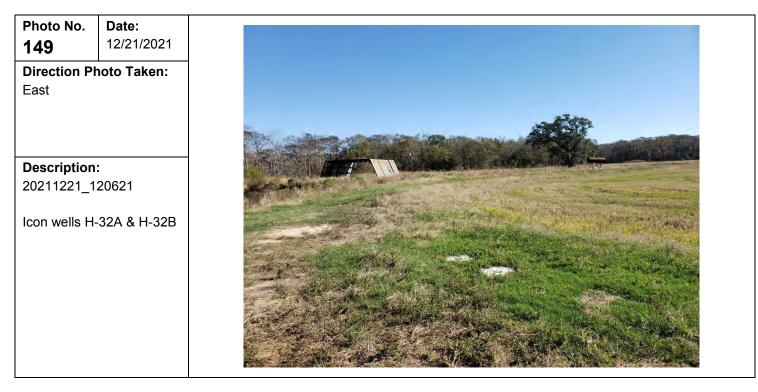

| Client Name:                                              | Site Location:                                                           | Project No.: |
|-----------------------------------------------------------|--------------------------------------------------------------------------|--------------|
| Henning Management, L.L.C. v. Chevron U.S.A. Inc., et al. | Hayes Oil & Gas Field, Calcasieu and Jefferson Davis Parishes, Louisiana | 0526033      |