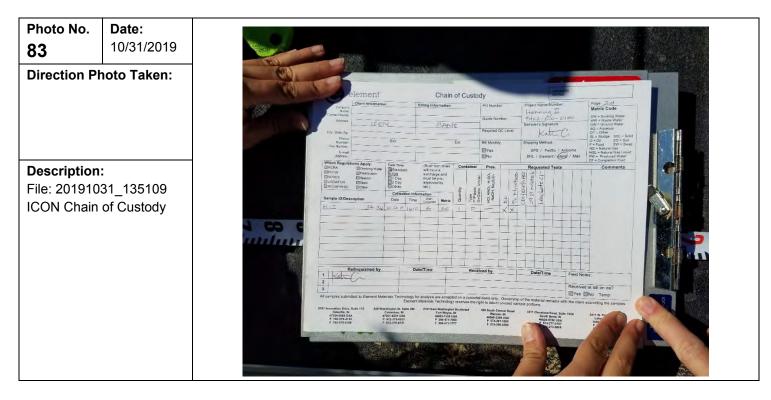

Photo No.

11

East

#### **PHOTOGRAPHIC LOG**

| Client Name:                                              | Site Location:                                                              | Project No.: |
|-----------------------------------------------------------|-----------------------------------------------------------------------------|--------------|
| Henning Management, L.L.C. v. Chevron U.S.A. Inc., et al. | Hayes Oil & Gas Field, Calcasieu and Jefferson<br>Davis Parishes, Louisiana | 0526033      |