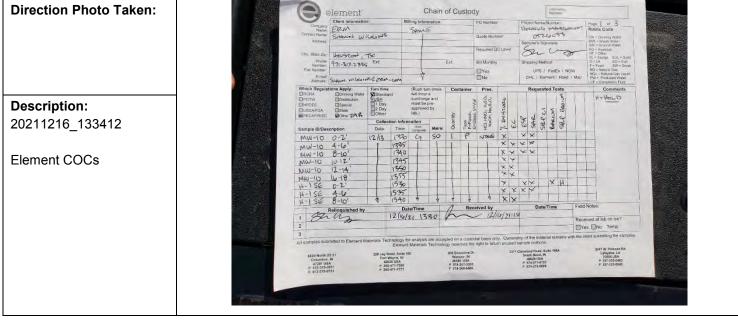

-----------------------------------------------------------------------|------------------------------------|------------------|-----------------------------|-------------|
| Photo No.<br>121                                                             | <b>Date:</b><br>12/16/2021 |                                                                                                      |                                    |                  |                             |             |
| Direction P                                                                  | hoto Taken:                |                                                                                                      | element<br>Company<br>Name<br>DELM | Chain of Custody | Internet Number             | Paga   of 3 |







| Client Name<br>Henning Ma<br>U.S.A. Inc., | nagement, L.L.C. v. Che | ron Hayes Oil & Gas Fie<br>Davis Parishes, Loui