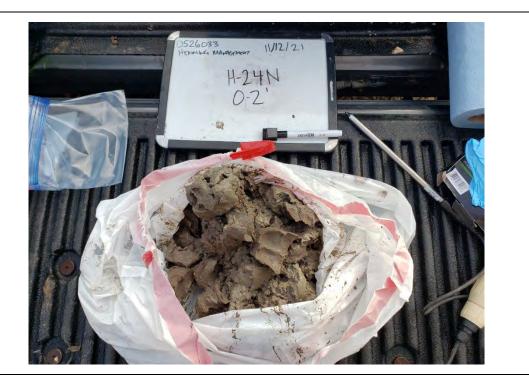

|  |
|                                     |  |
|                                     |  |





| Client Name:                                                 | Site Location:                                                           | Project No.: |
|--------------------------------------------------------------|--------------------------------------------------------------------------|--------------|
| Henning Management, L.L.C. v. Chevron<br>U.S.A. Inc., et al. | Hayes Oil & Gas Field, Calcasieu and Jefferson Davis Parishes, Louisiana | 0526033      |

#### Photo No. Date: 51 11/12/2021

**Direction Photo Taken:** 

#### **Description:** 20211112\_081050

H-24N 0-2' soil cuttings -EC: 0.71 -Silty clay, very dark gray (10 YR 3/1), medium soft to medium stiff, wet, no odor -PID: 0.0









| Client Name:                                                 | Site Location:                                                           | Project No.: |
|--------------------------------------------------------------|--------------------------------------------------------------------------|--------------|
| Henning Management, L.L.C. v. Chevron<br>U.S.A. Inc., et al. | Hayes Oil & Gas Field, Calcasieu and Jefferson Davis Parishes, Louisiana | 0526033      |

| Photo No.    | Date:       |            |
|--------------|-------------|------------|
| 53           | 11/12/2021  |            |
| Direction Pl | hoto Taken: | 11         |
| N            |             | 1. Sec. 10 |
|              |             |            |
|              |             |            |
|              |