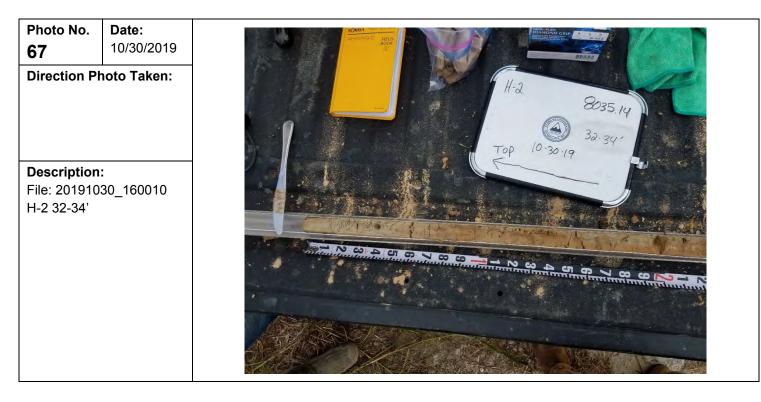

| Photo No.<br>68                                  | <b>Date:</b><br>10/30/2019 |                          |
|--------------------------------------------------|----------------------------|--------------------------|
| Direction Pl                                     | hoto Taken:                | H-2<br>8035.14<br>32.34' |
| <b>Description</b><br>File: 201910<br>H-2 32-34' |                            |                          |
|                                                  |                            |                          |