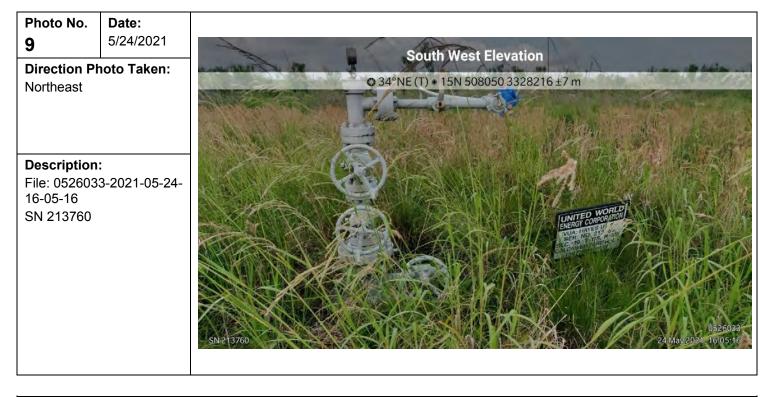

## Photo No.Date:710/31/2019Direction Photo Taken:SouthSouth

File: IMG\_3740 SN 213760 United World Energy Corporation VUA; Hayes U1 #4

| Photo No.    | Date:        |
|--------------|--------------|
| 8            | 10/31/2019   |
| Direction Ph | noto Taken:  |
| Southwest    |              |
|              |              |
|              |              |
|              |              |
| Description  |              |
| File: IMG 37 |              |
| _            | placing sand |
| pack in H-2  |              |
|              |              |
|              |              |
|              |              |
|              |              |
|              |              |
|              |              |
| 1            |              |