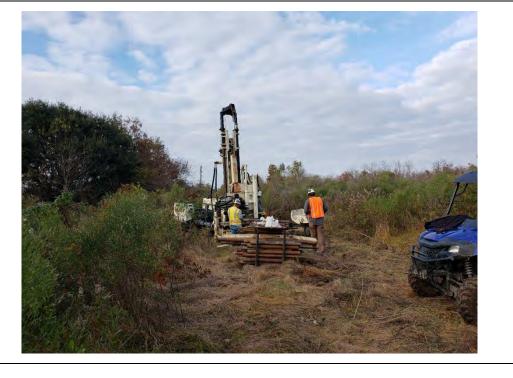

|                            |  |
|                                                     |                            |  |
|                                                     |                            |  |





| Client Name:                                              | Site Location:                                                           | Project No.: |
|-----------------------------------------------------------|--------------------------------------------------------------------------|--------------|
| Henning Management, L.L.C. v. Chevron U.S.A. Inc., et al. | Hayes Oil & Gas Field, Calcasieu and Jefferson Davis Parishes, Louisiana | 0526033      |

### Photo No. Date: 23 12/08/2021

Direction Photo Taken:

**Description:** 20211208\_154945

Rig at MW-3 location







| Client Name:<br>Henning Management, L.L.C. v. Chevron<br>U.S.A. Inc., et al. |       | C. v. Chevron | Site Location:<br>Hayes Oil & Gas Field, Calcasieu and Jefferson<br>Davis Parishes, Louisiana                                                                                                                                                                                                                                                                                                                                                                                                                                                                                                                                                                                                       | <b>Project