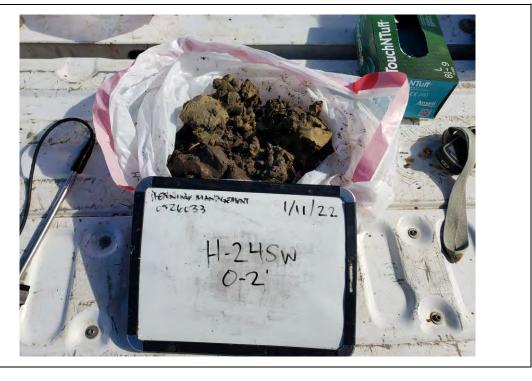

------------|
| Direction Ph<br>North           | ioto Taken:               |
| Description:<br>20220111_115633 |                           |
| H-24SW hand auger<br>location   |                           |
|                                 |                           |





| Client Name:                                              | Site Location:                                                           | Project No.: |
|-----------------------------------------------------------|--------------------------------------------------------------------------|--------------|
| Henning Management, L.L.C. v. Chevron U.S.A. Inc., et al. | Hayes Oil & Gas Field, Calcasieu and Jefferson Davis Parishes, Louisiana | 0526033      |



**Description:** 20220111\_121907

H-28SE 0-2' soil cuttings









21

Northeast

#### **PHOTOGRAPHIC LOG**

| Client Name:<br>Henning Management, L.L.C. v. Chevron<br>U.S.A. Inc., et al. | Site Location:<br>Hayes Oil & Gas Field, Calcasieu and Jefferson<br>Davis Parishes, Louisiana | <b>Project No.:</b> 0526033 |
|------------------------------------------------------------------------------|-----------------------------------------------------------------------------------------------|-----------------------------|
| Photo No. Date:                                                              |                                                                                               |                             |

#### Description:

20220113\_100402

From MW-4 location, facing northeast. Area is thickly vegetated, including thick trees ~4" diam