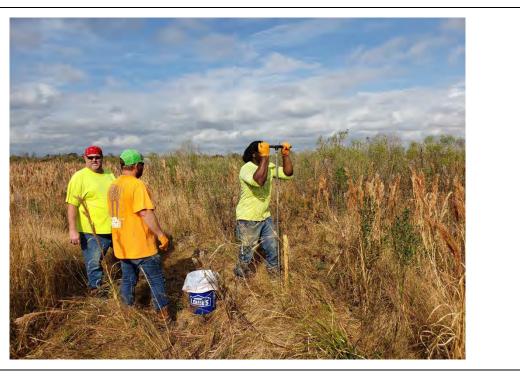

| Photo No.                 | <b>Date:</b> |
|---------------------------|--------------|
| <b>15</b>                 | 10/31/2019   |
| Direction Ph<br>Northwest | noto Taken:  |

**Description:** File: 103119 015 H-3 38-40'