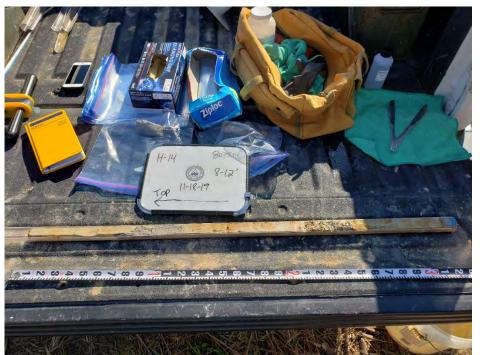

| Photo No.<br>8                                    | <b>Date:</b><br>10/31/2019 |
|---------------------------------------------------|----------------------------|
| Direction Ph<br>Northwest                         | noto Taken:                |
| <b>Description:</b><br>File: 103119<br>H-3 24-26' |                            |