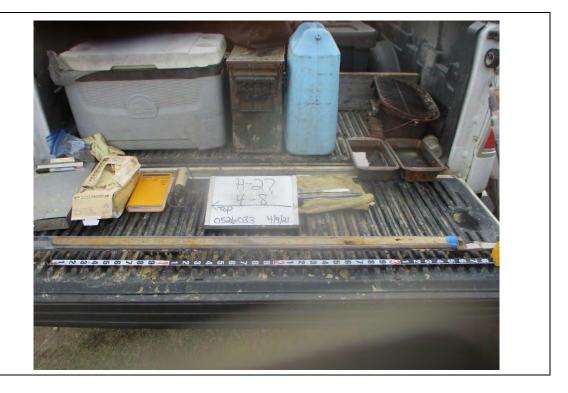

| Photo No.<br>8                                    | <b>Date:</b><br>10/31/2019 |
|---------------------------------------------------|----------------------------|
| Direction Ph<br>Northwest                         | noto Taken:                |
| <b>Description:</b><br>File: 103119<br>H-3 24-26' |                            |