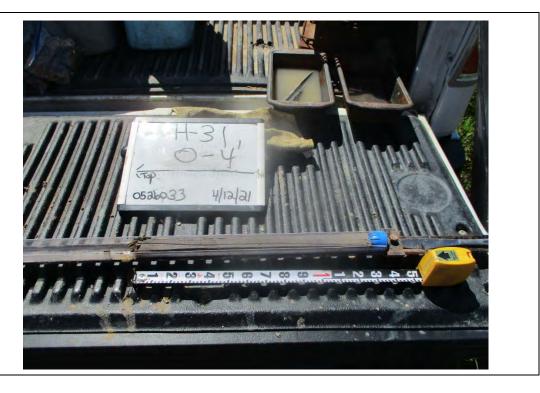

| Photo No.<br>2                                  | <b>Date:</b><br>10/31/2019 |
|-------------------------------------------------|----------------------------|
| Direction Photo Taken:<br>Northwest             |                            |
| <b>Description:</b><br>File: 103119<br>H-3 4-8' |                            |