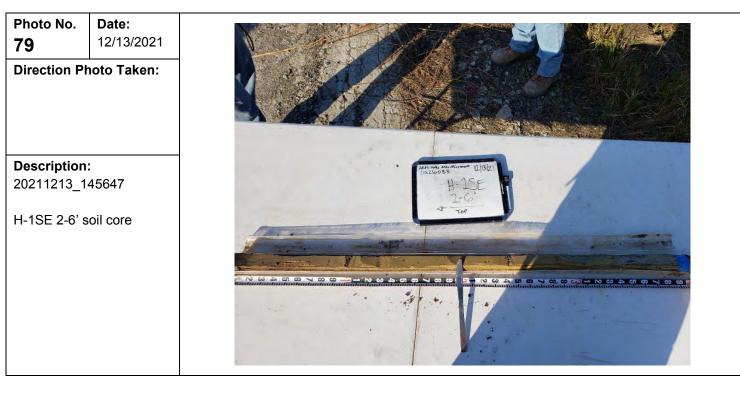

--------------------------------------------------------|--------------|
| Henning Management, L.L.C. v. Chevron U.S.A. Inc., et al. | Hayes Oil & Gas Field, Calcasieu and Jefferson<br>Davis Parishes, Louisiana | 0526033      |

# 77 12/13/2021 Direction Photo Taken: Description: 20211213\_142102 Rig set up at H-1SE

Date:









| Client Name:                                              | Site Location:                                                              | Project No.: |
|-----------------------------------------------------------|-----------------------------------------------------------------------------|--------------|
| Henning Management, L.L.C. v. Chevron U.S.A. Inc., et al. | Hayes Oil & Gas Field, Calcasieu and Jefferson<br>Davis Parishes, Louisiana | 0526033      |







**Description**: 20211213\_150843

81

Date:

Direction Photo Taken:

H-1SE 10-14' soil core

12/13/2021

| Client Name:                                              | Site Location:                                                              | Project No.: |
|-----------------------------------------------------------|-----------------------------------------------------------------------------|--------------|
| Henning Management, L.L.C. v. Chevron U.S.A. Inc., et al. | Hayes Oil & Gas Field, Calcasieu and Jefferson<br>Davis Parishes, Louisiana | 0526033      |







| Client Name:<br>Henning Management, L.L.C. v. Chevron<br>U.S.A. Inc., et al. |                            | C. v. Chevron