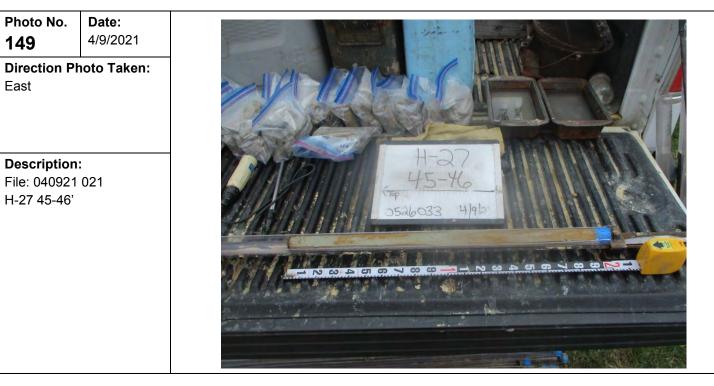

| Photo No.<br><b>44</b> | <b>Date:</b> 10/30/2019 |              |
|------------------------|-------------------------|--------------|
|                        | hoto Taken:             |              |
|                        |                         | H-1 8035.14  |
|                        |                         | A 42-44'     |
| Description            | :                       | Top 10-50-19 |
| File: 201910           |                         |              |
| H-1 42-44'             |                         |              |
|                        |                         |              |
|                        |                         |              |
|                        |                         |              |
|                        |                         |              |
|                        |                         |              |
|                        |                         |              |
|                        |                         |              |