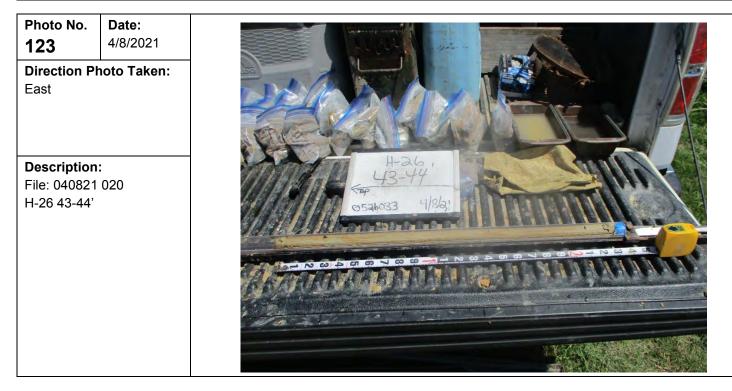

Date:

**Description:** File: 110419 012 H-5 8-12'

| Photo No.<br><b>30</b>                     | <b>Date:</b><br>11/4/2019 |
|--------------------------------------------|---------------------------|
| Direction Ph<br>West                       | noto Taken:               |
| Description:<br>File: 110419<br>H-5 12-16' |                           |