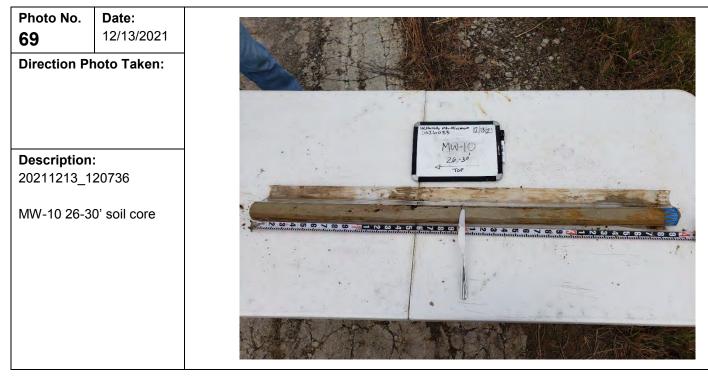

| Client Name:                                              | Site Location:                                                              | Project No.: |
|-----------------------------------------------------------|-----------------------------------------------------------------------------|--------------|
| Henning Management, L.L.C. v. Chevron U.S.A. Inc., et al. | Hayes Oil & Gas Field, Calcasieu and Jefferson<br>Davis Parishes, Louisiana | 0526033      |
|                                                           |                                                                             |              |