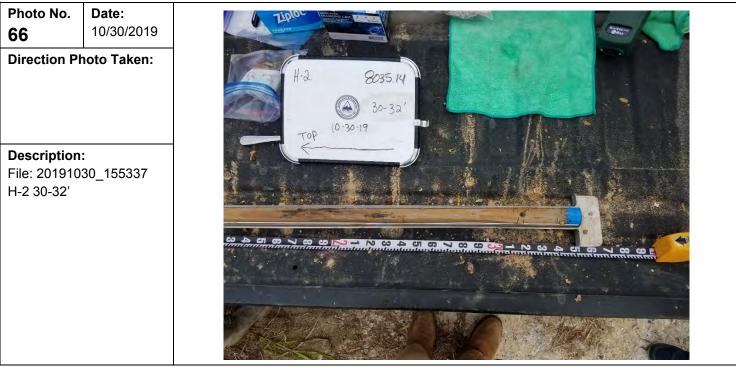

| Photo No.<br>68                                  | <b>Date:</b><br>10/30/2019 |                          |
|--------------------------------------------------|----------------------------|--------------------------|
| Direction Pl                                     | hoto Taken:                | H-2<br>8035.14<br>32.34' |
| <b>Description</b><br>File: 201910<br>H-2 32-34' |                            |                          |
|                                                  |                            |                          |