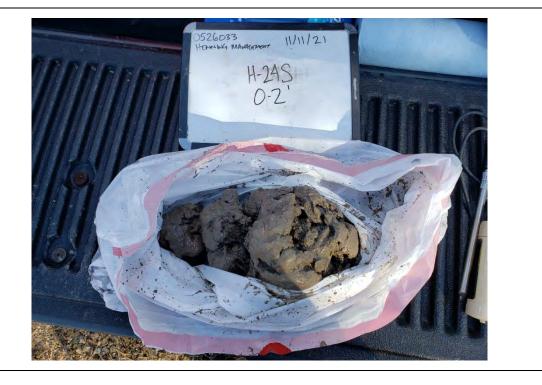

| Photo No.<br><b>44</b> | <b>Date:</b> 10/30/2019 |              |
|------------------------|-------------------------|--------------|
|                        | hoto Taken:             |              |
|                        |                         | H-1 8035.14  |
|                        |                         | A 42-44'     |
| Description            | :                       | Top 10-50-19 |
| File: 201910           |                         |              |
| H-1 42-44'             |                         |              |
|                        |                         |              |
|                        |                         |              |
|                        |                         |              |
|                        |                         |              |
|                        |                         |              |
|                        |                         |              |
|                        |                         |              |