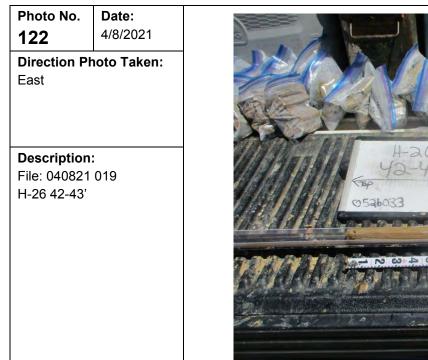

oject No.: |
|-----------------------------------------------------------|-----------------------------------------------------------------------------|--------------|
| Henning Management, L.L.C. v. Chevron U.S.A. Inc., et al. | Hayes Oil & Gas Field, Calcasieu and Jefferson<br>Davis Parishes, Louisiana | 0526033      |







| Client Name:                                              | Site Location:                                                              | Project No.: |
|-----------------------------------------------------------|-----------------------------------------------------------------------------|--------------|
| Henning Management, L.L.C. v. Chevron U.S.A. Inc., et al. | Hayes Oil & Gas Field, Calcasieu and Jefferson<br>Davis Parishes, Louisiana | 0526033      |











| Client Name:                                                 | Site Location:                                                           | Project No.: |
|--------------------------------------------------------------|--------------------------------------------------------------------------|--------------|
| Henning Management, L.L.C. v. Chevron<br>U.S.A. Inc., et al. | Hayes Oil & Gas Field, Calcasieu and Jefferson Davis Parishes, Louisiana | 0526033      |



| Photo No.<br>124    | <b>Date:</b><br>4/8/2021 |  |
|---------------------|--------------------------|--|
| 124<br>Direction Pl |                          |  |
| East                |                          |  |
|                     |                          |  |
|                     |                          |  |
|