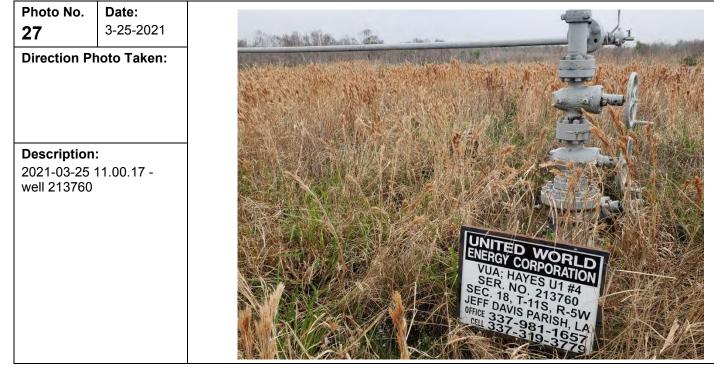

## Photo No.Date:710/31/2019Direction Photo Taken:SouthSouth

File: IMG\_3740 SN 213760 United World Energy Corporation VUA; Hayes U1 #4

| Photo No.    | Date:        |
|--------------|--------------|
| 8            | 10/31/2019   |
| Direction Ph | noto Taken:  |
| Southwest    |              |
|              |              |
|              |              |
|              |              |
| Description  |              |
| File: IMG 37 |              |
| _            | placing sand |
| pack in H-2  |              |
|              |              |
|              |              |
|              |              |
|              |              |
|              |              |
|              |              |
| 1            |              |