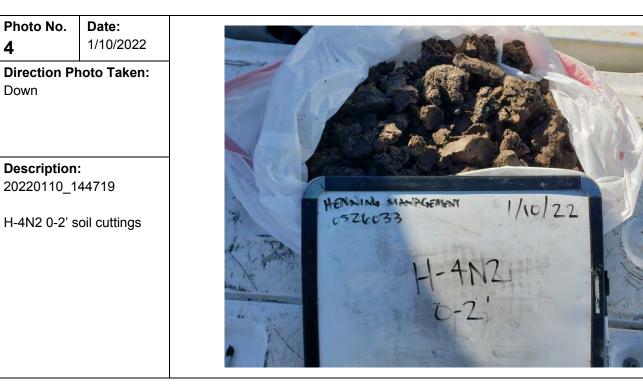

| Photo No.<br>3                              | <b>Date:</b> 10/29/2019 |
|---------------------------------------------|-------------------------|
| Direction Pl<br>East                        | noto Taken:             |
|                                             |                         |
| <b>Description</b><br>File: 201910          | 29_082944               |
| Chris Miller µ<br>GEM survey<br>128241, wat |                         |
|                                             |                         |
|                                             |                         |
|                                             |                         |