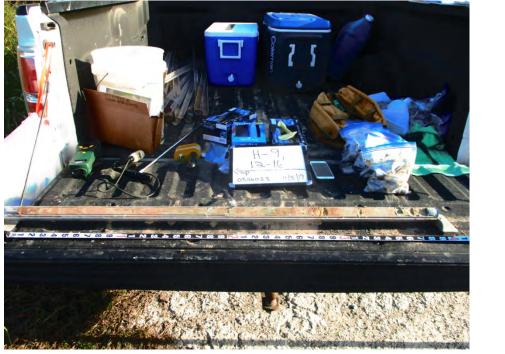

| Photo No.<br><b>56</b>                    | <b>Date:</b><br>11/5/2019 |  |
|-------------------------------------------|---------------------------|--|
| Direction Pr<br>Southeast                 | noto Taken:               |  |
| Description<br>File: 110519<br>H-9 16-20' |                           |  |