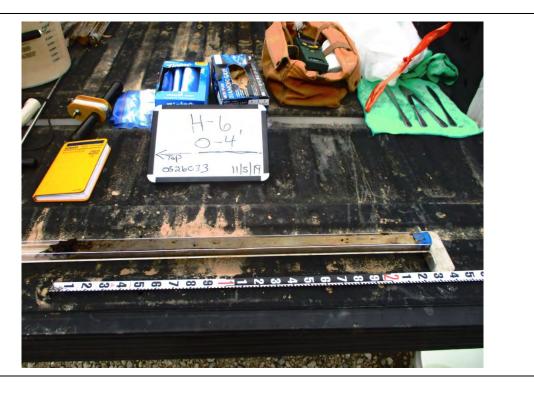

| Photo No.<br><b>34</b>                  | <b>Date:</b><br>11/5/2019 |
|-----------------------------------------|---------------------------|
|                                         | hoto Taken:               |
| Description<br>File: 110519<br>H-6 0-4' |                           |