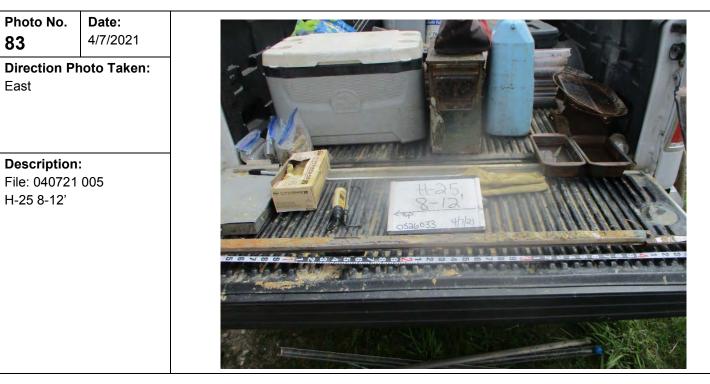

st          |            |
|               |            |
|               |            |
|               |            |
| Decembrations |            |
| Description   |            |
| File: 040721  |            |
| -             |            |
| File: 040721  |            |





**Description:** File: 040721 005 H-25 8-12'

83

East

Date:

| Client Name:                                              | Site Location:                                                           | Project No.: |
|-----------------------------------------------------------|--------------------------------------------------------------------------|--------------|
| Henning Management, L.L.C. v. Chevron U.S.A. Inc., et al. | Hayes Oil & Gas Field, Calcasieu and Jefferson Davis Parishes, Louisiana | 0526033      |



|              | Data             |  |
|--------------|------------------|--|
| Photo No.    | Date:            |  |
| 84           | 4/7/2021         |  |
| Direction Ph | oto Taken:       |  |
| East         |                  |  |
|              |                  |  |
|              |                  |  |
|              |                  |  |
| Description  |                  |  |
| -            | File: 040721 006 |  |
| H-25 12-16'  |                  |  |
|              |                  |  |
|              |                  |  |
|              |                  |  |
|              |                  |  |
|              |                  |  |
|              |                  |  |
|              |                  |  |
|              |                  |  |
|              |