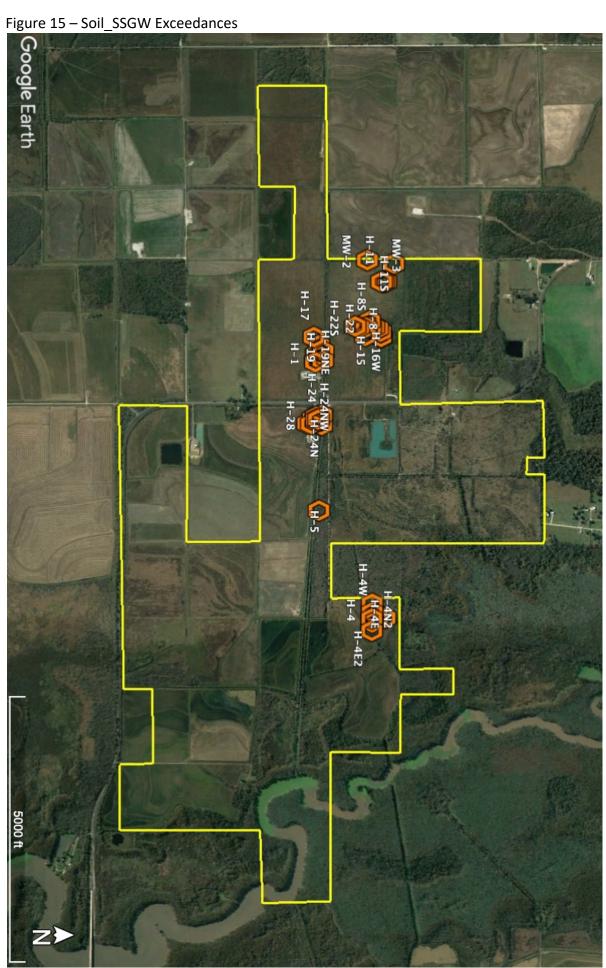

Figures 13 - 15

| PREPARED BY:<br>ICON Environmental Services, Inc.<br>2049 Commercial Drive<br>Port Allen, LA 70767                                                                                                    |                                       |                                           |                                                                                                     | * Yua; Hayes U 1 sn 10317<br>sn 153121 (1976-79)                               | Catcasieu Nati Bank #1                                                                                                                                                                                                                                                                                                                                                                                                                                                                                                                                                                                                                                                                                                                                                                                                                                                                                                                                                                                                                                                                                                                                                                                                                                                                                                                                                                                                                                                                                                                                                                                                                                                                                                                                                                                                                                                                                                                                                                                                                                                                                                                                                                                                                                                                                                                                                                                                                                                                                                                                                                                                                          |
|-------------------------------------------------------------------------------------------------------------------------------------------------------------------------------------------------------|---------------------------------------|-------------------------------------------|-----------------------------------------------------------------------------------------------------|--------------------------------------------------------------------------------|-------------------------------------------------------------------------------------------------------------------------------------------------------------------------------------------------------------------------------------------------------------------------------------------------------------------------------------------------------------------------------------------------------------------------------------------------------------------------------------------------------------------------------------------------------------------------------------------------------------------------------------------------------------------------------------------------------------------------------------------------------------------------------------------------------------------------------------------------------------------------------------------------------------------------------------------------------------------------------------------------------------------------------------------------------------------------------------------------------------------------------------------------------------------------------------------------------------------------------------------------------------------------------------------------------------------------------------------------------------------------------------------------------------------------------------------------------------------------------------------------------------------------------------------------------------------------------------------------------------------------------------------------------------------------------------------------------------------------------------------------------------------------------------------------------------------------------------------------------------------------------------------------------------------------------------------------------------------------------------------------------------------------------------------------------------------------------------------------------------------------------------------------------------------------------------------------------------------------------------------------------------------------------------------------------------------------------------------------------------------------------------------------------------------------------------------------------------------------------------------------------------------------------------------------------------------------------------------------------------------------------------------------|
| Mudd, Bruchhaus, & Keating, LLC<br>410 E. college Street<br>Lake Charles, LA70605                                                                                                                     |                                       | 9                                         | Hayes Unit 1 #5<br>sn 65938 (1957-69)<br>Hayes U1 #2<br>sn 200809 (1988-temo inactive)              | U1 #1<br>344 (1987-99)<br>/sn 146555                                           | Hayes U1 #4<br>sn 74797 (1959-62)<br>Hayes SWD#<br>Hayes U1 #2<br>sn 970424 (1957-83)<br>sn 26338 (1941-84)<br>Walker Properties #1<br>sn 213760 (1990-shutin)<br>Hayes U1 #6<br>Hayes U1 #4<br>Hayes U1 #4 |
|                                                                                                                                                                                                       | 1998 Aerial<br>SCALE<br>0 (ft) 2000 N | Hawkins-Hayes #3<br>sn 97657 (1963-98) 20 | Coast Hawkins Hayes U1 #4<br>sn 100644 (1964-72)<br>8100 RA Vua: Hayes U1 #4<br>sn 105813 (1964-73) | sn 128241 (1969-83)<br>Hayes U1 #3<br>sn 195098 (1964-2012)<br>#8<br>(1974-85) | 33)<br>#2<br>7.84<br>Hayes U1 #3<br>sn 45305 (1952-65)<br>Hayes U1 #7                                                                                                                                                                                                                                                                                                                                                                                                                                                                                                                                                                                                                                                                                                                                                                                                                                                                                                                                                                                                                                                                                                                                                                                                                                                                                                                                                                                                                                                                                                                                                                                                                                                                                                                                                                                                                                                                                                                                                                                                                                                                                                                                                                                                                                                                                                                                                                                                                                                                                                                                                                           |
| 1998 AERIAL IMAGE WITH OIL AND GAS WELL LOCATIONS<br>HENNING MANAGEMENT, LLC V CHEVRON USA, INC., ET AL; 31ST JDC; DIV "C"; DOCKET NO. 73318<br>HAYES FIELD, CALCASIEU AND JEFFERSON DAVIS PARISH, LA |                                       | Fommes                                    |                                                                                                     | 99 (1973)<br>999 (1973)                                                        | 16<br>16<br>16                                                                                                                                                                                                                                                                                                                                                                                                                                                                                                                                                                                                                                                                                                                                                                                                                                                                                                                                                                                                                                                                                                                                                                                                                                                                                                                                                                                                                                                                                                                                                                                                                                                                                                                                                                                                                                                                                                                                                                                                                                                                                                                                                                                                                                                                                                                                                                                                                                                                                                                                                                                                                                  |