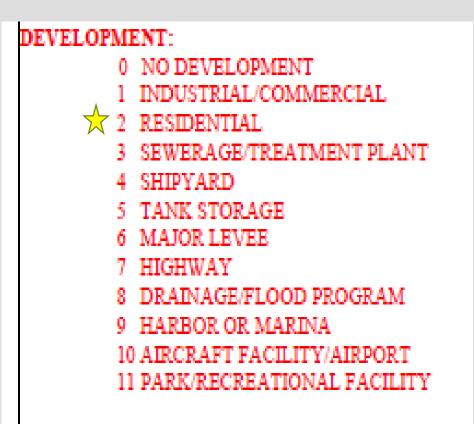

ELLS                                    |
| 22 AREA PIPELINE MAINTENANCE                                         |
| 23 CONCRETE MATS - SHORE PROTECTION                                  |
| 24 CONCRETE MATS - SUBMERGED OBJECTS                                 |
| 25 OYSTER AQUA-CULTURE FACILITY/AREA                                 |
| 99 OTHER (Some other activity not listed: please note on code sheet) |
|                                                                      |

#### **PROJECT SPECIFICS**



## H20 BLOCK

### DEVELOPMENT

#### H20 BLOCK:

- 0 NO STRUCTURE
- 1 DAM
- 2 WEIR
- 3 LOCK/CULVERT FLAPGATE
- 4 BREAKWATER (Parellel to beach)
- 5 JETTY OR GROIN (Perpendicular to beach)
- 6 BULKHEAD AND/OR WHARF
- 7 LEVEE
- 8 EROSION CONTROL/RIPRAP
- 9 PILINGS OR DOLPHINS

(eg walkway)



### PROJECT SPECIFICS



#### APPLICANT TYPE

#### MAJ/MIN



#### MAJOR/MINOR: 0 MINOR 1 MAJOR

#### Tips to Remember

- Individuals will list their names
- Commercial will likely list LLC or INC
- Major/Min only CUPs are major, Exempt, NDSI and GP are all minor

## PARISH INFORMATION AND COMMENTS



## PARISH STATUS

#### STATUS:

- 09 Received Pending Initial Review
- 10 Received Incomplete
- 11 Received Under Review
- 12 Received On Hold
- 13 Awaiting Signature
- 14 Awaiting Payment of Fees
- 15 Transferred to Enforcement
- 16 Application Withdrawn
- 17 Pending Internal Spoil Plan or Master Plan Review
- 18 Beneficial Use
- 20 Permit Number Cancelled
- 30 Authorization Granted Permit Withdrawn
- 31 Authorization Granted No Conditions
- 32 Authorization Granted Special Conditions
- 33