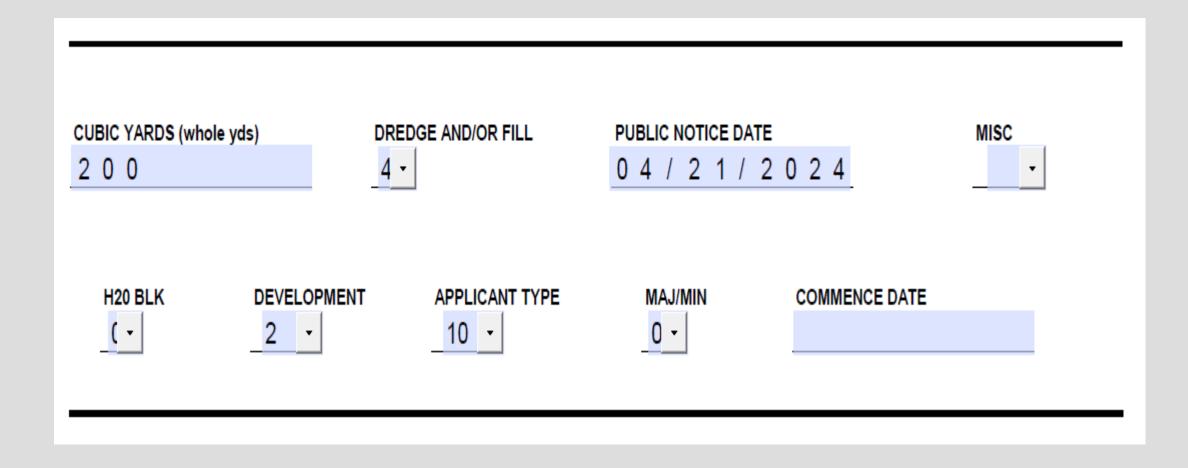

# CODE SHEET CRASH COURSE

|                                         |                       | CODING FORM         | Version: 12        | /2/2014 |
|-----------------------------------------|-----------------------|---------------------|--------------------|---------|
| PREPARED BY: Alex Hadskey               |                       |                     |                    |         |
| DATE: 06/05/2024                        |                       |                     |                    |         |
| NEW RECORD Y REVISION:                  | CUP NUMBER            |                     |                    |         |
|                                         | P 2 0 2 4             | 9999                |                    |         |
|                                         |                       |                     |                    |         |
| APPLICANT'S NAME                        |                       | PARIS               | н                  |         |
| Lane D. Owner                           |                       | ST. 1               | FAMMANY            | -       |
|                                         |                       |                     |                    |         |
|                                         |                       |                     |                    |         |
|                                         |                       |                     |                    |         |
| CUBIC YARDS (whole yds) DREDGE          | E AND/OR FILL         | PUBLIC NOTICE DATE  | MISC               |         |
| 2 0 0 4                                 |                       | 04/21/20            |                    |         |
|                                         |                       |                     |                    |         |
|                                         |                       |                     |                    |         |
|                                         |                       |                     |                    |         |
|                                         | APPLICANT TYPE        |                     | OMMENCE DATE       |         |
| (- 2 -                                  | 10 -                  | 0 -                 |                    |         |
|                                         |                       |                     |                    |         |
|                                         |                       |                     |                    |         |
|                                         | PGP STATUS            | PARISH STATUS       | PARISH ISSUE DATE  |         |
| 0 0 2 2 5                               | ( -                   | 11 -                |                    |         |
|                                         |                       |                     |                    |         |
| DETERMINATION                           | EXEMPT                | CONSERVATION PLAN   |                    |         |
| -                                       | -                     | IN                  |                    |         |
|                                         |                       | V OUT               |                    |         |
| PARISH WITHDRAWN DATE                   |                       |                     | ENFORCEMENT NUMBER |         |
|                                         |                       |                     | E                  |         |
|                                         | COMMENTS              |                     |                    |         |
|                                         |                       |                     |                    |         |
| Construction of residence with pool and | patio (a) 123 lider l | Drive Deltatown, LA |                    |         |

## PARISH INFORMATION AND COMMENTS

|                                         |                       | CODING FORM         | Version: 12        | /2/2014 |
|-----------------------------------------|-----------------------|---------------------|--------------------|---------|
| PREPARED BY: Alex Hadskey               |                       |                     |                    |         |
| DATE: 06/05/2024                        |                       |                     |                    |         |
| NEW RECORD Y REVISION:                  | CUP NUMBER            |                     |                    |         |
|                                         | P 2 0 2 4             | 9999                |                    |         |
|                                         |                       |                     |                    |         |
| APPLICANT'S NAME                        |                       | PARIS               | н                  |         |
| Lane D. Owner                           |                       | ST. 1               | FAMMANY            | -       |
|                                         |                       |                     |                    |         |
|                                         |                       |                     |                    |         |
|                                         |                       |                     |                    |         |
| CUBIC YARDS (whole yds) DREDGE          | E AND/OR FILL         | PUBLIC NOTICE DATE  | MISC               |         |
| 2 0 0 4                                 |                       | 04/21/20            |                    |         |
|                                         |                       |                     |                    |         |
|                                         |                       |                     |                    |         |
|                                         |                       |                     |                    |         |
|                                         | APPLICANT TYPE        |                     | OMMENCE DATE       |         |
| (- 2 -                                  | 10 -                  | 0 -                 |                    |         |
|                                         |                       |                     |                    |         |
|                                         |                       |                     |                    |         |
|                                         | PGP STATUS            | PARISH STATUS       | PARISH ISSUE DATE  |         |
| 0 0 2 2 5                               | ( -                   | 11 -                |                    |         |
|                                         |                       |                     |                    |         |
| DETERMINATION                           | EXEMPT                | CONSERVATION PLAN   |                    |         |
| -                                       | -                     | IN                  |                    |         |
|                                         |                       | V OUT               |                    |         |
| PARISH WITHDRAWN DATE                   |                       |                     | ENFORCEMENT NUMBER |         |
|                                         |                       |                     | E                  |         |
|                                         | COMMENTS              |                     |                    |         |
|                                         |                       |                     |                    |         |
| Construction of residence with pool and | patio (a) 123 lider l | Drive Deltatown, LA |                    |         |