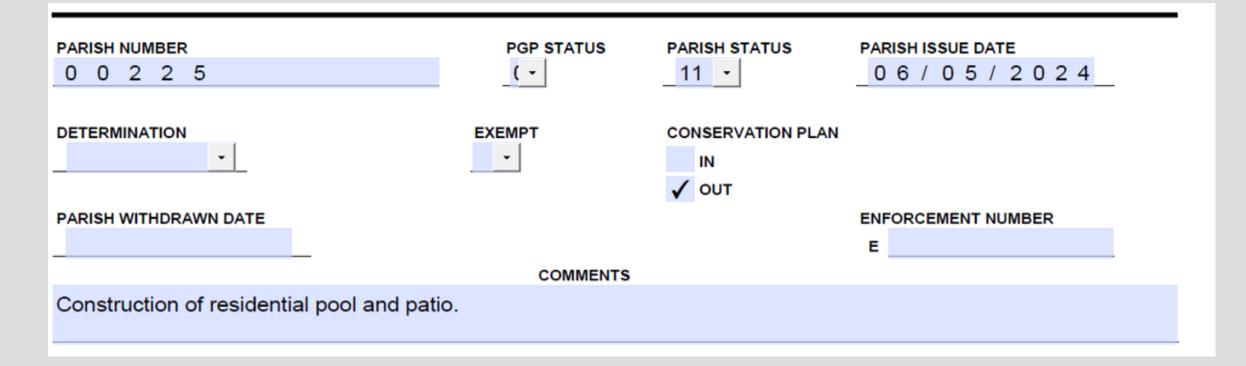

# CODE SHEET CRASH COURSE

|                                         |                       | CODING FORM         | Version: 12        | /2/2014 |
|-----------------------------------------|-----------------------|---------------------|--------------------|---------|
| PREPARED BY: Alex Hadskey               |                       |                     |                    |         |
| DATE: 06/05/2024                        |                       |                     |                    |         |
| NEW RECORD Y REVISION:                  | CUP NUMBER            |                     |                    |         |
|                                         | P 2 0 2 4             | 9999                |                    |         |
|                                         |                       |                     |                    |         |
| APPLICANT'S NAME                        |                       | PARIS               | н                  |         |
| Lane D. Owner                           |                       | ST. 1               | FAMMANY            | -       |
|                                         |                       |                     |                    |         |
|                                         |                       |                     |                    |         |
|                                         |                       |                     |                    |         |
| CUBIC YARDS (whole yds) DREDGE          | E AND/OR FILL         | PUBLIC NOTICE DATE  | MISC               |         |
| 2 0 0 4                                 |                       | 04/21/20            |                    |         |
|                                         |                       |                     |                    |         |
|                                         |                       |                     |                    |         |
|                                         |                       |                     |                    |         |
|                                         | APPLICANT TYPE        |                     | OMMENCE DATE       |         |
| (- 2 -                                  | 10 -                  | 0 -                 |                    |         |
|                                         |                       |                     |                    |         |
|                                         |                       |                     |                    |         |
|                                         | PGP STATUS            | PARISH STATUS       | PARISH ISSUE DATE  |         |
| 0 0 2 2 5                               | ( -                   | 11 -                |                    |         |
|                                         |                       |                     |                    |         |
| DETERMINATION                           | EXEMPT                | CONSERVATION PLAN   |                    |         |
| -                                       | -                     | IN                  |                    |         |
|                                         |                       | V OUT               |                    |         |
| PARISH WITHDRAWN DATE                   |                       |                     | ENFORCEMENT NUMBER |         |
|                                         |                       |                     | E                  |         |
|                                         | COMMENTS              |                     |                    |         |
|                                         |                       |                     |                    |         |
| Construction of residence with pool and | patio (a) 123 lider l | Drive Deltatown, LA |                    |         |

## PARISH INFORMATION AND COMMENTS

|                                         |                       | CODING FORM         | Version: 12        | /2/2014 |
|-----------------------------------------|-----------------------|---------------------|--------------------|---------|
| PREPARED BY: Alex Hadskey               |                       |                     |                    |         |
| DATE: 06/05/2024                        |                       |                     |                    |         |
| NEW RECORD Y REVISION:                  | CUP NUMBER            |                     |                    |         |
|                                         | P 2 0 2 4             | 9999                |                    |         |
|                                         |                       |                     |                    |         |
| APPLICANT'S NAME                        |                       | PARIS               | н                  |         |
| Lane D. Owner                           |                       | ST. 1               | FAMMANY            | -       |
|                                         |                       |                     |                    |         |
|                                         |                       |                     |                    |         |
|                                         |                       |                     |                    |         |
| CUBIC YARDS (whole yds) DREDGE          | E AND/OR FILL         | PUBLIC NOTICE DATE  | MISC               |         |
| 2 0 0 4                                 |                       | 04/21/20            |                    |         |
|                                         |                       |                     |                    |         |
|                                         |                       |                     |                    |         |
|                                         |                       |                     |                    |         |
|                                         | APPLICANT TYPE        |                     | OMMENCE DATE       |         |
| (- 2 -                                  | 10 -                  | 0 -                 |                    |         |
|                                         |                       |                     |                    |         |
|                                         |                       |                     |                    |         |
|                                         | PGP STATUS            | PARISH STATUS       | PARISH ISSUE DATE  |         |
| 0 0 2 2 5                               | ( -                   | 11 -                |                    |         |
|                                         |                       |                     |                    |         |
| DETERMINATION                           | EXEMPT                | CONSERVATION PLAN   |                    |         |
| -                                       | -                     | IN                  |                    |         |
|                                         |                       | V OUT               |                    |         |
| PARISH WITHDRAWN DATE                   |                       |                     | ENFORCEMENT NUMBER |         |
|                                         |                       |                     | E                  |         |
|                                         | COMMENTS              |                     |                    |         |
|                                         |                       |                     |                    |         |
| Construction of residence with pool and | patio (a) 123 lider l | Drive Deltatown, LA |                    |         |