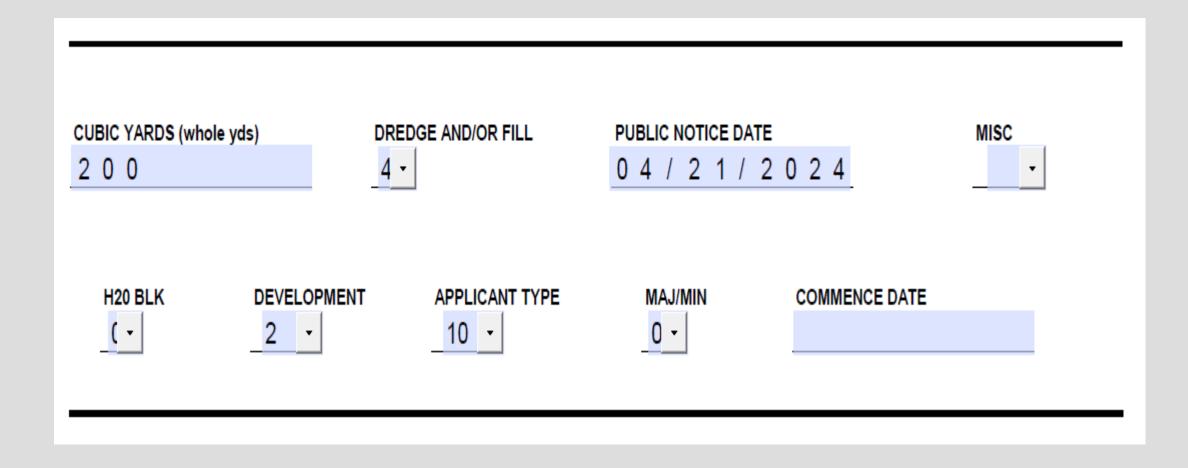

### DREDGING AND/OR FILL

## CODE SHEET REMINDERS

- Dredge and/or Fill codes
  - Easy reminder is if there is any cubic yards listed, then you'll have a fill code
- Updated Parish status
  - Make sure it properly reflects where the permit is at