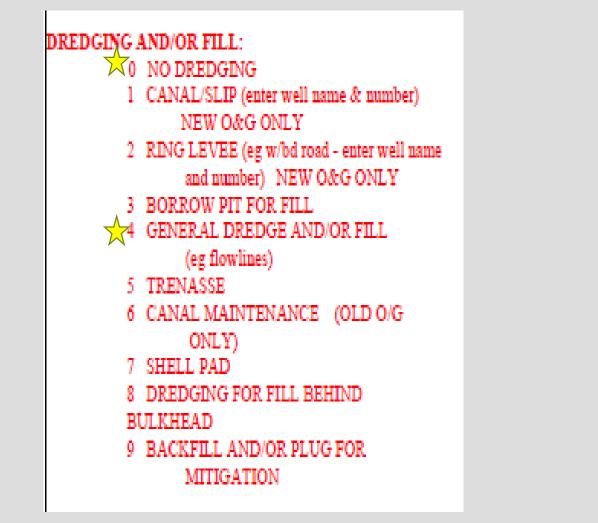

### DREDGING AND/OR FILL

## CODE SHEET REMINDERS

- Dredge and/or Fill codes
  - Easy reminder is if there is any cubic yards listed, then you'll have a fill code
- Updated Parish status
  - Make sure it properly reflects where the permit is at