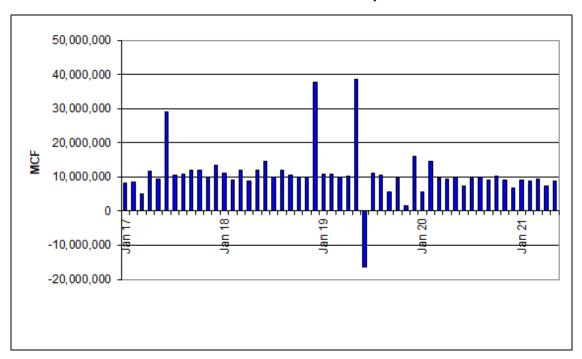

# Highlights

Louisiana natural gas June average spot wellhead price was \$3.23/MMBTU, \$0.34 more than last month and \$1.65 more than the June 2020, average. The US Energy Information Administration (EIA), in its July Short-Term

\* Partial Year

Energy Outlook, expects Henry Hub spot prices to trend upwards. The EIA sees a \$3.22/MMBTU price for full-year 2021, and a decrease in prices to \$3.00/MMBTU in 2022. The EIA reported an injection of 16 BCF as of July 2, bringing the

# July 2021

volume of working gas in storage to 2,574 BCF. The storage volume was 551 BCF lower than last year, and it was 190 BCF lower than five-year average.

% Change