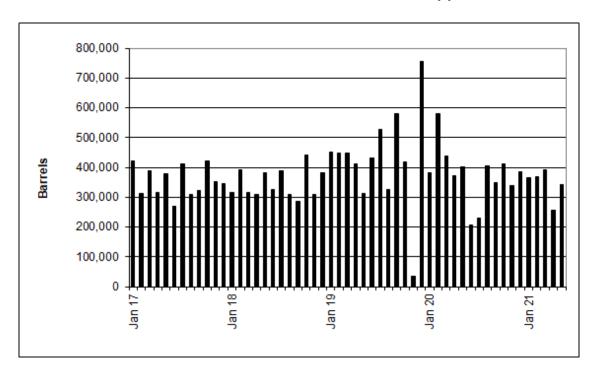

# Highlights

Louisiana natural gas June average spot wellhead price was \$3.23/MMBTU, \$0.34 more than last month and \$1.65 more than the June 2020, average. The US Energy Information Administration (EIA), in its July Short-Term

\* Partial Year

Energy Outlook, expects Henry Hub spot prices to trend upwards. The EIA sees a \$3.22/MMBTU price for full-year 2021, and a decrease in prices to \$3.00/MMBTU in 2022. The EIA reported an injection of 16 BCF as of July 2, bringing the

# July 2021

volume of working gas in storage to 2,574 BCF. The storage volume was 551 BCF lower than last year, and it was 190 BCF lower than five-year average.

% Change