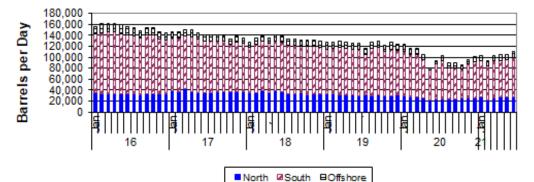

# Highlights

Louisiana natural gas June average spot wellhead price was \$3.23/MMBTU, \$0.34 more than last month and \$1.65 more than the June 2020, average. The US Energy Information Administration (EIA), in its July Short-Term

\* Partial Year

Energy Outlook, expects Henry Hub spot prices to trend upwards. The EIA sees a \$3.22/MMBTU price for full-year 2021, and a decrease in prices to \$3.00/MMBTU in 2022. The EIA reported an injection of 16 BCF as of July 2, bringing the

# July 2021

volume of working gas in storage to 2,574 BCF. The storage volume was 551 BCF lower than last year, and it was 190 BCF lower than five-year average.

% Change